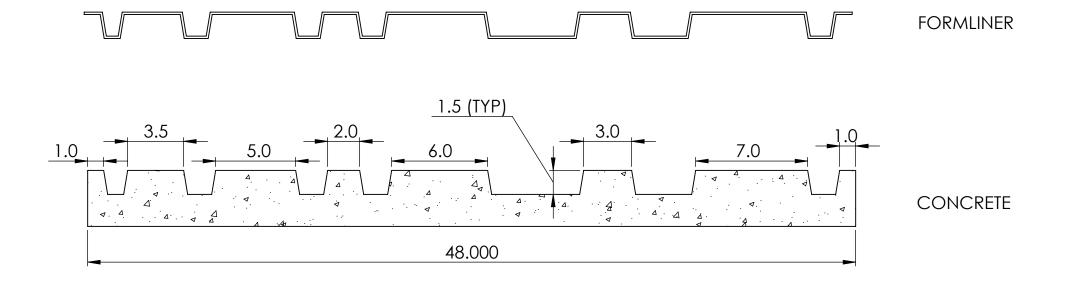

ORMLINERS. ANY
REPRODUCTION IN PART OR AS A WHOLE
WITHOUT THE WRITTEN PERMISSION OF
FAST FORMLINERS IS PROHIBITED.

SHEET 1 OF 1

HEET 1 OF 1 16008Concrete

16008

NOTES:

REV. 4/6/2015

APPROVAL SIGNATURE:









**SECTION A-A** 

FAST FORMLINERS CO.

1005 Miller Drive, St. Clair, MO 63077 636-322-0080 Phone 636-322-0083 Fax www.fastformliners.com



DRAWN BY: Petr L. 4/16/2015 PROPRIETARY AND CONFIDENTIAL

11"x17"

HEET 1 OF 1 16016Concrete

16016

NOTES:

REV. 4/16/2015

APPROVAL SIGNATURE:





Formliner SECTION A-A



FAST FORMLINERS CO.

1005 Miller Drive, St. Clair, MO 63077 636-322-0080 Phone 636-322-0083 Fax www.fastformliners.com



DRAWN BY: Petr L. 4/16/2015
PROPRIETARY AND CONFIDENTIAL

11"x17"

HEET 1 OF 1 16019 Concrete

16019

NOTES:

REV. 4/16/2015

APPROVAL SIGNATURE:





1005 Miller Drive, St. Clair, MO 63077 636-322-0080 Phone 636-322-0083 Fax www.fastformliners.com



| DRAWN BY:                                                                                                                                                               | Petr L. | 2/6/2015 | SHEET SIZE       |
|-------------------------------------------------------------------------------------------------------------------------------------------------------------------------|---------|----------|------------------|
| PROPRIETARY AND CONFIDENTIAL                                                                                                                                            |         |          | 11"x1 <i>7</i> " |
| THE INFORMATION CONTAINED IN THIS<br>DRAWING IS THE SOLE