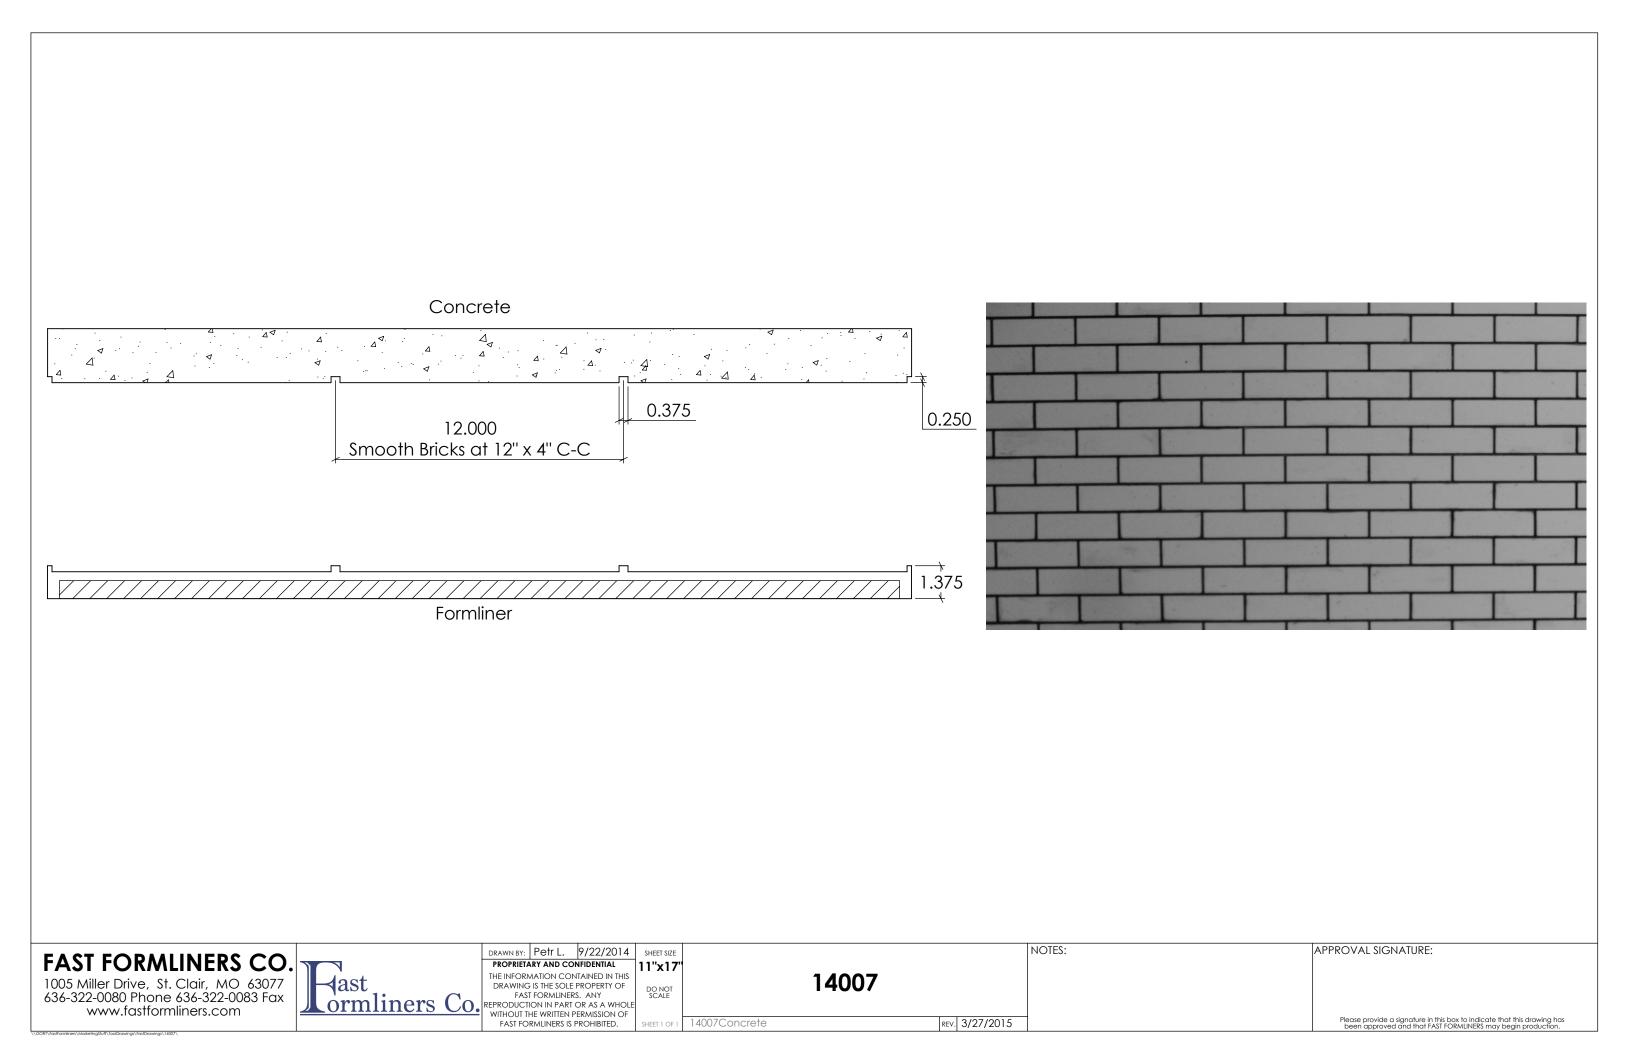

APPROVAL SIGNATURE:

1005 Miller Drive, St. Clair, MO 63077 636-322-0080 Phone 636-322-0083 Fax www.fastformliners.com

DRAWN BY: Petr L. 9/11/2014 SHEET SIZE PROPRIETARY AND CONFIDENTIAL

11"x17"

14001Concrete

14001

NOTES:

REV. 3/27/2015

APPROVAL SIGNATURE:

1005 Miller Drive, St. Clair, MO 63077 636-322-0080 Phone 636-322-0083 Fax www.fastformliners.com

DRAWN BY: Petr L. 9/11/2014 SHEET SIZE PROPRIETARY AND CONFIDENTIAL