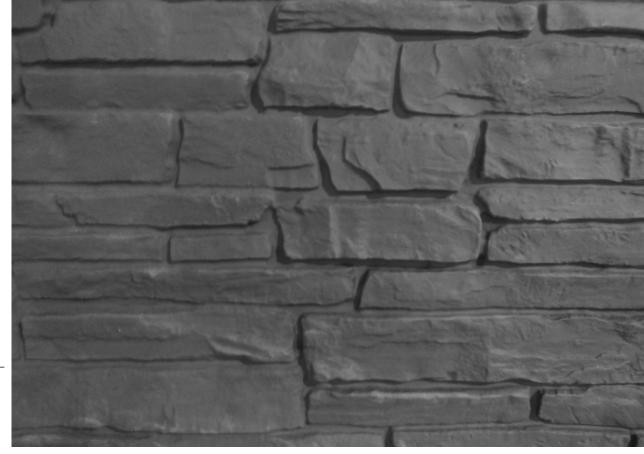

11"x17"

15005Concrete

15005

NOTES:

REV. 3/27/2015

APPROVAL SIGNATURE:

Max. stone 21" x 10" Min. stone 6" x 1.5" Actual Stone Layout May Vary

SECTION A-A SCALE 1:8