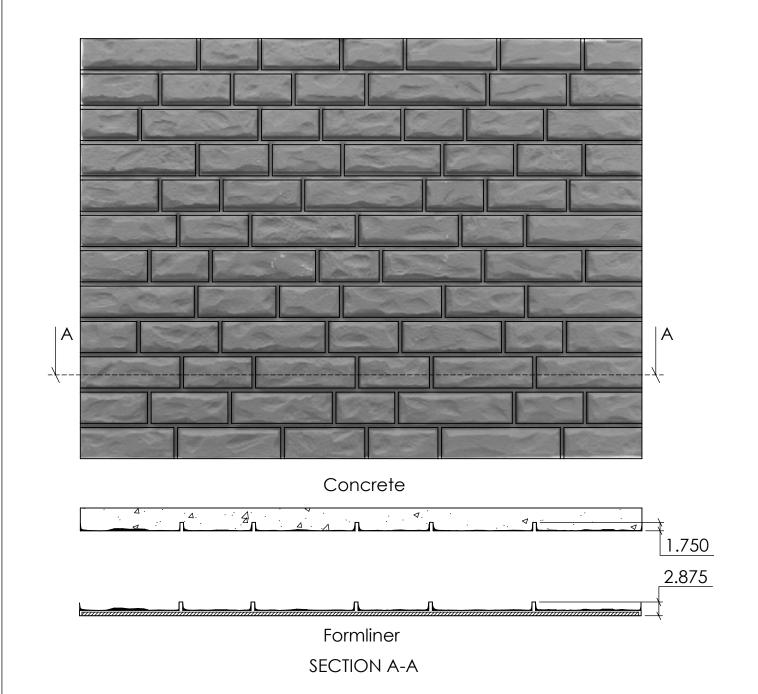

SHEET SIZE 11"x17"

HEET 1 OF 1 11002Concrete

11002

REV. 3/27/2015

NOTES:

APPROVAL SIGNATURE:

1005 Miller Drive, St. Clair, MO 63077 636-322-0080 Phone 636-322-0083 Fax www.fastformliners.com

DRAWN BY: Petr L. 9/2/2014 PROPRIETARY AND CONFIDENTIAL