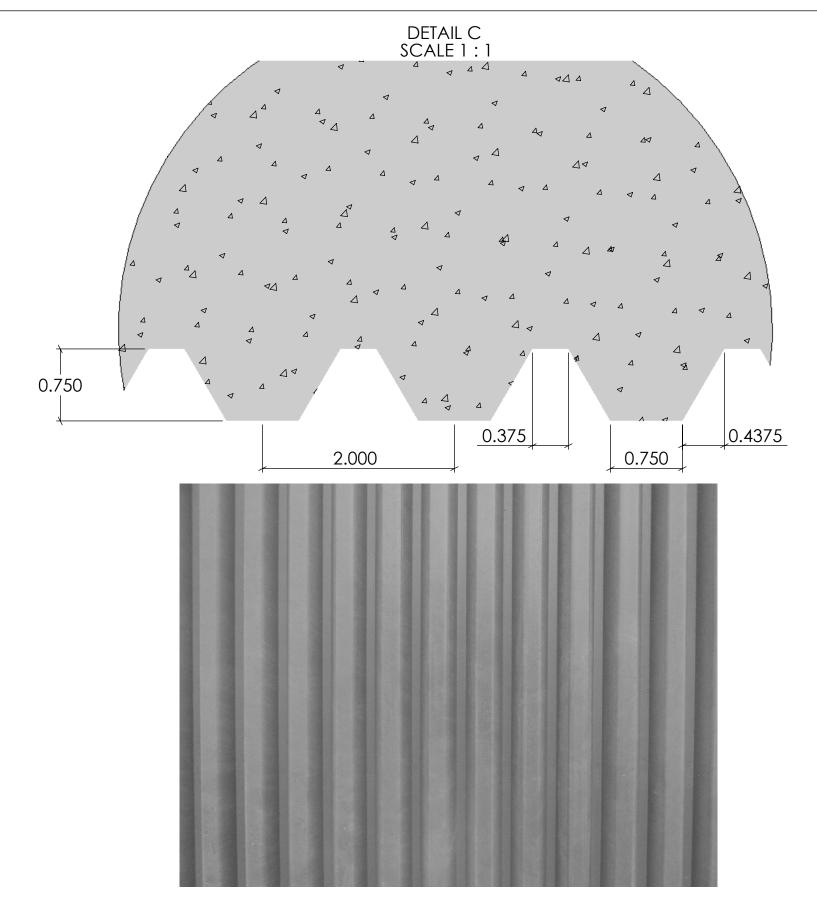

SHEET SIZE 11"x17"

17007Concrete

17007

NOTES:

REV. 4/15/2015

APPROVAL SIGNATURE:

1005 Miller Drive, St. Clair, MO 63077 636-322-0080 Phone 636-322-0083 Fax www.fastformliners.com

DRAWN BY: Petr L. 4/17/2015 PROPRIETARY AND CONFIDENTIAL

SHEET SIZE 11"x17"

17008Concrete

17008

REV. 4/17/2015