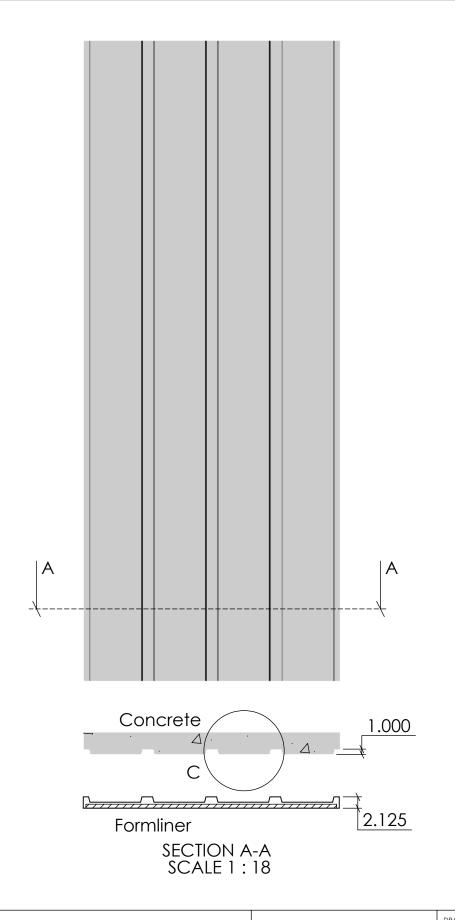

FAST FORMLINERS CO.

1005 Miller Drive, St. Clair, MO 63077 636-322-0080 Phone 636-322-0083 Fax www.fastformliners.com

DRAWN BY: Petr L. 8/21/2014 SHEET SIZE PROPRIETARY AND CONFIDENTIAL

11"x17"

11001Concrete

11001

NOTES:

REV. 3/27/2015

APPROVAL SIGNATURE:

Formliner

FAST FORMLINERS CO.

1005 Miller Drive, St. Clair, MO 63077 636-322-0080 Phone 636-322-0083 Fax www.fastformliners.com

DRAWN BY: Petr L. 9/2/2014 PROPRIETARY AND CONFIDENTIAL