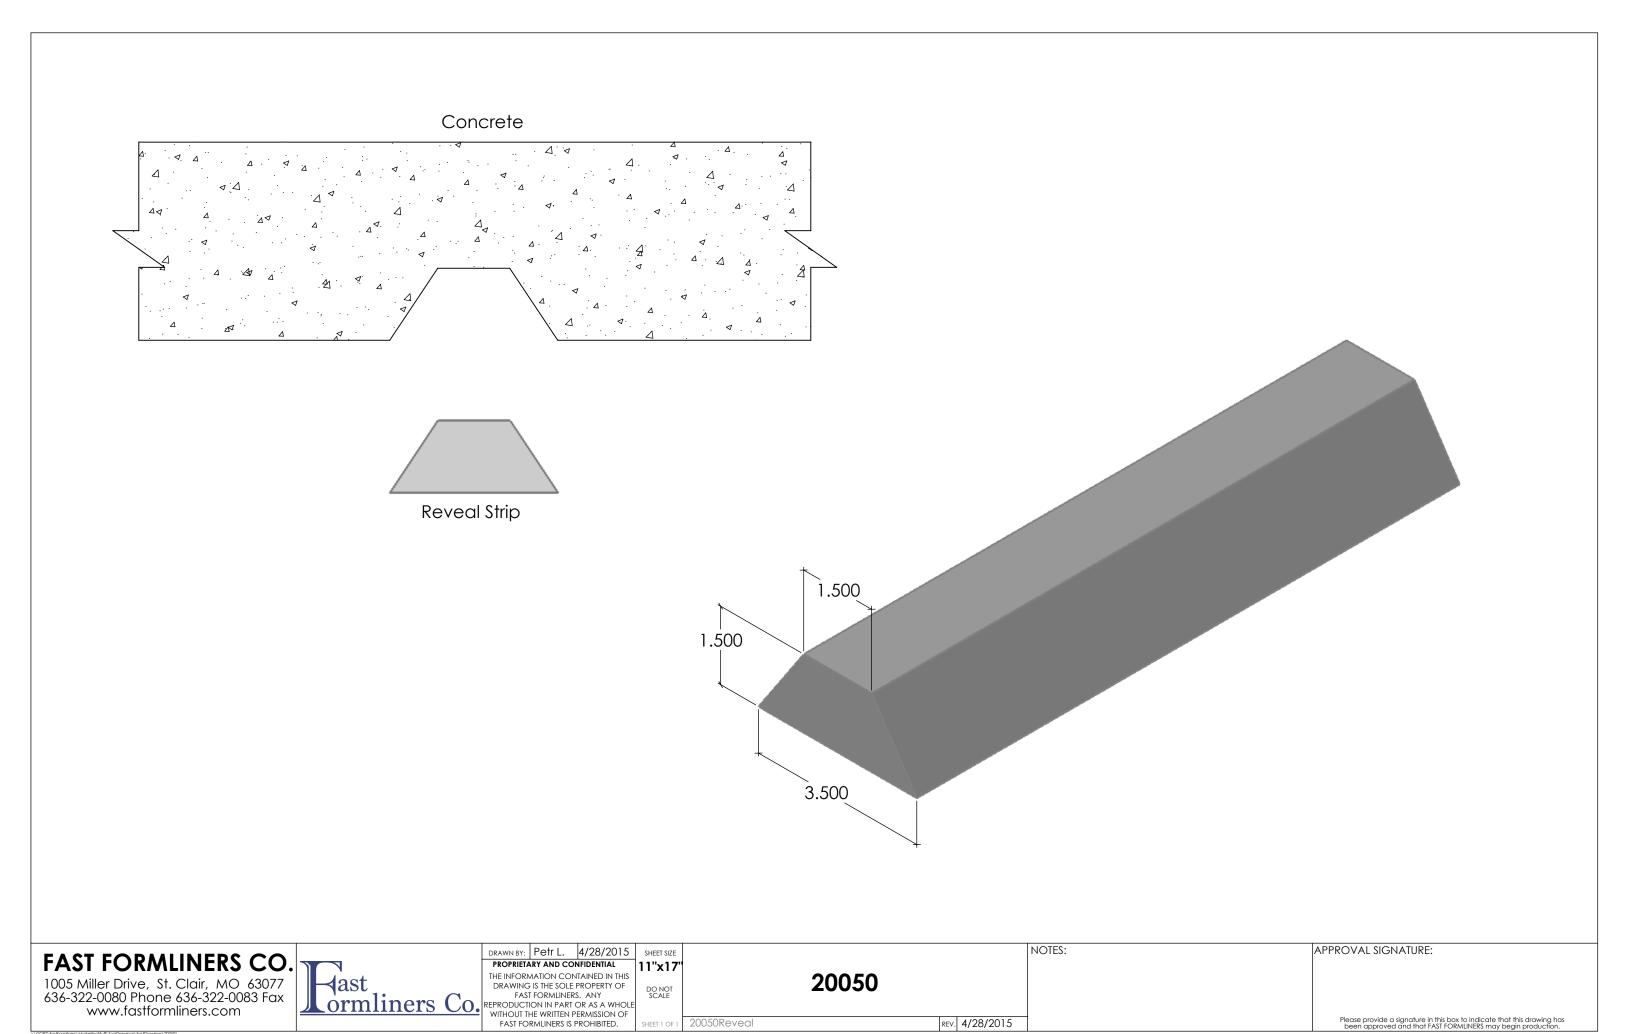

# Concrete Reveal Strip 2.500 0.750 4.000 DRAWN BY: Petr L. 4/23/2015 PROPRIETARY AND CONFIDENTIAL NOTES: APPROVAL SIGNATURE: SHEET SIZE FAST FORMLINERS CO. 11"x17" Tast ormliners Co. Heroprietary and confidential the information contained in this drawing is the sole property of fast formliners. Any reproduction in part or as a whole without the written permission of fast formliners is prohibited. 20005 1005 Miller Drive, St. Clair, MO 63077 636-322-0080 Phone 636-322-0083 Fax www.fastformliners.com Please provide a signature in this box to indicate that this drawing has been approved and that FAST FORMLINERS may begin production. REV. 4/23/2015 HEET 1 OF 1 20005Reveal