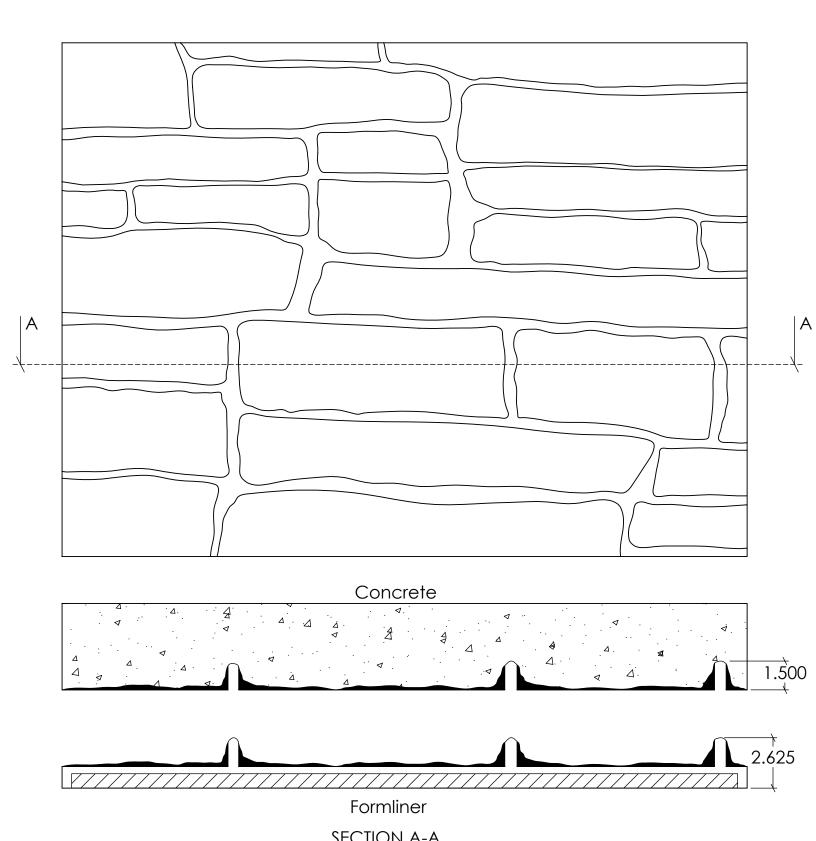

astformliners.com



DRAWN BY: Petr L. 10/13/2014 SHEET SIZE PROPRIETARY AND CONFIDENTIAL

11"x17" HEET 1 OF 1 15032Concrete

15032

NOTES:

REV. 4/6/2015

APPROVAL SIGNATURE:





Max. stone 13" x 15" 7" x 24" Min. stone 3" x 4.5"

Formliner 2.625 SECTION A-A

FAST FORMLINERS CO.

1005 Miller Drive, St. Clair, MO 63077 636-322-0080 Phone 636-322-0083 Fax www.fastformliners.com



DRAWN BY: Petr L. 10/14/2014 SHEET SIZE PROPRIETARY AND CONFIDENTIAL

11"x17"

HEET 1 OF 1 15033Concrete

15033

NOTES:

REV. 4/6/2015

APPROVAL SIGNATURE:



1005 Miller Drive, St. Clair, MO 63077 636-322-0080 Phone 636-322-0083 Fax www.fastformliners.com



DRAWN BY: Petr L. 10/15/2014 SHEET SIZE PROPRIETARY AND CONFIDENTIAL

11"x17" HEET 1 OF 1 15035Concrete

15035

NOTES:

REV. 4/6/2015

APPROVAL SIGNATURE:





Max. stone 8" x 36" Min. stone 1.5" x 8"

SECTION A-A SCALE 1:5

FAST FORMLINERS CO.

1005 Miller Drive, St. Clair, MO 63077 636-322-0080 Phone 636-322-0083 Fax www.fastformliners.com



| WN BY:                                                       | Petr L.       | 10/15/2014                    | SHEET SIZE   |               |
|--------------------------------------------------------------|---------------|-------------------------------|--------------|---------------|
| OPRIETARY AND CONFIDENTIAL                                   |               |                               | 11"x17"      |               |
| INFORMATION CONTAINED IN THIS PAYING IS THE SOLE PROPERTY OF |               |                               | DO NOT       |               |
| FAST FORMLINERS. ANY