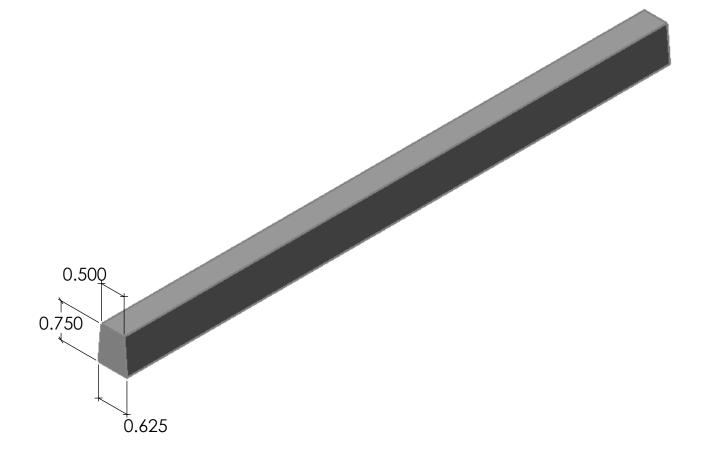

11004Concrete

11004

NOTES:

REV. 3/27/2015

APPROVAL SIGNATURE:

2.625

Formliner