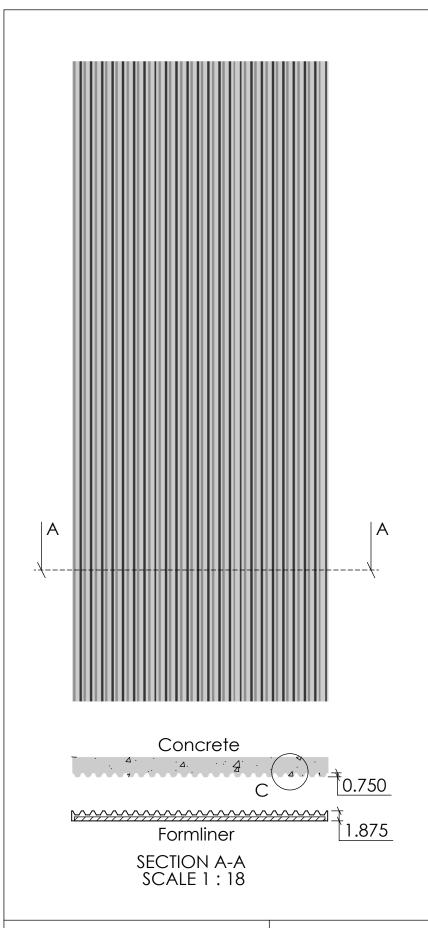

SHEET SIZE 11"x17"

17007Concrete

17007

NOTES:

REV. 4/15/2015

APPROVAL SIGNATURE:

1005 Miller Drive, St. Clair, MO 63077 636-322-0080 Phone 636-322-0083 Fax www.fastformliners.com

DRAWN BY: Petr L. 4/17/2015 PROPRIETARY AND CONFIDENTIAL

SHEET SIZE 11"x17"

17008Concrete

17008

REV. 4/17/2015