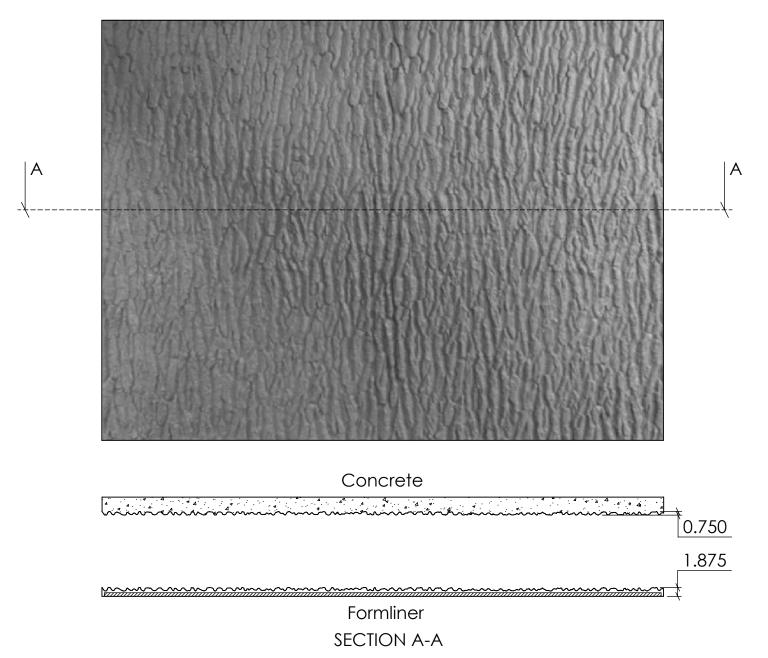

FAST FORMLINERS CO.

1005 Miller Drive, St. Clair, MO 63077 636-322-0080 Phone 636-322-0083 Fax www.fastformliners.com

DRAWN BY: Petr L. 8/21/2014 SHEET SIZE PROPRIETARY AND CONFIDENTIAL

11"x17"

11001Concrete

11001

NOTES:

REV. 3/27/2015

APPROVAL SIGNATURE:

Formliner

FAST FORMLINERS CO.

1005 Miller Drive, St. Clair, MO 63077 636-322-0080 Phone 636-322-0083 Fax www.fastformliners.com

DRAWN BY: Petr L. 9/2/2014 PROPRIETARY AND CONFIDENTIAL