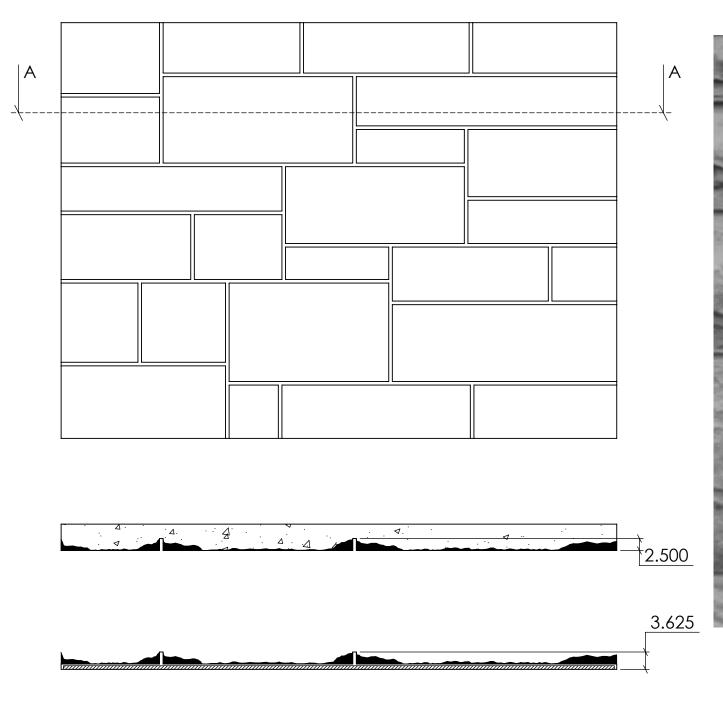

FAST FORMLINERS CO.

1005 Miller Drive, St. Clair, MO 63077 636-322-0080 Phone 636-322-0083 Fax www.fastformliners.com

DRAWN BY: Petr L. 8/21/2014 SHEET SIZE PROPRIETARY AND CONFIDENTIAL

11"x17"

11001Concrete

11001

NOTES:

REV. 3/27/2015

APPROVAL SIGNATURE:

Formliner

FAST FORMLINERS CO.

1005 Miller Drive, St. Clair, MO 63077 636-322-0080 Phone 636-322-0083 Fax www.fastformliners.com

DRAWN BY: Petr L. 9/2/2014 PROPRIETARY AND CONFIDENTIAL