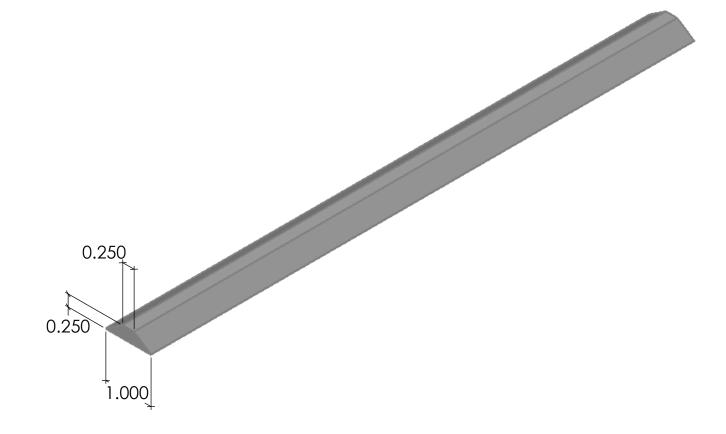

SHEET SIZE 11"x17"

HEET 1 OF 1 20007Concrete

20007

REV. 4/23/2015

APPROVAL SIGNATURE:

Reveal Strip

FAST FORMLINERS CO.

1005 Miller Drive, St. Clair, MO 63077 636-322-0080 Phone 636-322-0083 Fax www.fastformliners.com