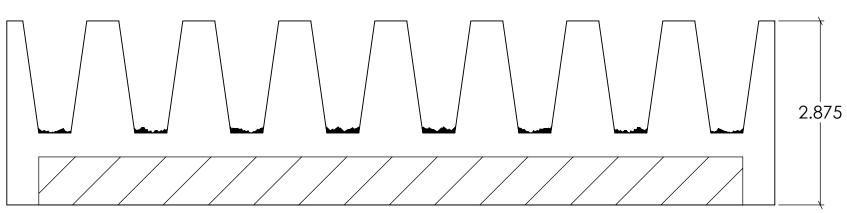

11004Concrete

11004

NOTES:

REV. 3/27/2015

APPROVAL SIGNATURE:

2.625

Formliner

15031

NOTES:

REV. 4/6/2015

APPROVAL SIGNATURE:

2.625

Formliner

SECTION A-A SCALE 1:14

Max. stone 17.5" x 18" Min. stone 4.5" x 6.5"