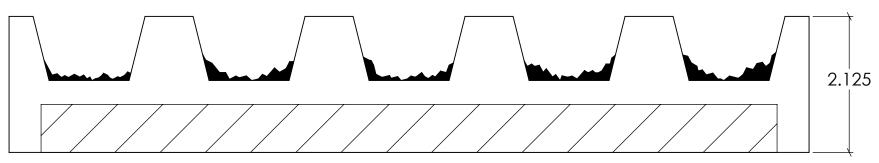

# Concrete 1.500

0.1875

FAST FORMLINERS CO.

2.000

1005 Miller Drive, St. Clair, MO 63077 636-322-0080 Phone 636-322-0083 Fax www.fastformliners.com

0.500

DRAWN BY: Petr L. 9/2/2014 PROPRIETARY AND CONFIDENTIAL

SHEET SIZE 11"x17"

1.125

11006

11006Concrete

REV. 3/27/2015

NOTES:

APPROVAL SIGNATURE:

1005 Miller Drive, St. Clair, MO 63077 636-322-0080 Phone 636-322-0083 Fax www.fastformliners.com