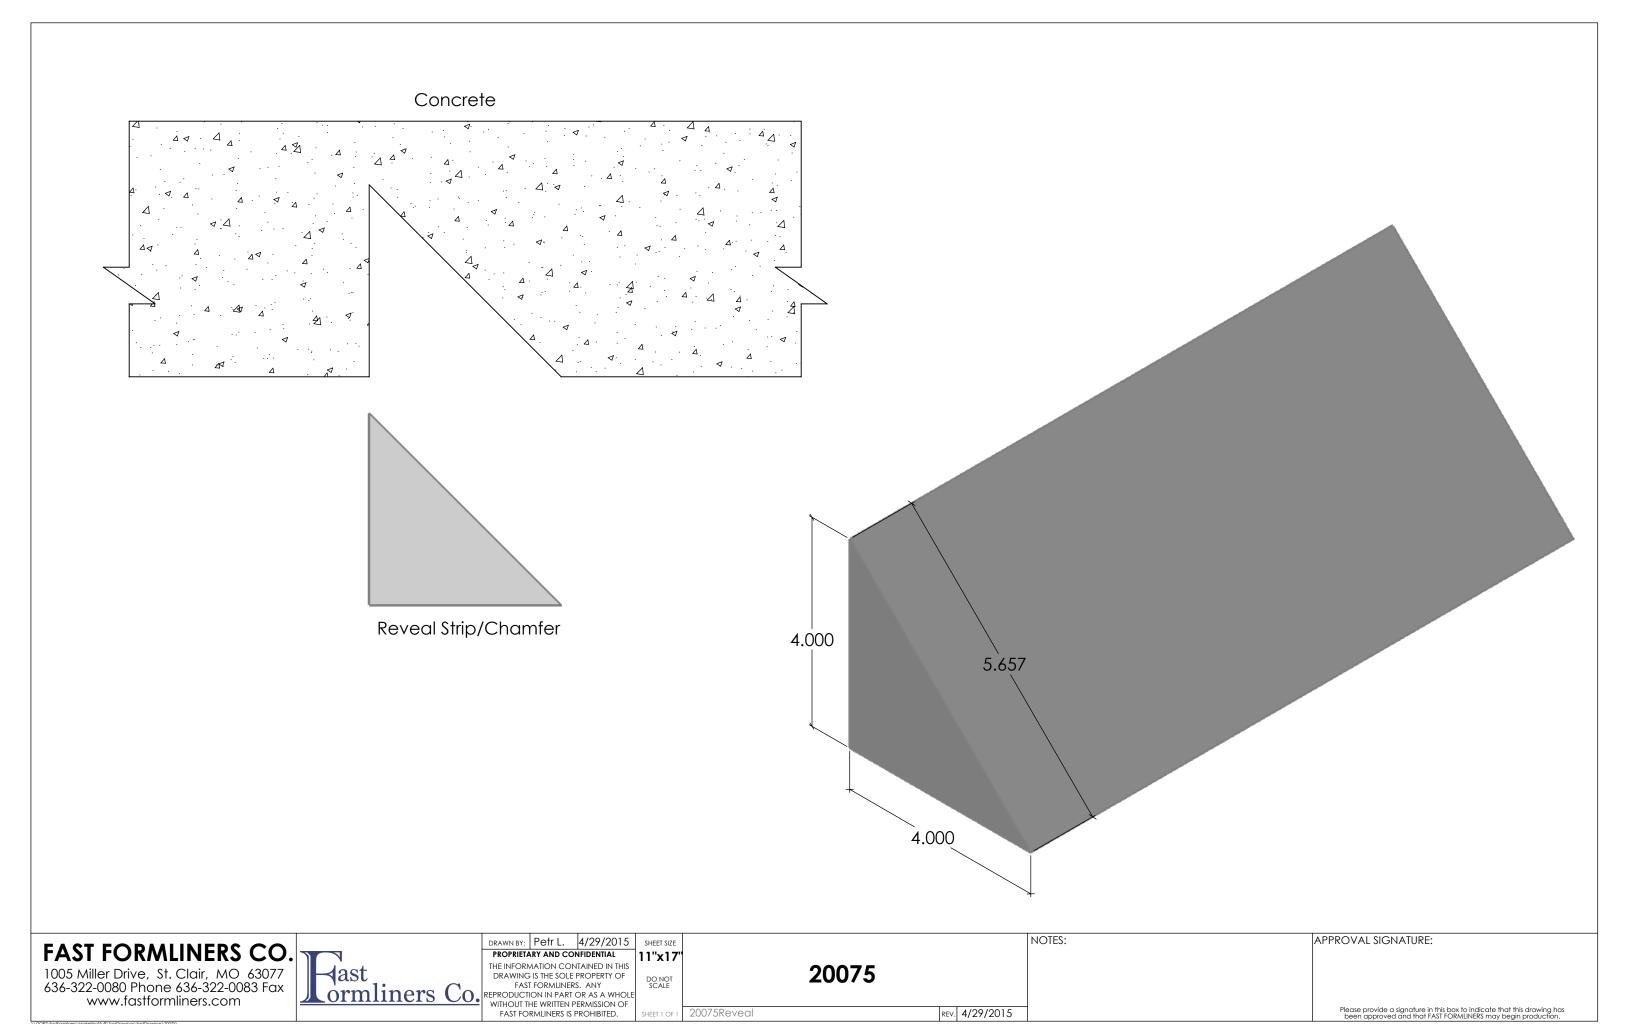

1005 Miller Drive, St. Clair, MO 63077 636-322-0080 Phone 636-322-0083 Fax www.fastformliners.com

DRAWN BY: Petr L. 4/29/2015
PROPRIETARY AND CONFIDENTIAL

11"x17"

HEET 1 OF 1 20077Reveal

20077

NOTES:

REV. 4/29/2015