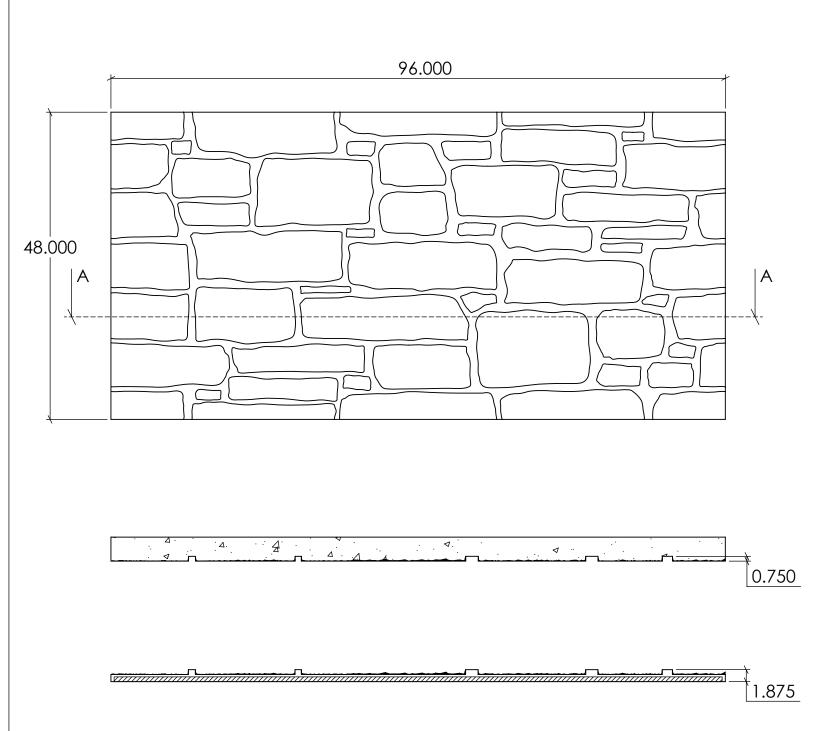

|                               | SCALE        |               |
|                                                              |               | or as a whole<br>Frmission of |              |               |
|                                                              | RMLINERS IS P |                               | SHEET 1 OF 1 | 15036Concrete |
|                                                              |               |                               |              |               |

15036

NOTES:

REV. 4/6/2015

APPROVAL SIGNATURE:





1005 Miller Drive, St. Clair, MO 63077 636-322-0080 Phone 636-322-0083 Fax www.fastformliners.com



DRAWN BY: Petr L. 10/29/2014 SHEET SIZE PROPRIETARY AND CONFIDENTIAL

11"x17" 15037AConcrete

15037

NOTES:

REV. 4/6/2015

APPROVAL SIGNATURE:





Max. stone: 7" x 26.5" Min. stone: 1" x 4.75"

SECTION A-A SCALE 1:15

FAST FORMLINERS CO.

1005 Miller Drive, St. Clair, MO 63077 636-322-0080 Phone 636-322-0083 Fax www.fastformliners.com



DRAWN BY: Petr L. 10/29/2014 SHEET SIZE PROPRIETARY AND CONFIDENTIAL

11"x17"

HEET 1 OF 1 15038Concrete

15038

NOTES:

REV. 4/6/2015

APPROVAL SIGNATURE:





Max. stone: 5" x 28", 10" x 27" Min. stone: 4.5" x 10", 6" x 7"

FAST FORMLINERS CO.

1005 Miller Drive, St. Clair, MO 63077 636-322-0080 Phone 636-322-0083 Fax www.fastformliners.com



DRAWN BY: Petr L. 2/5/2015 PROPRIETARY AND CONFIDENTIAL

SHEET SIZE 11"x17" 15039Concrete

15039

NOTES:

REV. 4/6/2015

APPROVAL SIGNATURE:







Max. Stone 13" x 17" Min. Stone 5" x 7"

1005 Miller Drive, St. Clair, MO 63077 636-322-0080 Phone 636-322-