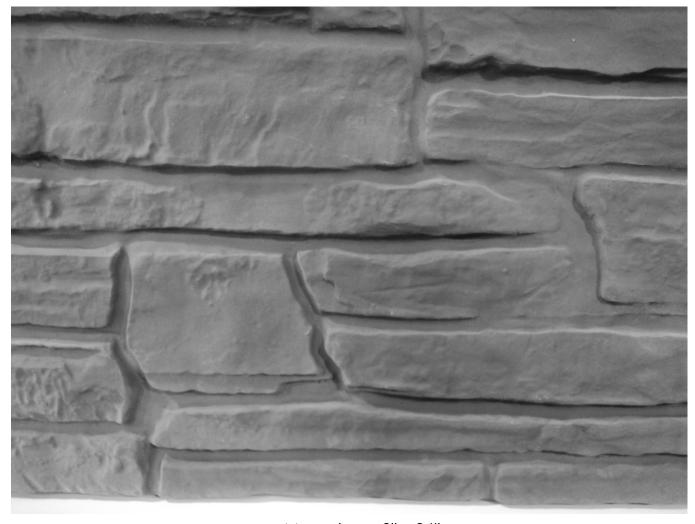

REV. 3/27/2015 15003Concrete

Max. stone size 48" x 14" Min. stone size 14" x 14"

1005 Miller Drive, St. Clair, MO 63077 636-322-0080 Phone 636-322-0083 Fax www.fastformliners.com

DRAWN BY: Petr L. 9/22/2014 SHEET SIZE PROPRIETARY AND CONFIDENTIAL