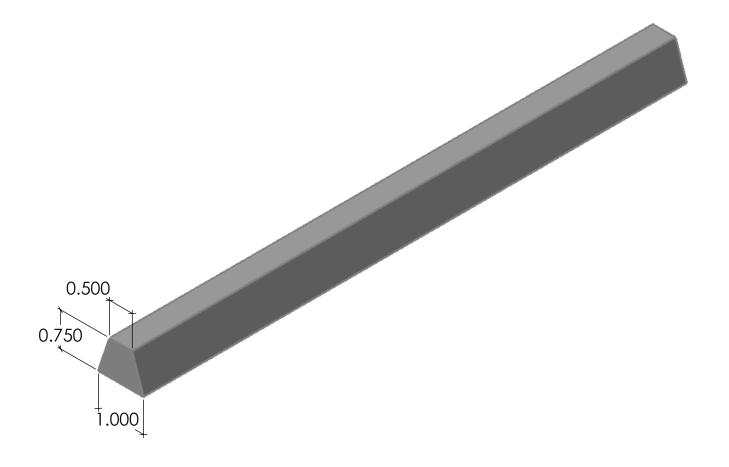

### Concrete 4. 4 Reveal Strip 0.750 1.677 1.500 APPROVAL SIGNATURE: DRAWN BY: Petr L. 4/29/2015 PROPRIETARY AND CONFIDENTIAL NOTES: SHEET SIZE FAST FORMLINERS CO. 11"x17" Tast ormliners Co. Heroprietary and confidential the information contained in this drawing is the sole property of fast formliners. Any reproduction in part or as a whole without the written permission of fast formliners is prohibited. 20070 1005 Miller Drive, St. Clair, MO 63077 636-322-0080 Phone 636-322-0083 Fax www.fastformliners.com Please provide a signature in this box to indicate that this drawing has been approved and that FAST FORMLINERS may begin production. REV. 4/29/2015 HEET 1 OF 1 20070Reveal