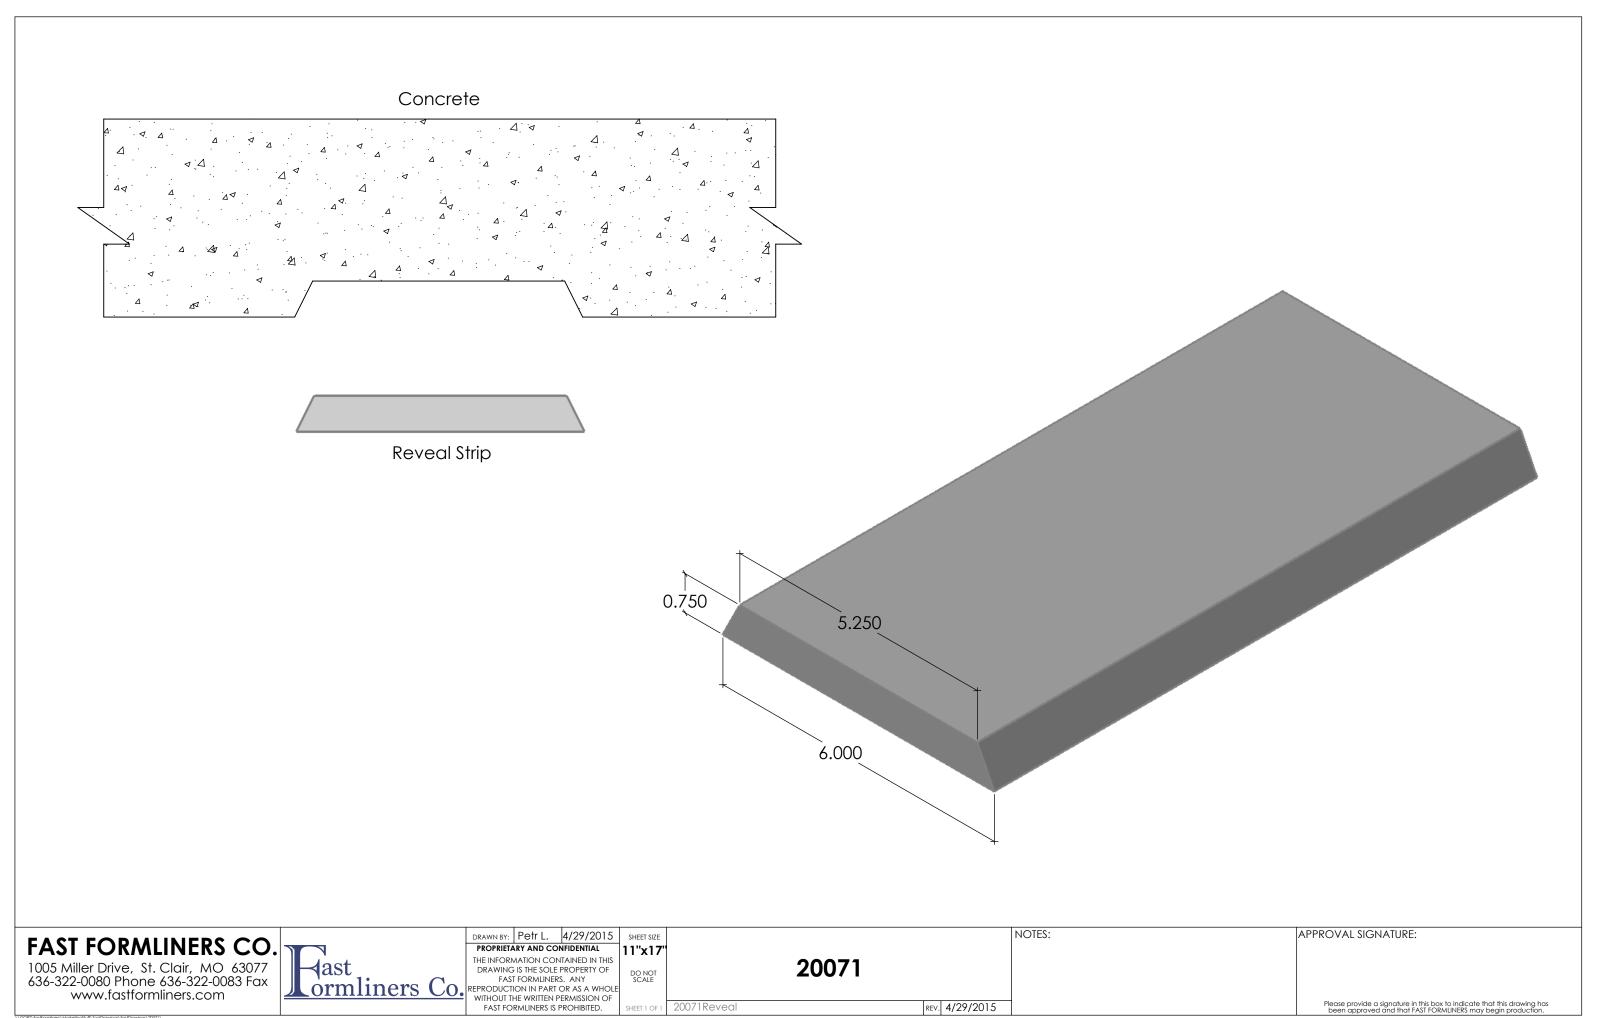

CONFIDENTIAL

SHEET SIZE 11"x17"

HEET 1 OF 1 20068Reveal

20068

NOTES:

REV. 4/29/2015

APPROVAL SIGNATURE:



### Concrete 4. 4 Reveal Strip 0.750 1.677 1.500 APPROVAL SIGNATURE: DRAWN BY: Petr L. 4/29/2015 PROPRIETARY AND CONFIDENTIAL NOTES: SHEET SIZE FAST FORMLINERS CO. 11"x17" Tast ormliners Co. Heroprietary and confidential the information contained in this drawing is the sole property of fast formliners. Any reproduction in part or as a whole without the written permission of fast formliners is prohibited. 20070 1005 Miller Drive, St. Clair, MO 63077 636-322-0080 Phone 636-322-0083 Fax www.fastformliners.com Please provide a signature in this box to indicate that this drawing has been approved and that FAST FORMLINERS may begin production. REV. 4/29/2015 HEET 1 OF 1 20070Reveal







1005 Miller Drive, St. Clair, MO 63077 636-322-0080 Phone 636-322-0083 Fax www.fastformliners.com



DRAWN BY: Petr L. 4/29/2015
PROPRIETARY AND CONFIDENTIAL

11"x17"

HEET 1 OF 1 20073Reveal

20073

REV. 4/29/2015













1005 Miller Drive, St. Clair, MO 63077 636-322-0080 Phone 636-322-0083 Fax www.fastformliners.com



DRAWN BY: Petr L. 4/29/2015
PROPRIETARY AND CONFIDENTIAL

11"x17"

HEET 1 OF 1 20077Reveal

20077

NOTES:

REV. 4/29/2015

APPROVAL SIGNATURE:





Reveal Strip



NOTES:

REV. 5/5/2015

FAST FORMLINERS CO.

1005 Miller Drive, St. Clair, MO 63077 636-322-0080 Phone 636-322-0083 Fax www.fastformliners.com



DRAWN BY: Petr L. 5/5/2015
PROPRIETARY AND CONFIDENTIAL

SHEET SIZE 11"x17"

HEET 1 OF 1 20078Reveal

20078

APPROVAL SIGNATURE: