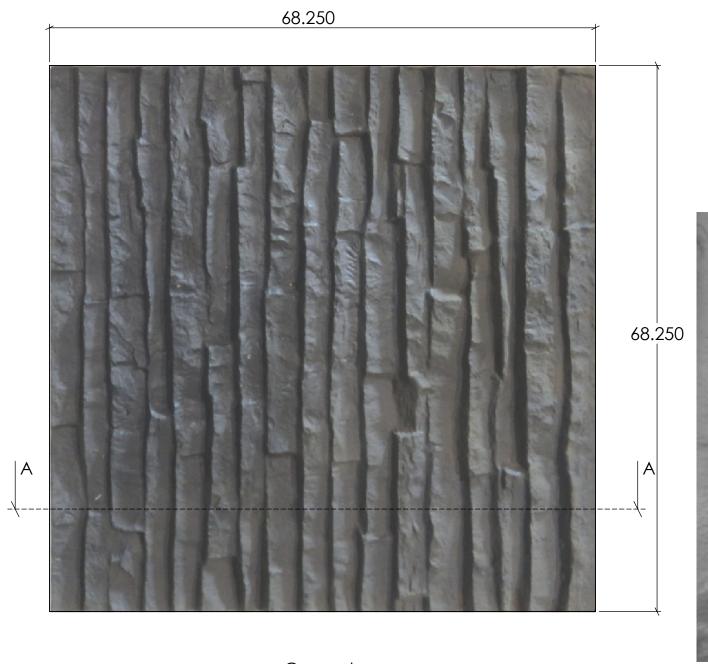

drawing has been approved and that FAST FORMLINERS may begin production.

15027Concrete

REV. 3/27/2015





Concrete 1.500

SECTION A-A SCALE 1:12

Formliner

Max. stone 5" x 32" Min. stone 2.25" x 3.5"

FAST FORMLINERS CO.

1005 Miller Drive, St. Clair, MO 63077 636-322-0080 Phone 636-322-0083 Fax www.fastformliners.com



DRAWN BY: Petr L. 9/30/2014 SHEET SIZE PROPRIETARY AND CONFIDENTIAL

11"x17"

15029Concrete

15029

NOTES:

REV. 4/6/2015

APPROVAL SIGNATURE:





Max. stone 13.25" x 37" 17.5" x 30" Min. Stone 3.25" x 15"

FAST FORMLINERS CO.

1005 Miller Drive, St. Clair, MO 63077 636-322-0080 Phone 636-322-0083 Fax www.fastformliners.com



DRAWN BY: Petr L. 9/30/2014 SHEET SIZE PROPRIETARY AND CONFIDENTIAL

11"x17" 15030Concrete

15030

NOTES:

REV. 4/6/2015

APPROVAL SIGNATURE:





## Concrete



SECTION A-A SCALE 1:12

## FAST FORMLINERS CO.

1005 Miller Drive, St. Clair, MO 63077 636-322-0080 Phone 636-322-0083 Fax www.fastformliners.com



DRAWN BY: Petr L. 10/9/2014 SHEET SIZE PROPRIETARY AND CONFIDENTIAL

11"x17"

15031Concrete

15031

NOTES:

REV. 4/6/2015

APPROVAL SIGNATURE:







2.625

Formliner

SECTION A-A SCALE 1:14



Max. stone 17.5" x 18" Min. stone 4.5" x 6.5"

FAST FORMLINERS CO.

1005 Miller Drive, St. Clair, MO 63077 636-322-0080 Phone 636-322-0083 Fax www.fastformliners.com



DRAWN BY: Petr L. 10/13/2014 SHEET SIZE PROPRIETARY AND CONFIDENTIAL

11"x17" HEET 1 OF 1 15032Concrete

15032

NOTES:

REV. 4/6/2015

APPROVAL SIGNATURE:





Max. stone 13" x 15" 7" x 24" Min. stone 3" x 4.5"

Formliner 2.625 SECTION A-A

FAST FORMLINERS CO.

1005 Mi