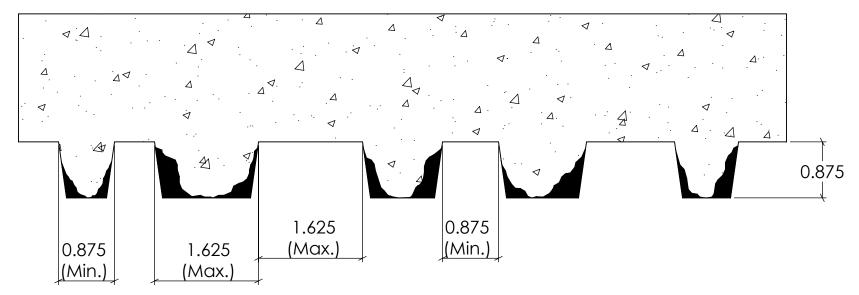

# Concrete 1.500

0.1875

FAST FORMLINERS CO.

2.000

1005 Miller Drive, St. Clair, MO 63077 636-322-0080 Phone 636-322-0083 Fax www.fastformliners.com

0.500

DRAWN BY: Petr L. 9/2/2014 PROPRIETARY AND CONFIDENTIAL

SHEET SIZE 11"x17"

1.125

11006

11006Concrete

REV. 3/27/2015

NOTES:

APPROVAL SIGNATURE:

1005 Miller Drive, St. Clair, MO 63077 636-322-0080 Phone 636-322-0083 Fax www.fastformliners.com