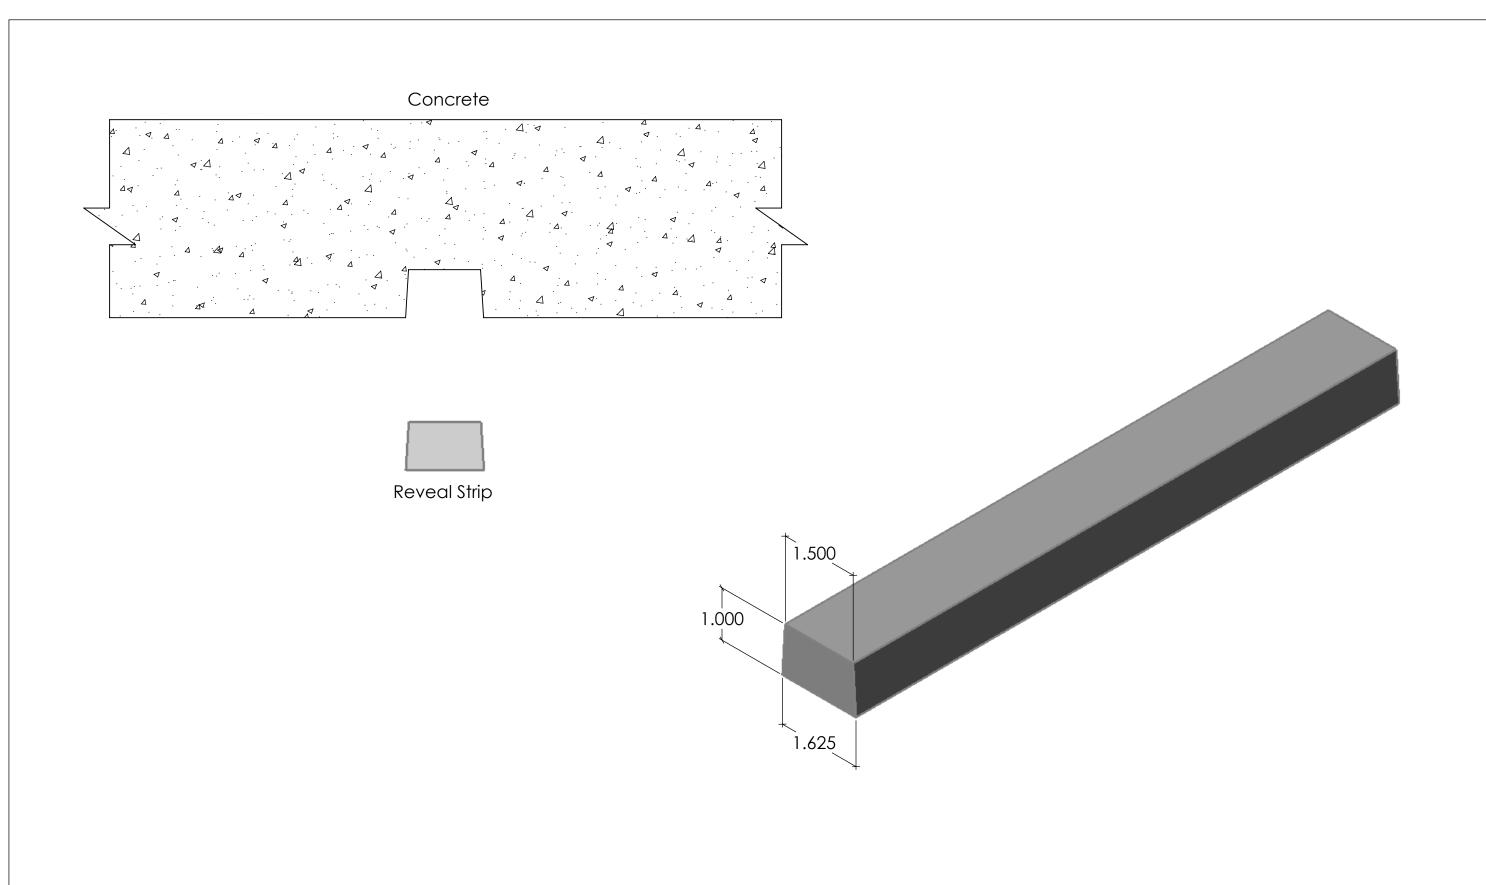

# Concrete Reveal Strip 2.500 0.750 4.000 DRAWN BY: Petr L. 4/23/2015 PROPRIETARY AND CONFIDENTIAL NOTES: APPROVAL SIGNATURE: SHEET SIZE FAST FORMLINERS CO. 11"x17" Tast ormliners Co. Heroprietary and confidential the information contained in this drawing is the sole property of fast formliners. Any reproduction in part or as a whole without the written permission of fast formliners is prohibited. 20005 1005 Miller Drive, St. Clair, MO 63077 636-322-0080 Phone 636-322-0083 Fax www.fastformliners.com Please provide a signature in this box to indicate that this drawing has been approved and that FAST FORMLINERS may begin production. REV. 4/23/2015 HEET 1 OF 1 20005Reveal