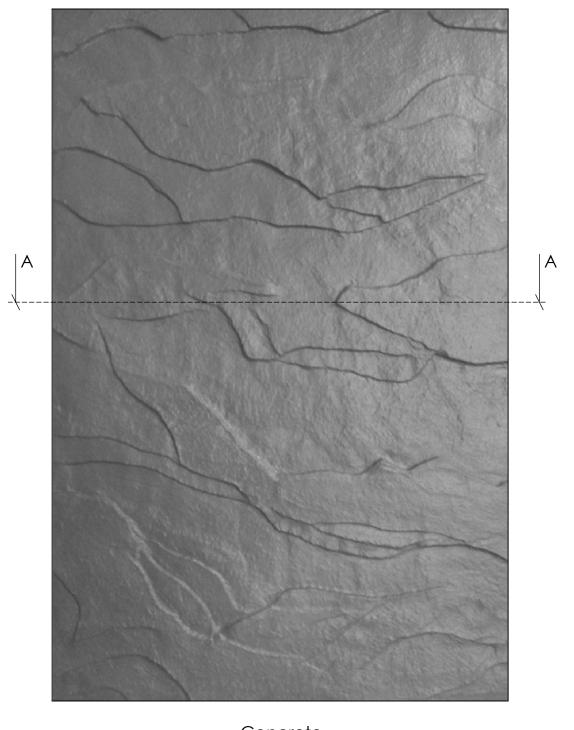

REV. 3/27/2015 15003Concrete

Max. stone size 48" x 14" Min. stone size 14" x 14"

1005 Miller Drive, St. Clair, MO 63077 636-322-0080 Phone 636-322-0083 Fax www.fastformliners.com

DRAWN BY: Petr L. 9/22/2014 SHEET SIZE PROPRIETARY AND CONFIDENTIAL

11"x17"

15005Concrete

15005

NOTES:

REV. 3/27/2015

APPROVAL SIGNATURE:

Max. stone 21" x 10" Min. stone 6" x 1.5" Actual Stone Layout May Vary

SECTION A-A SCALE 1:8