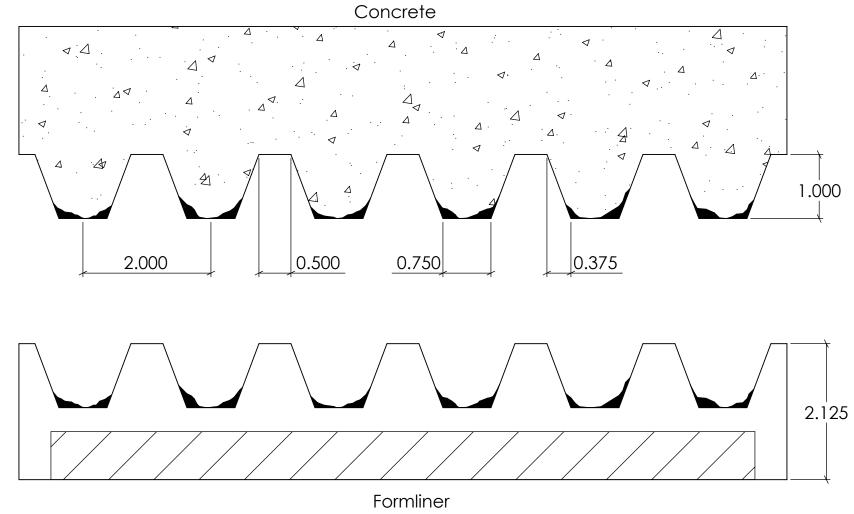

# Concrete 1.500

0.1875

FAST FORMLINERS CO.

2.000

1005 Miller Drive, St. Clair, MO 63077 636-322-0080 Phone 636-322-0083 Fax www.fastformliners.com

0.500

DRAWN BY: Petr L. 9/2/2014 PROPRIETARY AND CONFIDENTIAL

SHEET SIZE 11"x17"

1.125

11006

11006Concrete

REV. 3/27/2015

NOTES:

APPROVAL SIGNATURE:

1005 Miller Drive, St. Clair, MO 63077 636-322-0080 Phone 636-322-0083 Fax www.fastformliners.com