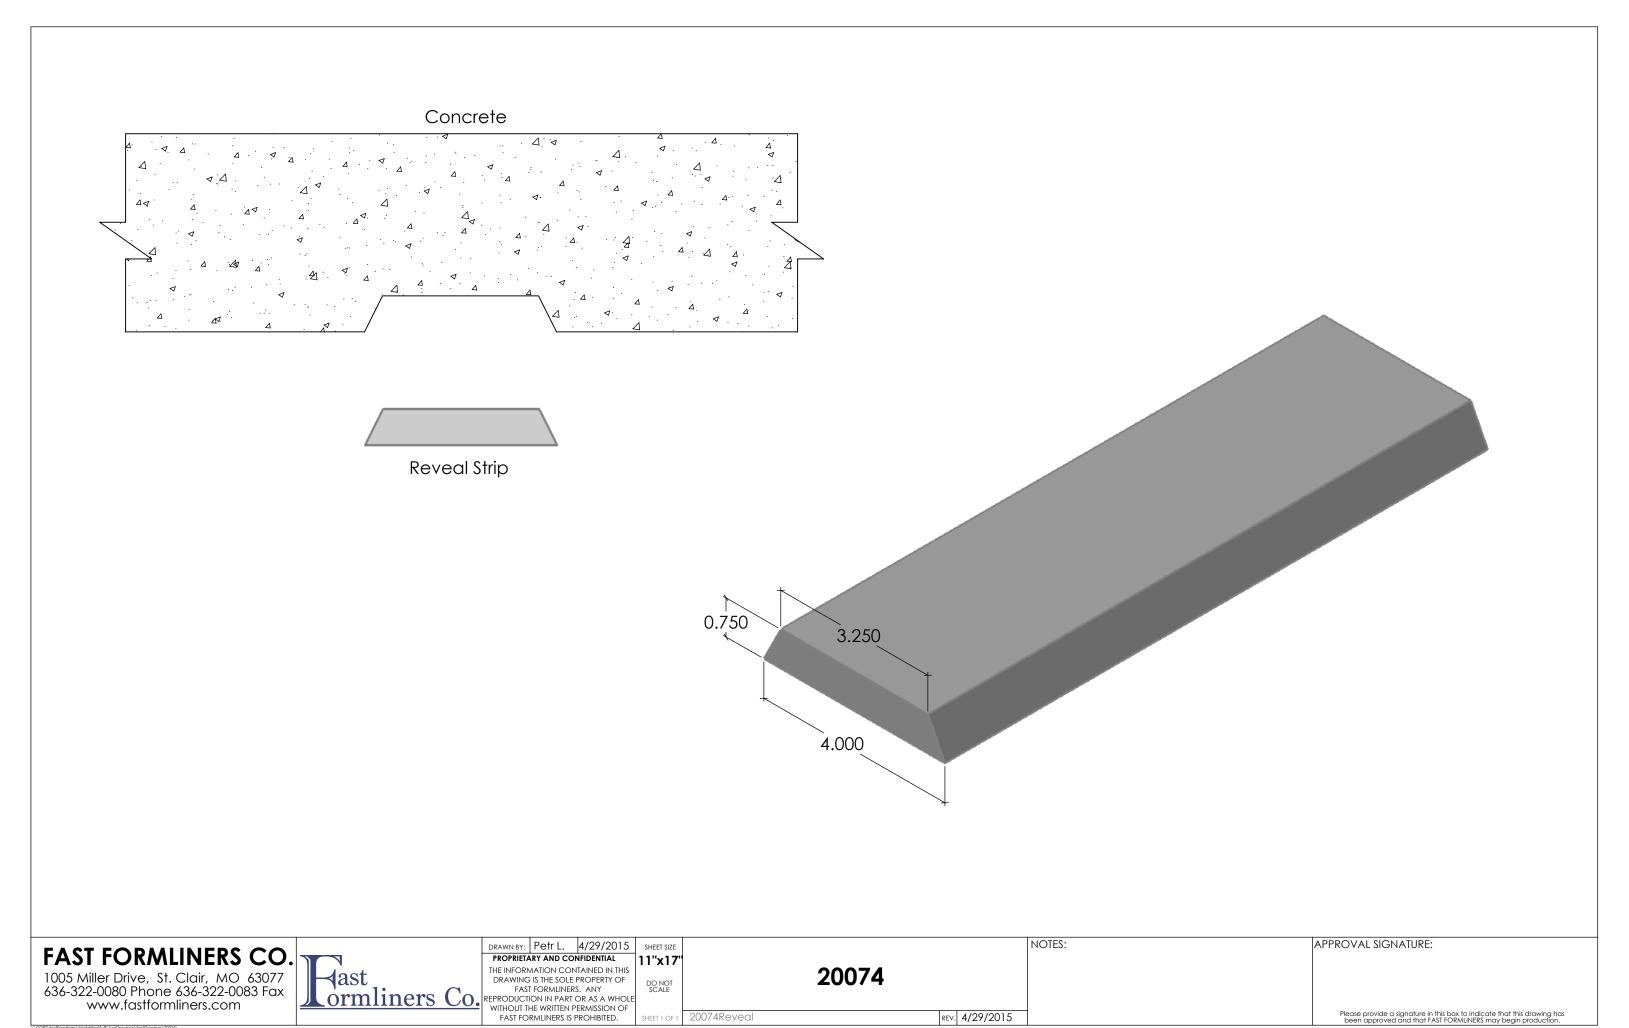

AND CONFIDENTIAL NOTES: SHEET SIZE FAST FORMLINERS CO. 11"x17" Tast ormliners Co. Heroprietary and confidential the information contained in this drawing is the sole property of fast formliners. Any reproduction in part or as a whole without the written permission of fast formliners is prohibited. 20070 1005 Miller Drive, St. Clair, MO 63077 636-322-0080 Phone 636-322-0083 Fax www.fastformliners.com Please provide a signature in this box to indicate that this drawing has been approved and that FAST FORMLINERS may begin production. REV. 4/29/2015 HEET 1 OF 1 20070Reveal







1005 Miller Drive, St. Clair, MO 63077 636-322-0080 Phone 636-322-0083 Fax www.fastformliners.com



DRAWN BY: Petr L. 4/29/2015
PROPRIETARY AND CONFIDENTIAL

11"x17"

HEET 1 OF 1 20073Reveal

20073

REV. 4/29/2015













1005 Miller Drive, St. Clair, MO 63077 636-322-0080 Phone 636-322-0083 Fax www.fastformliners.com



DRAWN BY: Petr L. 4/29/2015
PROPRIETARY AND CONFIDENTIAL

11"x17"

HEET 1 OF 1 20077Reveal

20077

NOTES:

REV. 4/29/2015

APPROVAL SIGNATURE:





Reveal Strip



NOTES:

REV. 5/5/2015

FAST FORMLINERS CO.

1005 Miller Drive, St. Clair, MO 63077 636-322-0080 Phone 636-322-0083 Fax www.fastformliners.com



DRAWN BY: Petr L. 5/5/2015
PROPRIETARY AND CONFIDENTIAL

SHEET SIZE 11"x17"

HEET 1 OF 1 20078Reveal

20078

APPROVAL SIGNATURE: