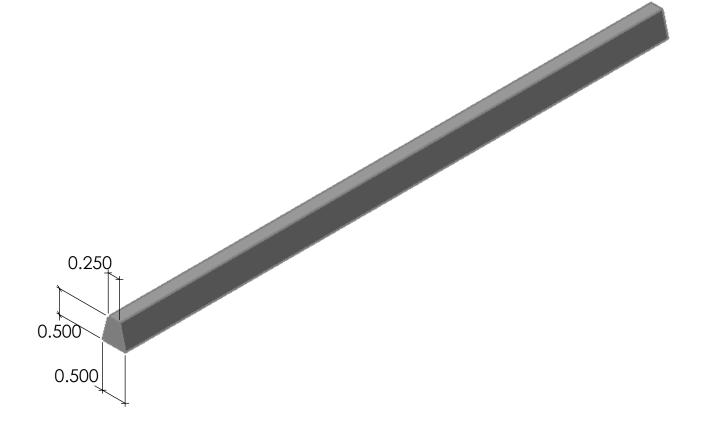

# Concrete 1.500

0.1875

FAST FORMLINERS CO.

2.000

1005 Miller Drive, St. Clair, MO 63077 636-322-0080 Phone 636-322-0083 Fax www.fastformliners.com

0.500

DRAWN BY: Petr L. 9/2/2014 PROPRIETARY AND CONFIDENTIAL

SHEET SIZE 11"x17"

1.125

11006

11006Concrete

REV. 3/27/2015

NOTES:

APPROVAL SIGNATURE:

1005 Miller Drive, St. Clair, MO 63077 636-322-0080 Phone 636-322-0083 Fax www.fastformliners.com