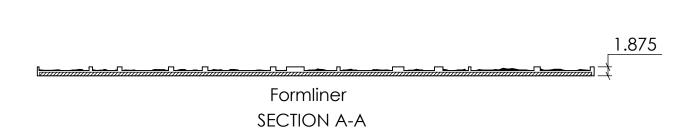

11"x17"

15005Concrete

15005

NOTES:

REV. 3/27/2015

APPROVAL SIGNATURE:

Max. stone 21" x 10" Min. stone 6" x 1.5" Actual Stone Layout May Vary

SECTION A-A SCALE 1:8