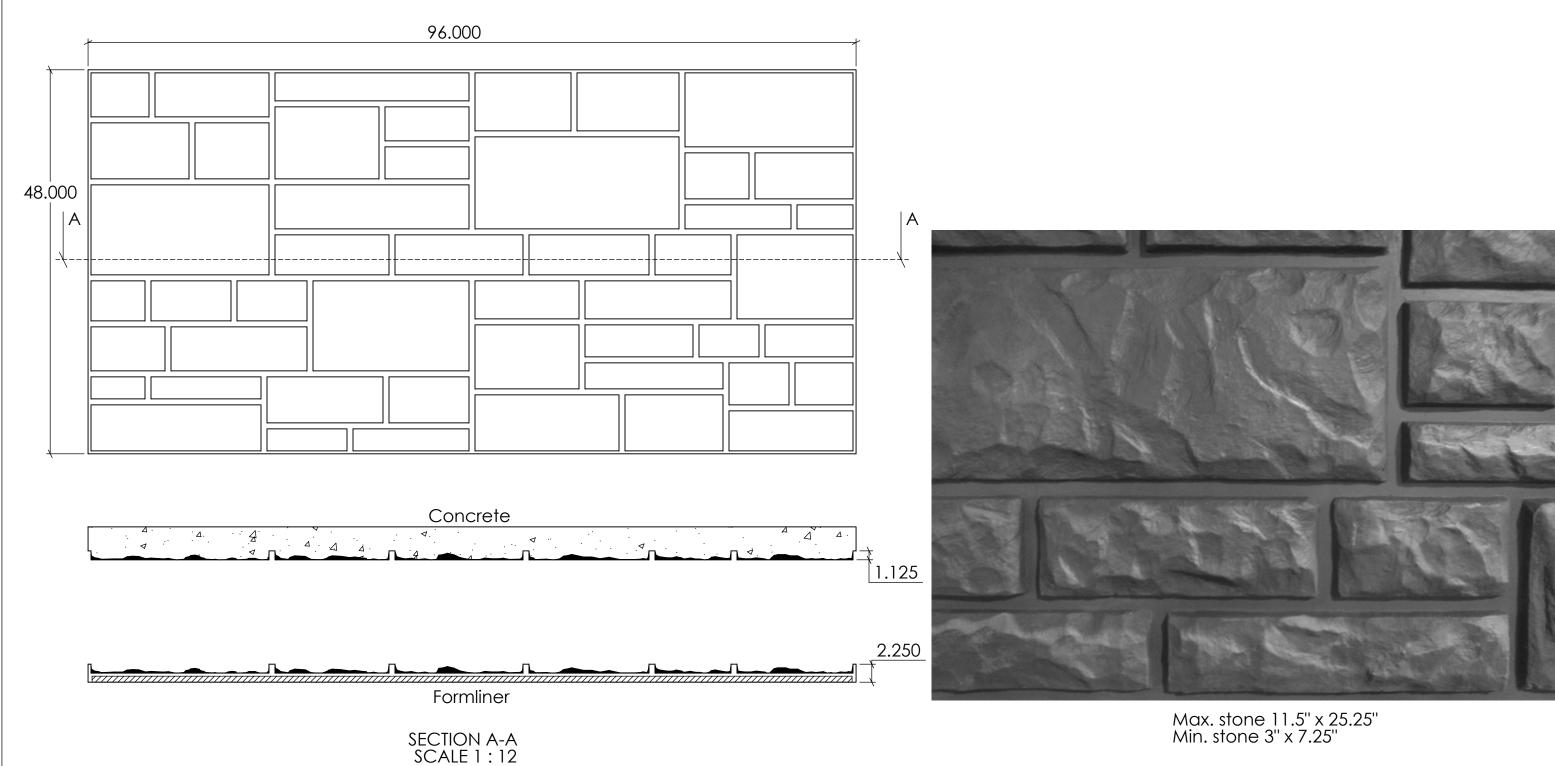

15048

NOTES:

REV. 4/6/2015

APPROVAL SIGNATURE:

Max. stone: 11.5" x 25.25", 16" x 18" Min. stone: 6.75" x 7.5", 4.75" x 19.75

FAST FORMLINERS CO.

1005 Miller Drive, St. Clair, MO 63077 636-322-0080 Phone 636-322-0083 Fax www.fastformliners.com