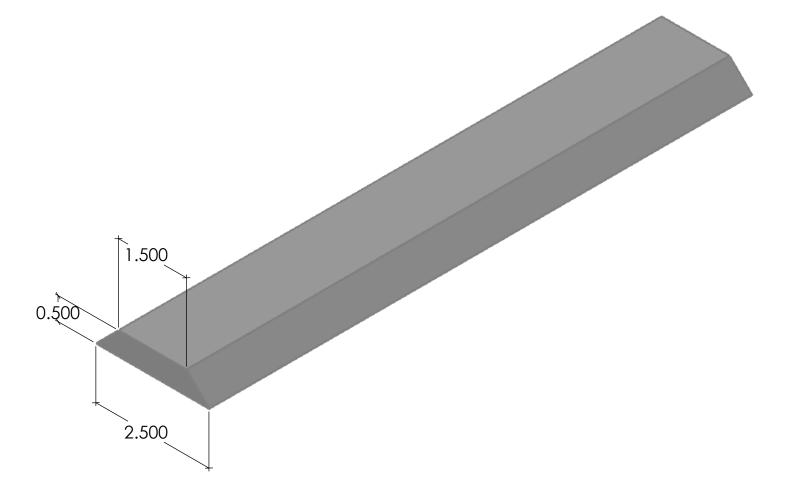

## Concrete Reveal Strip

0.750 0.750

FAST FORMLINERS CO.

1005 Miller Drive, St. Clair, MO 63077 636-322-0080 Phone 636-322-0083 Fax www.fastformliners.com

DRAWN BY: Petr L. 4/23/2015
PROPRIETARY AND CONFIDENTIAL

SHEET SIZE 11"x17"

HEET 1 OF 1 20018Reveal

20018

2.250

NOTES:

REV. 4/23/2015

APPROVAL SIGNATURE: