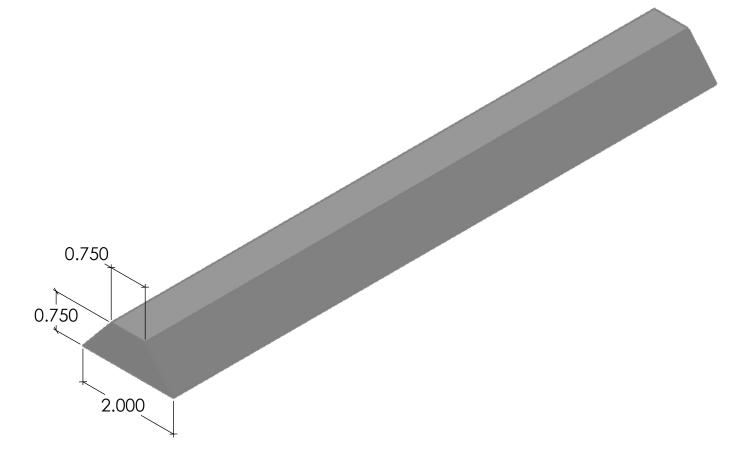

## Concrete **∆**. ∀ Reveal Strip

FAST FORMLINERS CO.

1005 Miller Drive, St. Clair, MO 63077 636-322-0080 Phone 636-322-0083 Fax www.fastformliners.com

DRAWN BY: Petr L. 4/29/2015
PROPRIETARY AND CONFIDENTIAL

SHEET SIZE 11"x17"

HEET 1 OF 1 20059Reveal

20059

NOTES:

REV. 4/29/2015

APPROVAL SIGNATURE:

1005 Miller Drive, St. Clair, MO 63077 636-322-0080 Phone 636-322-0083 Fax www.fastformliners.com

DRAWN BY: Petr L. 4/29/2015
PROPRIETARY AND CONFIDENTIAL