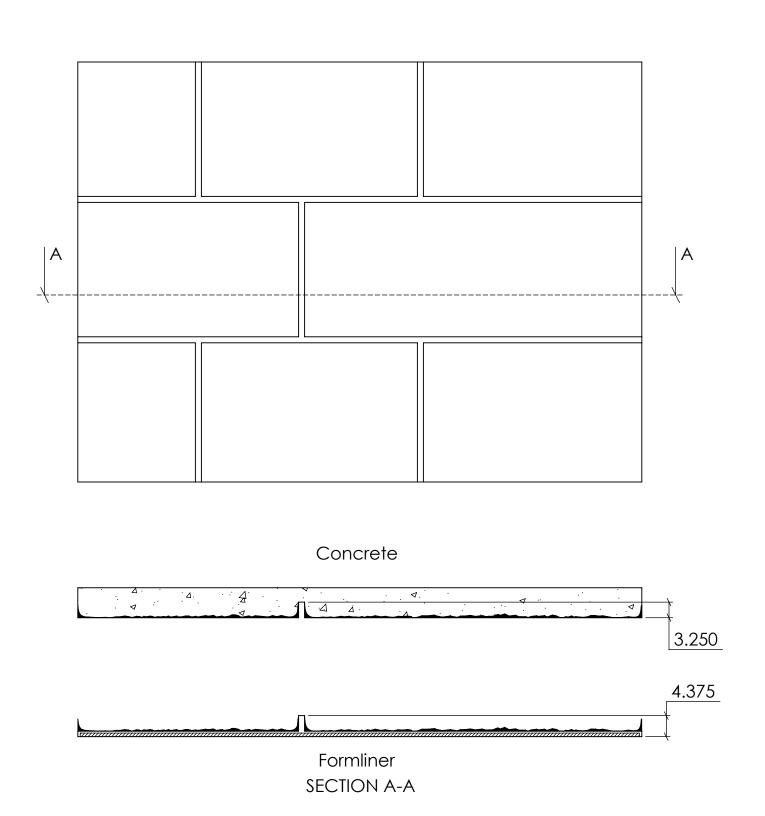

FAST FORMLINERS CO.

1005 Miller Drive, St. Clair, MO 63077 636-322-0080 Phone 636-322-0083 Fax www.fastformliners.com

DRAWN BY: Petr L. 8/21/2014 SHEET SIZE PROPRIETARY AND CONFIDENTIAL

11"x17"

11001Concrete

11001

NOTES:

REV. 3/27/2015

APPROVAL SIGNATURE:

Formliner

FAST FORMLINERS CO.

1005 Miller Drive, St. Clair, MO 63077 636-322-0080 Phone 636-322-0083 Fax www.fastformliners.com

DRAWN BY: Petr L. 9/2/2014 PROPRIETARY AND CONFIDENTIAL