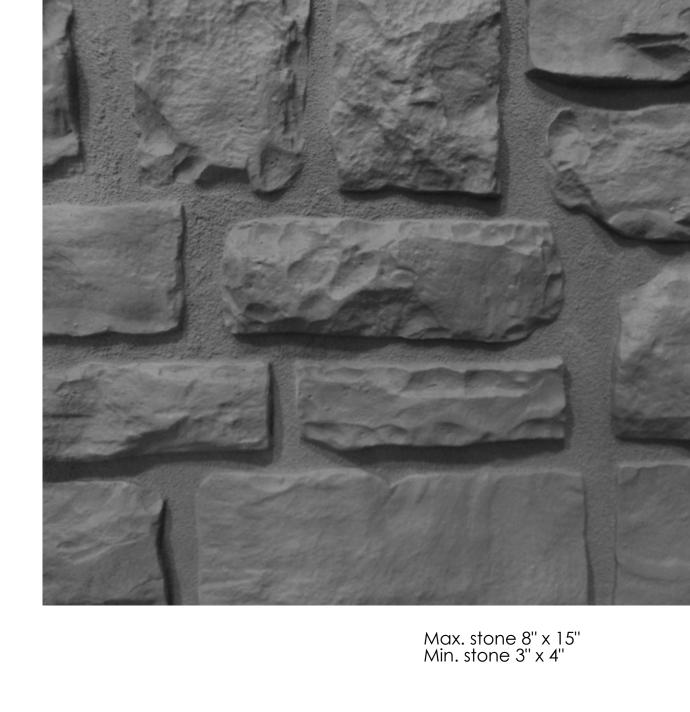

REV. 3/27/2015 15003Concrete

Max. stone size 48" x 14" Min. stone size 14" x 14"

1005 Miller Drive, St. Clair, MO 63077 636-322-0080 Phone 636-322-0083 Fax www.fastformliners.com

DRAWN BY: Petr L. 9/22/2014 SHEET SIZE PROPRIETARY AND CONFIDENTIAL