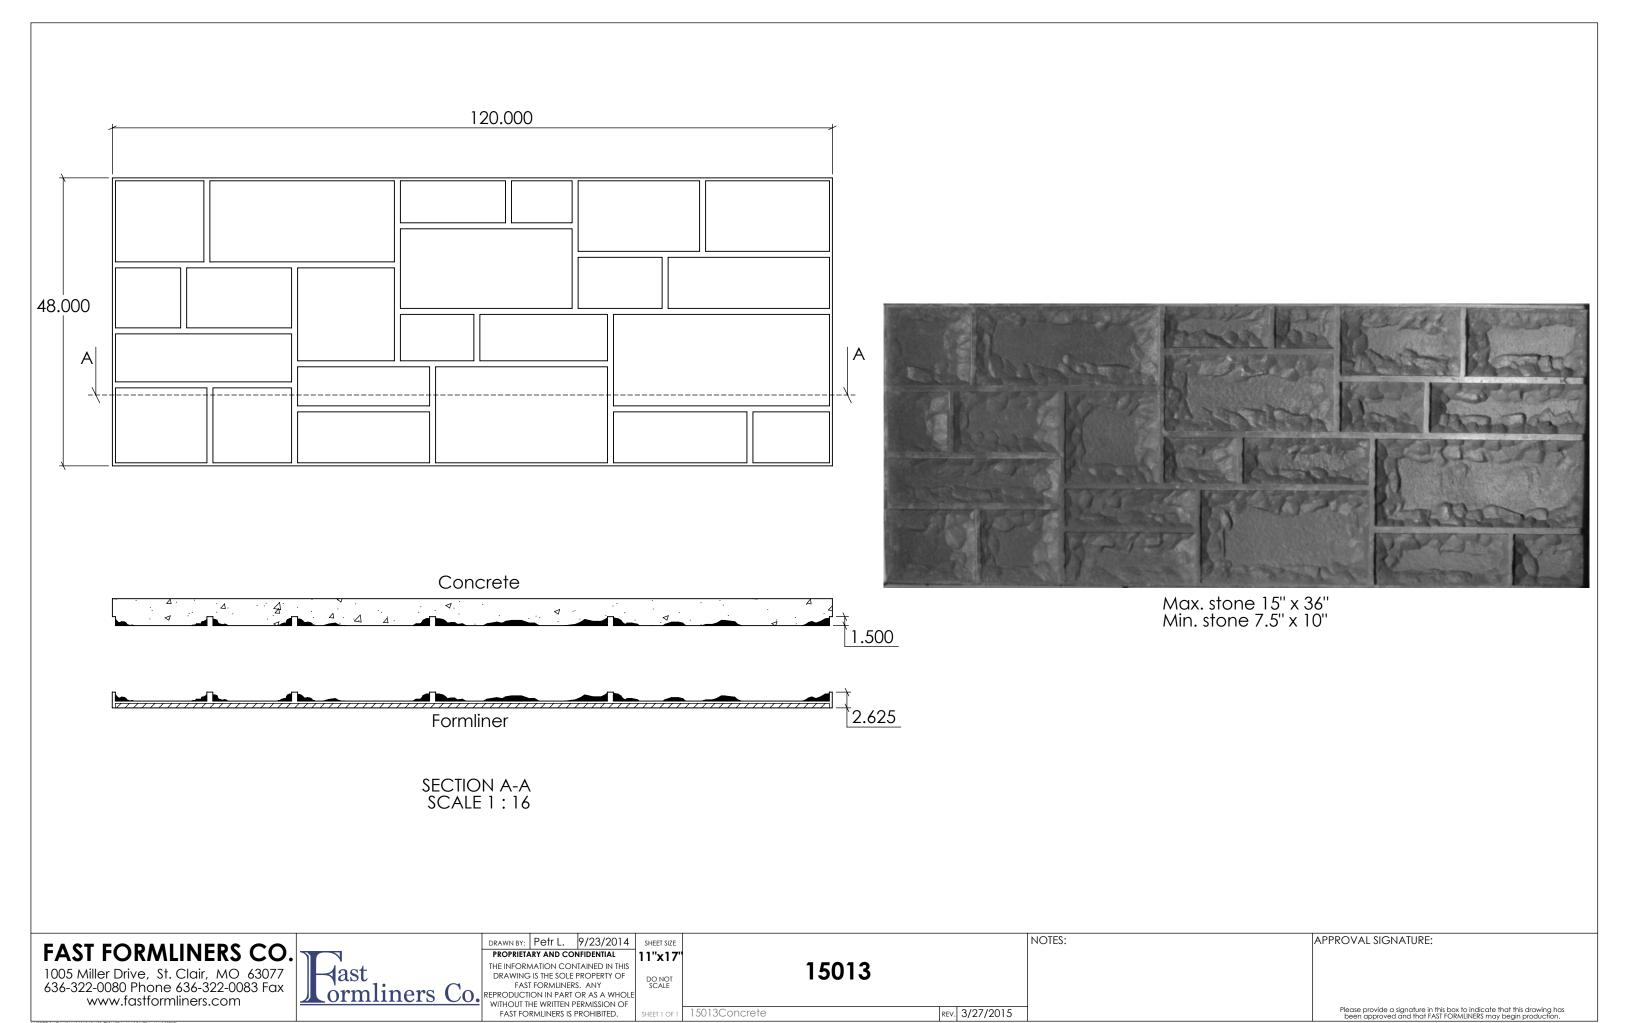

DRAWN BY: Petr L. 9/23/2014 SHEET SIZE PROPRIETARY AND CONFIDENTIAL 11"x17"

11"x17" 15012Concrete

15012

NOTES:

REV. 3/27/2015

APPROVAL SIGNATURE:

GORT\FastFormliners\MarketingStuff\ToolDrawings\FastDrawings\15013\

Max. stone 13.25" x 22.5" Min. stone 5" x 9"

FAST FORMLINERS CO.

1005 Miller Drive, St. Clair, MO 63077 636-322-0080 Phone 636-322-0083 Fax www.fastformliners.com

DRAWN BY: Petr L. 9/23/2014 SHEET SIZE PROPRIETARY AND CONFIDENTIAL

11"x17"

15015

15015Concrete

NOTES:

REV. 3/27/2015

APPROVAL SIGNATURE:

Max. stone 11.5" x 25.5" Min. stone 3.5" x 12"

1005 Miller Drive, St. Clair, MO 63077 636-322-0080 Phone 636-322-0083 Fax www.fastformliners.com