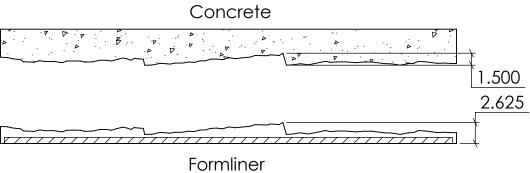

1005 Miller Drive, St. Clair, MO 63077 636-322-0080 Phone 636-322-0083 Fax www.fastformliners.com

DRAWN BY: Petr L. 9/24/2014 SHEET SIZE PROPRIETARY AND CONFIDENTIAL

11"x17"

15027

NOTES:

APPROVAL SIGNATURE:

Please provide a signature in this box to indicate that this drawing has been approved and that FAST FORMLINERS may begin production.

15027Concrete

REV. 3/27/2015

Concrete 1.500

SECTION A-A SCALE 1:12

Formliner