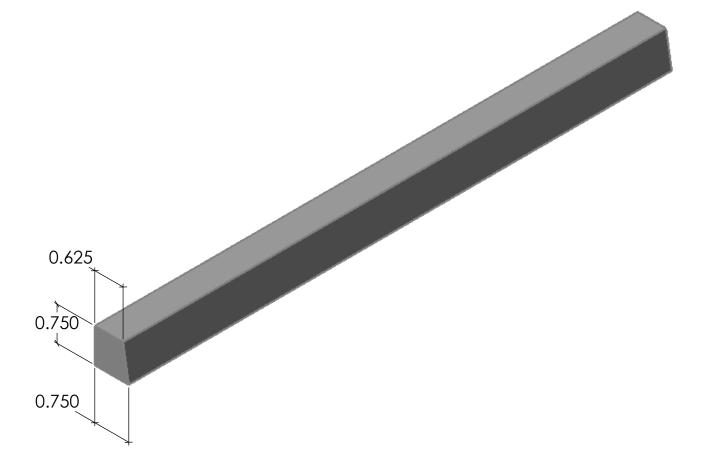

SHEET SIZE 11"x17"

HEET 1 OF 1 20007Concrete

20007

REV. 4/23/2015

APPROVAL SIGNATURE:

Reveal Strip

FAST FORMLINERS CO.

1005 Miller Drive, St. Clair, MO 63077 636-322-0080 Phone 636-322-0083 Fax www.fastformliners.com