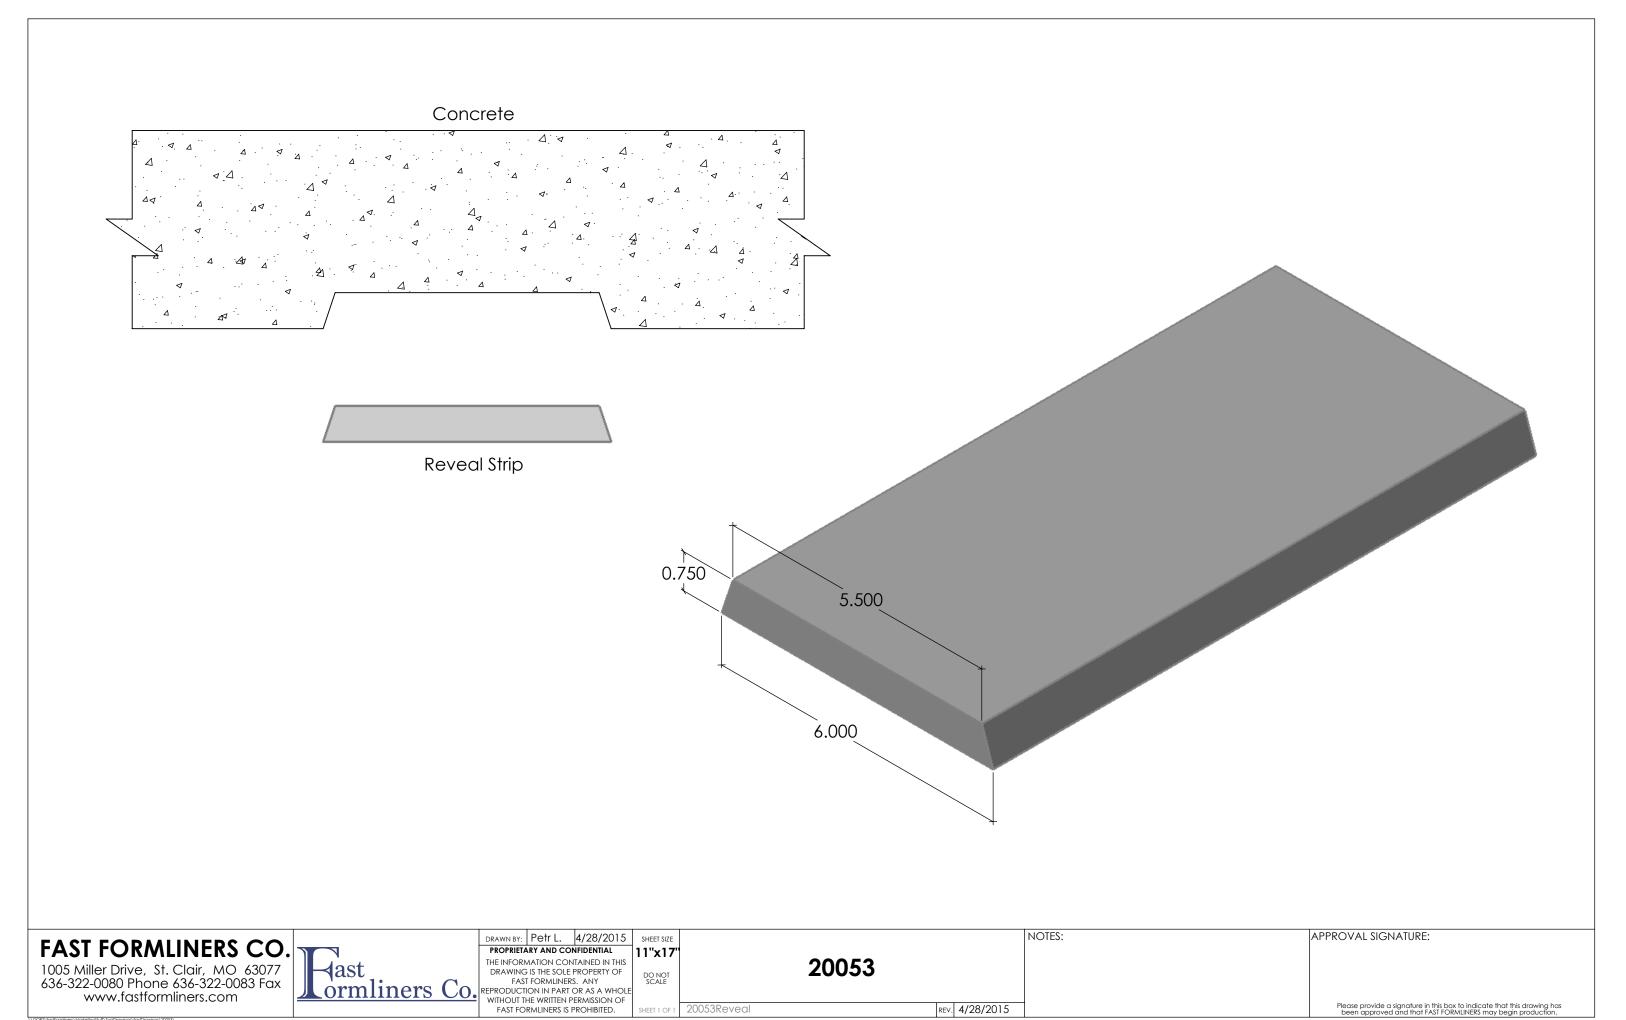

Please provide a signature in this box to indicate that this drawing has been approved and that FAST FORMLINERS may begin production.

15027Concrete

REV. 3/27/2015

Concrete 1.500

SECTION A-A SCALE 1:12

Formliner

## Concrete

SECTION A-A SCALE 1:12