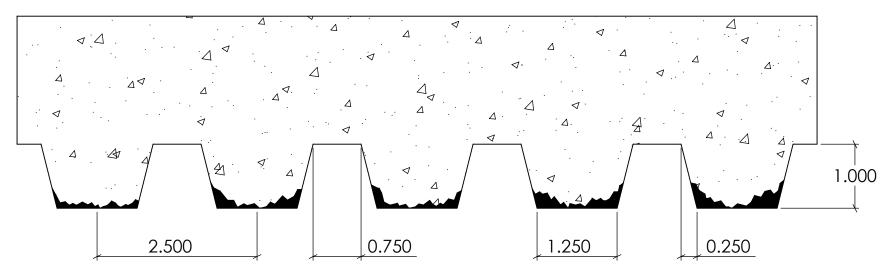

# Concrete Reveal Strip 2.500 0.750 4.000 DRAWN BY: Petr L. 4/23/2015 PROPRIETARY AND CONFIDENTIAL NOTES: APPROVAL SIGNATURE: SHEET SIZE FAST FORMLINERS CO. 11"x17" Tast ormliners Co. Heroprietary and confidential the information contained in this drawing is the sole property of fast formliners. Any reproduction in part or as a whole without the written permission of fast formliners is prohibited. 20005 1005 Miller Drive, St. Clair, MO 63077 636-322-0080 Phone 636-322-0083 Fax www.fastformliners.com Please provide a signature in this box to indicate that this drawing has been approved and that FAST FORMLINERS may begin production. REV. 4/23/2015 HEET 1 OF 1 20005Reveal