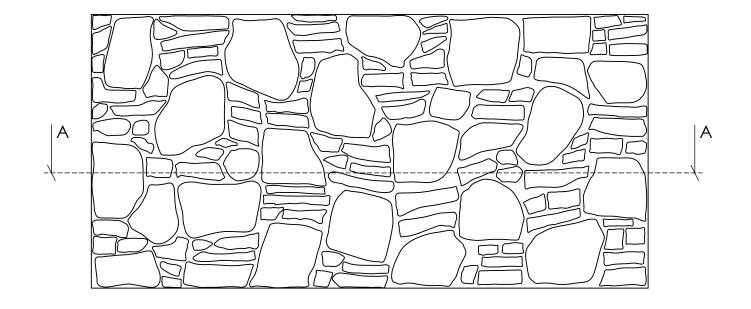

11"x17"

15005Concrete

15005

NOTES:

REV. 3/27/2015

APPROVAL SIGNATURE:

Max. stone 21" x 10" Min. stone 6" x 1.5" Actual Stone Layout May Vary

SECTION A-A SCALE 1:8