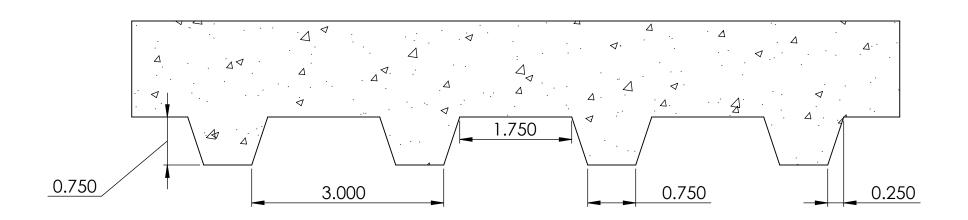

SHEET SIZE 11"x17"

17007Concrete

17007

NOTES:

REV. 4/15/2015

APPROVAL SIGNATURE:

1005 Miller Drive, St. Clair, MO 63077 636-322-0080 Phone 636-322-0083 Fax www.fastformliners.com

DRAWN BY: Petr L. 4/17/2015 PROPRIETARY AND CONFIDENTIAL

SHEET SIZE 11"x17"

17008Concrete

17008

REV. 4/17/2015