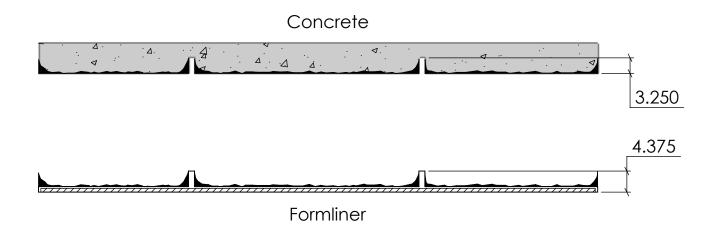

11"x17"

15005Concrete

15005

NOTES:

REV. 3/27/2015

APPROVAL SIGNATURE:

Max. stone 21" x 10" Min. stone 6" x 1.5" Actual Stone Layout May Vary

SECTION A-A SCALE 1:8