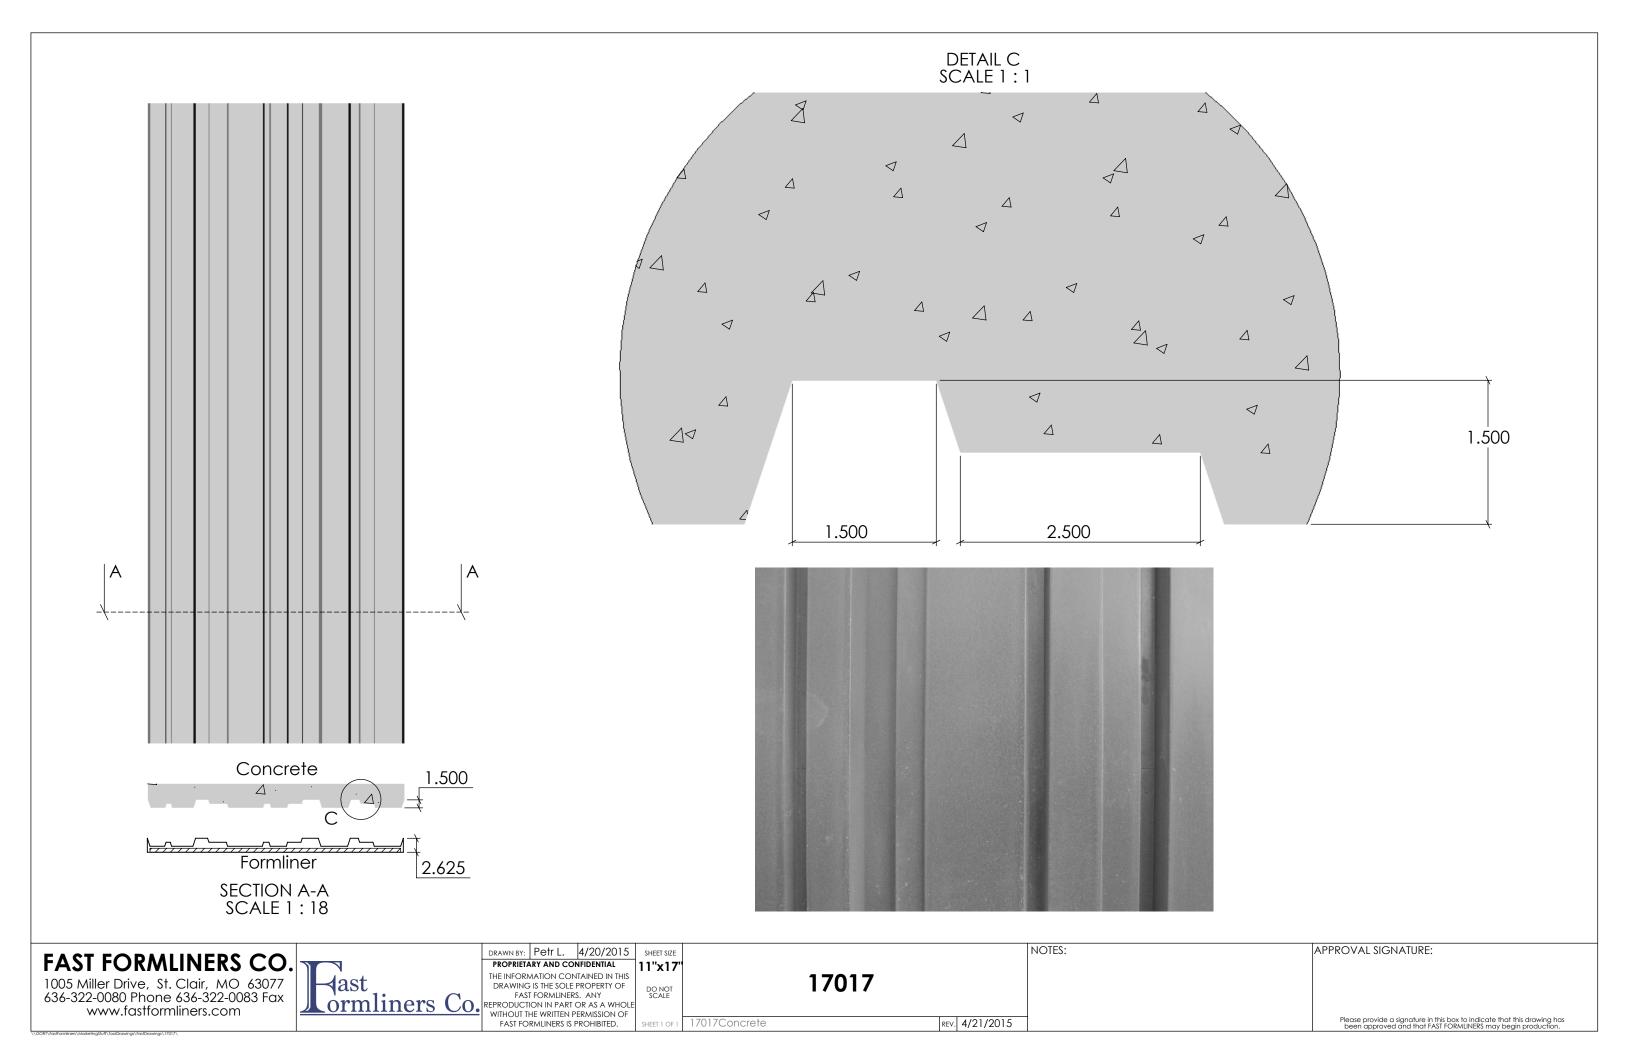

# FAST FORMLINERS

1005 Miller Drive, St. Clair, MO 63077 636-322-0080 Phone 636-322-0083 Fax www.fastformliners.com

Formliner

DRAWN BY: Petr L. 10/24/2014 SHEET SIZE PROPRIETARY AND CONFIDENTIAL 11"x17" PROPRIETARY AND CONFIDENTIAL
THE INFORMATION CONTAINED IN THIS
DRAWING IS THE SOLE PROPERTY OF
FAST FORMLINERS. ANY
REPRODUCTION IN PART OR AS A WHOLE
WITHOUT THE WRITTEN PERMISSION OF
FAST FORMLINERS IS PROHIBITED.

11"x17"

HEET 1 OF 1 17011 Concrete

17011

REV. 10/24/2014

NOTES:

APPROVAL SIGNATURE: