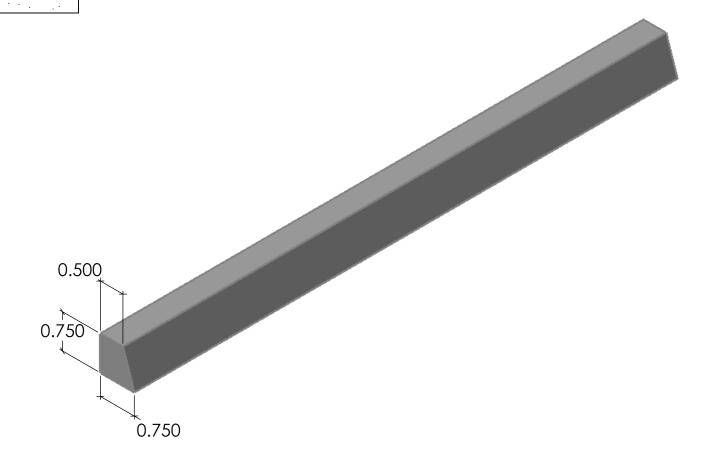

# Concrete

Reveal Strip (No Draft)

## FAST FORMLINERS CO.

1005 Miller Drive, St. Clair, MO 63077 636-322-0080 Phone 636-322-0083 Fax www.fastformliners.com

DRAWN BY: Petr L. 4/28/2015
PROPRIETARY AND CONFIDENTIAL

SHEET SIZE 11"x17"

HEET 1 OF 1 20033Reveal

20033

NOTES:

REV. 4/28/2015

APPROVAL SIGNATURE:

1005 Miller Drive, St. Clair, MO 63077 636-322-0080 Phone 636-322-0083 Fax www.fastformliners.com

DRAWN BY: Petr L. 4/28/2015
PROPRIETARY AND CONFIDENTIAL

SHEET SIZE 11"x17"