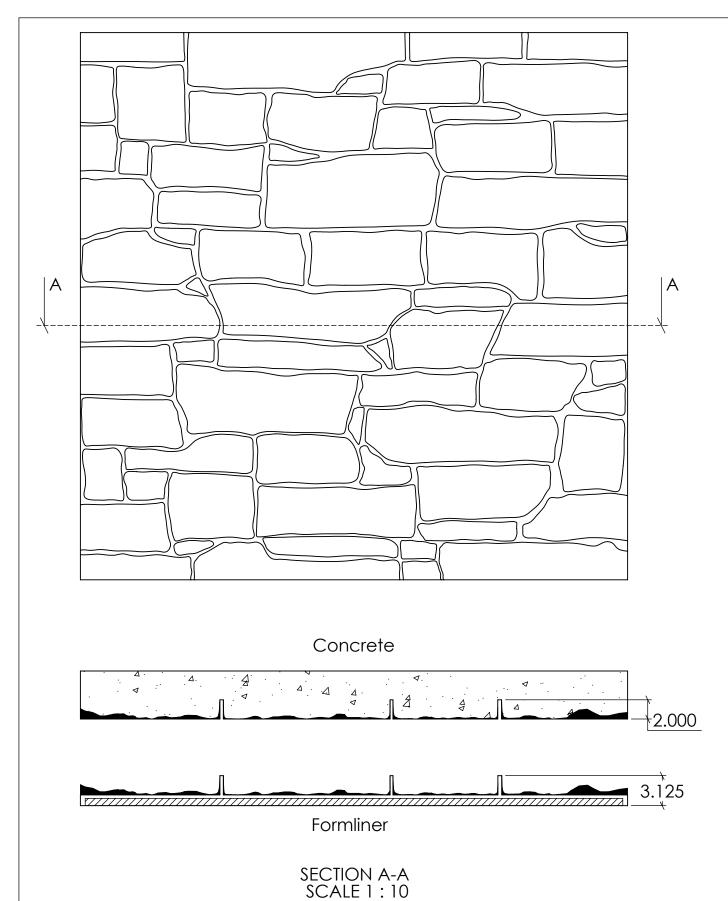

# Concrete 1.500

0.1875

FAST FORMLINERS CO.

2.000

1005 Miller Drive, St. Clair, MO 63077 636-322-0080 Phone 636-322-0083 Fax www.fastformliners.com

0.500

DRAWN BY: Petr L. 9/2/2014 PROPRIETARY AND CONFIDENTIAL