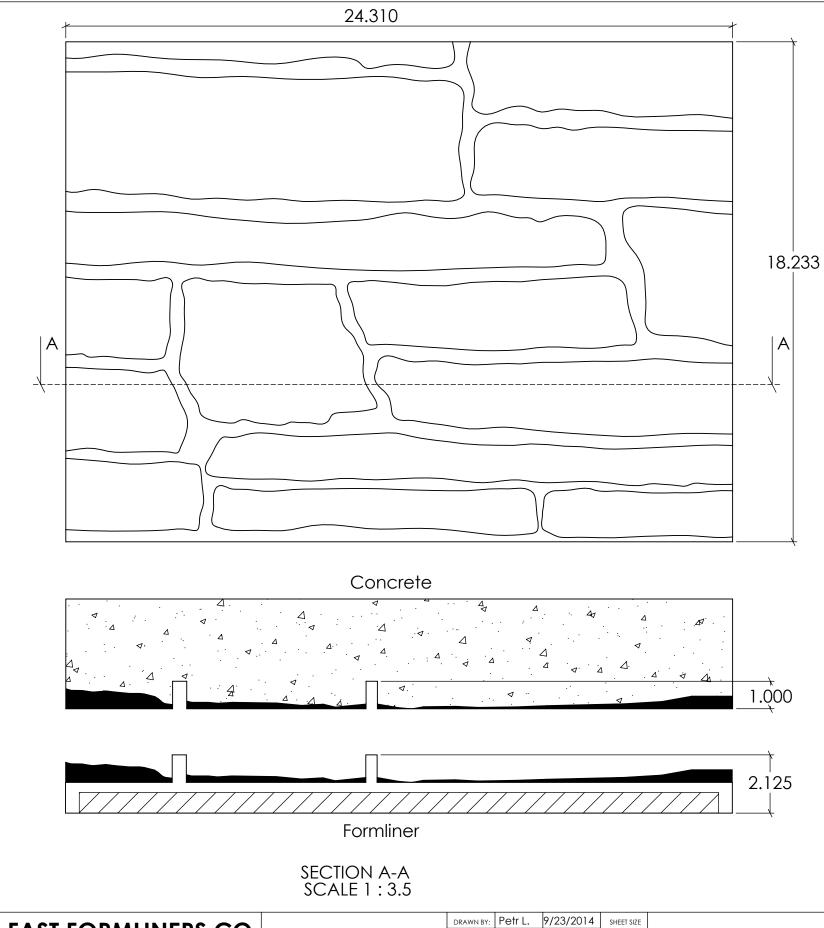

REV. 3/27/2015 15003Concrete

Max. stone size 48" x 14" Min. stone size 14" x 14"

1005 Miller Drive, St. Clair, MO 63077 636-322-0080 Phone 636-322-0083 Fax www.fastformliners.com

DRAWN BY: Petr L. 9/22/2014 SHEET SIZE PROPRIETARY AND CONFIDENTIAL

11"x17"

15005Concrete

15005

NOTES:

REV. 3/27/2015

APPROVAL SIGNATURE:

Max. stone 21" x 10" Min. stone 6" x 1.5" Actual Stone Layout May Vary

SECTION A-A SCALE 1:8