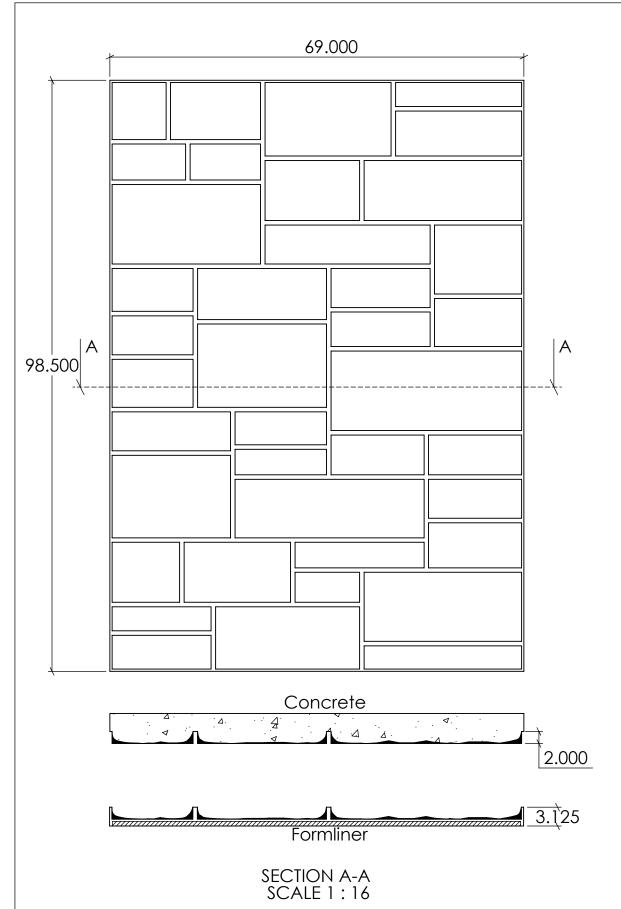

11001

NOTES:

REV. 3/27/2015

APPROVAL SIGNATURE:

Formliner

FAST FORMLINERS CO.

1005 Miller Drive, St. Clair, MO 63077 636-322-0080 Phone 636-322-0083 Fax www.fastformliners.com

DRAWN BY: Petr L. 9/2/2014 PROPRIETARY AND CONFIDENTIAL