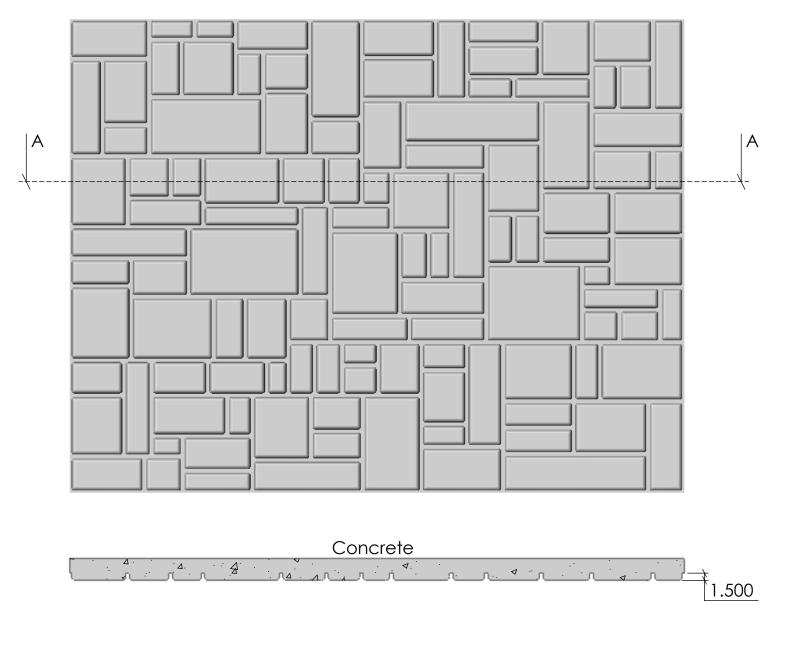

SHEET SIZE 11"x17"

HEET 1 OF 1 11002Concrete

11002

REV. 3/27/2015

NOTES:

APPROVAL SIGNATURE:

1005 Miller Drive, St. Clair, MO 63077 636-322-0080 Phone 636-322-0083 Fax www.fastformliners.com

DRAWN BY: Petr L. 9/2/2014 PROPRIETARY AND CONFIDENTIAL