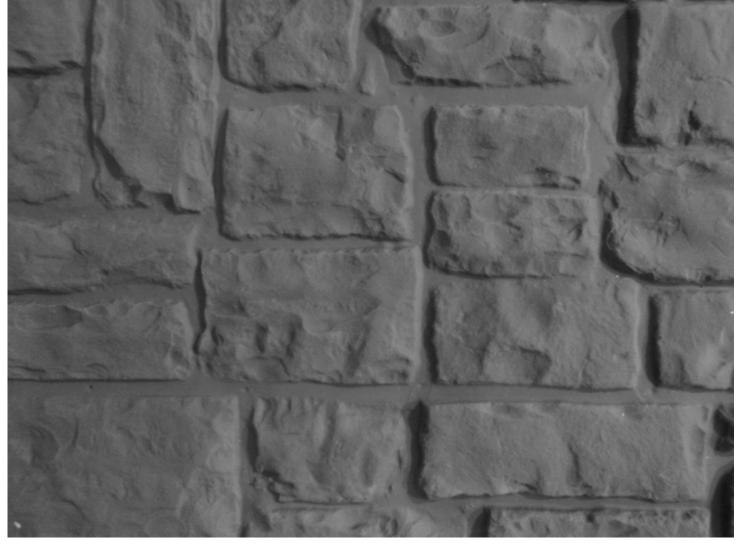

REV. 3/27/2015 15003Concrete

Max. stone size 48" x 14" Min. stone size 14" x 14"

1005 Miller Drive, St. Clair, MO 63077 636-322-0080 Phone 636-322-0083 Fax www.fastformliners.com

DRAWN BY: Petr L. 9/22/2014 SHEET SIZE PROPRIETARY AND CONFIDENTIAL