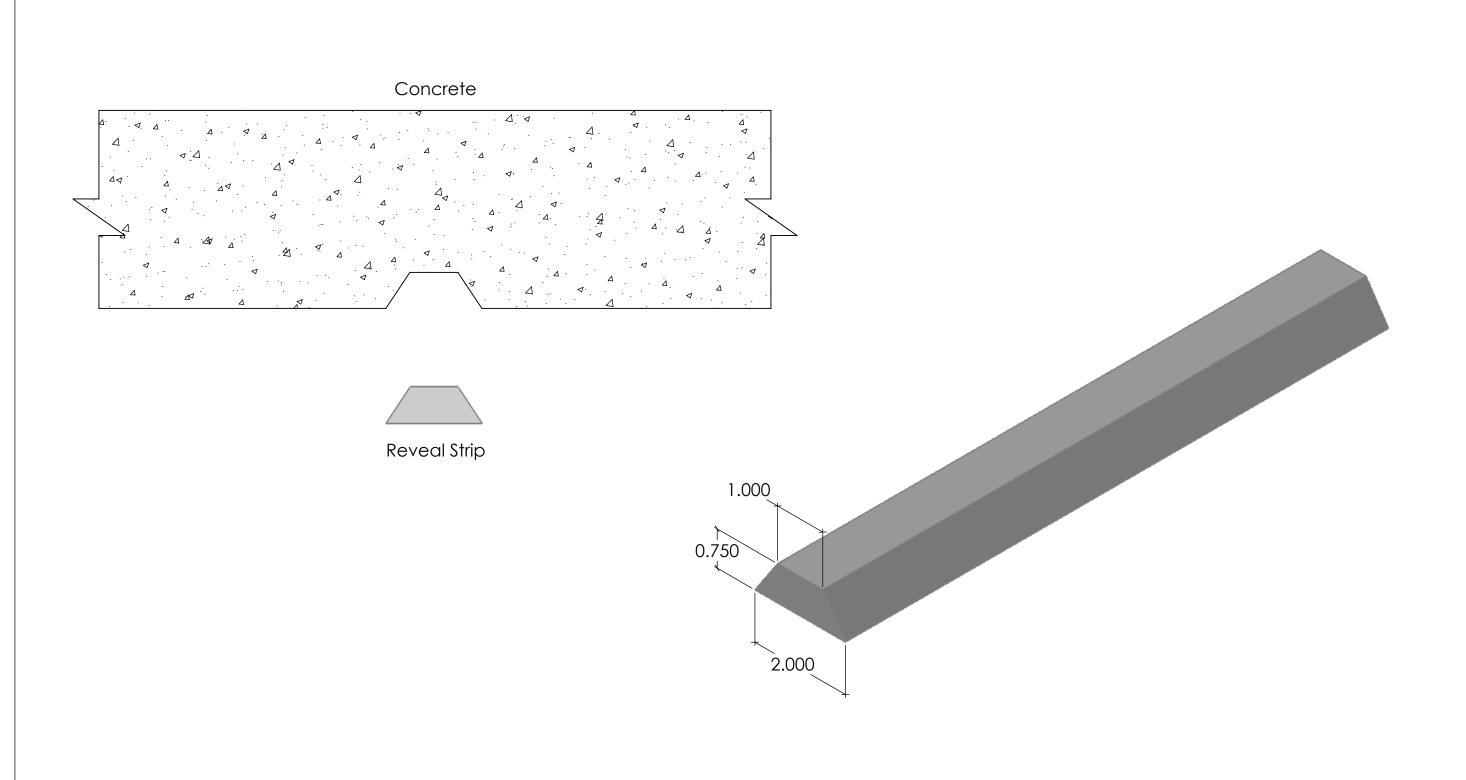

astformliners.com



DRAWN BY: Petr L. 4/21/2015 PROPRIETARY AND CONFIDENTIAL

SHEET SIZE 11"x17"

HEET 1 OF 1 20001 Reveal

20001

NOTES:

REV. 4/21/2015

APPROVAL SIGNATURE:

## Concrete







Spec Formliners, Inc.

1038 E. 4th St, Santa Ana, CA 92701 888-429-9550 Phone 714-429-1460 Fax www.SpecFormliners.com



PROPRIETARY AND CONFIDENTIAL THE INFORMATION CONTAINED IN THIS DRAWING IS THE SOLE PROPERTY OF
SPEC FORMLINERS, INC. ANY
REPRODUCTION IN PART OR AS A WHOLE
WITHOUT THE WRITTEN PERMISSION OF
SPEC FORMLINERS, INC. IS PROHIBITED.

DRAWN BY: Drew D. 4/21/2015 11"x17"

HEET 1 OF 1 20002Reveal

20002

NOTES:

REV. 4/21/2015

APPROVAL SIGNATURE:

Please provide a signature in this box to indicate that this drawing has been approved and that Spec Formliners, Inc. may begin production.



1005 Miller Drive, St. Clair, MO 63077 636-322-0080 Phone 636-322-0083 Fax www.fastformliners.com



DRAWN BY: Petr L. 4/21/2015
PROPRIETARY AND CONFIDENTIAL

SHEET SIZE 11"x17"

HEET 1 OF 1 20003Reveal

20003

NOTES:

REV. 4/21/2015

APPROVAL SIGNATURE:

# Concrete



FAST FORMLINERS CO.

1005 Miller Drive, St. Clair, MO 63077 636-322-0080 Phone 636-322-0083 Fax www.fastformliners.com



DRAWN BY: Petr L. 4/23/2015 PROPRIETARY AND CONFIDENTIAL

SHEET SIZE 11"x17"

HEET 1 OF 1 20004Reveal

20004

NOTES:

APPROVAL SIGNATURE:

# Concrete Reveal Strip 2.500 0.750 4.000 DRAWN BY: Petr L. 4/23/2015 PROPRIETARY AND CONFIDENTIAL NOTES: APPROVAL SIGNATURE: SHEET SIZE FAST FORMLINERS CO. 11"x17" Tast ormliners Co. Heroprietary and confidential the information contained in this drawing is the sole