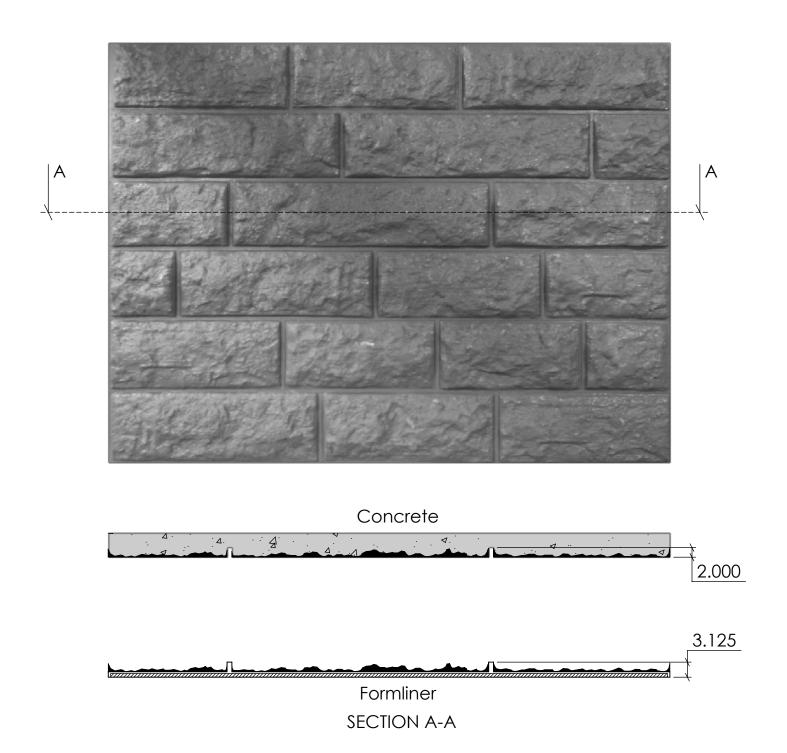

FAST FORMLINERS CO.

1005 Miller Drive, St. Clair, MO 63077 636-322-0080 Phone 636-322-0083 Fax www.fastformliners.com

DRAWN BY: Petr L. 8/21/2014 SHEET SIZE PROPRIETARY AND CONFIDENTIAL

11"x17"

11001Concrete

11001

NOTES:

REV. 3/27/2015

APPROVAL SIGNATURE:

Formliner

FAST FORMLINERS CO.

1005 Miller Drive, St. Clair, MO 63077 636-322-0080 Phone 636-322-0083 Fax www.fastformliners.com

DRAWN BY: Petr L. 9/2/2014 PROPRIETARY AND CONFIDENTIAL