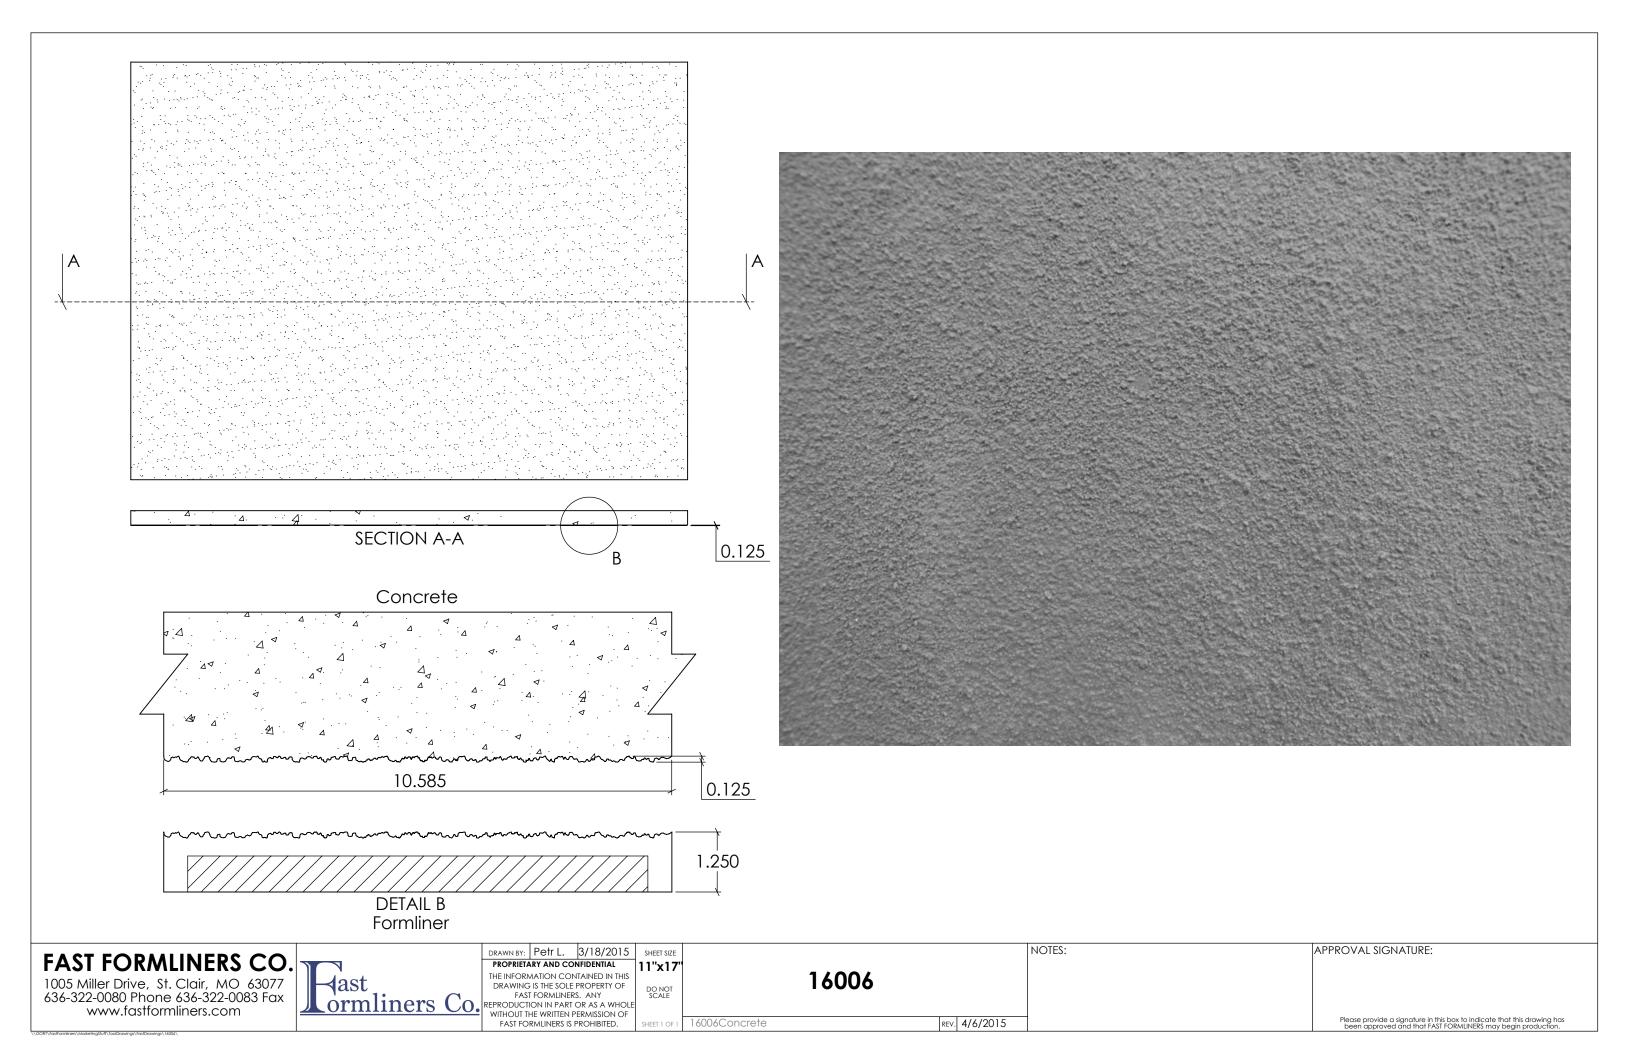

# Concrete 1.500

0.1875

FAST FORMLINERS CO.

2.000

1005 Miller Drive, St. Clair, MO 63077 636-322-0080 Phone 636-322-0083 Fax www.fastformliners.com

0.500

DRAWN BY: Petr L. 9/2/2014 PROPRIETARY AND CONFIDENTIAL

SHEET SIZE 11"x17"

1.125

11006

11006Concrete

REV. 3/27/2015

NOTES:

APPROVAL SIGNATURE:

1005 Miller Drive, St. Clair, MO 63077 636-322-0080 Phone 636-322-0083 Fax www.fastformliners.com