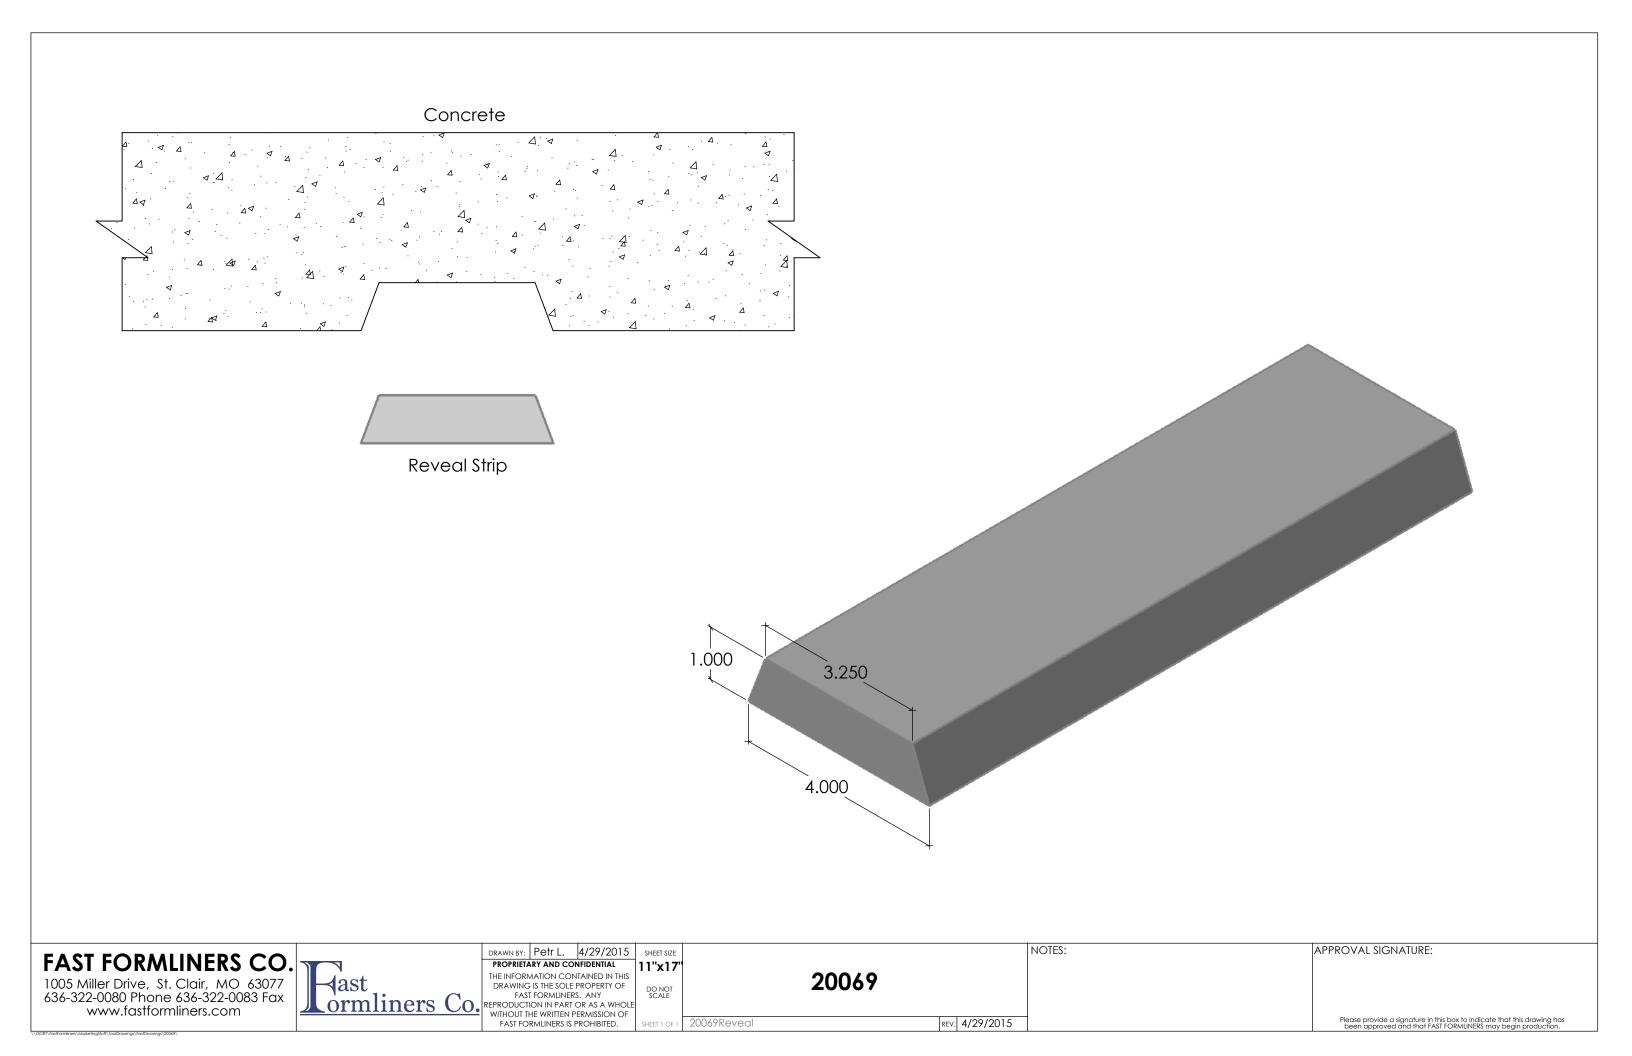

1005 Miller Drive, St. Clair, MO 63077 636-322-0080 Phone 636-322-0083 Fax www.fastformliners.com

DRAWN BY: Petr L. 4/29/2015
PROPRIETARY AND CONFIDENTIAL

11"x17"

HEET 1 OF 1 20077Reveal

20077

NOTES:

REV. 4/29/2015

APPROVAL SIGNATURE:

Reveal Strip

NOTES:

REV. 5/5/2015

FAST FORMLINERS CO.

1005 Miller Drive, St. Clair, MO 63077 636-322-0080 Phone 636-322-0083 Fax www.fastformliners.com

DRAWN BY: Petr L. 5/5/2015
PROPRIETARY AND CONFIDENTIAL