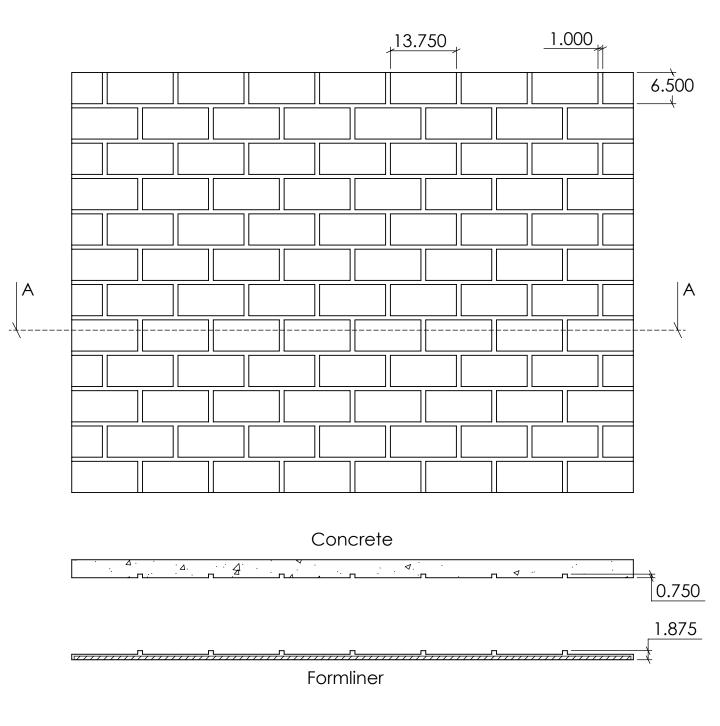

ONFIDENTIAL

SHEET SIZE 11"x17"

16005Concrete

16005

NOTES:

REV. 4/6/2015

APPROVAL SIGNATURE:







1005 Miller Drive, St. Clair, MO 63077 636-322-0080 Phone 636-322-0083 Fax www.fastformliners.com



DRAWN BY: Petr L. 3/23/2015 PROPRIETARY AND CONFIDENTIAL

11"x17"

HEET 1 OF 1 16007Concrete

16007

NOTES:

REV. 4/6/2015

APPROVAL SIGNATURE:







1005 Miller Drive, St. Clair, MO 63077 636-322-0080 Phone 636-322-0083 Fax www.fastformliners.com



DRAWN BY: Petr L. 3/23/2015

PROPRIETARY AND CONFIDENTIAL
THE INFORMATION CONTAINED IN THIS
DRAWING IS THE SOLE PROPERTY OF
FAST FORMLINERS. ANY
REPRODUCTION IN PART OR AS A WHOLE
WITHOUT THE WRITTEN PERMISSION OF
FAST FORMLINERS IS PROHIBITED.

SHEET 1 OF 1

HEET 1 OF 1 16008Concrete

16008

NOTES:

REV. 4/6/2015

APPROVAL SIGNATURE:









**SECTION A-A** 

FAST FORMLINERS CO.

1005 Miller Drive, St. Clair, MO 63077 636-322-0080 Phone 636-322-0083 Fax www.fastformliners.com



DRAWN BY: Petr L. 4/16/2015 PROPRIETARY AND CONFIDENTIAL

11"x17"

HEET 1 OF 1 16016Concrete

16016

NOTES:

REV. 4/16/2015

APPROVAL SIGNATURE:





Formliner SECTION A-A



FAST FORMLINERS CO.

1005 Miller Drive, St. Clair, MO 63077 636-322-0080 Phone 636-322-0083 Fax www.fastformliners.com



DRAWN BY: Petr L. 4/16/2015
PROPRIETARY AND CONFIDENTIAL

11"x17"

HEET 1 OF 1 16019 Concrete

16019

NOTES:

REV. 4/16/2015

APPROVAL SIGNATURE:





1005 Miller Drive, St. Clair, MO 63077 636-322-0080 Phone 636-322-0083 Fax www.fastformliners.com



| DRAWN BY: