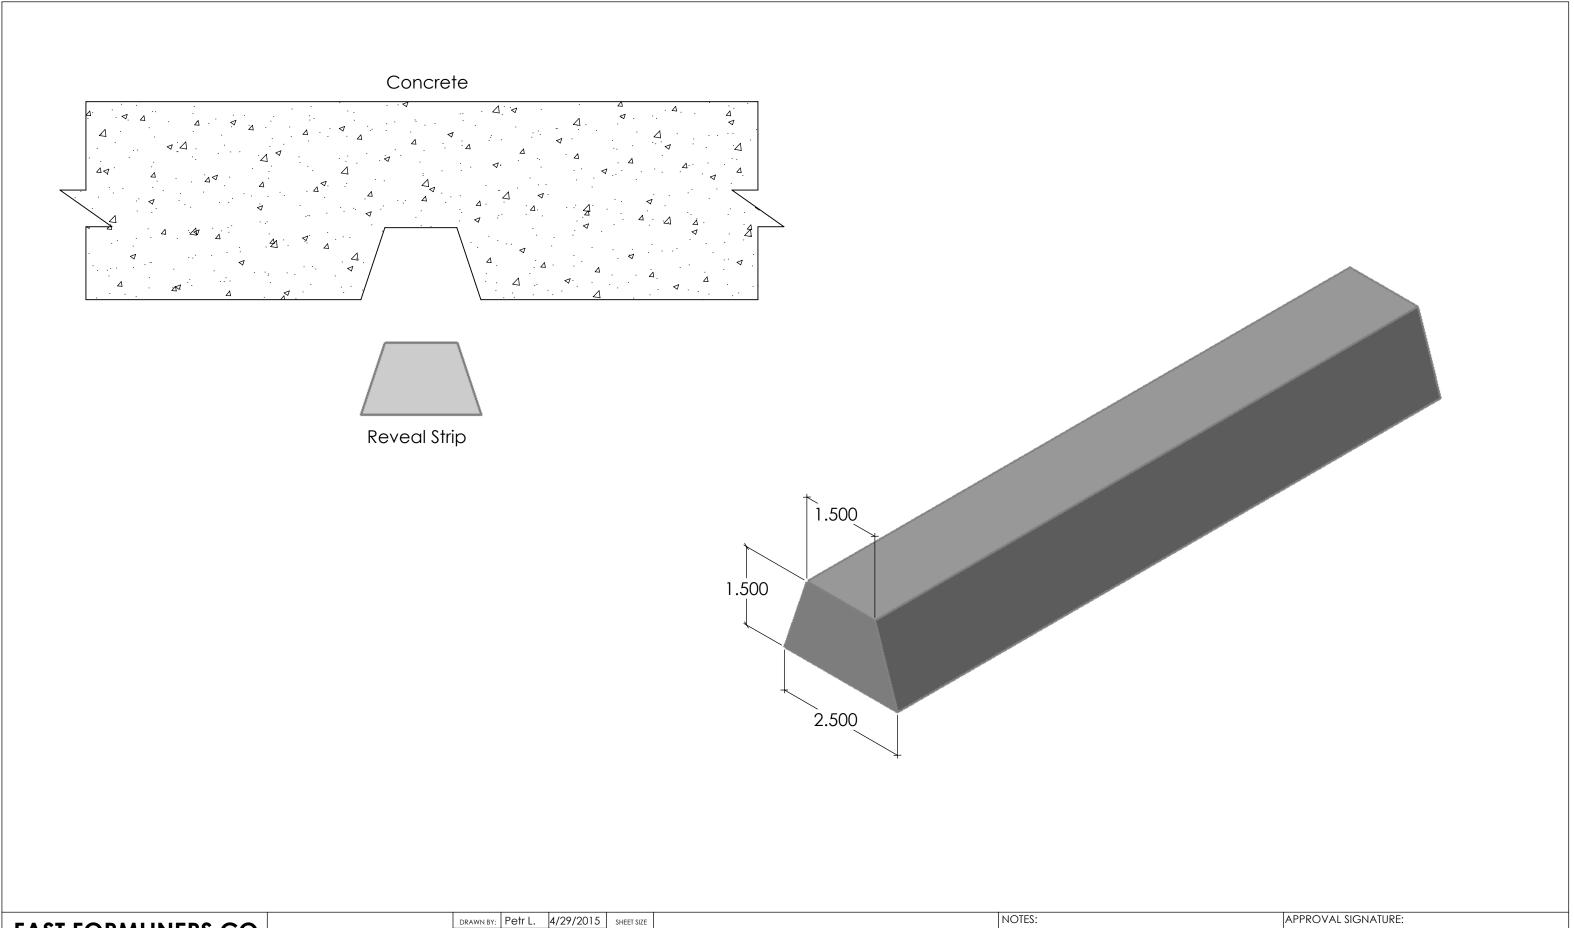

# Concrete Reveal Strip 2.500 0.750 4.000 DRAWN BY: Petr L. 4/23/2015 PROPRIETARY AND CONFIDENTIAL NOTES: APPROVAL SIGNATURE: SHEET SIZE FAST FORMLINERS CO. 11"x17" Tast ormliners Co. Heroprietary and confidential the information contained in this drawing is the sole property of fast formliners. Any reproduction in part or as a whole without the written permission of fast formliners is prohibited. 20005 1005 Miller Drive, St. Clair, MO 63077 636-322-0080 Phone 636-322-0083 Fax www.fastformliners.com Please provide a signature in this box to indicate that this drawing has been approved and that FAST FORMLINERS may begin production. REV. 4/23/2015 HEET 1 OF 1 20005Reveal