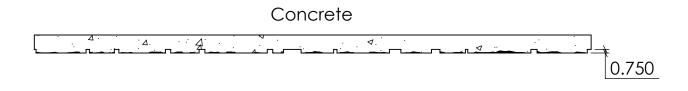

11"x17"

15005Concrete

15005

NOTES:

REV. 3/27/2015

APPROVAL SIGNATURE:

Max. stone 21" x 10" Min. stone 6" x 1.5" Actual Stone Layout May Vary

SECTION A-A SCALE 1:8