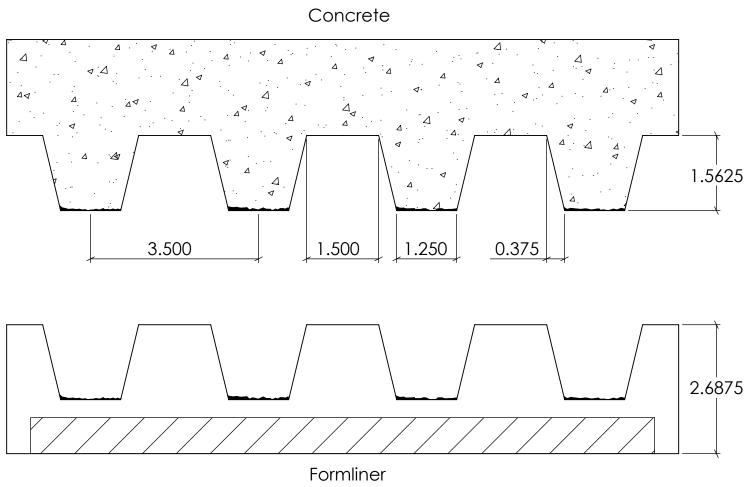

FAST FORMLINERS CO.

1005 Miller Drive, St. Clair, MO 63077 636-322-0080 Phone 636-322-0083 Fax www.fastformliners.com

DRAWN BY: Petr L. 8/21/2014 SHEET SIZE PROPRIETARY AND CONFIDENTIAL

11"x17"

11001Concrete