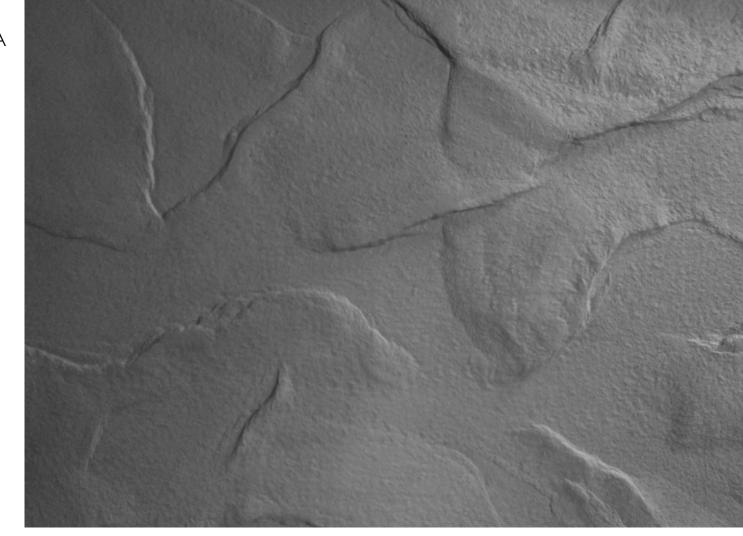

11"x17"

15005Concrete

15005

NOTES:

REV. 3/27/2015

APPROVAL SIGNATURE:

Max. stone 21" x 10" Min. stone 6" x 1.5" Actual Stone Layout May Vary

SECTION A-A SCALE 1:8