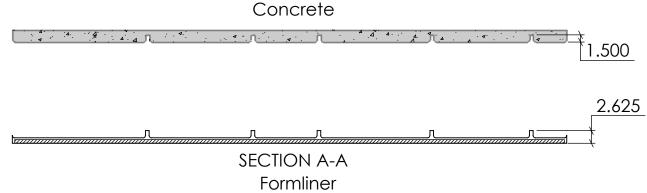

11004Concrete

11004

NOTES:

REV. 3/27/2015

APPROVAL SIGNATURE:

2.625

Formliner

15031

NOTES:

REV. 4/6/2015

APPROVAL SIGNATURE:

2.625

Formliner

SECTION A-A SCALE 1:14

Max. stone 17.5" x 18" Min. stone 4.5" x 6.5"