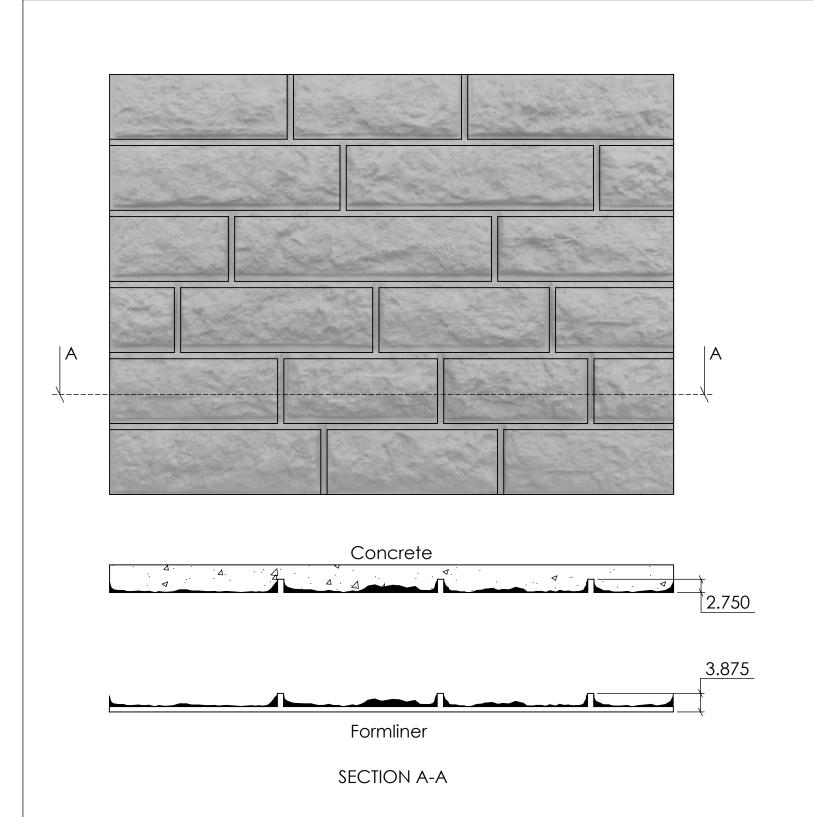

11001

NOTES:

REV. 3/27/2015

APPROVAL SIGNATURE:

Formliner

FAST FORMLINERS CO.

1005 Miller Drive, St. Clair, MO 63077 636-322-0080 Phone 636-322-0083 Fax www.fastformliners.com

DRAWN BY: Petr L. 9/2/2014 PROPRIETARY AND CONFIDENTIAL