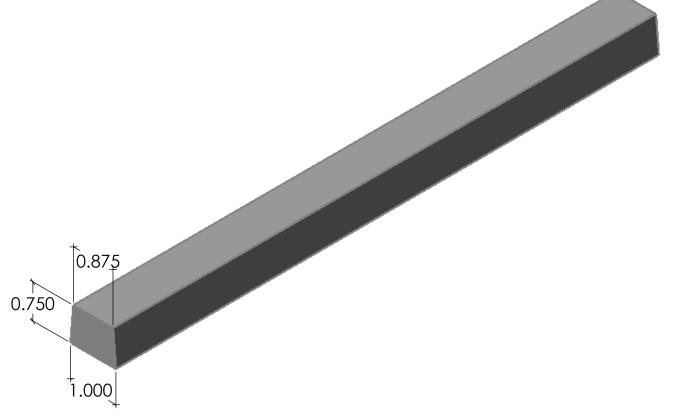

15031

NOTES:

REV. 4/6/2015

APPROVAL SIGNATURE:

2.625

Formliner

SECTION A-A SCALE 1:14

Max. stone 17.5" x 18" Min. stone 4.5" x 6.5"