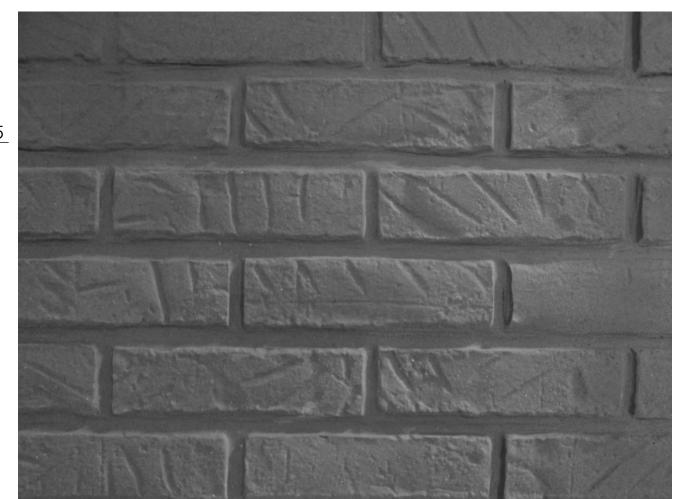

SHEET SIZE 11"x17"

HEET 1 OF 1 11002Concrete

11002

REV. 3/27/2015

NOTES:

APPROVAL SIGNATURE:

1005 Miller Drive, St. Clair, MO 63077 636-322-0080 Phone 636-322-0083 Fax www.fastformliners.com

DRAWN BY: Petr L. 9/2/2014 PROPRIETARY AND CONFIDENTIAL