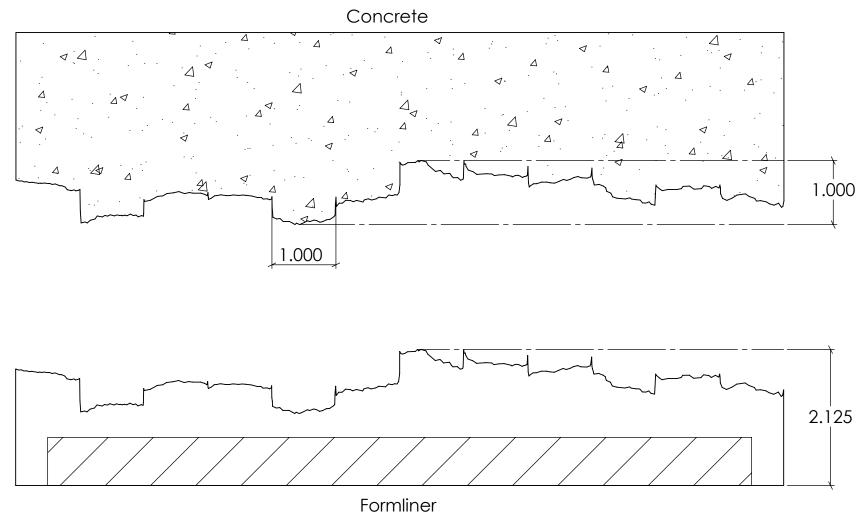

FAST FORMLINERS CO.

1005 Miller Drive, St. Clair, MO 63077 636-322-0080 Phone 636-322-0083 Fax www.fastformliners.com

DRAWN BY: Petr L. 8/21/2014 SHEET SIZE PROPRIETARY AND CONFIDENTIAL

11"x17"

11001Concrete

11001

NOTES:

REV. 3/27/2015

APPROVAL SIGNATURE:

Formliner

FAST FORMLINERS CO.

1005 Miller Drive, St. Clair, MO 63077 636-322-0080 Phone 636-322-0083 Fax www.fastformliners.com

DRAWN BY: Petr L. 9/2/2014 PROPRIETARY AND CONFIDENTIAL