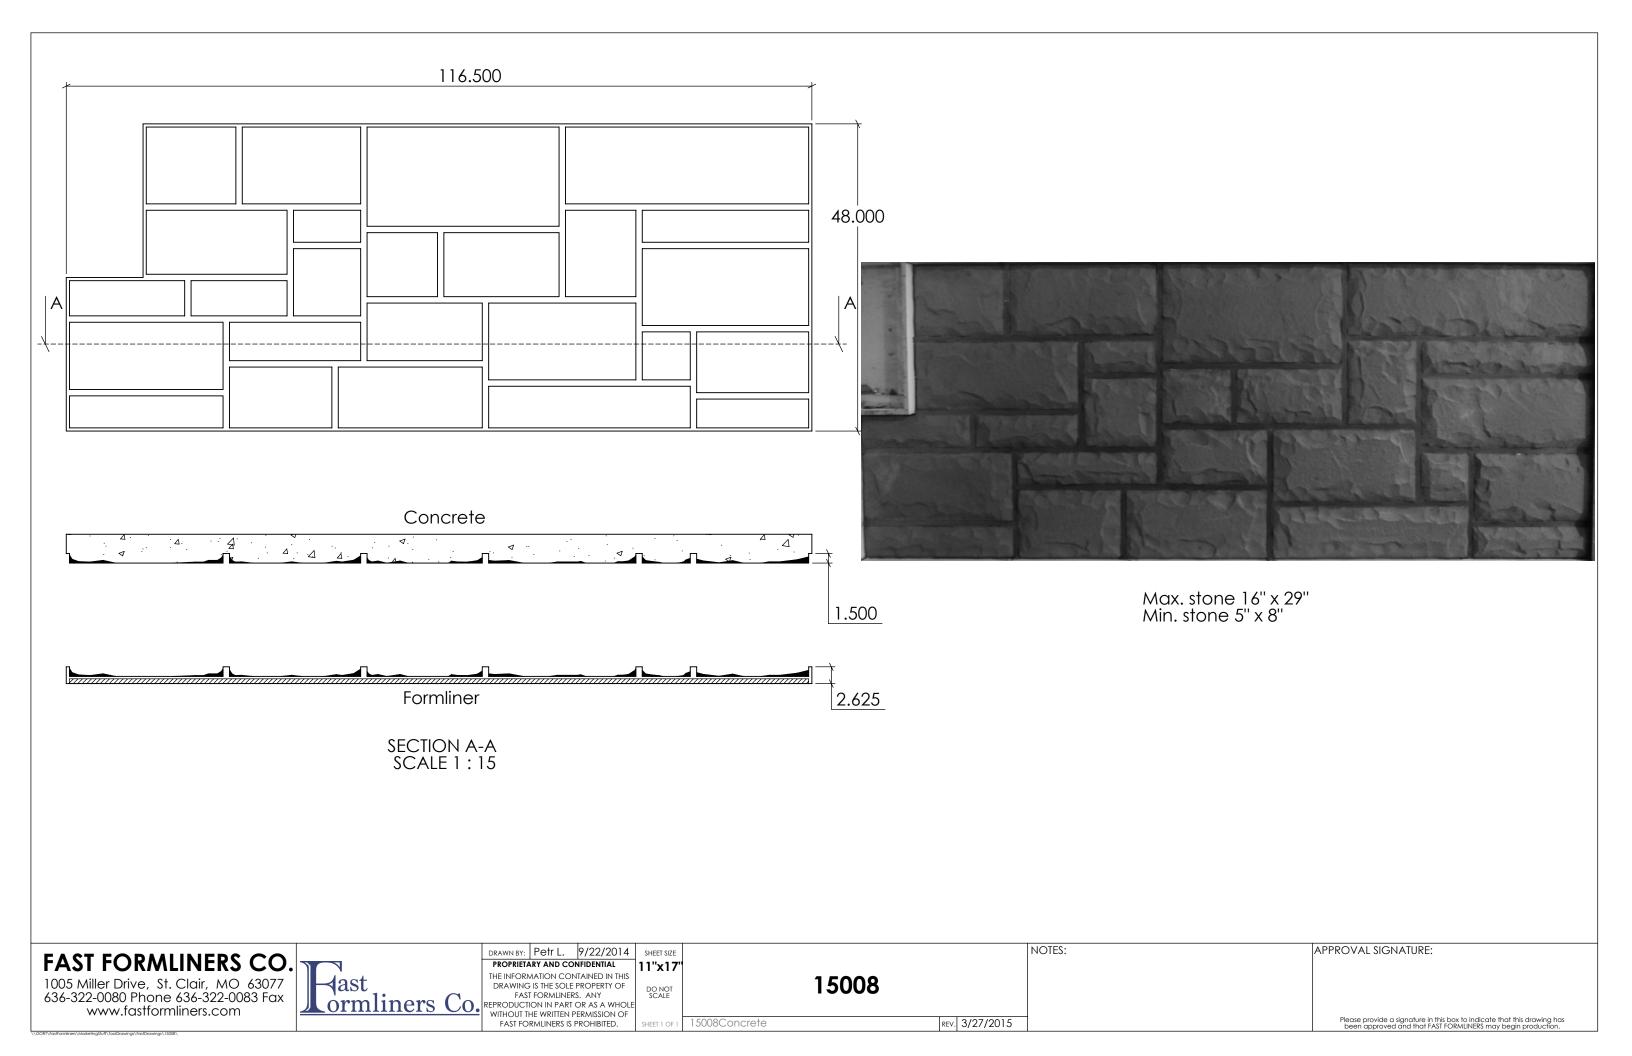

1005 Miller Drive, St. Clair, MO 63077 636-322-0080 Phone 636-322-0083 Fax www.fastformliners.com

DRAWN BY: Petr L. 9/22/2014 SHEET SIZE PROPRIETARY AND CONFIDENTIAL 11"x17"

11"x17"

15003

NOTES:

APPROVAL SIGNATURE:

REV. 3/27/2015 15003Concrete

Max. stone size 48" x 14" Min. stone size 14" x 14"

1005 Miller Drive, St. Clair, MO 63077 636-322-0080 Phone 636-322-0083 Fax www.fastformliners.com

DRAWN BY: Petr L. 9/22/2014 SHEET SIZE PROPRIETARY AND CONFIDENTIAL