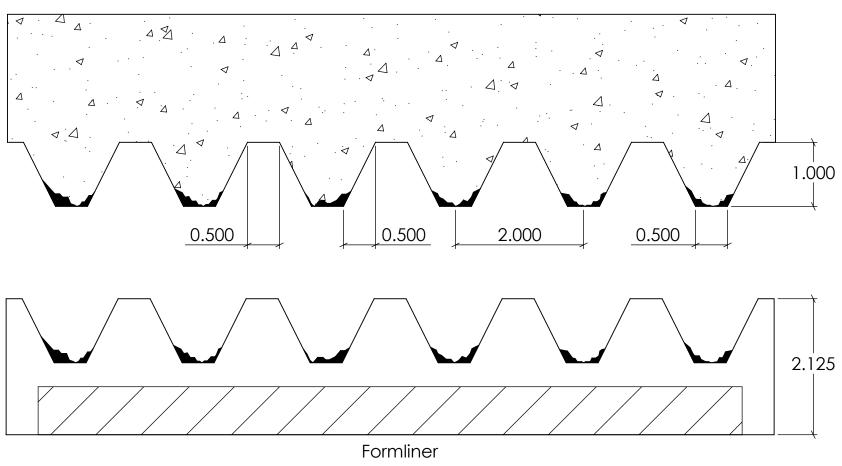

11001

NOTES:

REV. 3/27/2015

APPROVAL SIGNATURE:

Formliner

FAST FORMLINERS CO.

1005 Miller Drive, St. Clair, MO 63077 636-322-0080 Phone 636-322-0083 Fax www.fastformliners.com

DRAWN BY: Petr L. 9/2/2014 PROPRIETARY AND CONFIDENTIAL