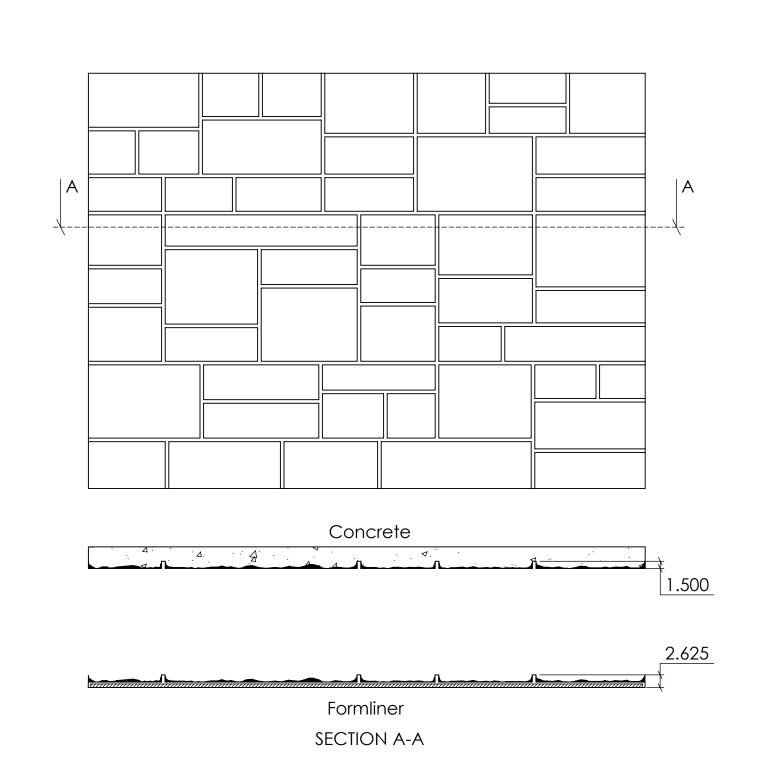

FAST FORMLINERS CO.

1005 Miller Drive, St. Clair, MO 63077 636-322-0080 Phone 636-322-0083 Fax www.fastformliners.com

DRAWN BY: Petr L. 8/21/2014 SHEET SIZE PROPRIETARY AND CONFIDENTIAL

11"x17"

11001Concrete

11001

NOTES:

REV. 3/27/2015

APPROVAL SIGNATURE:

Formliner

FAST FORMLINERS CO.

1005 Miller Drive, St. Clair, MO 63077 636-322-0080 Phone 636-322-0083 Fax www.fastformliners.com

DRAWN BY: Petr L. 9/2/2014 PROPRIETARY AND CONFIDENTIAL