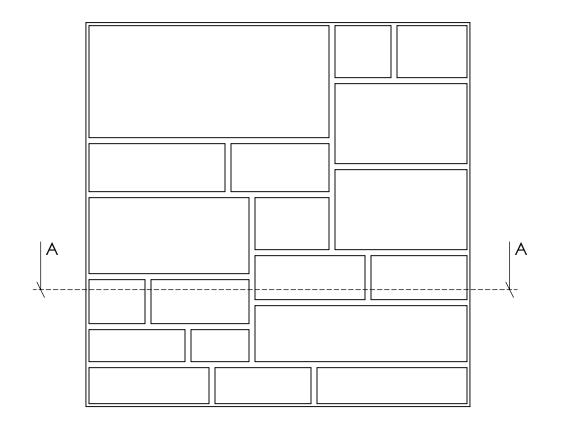

11"x17"

15005Concrete

15005

NOTES:

REV. 3/27/2015

APPROVAL SIGNATURE:

Max. stone 21" x 10" Min. stone 6" x 1.5" Actual Stone Layout May Vary

SECTION A-A SCALE 1:8