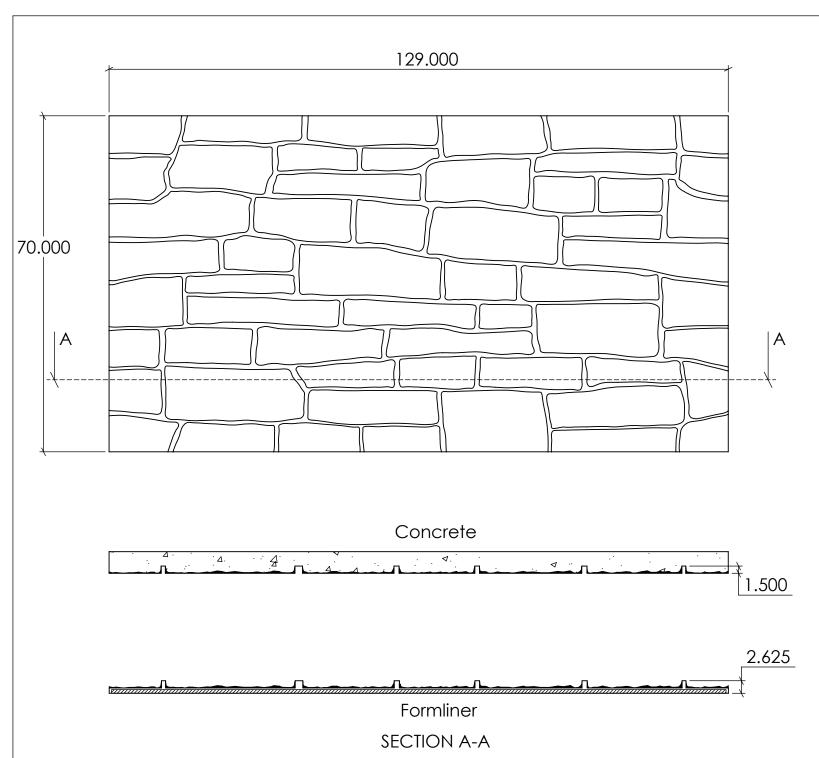

FAST FORMLINERS CO.

1005 Miller Drive, St. Clair, MO 63077 636-322-0080 Phone 636-322-0083 Fax www.fastformliners.com

DRAWN BY: Petr L. 8/21/2014 SHEET SIZE PROPRIETARY AND CONFIDENTIAL

11"x17"

11001Concrete