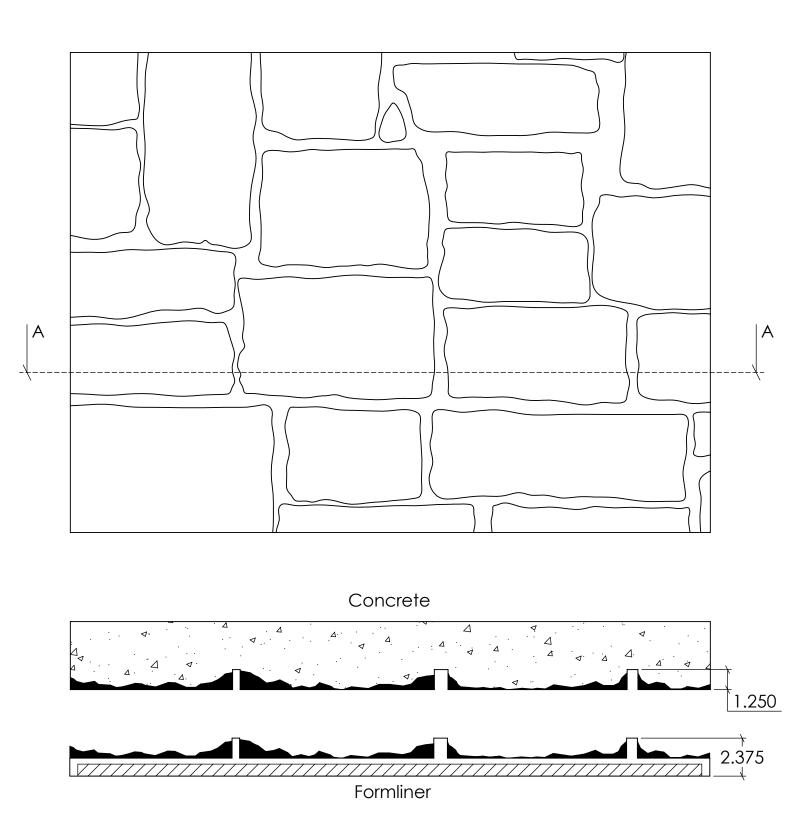

RIETARY AND CONFIDENTIAL 11"x17"

11"x17"

15003

NOTES:

APPROVAL SIGNATURE:

REV. 3/27/2015 15003Concrete





Max. stone size 48" x 14" Min. stone size 14" x 14"

1005 Miller Drive, St. Clair, MO 63077 636-322-0080 Phone 636-322-0083 Fax www.fastformliners.com



DRAWN BY: Petr L. 9/22/2014 SHEET SIZE PROPRIETARY AND CONFIDENTIAL

11"x17"

15005Concrete

15005

NOTES:

REV. 3/27/2015

APPROVAL SIGNATURE:





Max. stone 21" x 10" Min. stone 6" x 1.5" Actual Stone Layout May Vary

SECTION A-A SCALE 1:8

FAST FORMLINERS CO.

1005 Miller Drive, St. Clair, MO 63077 636-322-0080 Phone 636-322-0083 Fax www.fastformliners.com



DRAWN BY: Petr L. 9/22/2014 SHEET SIZE PROPRIETARY AND CONFIDENTIAL 11"x17"

11"x17"

HEET 1 OF 1 15007Concrete

15007

REV. 3/27/2015

NOTES:

APPROVAL SIGNATURE:







Max. stone 8" x 17" Min. stone 2.5" x 5"

SECTION A-A SCALE 1:6

FAST FORMLINERS CO.

1005 Miller Drive, St. Clair, MO 63077 636-322-0080 Phone 636-322-0083 Fax www.fastformliners.com



DRAWN BY: Petr L. 9/23/2014 SHEET SIZE
PROPRIETARY AND CONFIDENTIAL 11"x17"

11"x17" 15009Concrete

15009

REV. 3/27/2015

NOTES:

APPROVAL SIGNATURE:





Max. stone 8" x 36" Min. stone 1.5" x 8"

1005 Miller Drive, St. Clair, MO 63077 636-322-0080 Phone 636-322-0083 Fax www.fastformliners.com



DRAWN BY: Petr L. 9/23/2014 SHEET SIZE PROPRIETARY AND CONFIDENTIAL 11"x17"

11"x17" 15012Concrete

15012

NOTES:

REV. 3/27/2015

APPROVAL SIGNATURE:



GORT\FastFormliners\MarketingStuff\ToolDrawings\FastDrawings\15013\







Max. stone 13.25" x 22.5" Min. stone 5" x 9"

FAST FORMLINERS CO.

1005 Miller Dr