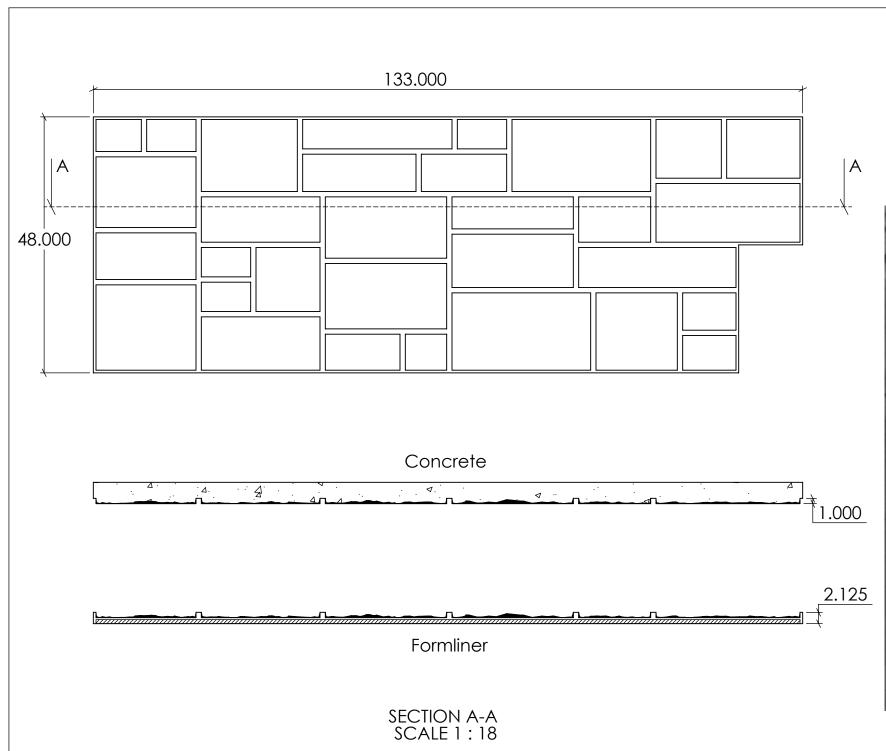

REV. 3/27/2015 15003Concrete

Max. stone size 48" x 14" Min. stone size 14" x 14"

1005 Miller Drive, St. Clair, MO 63077 636-322-0080 Phone 636-322-0083 Fax www.fastformliners.com

DRAWN BY: Petr L. 9/22/2014 SHEET SIZE PROPRIETARY AND CONFIDENTIAL