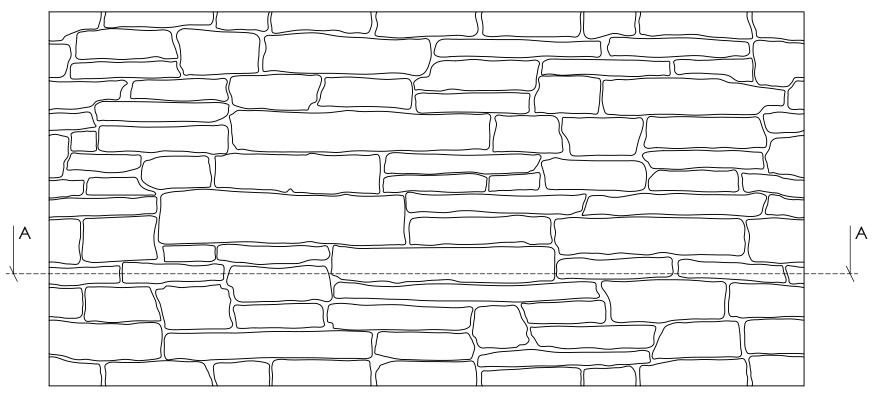

11"x17"

15005Concrete

15005

NOTES:

REV. 3/27/2015

APPROVAL SIGNATURE:

Max. stone 21" x 10" Min. stone 6" x 1.5" Actual Stone Layout May Vary

SECTION A-A SCALE 1:8