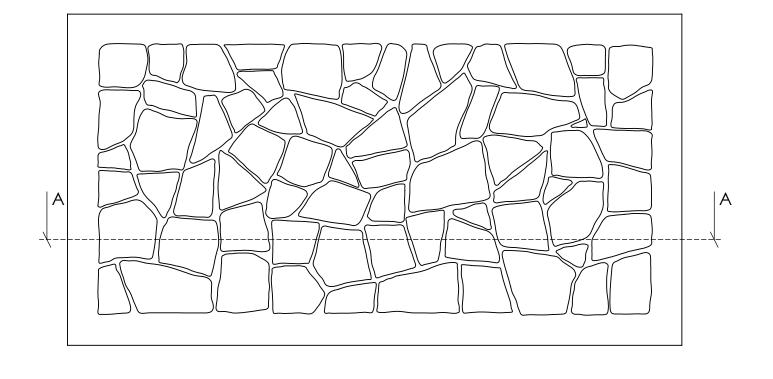

11007

11007Concrete

NOTES:

APPROVAL SIGNATURE:

Formliner

FAST FORMLINERS CO.

1005 Miller Drive, St. Clair, MO 63077 636-322-0080 Phone 636-322-0083 Fax www.fastformliners.com

DRAWN BY: Petr L. 9/4/2014 PROPRIETARY AND CONFIDENTIAL