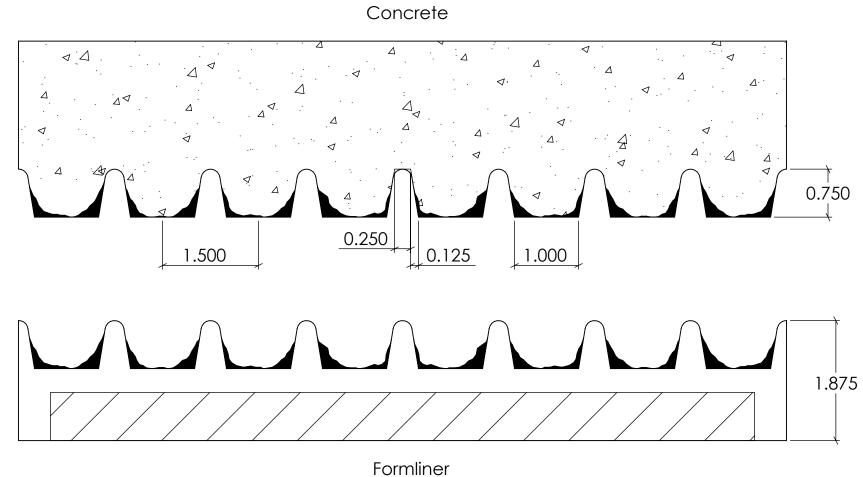

FAST FORMLINERS CO.

1005 Miller Drive, St. Clair, MO 63077 636-322-0080 Phone 636-322-0083 Fax www.fastformliners.com

DRAWN BY: Petr L. 8/21/2014 SHEET SIZE PROPRIETARY AND CONFIDENTIAL

11"x17"

11001Concrete

11001

NOTES:

REV. 3/27/2015

APPROVAL SIGNATURE:

Formliner

FAST FORMLINERS CO.

1005 Miller Drive, St. Clair, MO 63077 636-322-0080 Phone 636-322-0083 Fax www.fastformliners.com

DRAWN BY: Petr L. 9/2/2014 PROPRIETARY AND CONFIDENTIAL