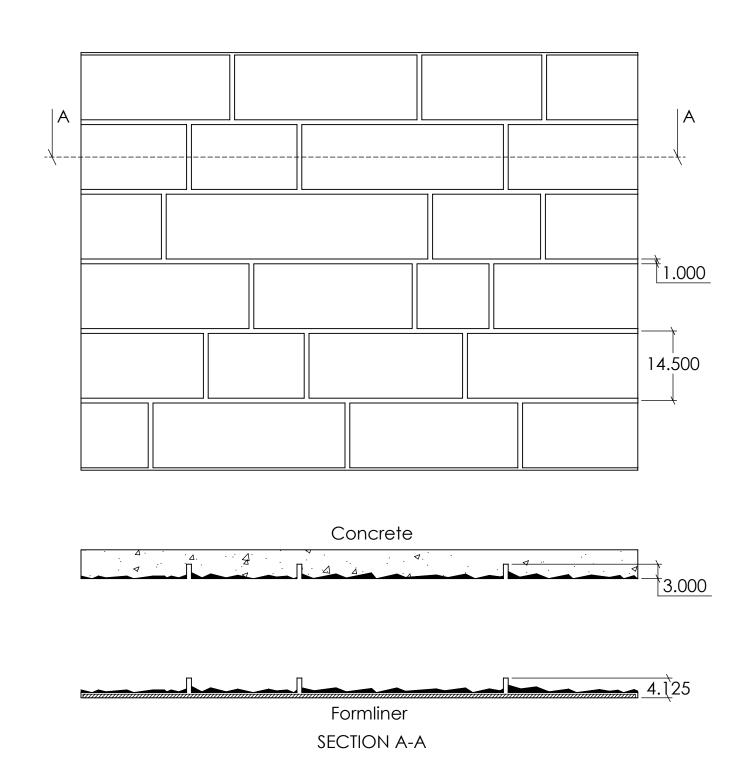

11001

NOTES:

REV. 3/27/2015

APPROVAL SIGNATURE:

Formliner

FAST FORMLINERS CO.

1005 Miller Drive, St. Clair, MO 63077 636-322-0080 Phone 636-322-0083 Fax www.fastformliners.com

DRAWN BY: Petr L. 9/2/2014 PROPRIETARY AND CONFIDENTIAL