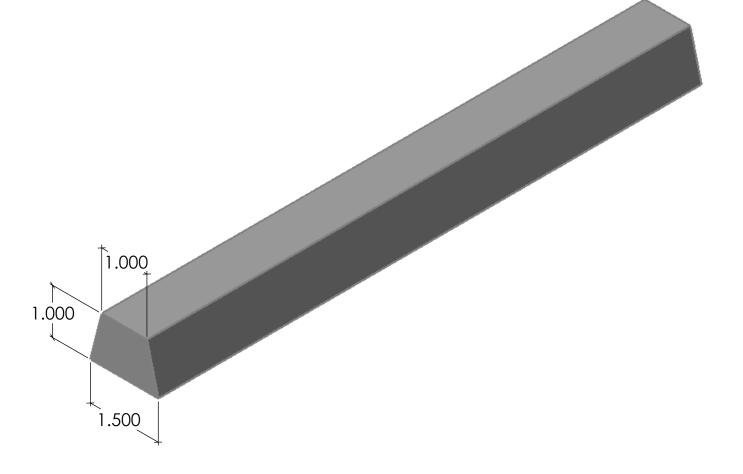

Please provide a signature in this box to indicate that this drawing has been approved and that FAST FORMLINERS may begin production.

15027Concrete

REV. 3/27/2015

Concrete 1.500

SECTION A-A SCALE 1:12

Formliner

15031

NOTES:

REV. 4/6/2015

APPROVAL SIGNATURE:

2.625

Formliner

SECTION A-A SCALE 1:14

Max. stone 17.5" x 18" Min. stone 4.5" x 6.5"