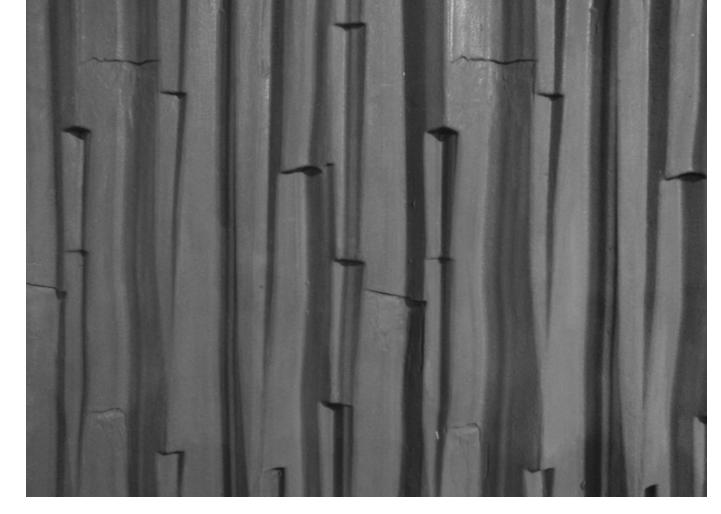

11"x17"

15005Concrete

15005

NOTES:

REV. 3/27/2015

APPROVAL SIGNATURE:

Max. stone 21" x 10" Min. stone 6" x 1.5" Actual Stone Layout May Vary

SECTION A-A SCALE 1:8