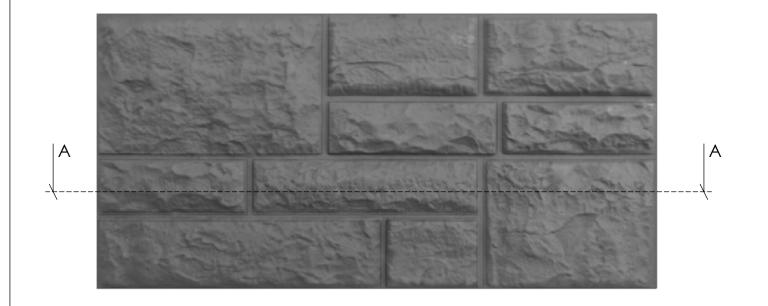

11"x17"

15005Concrete

15005

NOTES:

REV. 3/27/2015

APPROVAL SIGNATURE:

Max. stone 21" x 10" Min. stone 6" x 1.5" Actual Stone Layout May Vary

SECTION A-A SCALE 1:8