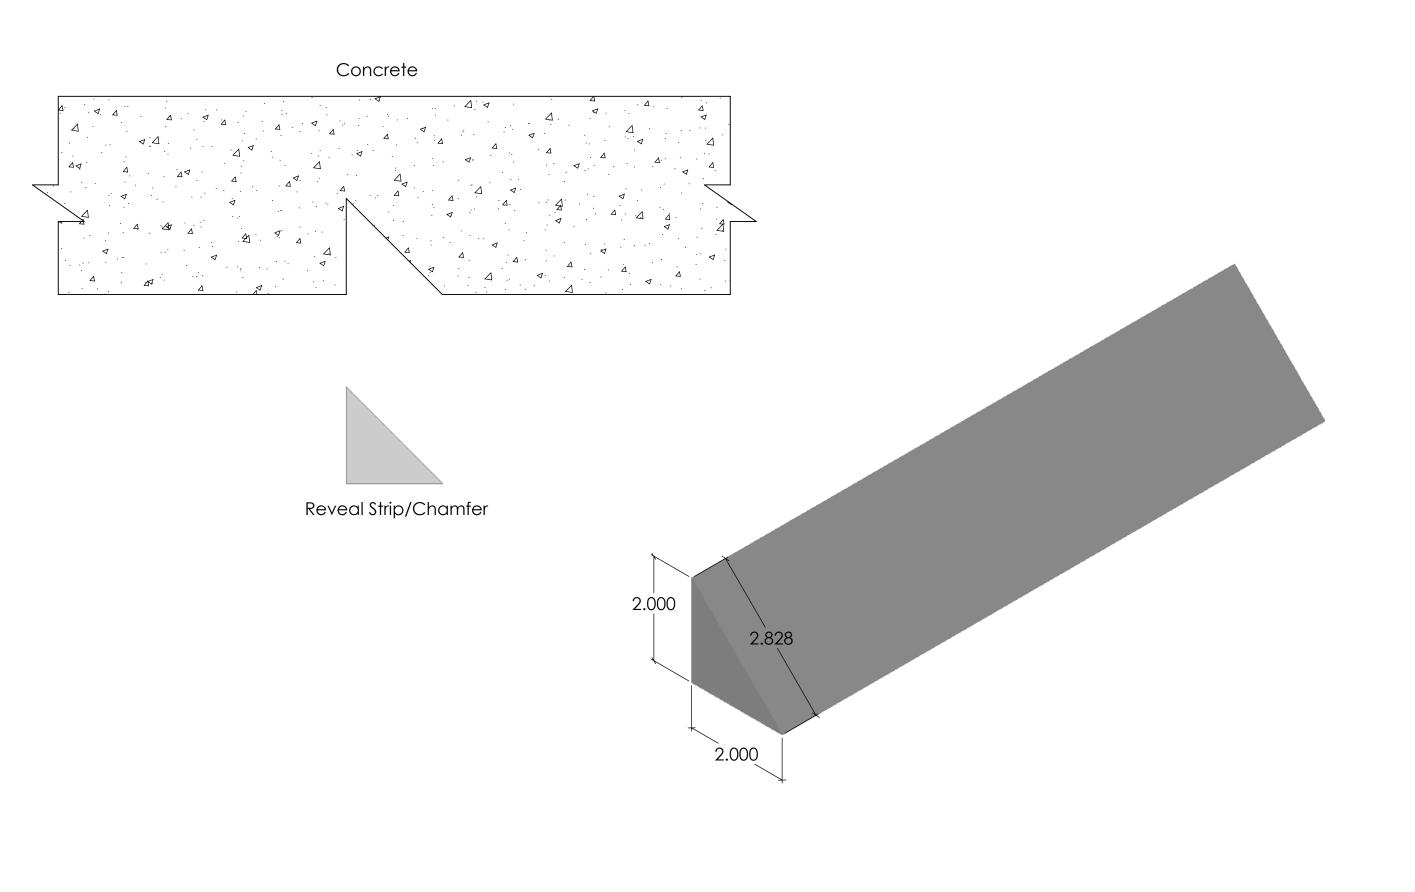

# Concrete 1.500

0.1875

FAST FORMLINERS CO.

2.000

1005 Miller Drive, St. Clair, MO 63077 636-322-0080 Phone 636-322-0083 Fax www.fastformliners.com

0.500

DRAWN BY: Petr L. 9/2/2014 PROPRIETARY AND CONFIDENTIAL

SHEET SIZE 11"x17"

1.125

11006

11006Concrete

REV. 3/27/2015

NOTES:

APPROVAL SIGNATURE:

1005 Miller Drive, St. Clair, MO 63077 636-322-0080 Phone 636-322-0083 Fax www.fastformliners.com