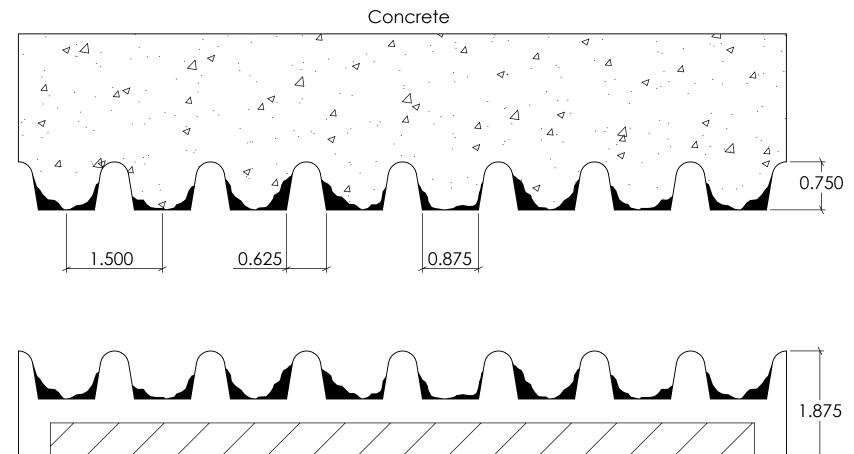

FAST FORMLINERS CO.

1005 Miller Drive, St. Clair, MO 63077 636-322-0080 Phone 636-322-0083 Fax www.fastformliners.com

DRAWN BY: Petr L. 8/21/2014 SHEET SIZE PROPRIETARY AND CONFIDENTIAL

11"x17"

11001Concrete