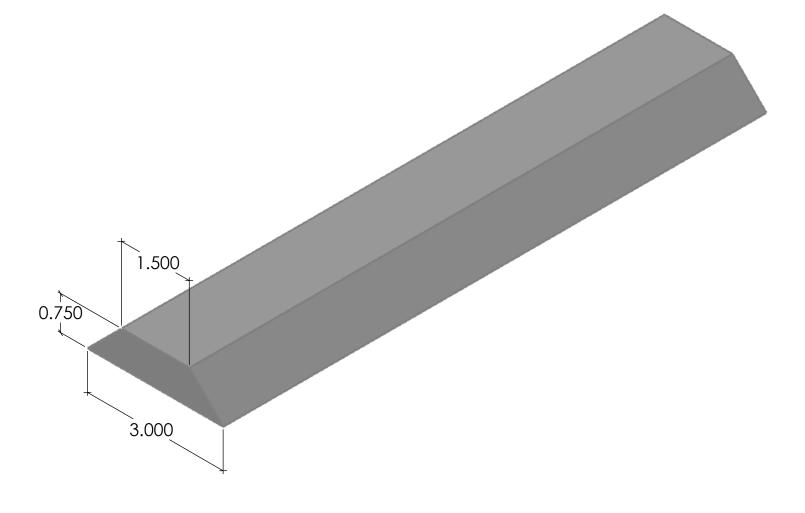

# Concrete Reveal Strip 2.500 0.750 4.000 DRAWN BY: Petr L. 4/23/2015 PROPRIETARY AND CONFIDENTIAL NOTES: APPROVAL SIGNATURE: SHEET SIZE FAST FORMLINERS CO. 11"x17" Tast ormliners Co. Heroprietary and confidential the information contained in this drawing is the sole property of fast formliners. Any reproduction in part or as a whole without the written permission of fast formliners is prohibited. 20005 1005 Miller Drive, St. Clair, MO 63077 636-322-0080 Phone 636-322-0083 Fax www.fastformliners.com Please provide a signature in this box to indicate that this drawing has been approved and that FAST FORMLINERS may begin production. REV. 4/23/2015 HEET 1 OF 1 20005Reveal