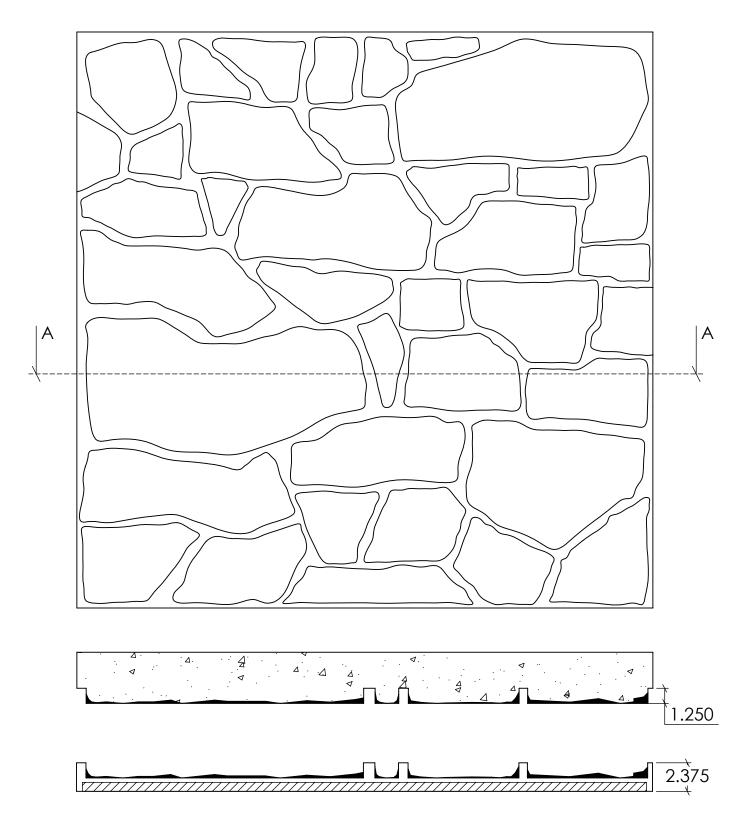

SHEET SIZE 11"x17"

HEET 1 OF 1 11002Concrete

11002

REV. 3/27/2015

NOTES:

APPROVAL SIGNATURE:

1005 Miller Drive, St. Clair, MO 63077 636-322-0080 Phone 636-322-0083 Fax www.fastformliners.com

DRAWN BY: Petr L. 9/2/2014 PROPRIETARY AND CONFIDENTIAL