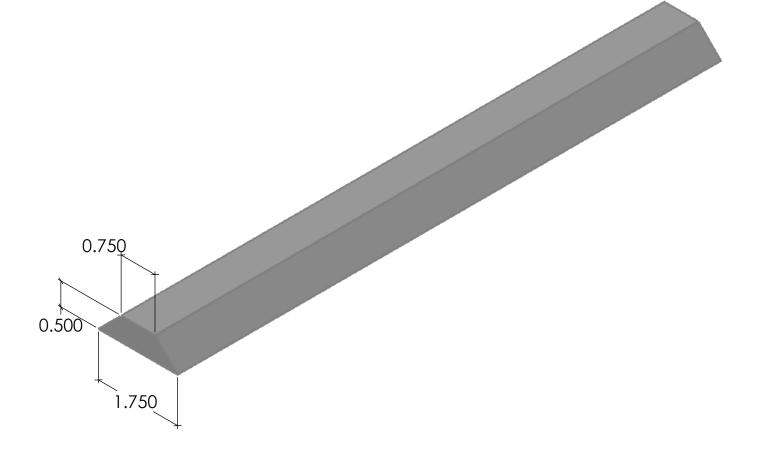

SHEET SIZE 11"x17"

HEET 1 OF 1 20001 Reveal

20001

NOTES:

REV. 4/21/2015

APPROVAL SIGNATURE: