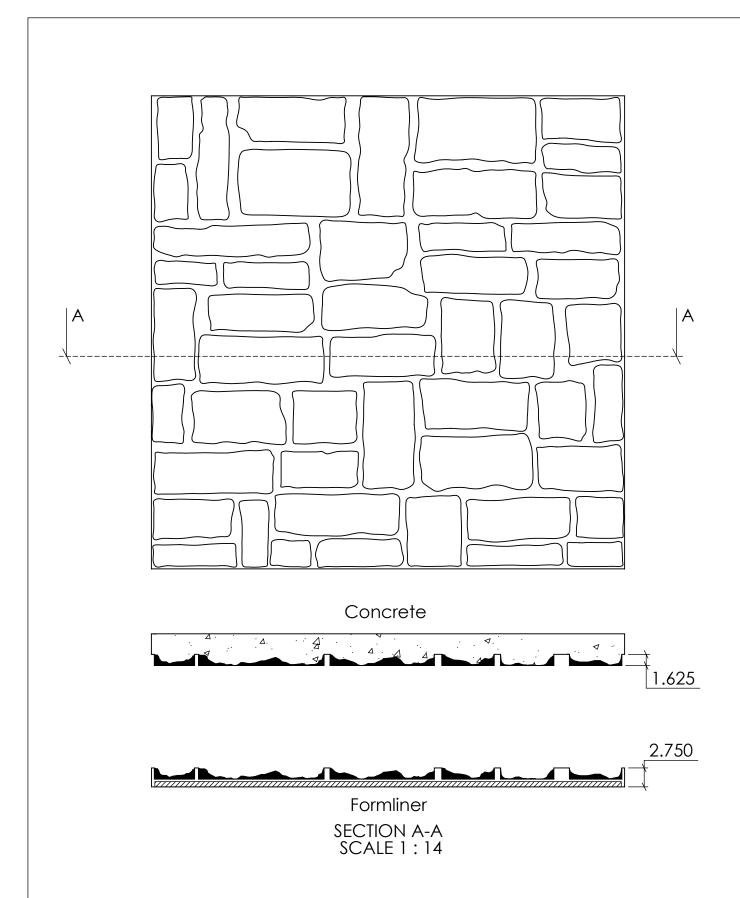

tformliners.com



DRAWN BY: Petr L. 10/29/2014 SHEET SIZE PROPRIETARY AND CONFIDENTIAL

11"x17"

HEET 1 OF 1 15038Concrete

15038

NOTES:

REV. 4/6/2015

APPROVAL SIGNATURE:





Max. stone: 5" x 28", 10" x 27" Min. stone: 4.5" x 10", 6" x 7"

FAST FORMLINERS CO.

1005 Miller Drive, St. Clair, MO 63077 636-322-0080 Phone 636-322-0083 Fax www.fastformliners.com



DRAWN BY: Petr L. 2/5/2015 PROPRIETARY AND CONFIDENTIAL

SHEET SIZE 11"x17" 15039Concrete

15039

NOTES:

REV. 4/6/2015

APPROVAL SIGNATURE:







Max. Stone 13" x 17" Min. Stone 5" x 7"

1005 Miller Drive, St. Clair, MO 63077 636-322-0080 Phone 636-322-0083 Fax www.fastformliners.com



DRAWN BY: Petr L. 2/6/2015 PROPRIETARY AND CONFIDENTIAL

SHEET SIZE 11"x17"

15041Concrete

15041

NOTES:

REV. 4/6/2015

APPROVAL SIGNATURE:





Max. Stone 15" x 71" Min Stone 15" x 23.25"

1005 Miller Drive, St. Clair, MO 63077 636-322-0080 Phone 636-322-0083 Fax www.fastformliners.com



DRAWN BY: Petr L. 2/6/2015
PROPRIETARY AND CONFIDENTIAL

SHEET SIZE 11"x17"

HEET 1 OF 1 15042Concrete

15042

NOTES:

REV. 4/6/2015

APPROVAL SIGNATURE:







SECTION A-A

FAST FORMLINERS CO.

1005 Miller Drive, St. Clair, MO 63077 636-322-0080 Phone 636-322-0083 Fax www.fastformliners.com



DRAWN BY: Petr L. 2/6/2015 PROPRIETARY AND CONFIDENTIAL

SHEET SIZE 11"x17"

15043Concrete

15043

NOTES:

REV. 4/6/2015

APPROVAL SIGNATURE:





Max stone: 6.5" x 40", 15.5" x 24" Min stone: 5.5" x 16", 7" x 9.5"

FAST FORMLINERS CO.

1005 Miller Drive, St. Clair, MO 63077 636-322-0080 Phone 636-322-0083 Fax www.fastformliners.com



DRAWN BY: Petr L