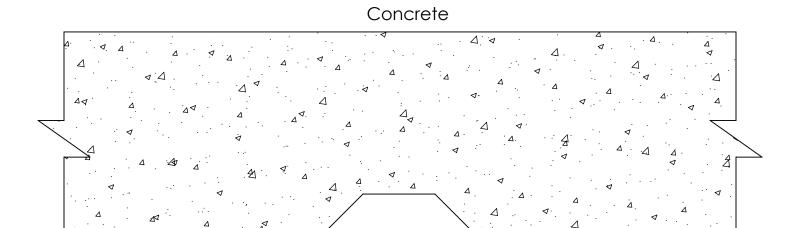

# Concrete Reveal Strip 2.500 0.750 4.000 DRAWN BY: Petr L. 4/23/2015 PROPRIETARY AND CONFIDENTIAL NOTES: APPROVAL SIGNATURE: SHEET SIZE FAST FORMLINERS CO. 11"x17" Tast ormliners Co. Heroprietary and confidential the information contained in this drawing is the sole property of fast formliners. Any reproduction in part or as a whole without the written permission of fast formliners is prohibited. 20005 1005 Miller Drive, St. Clair, MO 63077 636-322-0080 Phone 636-322-0083 Fax www.fastformliners.com Please provide a signature in this box to indicate that this drawing has been approved and that FAST FORMLINERS may begin production. REV. 4/23/2015 HEET 1 OF 1 20005Reveal