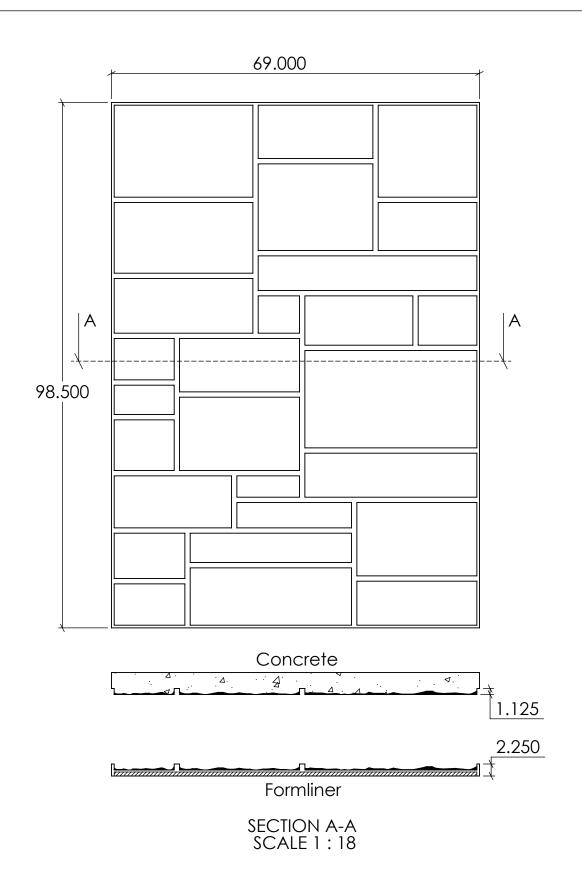

SHEET SIZE 11"x17"

HEET 1 OF 1 11002Concrete

11002

REV. 3/27/2015

NOTES:

APPROVAL SIGNATURE:

1005 Miller Drive, St. Clair, MO 63077 636-322-0080 Phone 636-322-0083 Fax www.fastformliners.com

DRAWN BY: Petr L. 9/2/2014 PROPRIETARY AND CONFIDENTIAL