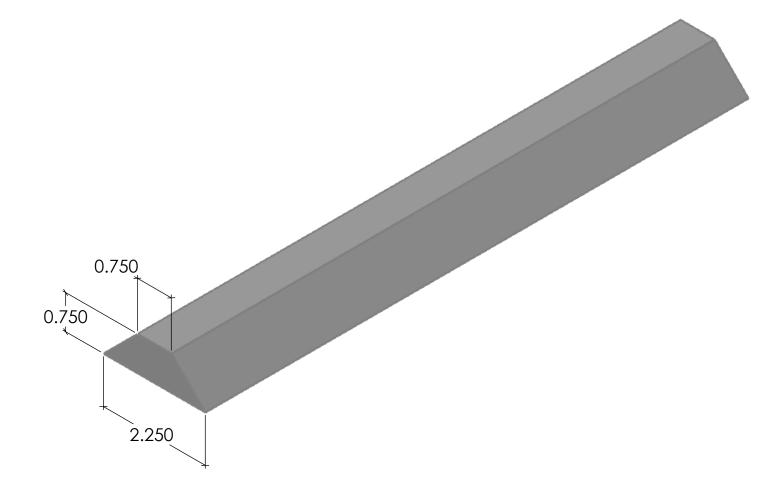

## Concrete Reveal Strip

0.750 0.750

FAST FORMLINERS CO.

1005 Miller Drive, St. Clair, MO 63077 636-322-0080 Phone 636-322-0083 Fax www.fastformliners.com

DRAWN BY: Petr L. 4/23/2015
PROPRIETARY AND CONFIDENTIAL

SHEET SIZE 11"x17"

HEET 1 OF 1 20018Reveal

20018

2.250

NOTES:

REV. 4/23/2015

APPROVAL SIGNATURE: