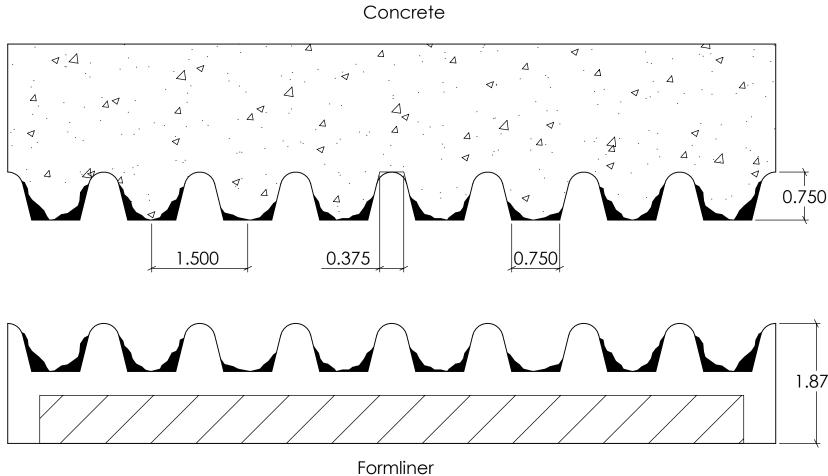

SHEET SIZE 11"x17"

HEET 1 OF 1 11002Concrete

11002

REV. 3/27/2015

NOTES:

APPROVAL SIGNATURE:

1005 Miller Drive, St. Clair, MO 63077 636-322-0080 Phone 636-322-0083 Fax www.fastformliners.com

DRAWN BY: Petr L. 9/2/2014 PROPRIETARY AND CONFIDENTIAL