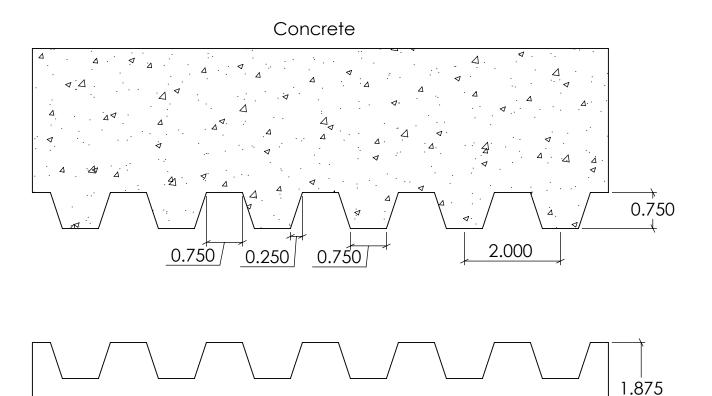

| DO NOT<br>SCALE  |
| FAST FORMLINERS IS PROHIBITED.                                                                                                                                          |         |          | SHEET 1 OF 1     |

Pattern 18187 - Random Reveals 1.5" Max. Relief

NOTES:

REV. 4/16/2015

APPROVAL SIGNATURE:





1005 Miller Drive, St. Clair, MO 63077 636-322-0080 Phone 636-322-0083 Fax www.fastformliners.com



DRAWN BY: Petr L. 9/7/2010 PROPRIETARY AND CONFIDENTIAL

SHEET SIZE 11"x17"

17007Concrete

17007

NOTES:

REV. 4/15/2015

APPROVAL SIGNATURE:





1005 Miller Drive, St. Clair, MO 63077 636-322-0080 Phone 636-322-0083 Fax www.fastformliners.com



DRAWN BY: Petr L. 4/17/2015 PROPRIETARY AND CONFIDENTIAL

SHEET SIZE 11"x17"

17008Concrete

17008

REV. 4/17/2015





# FAST FORMLINERS

1005 Miller Drive, St. Clair, MO 63077 636-322-0080 Phone 636-322-0083 Fax www.fastformliners.com



Formliner

DRAWN BY: Petr L. 10/24/2014 SHEET SIZE PROPRIETARY AND CONFIDENTIAL 11"x17" PROPRIETARY AND CONFIDENTIAL
THE INFORMATION CONTAINED IN THIS
DRAWING IS THE SOLE PROPERTY OF
FAST FORMLINERS. ANY
REPRODUCTION IN PART OR AS A WHOLE
WITHOUT THE WRITTEN PERMISSION OF
FAST FORMLINERS IS PROHIBITED.

11"x17"

HEET 1 OF 1 17011 Concrete

17011

REV. 10/24/2014

NOTES:

APPROVAL SIGNATURE:



# **CONCRETE**



# **FORMLINER**

FAST FORMLINERS CO.

1005 Miller Drive, St. Clair, MO 63077 636-322-0080 Phone 636-322-0083 Fax www.fastformliners.com



DRAWN BY: Petr L. 2/23/2015 PROPRIETARY AND CONFIDENTIAL THE INFORMATION CONTAINED IN THIS

SHEET SIZE 11"x17"

HEET 1 OF