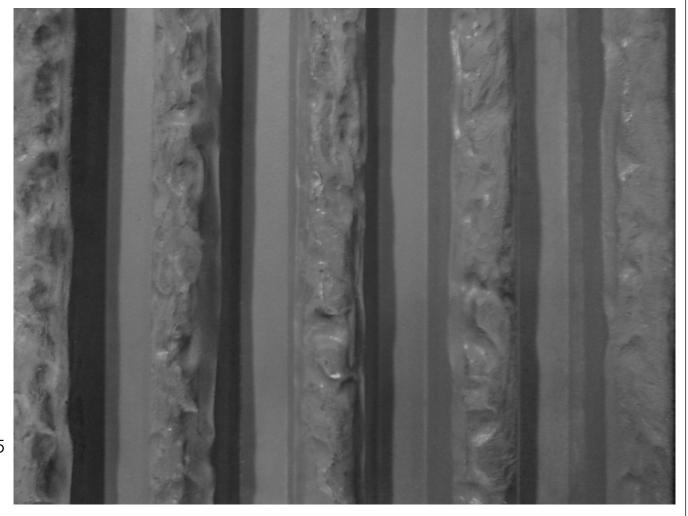

11004Concrete

11004

NOTES:

REV. 3/27/2015

APPROVAL SIGNATURE:

2.625

Formliner