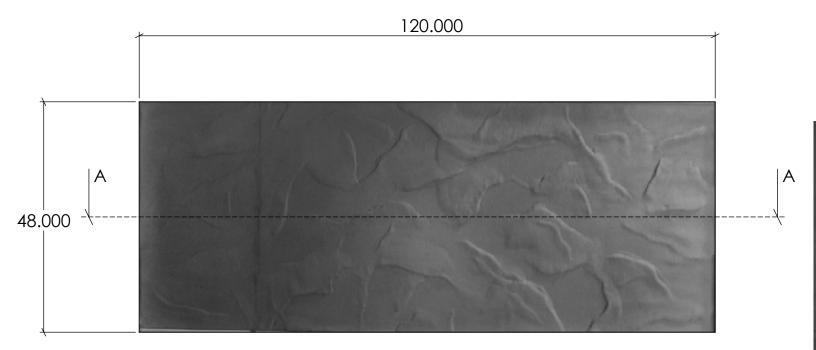

11"x17"

15005Concrete

15005

NOTES:

REV. 3/27/2015

APPROVAL SIGNATURE:

Max. stone 21" x 10" Min. stone 6" x 1.5" Actual Stone Layout May Vary

SECTION A-A SCALE 1:8