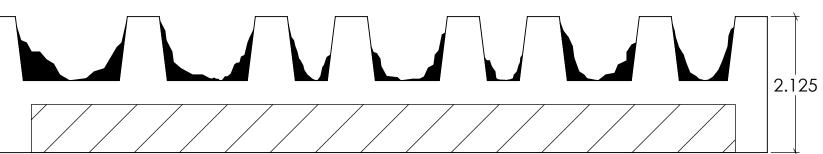

SHEET SIZE 11"x17"

1.125

11006

11006Concrete

REV. 3/27/2015

NOTES:

APPROVAL SIGNATURE:

1005 Miller Drive, St. Clair, MO 63077 636-322-0080 Phone 636-322-0083 Fax www.fastformliners.com