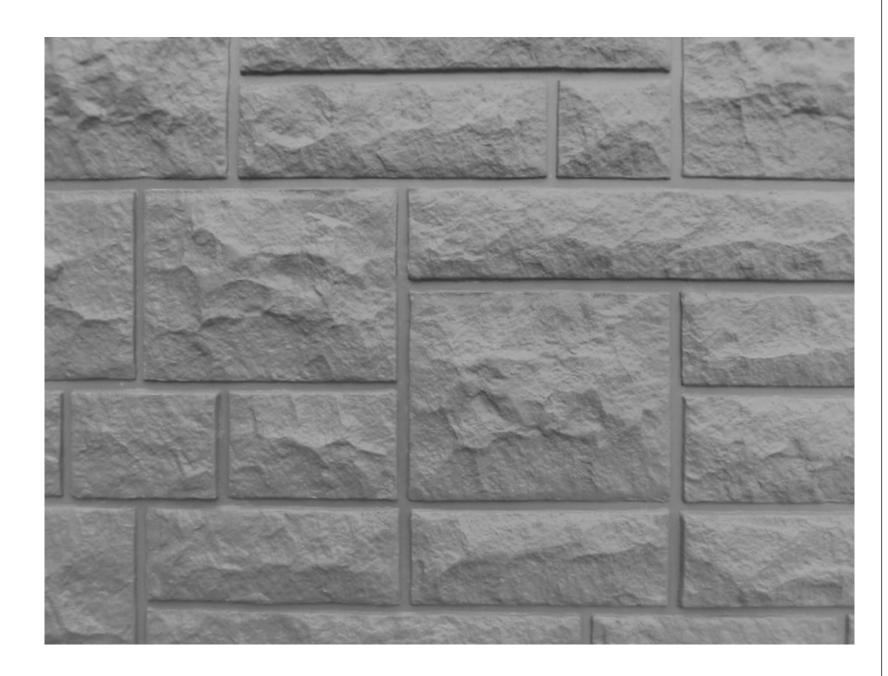

/27/2015

APPROVAL SIGNATURE:





1005 Miller Drive, St. Clair, MO 63077 636-322-0080 Phone 636-322-0083 Fax www.fastformliners.com



DRAWN BY: Petr L. 9/11/2014 SHEET SIZE PROPRIETARY AND CONFIDENTIAL

11"x17"

14001Concrete

14001

NOTES:

REV. 3/27/2015

APPROVAL SIGNATURE:





1005 Miller Drive, St. Clair, MO 63077 636-322-0080 Phone 636-322-0083 Fax www.fastformliners.com



DRAWN BY: Petr L. 9/11/2014 SHEET SIZE PROPRIETARY AND CONFIDENTIAL

11"x17"

14006

14006Concrete

NOTES:

REV. 3/27/2015

APPROVAL SIGNATURE:







1005 Miller Drive, St. Clair, MO 63077 636-322-0080 Phone 636-322-0083 Fax www.fastformliners.com



DRAWN BY: Petr L. 3/2/2015 PROPRIETARY AND CONFIDENTIAL

SHEET SIZE 11"x17"

HEET 1 OF 1 18404

Pattern 18404

NOTES:

REV. 4/16/2015

APPROVAL SIGNATURE:









Max. stone size: 30" x 14" Min. stone size: 6.5" x 7"

FAST FORMLINERS CO.

1005 Miller Drive, St. Clair, MO 63077 636-322-0080 Phone 636-322-0083 Fax www.fastformliners.com



DRAWN BY: Petr L. 9/22/2014 SHEET SIZE PROPRIETARY AND CONFIDENTIAL 11"x17"

11"x17"

15003

NOTES:

APPROVAL SIGNATURE:

REV. 3/27/2015 15003Concrete





Max. stone size 48" x 14" Min. stone size 14" x 14"

1005 Miller Drive, St. Clair, MO 63077 636-322-0080 Phone 636-322-0083 Fax www.fastformliners.com



DRAWN BY: Petr L. 9/22/2014 SHEET SIZE PROPRIETARY AND CONFIDENTIAL

11"x17"

15005Concrete

15005

NOTES:

REV. 3/27/2015

APPROVAL SIGNATURE:





Max. stone 21" x 10" Min. stone 6" x 1.5" Actual Stone Layout May Vary

SECTION A-A SCALE 1:8

FAST FORMLINERS CO.

1005 Miller Drive, St. Clair, MO 63077 636-322