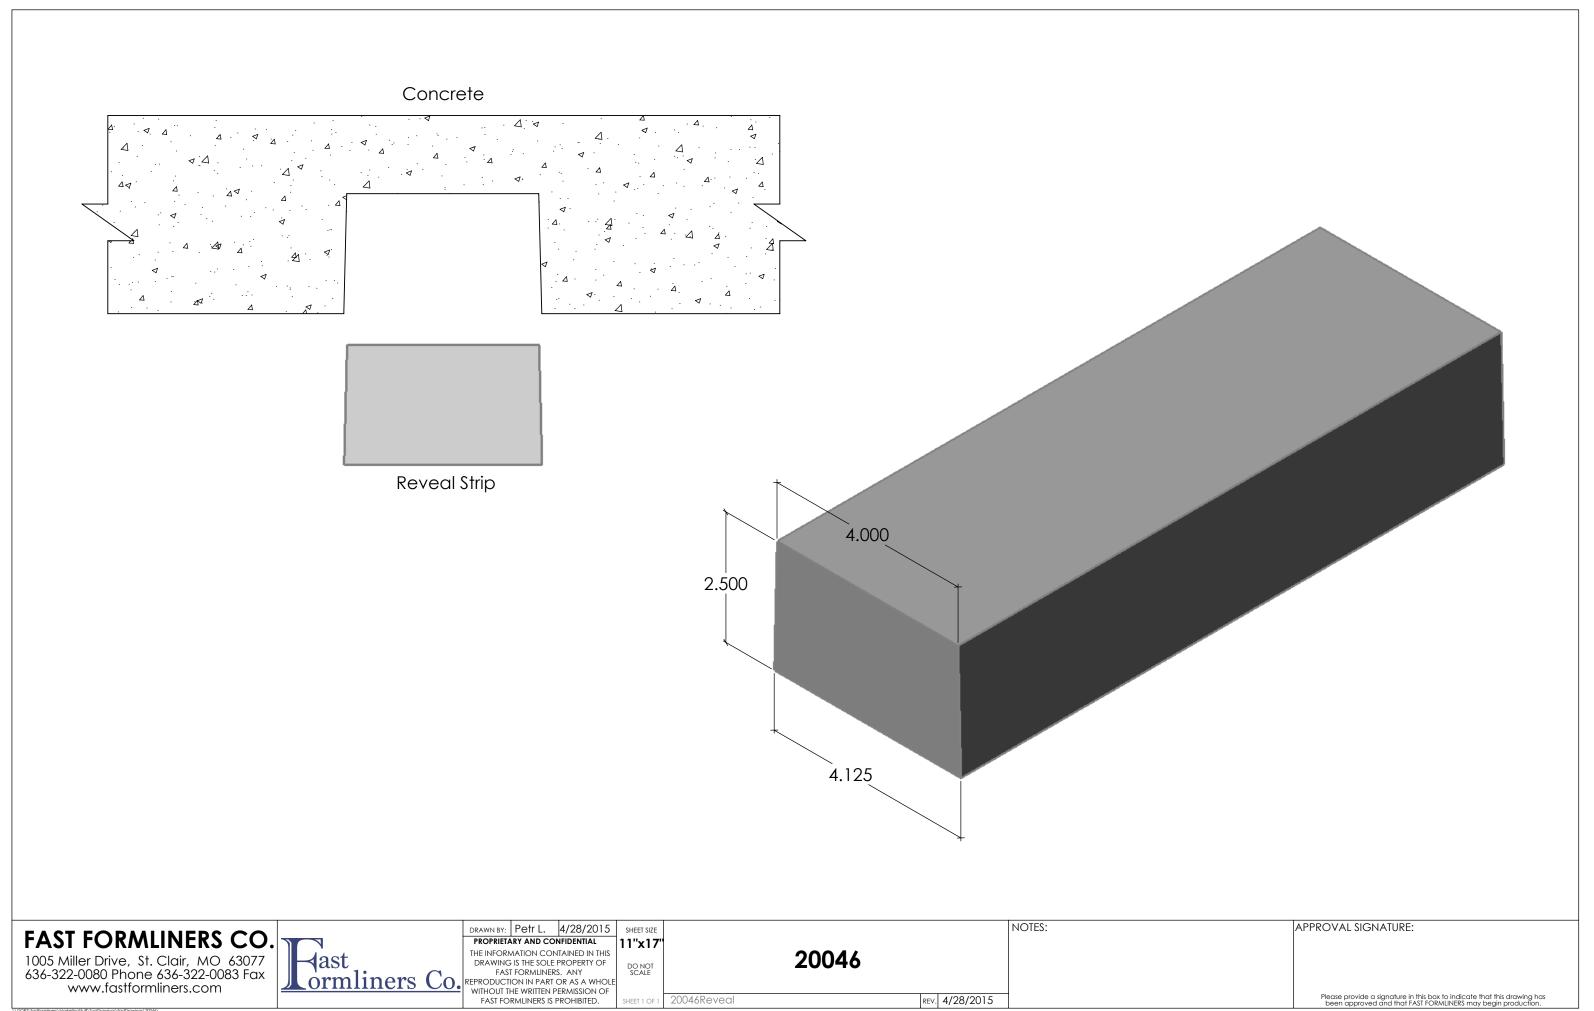

# Concrete

FAST FORMLINERS CO.

1005 Miller Drive, St. Clair, MO 63077 636-322-0080 Phone 636-322-0083 Fax www.fastformliners.com

DRAWN BY: Petr L. 4/23/2015 PROPRIETARY AND CONFIDENTIAL

SHEET SIZE 11"x17"

HEET 1 OF 1 20004Reveal

20004

NOTES:

APPROVAL SIGNATURE: