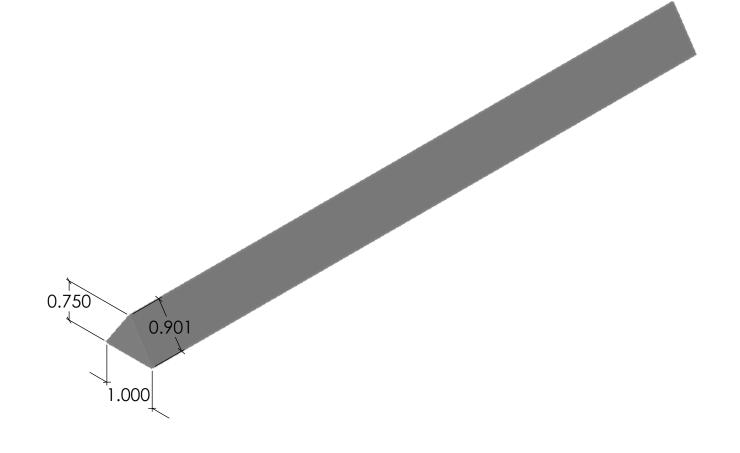

DRAWN BY: Drew D. 4/21/2015 11"x17"

HEET 1 OF 1 20002Reveal

20002

NOTES:

REV. 4/21/2015

APPROVAL SIGNATURE:

Please provide a signature in this box to indicate that this drawing has been approved and that Spec Formliners, Inc. may begin production.