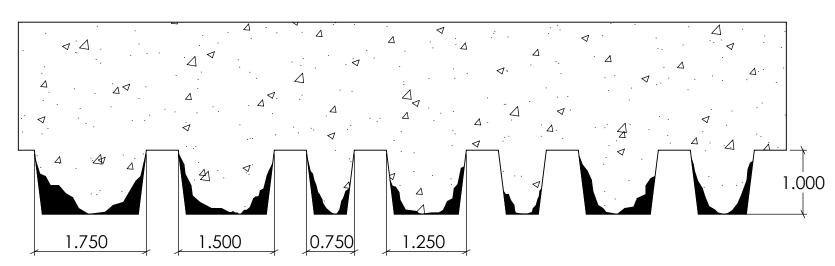

# Concrete 1.500

0.1875

FAST FORMLINERS CO.

2.000

1005 Miller Drive, St. Clair, MO 63077 636-322-0080 Phone 636-322-0083 Fax www.fastformliners.com

0.500

DRAWN BY: Petr L. 9/2/2014 PROPRIETARY AND CONFIDENTIAL

SHEET SIZE 11"x17"

1.125

11006

11006Concrete

REV. 3/27/2015

NOTES:

APPROVAL SIGNATURE:

1005 Miller Drive, St. Clair, MO 63077 636-322-0080 Phone 636-322-0083 Fax www.fastformliners.com