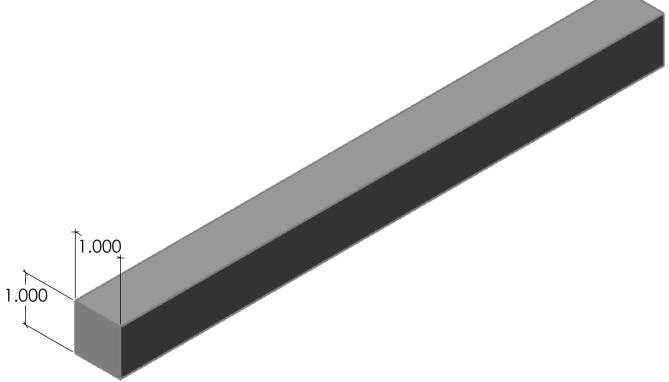

# Concrete Reveal Strip 2.500 0.750 4.000 DRAWN BY: Petr L. 4/23/2015 PROPRIETARY AND CONFIDENTIAL NOTES: APPROVAL SIGNATURE: SHEET SIZE FAST FORMLINERS CO. 11"x17" Tast ormliners Co. Heroprietary and confidential the information contained in this drawing is the sole property of fast formliners. Any reproduction in part or as a whole without the written permission of fast formliners is prohibited. 20005 1005 Miller Drive, St. Clair, MO 63077 636-322-0080 Phone 636-322-0083 Fax www.fastformliners.com Please provide a signature in this box to indicate that this drawing has been approved and that FAST FORMLINERS may begin production. REV. 4/23/2015 HEET 1 OF 1 20005Reveal