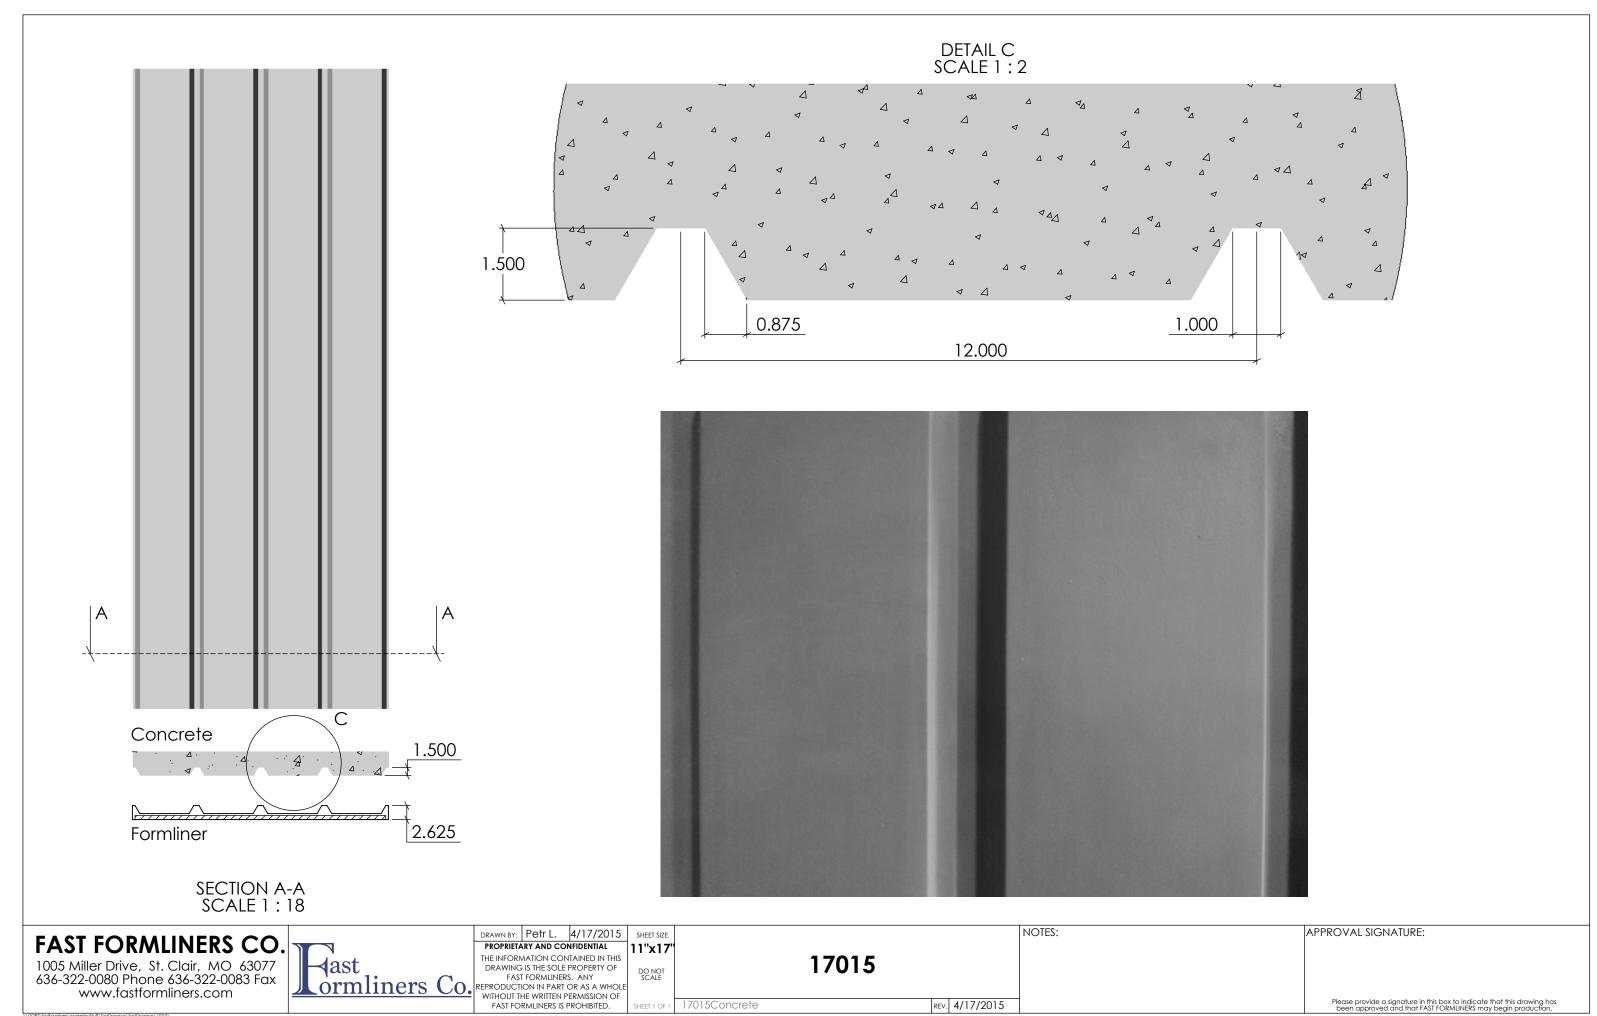

SHEET SIZE 11"x17"

17007Concrete

17007

NOTES:

REV. 4/15/2015

APPROVAL SIGNATURE:

1005 Miller Drive, St. Clair, MO 63077 636-322-0080 Phone 636-322-0083 Fax www.fastformliners.com

DRAWN BY: Petr L. 4/17/2015 PROPRIETARY AND CONFIDENTIAL

SHEET SIZE 11"x17"

17008Concrete

17008

REV. 4/17/2015