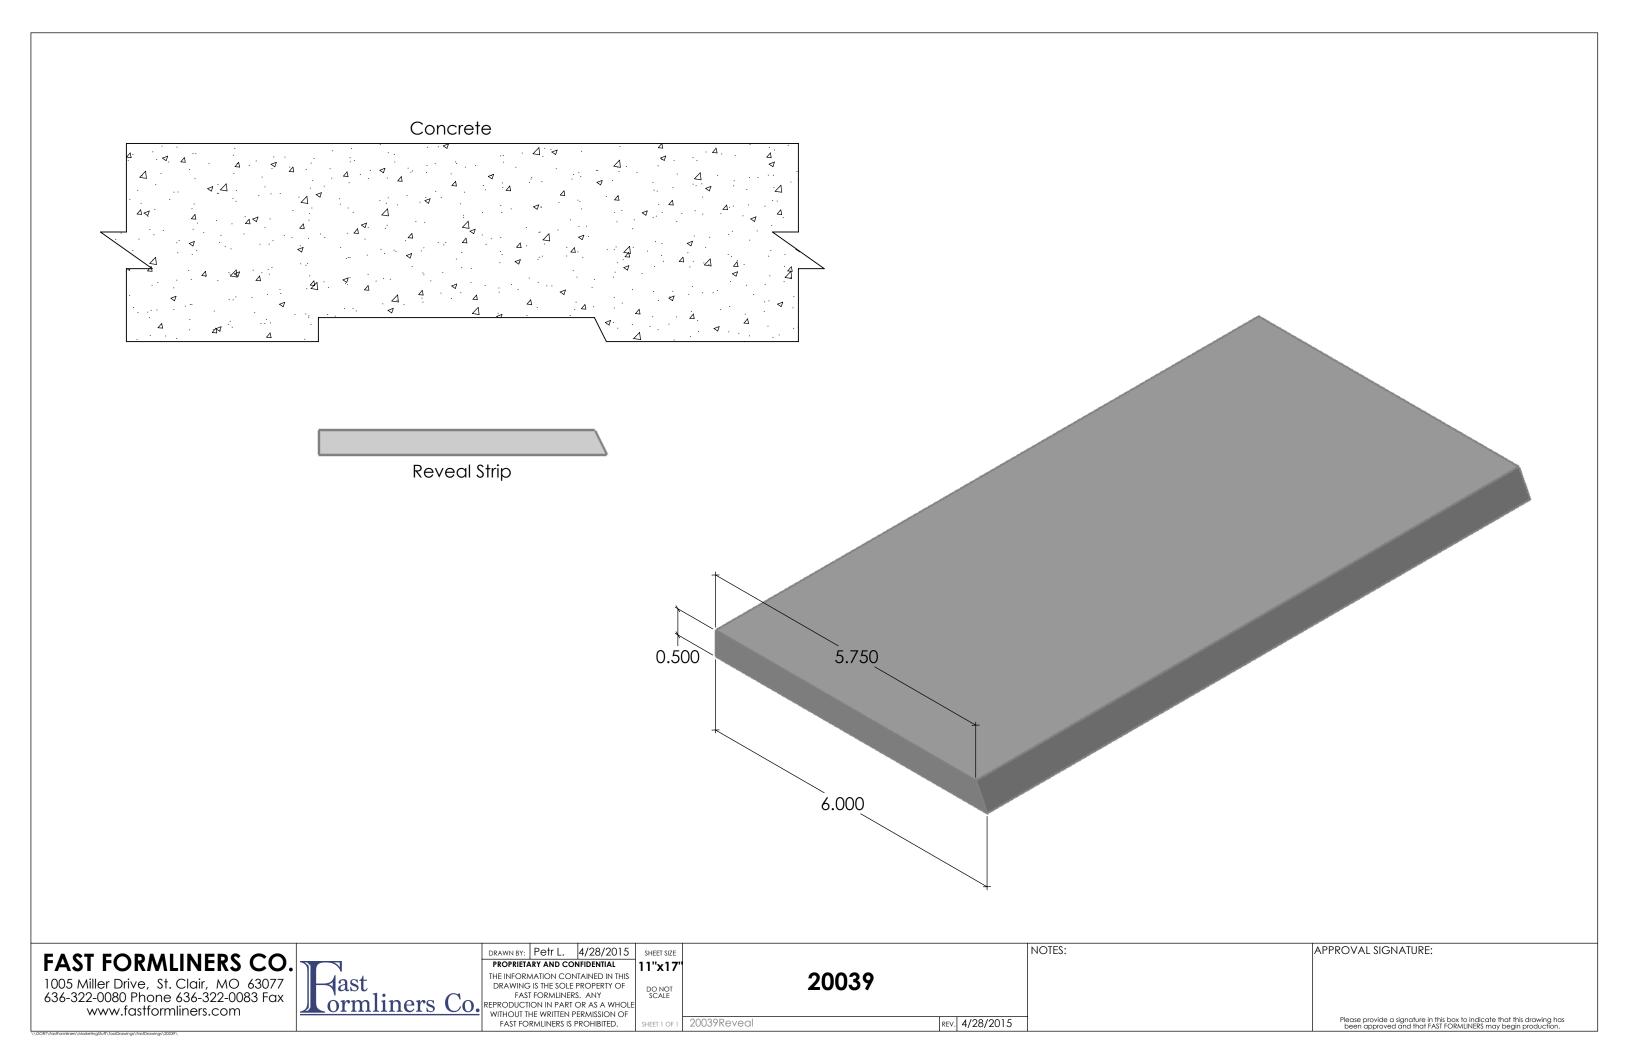

## Concrete Reveal Strip

## FAST FORMLINERS CO.

1005 Miller Drive, St. Clair, MO 63077 636-322-0080 Phone 636-322-0083 Fax www.fastformliners.com

DRAWN BY: Petr L. 4/28/2015
PROPRIETARY AND CONFIDENTIAL

11"x17"

HEET 1 OF 1 20040Reveal

20040

NOTES:

REV. 4/28/2015

APPROVAL SIGNATURE:

1005 Miller Drive, St. Clair, MO 63077 636-322-0080 Phone 636-322-0083 Fax www.fastformliners.com

DRAWN BY: Petr L. 4/28/2015
PROPRIETARY AND CONFIDENTIAL

SHEET SIZE 11"x17"