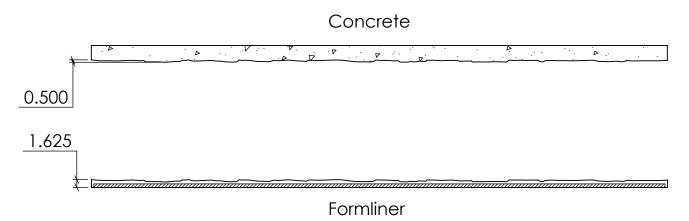

11"x17"

15005Concrete

15005

NOTES:

REV. 3/27/2015

APPROVAL SIGNATURE:

Max. stone 21" x 10" Min. stone 6" x 1.5" Actual Stone Layout May Vary

SECTION A-A SCALE 1:8