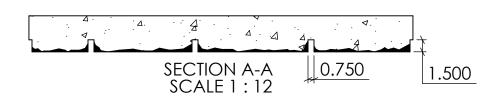

Please provide a signature in this box to indicate that this drawing has been approved and that FAST FORMLINERS may begin production.

15027Concrete

REV. 3/27/2015

Concrete 1.500

SECTION A-A SCALE 1:12

Formliner

15031

NOTES:

REV. 4/6/2015

APPROVAL SIGNATURE:

2.625

Formliner

SECTION A-A SCALE 1:14

Max. stone 17.5" x 18" Min. stone 4.5" x 6.5"