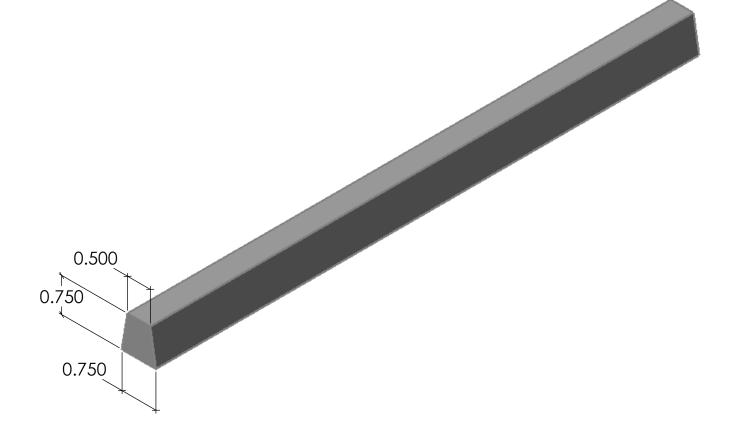

# Concrete Reveal Strip 2.500 0.750 4.000 DRAWN BY: Petr L. 4/23/2015 PROPRIETARY AND CONFIDENTIAL NOTES: APPROVAL SIGNATURE: SHEET SIZE FAST FORMLINERS CO. 11"x17" Tast ormliners Co. Heroprietary and confidential the information contained in this drawing is the sole property of fast formliners. Any reproduction in part or as a whole without the written permission of fast formliners is prohibited. 20005 1005 Miller Drive, St. Clair, MO 63077 636-322-0080 Phone 636-322-0083 Fax www.fastformliners.com Please provide a signature in this box to indicate that this drawing has been approved and that FAST FORMLINERS may begin production. REV. 4/23/2015 HEET 1 OF 1 20005Reveal