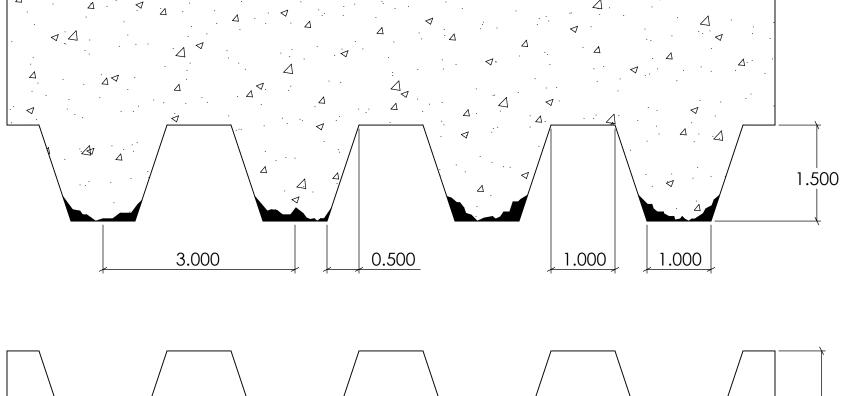

SHEET SIZE 11"x17"

HEET 1 OF 1 11002Concrete

11002

REV. 3/27/2015

NOTES:

APPROVAL SIGNATURE:

1005 Miller Drive, St. Clair, MO 63077 636-322-0080 Phone 636-322-0083 Fax www.fastformliners.com

DRAWN BY: Petr L. 9/2/2014 PROPRIETARY AND CONFIDENTIAL

SHEET SIZE 11"x17"

11003Concrete

11003

NOTES:

REV. 3/27/2015

APPROVAL SIGNATURE:

Formliner

FAST FORMLINERS CO.