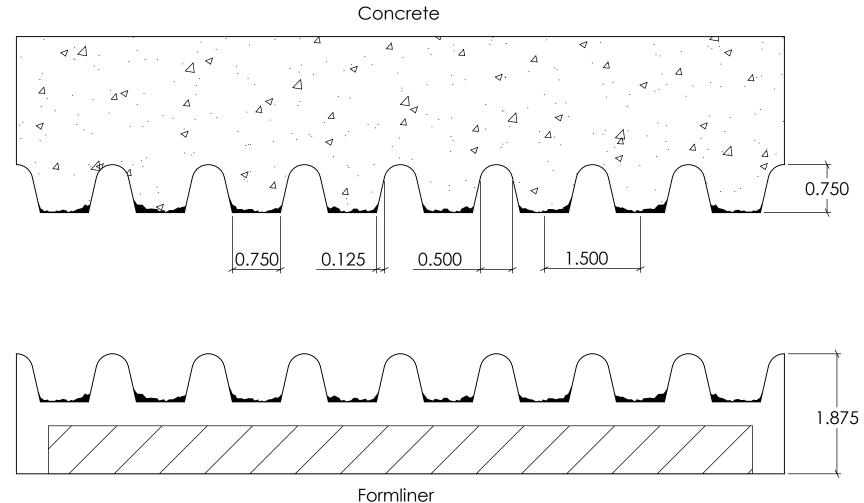

FAST FORMLINERS CO.

1005 Miller Drive, St. Clair, MO 63077 636-322-0080 Phone 636-322-0083 Fax www.fastformliners.com



DRAWN BY: Petr L. 8/21/2014 SHEET SIZE PROPRIETARY AND CONFIDENTIAL

11"x17"

11001Concrete

11001

NOTES:

REV. 3/27/2015

APPROVAL SIGNATURE:





Formliner

FAST FORMLINERS CO.

1005 Miller Drive, St. Clair, MO 63077 636-322-0080 Phone 636-322-0083 Fax www.fastformliners.com



DRAWN BY: Petr L. 9/2/2014 PROPRIETARY AND CONFIDENTIAL

SHEET SIZE 11"x17"

HEET 1 OF 1 11002Concrete

11002

REV. 3/27/2015

NOTES:

APPROVAL SIGNATURE:





1005 Miller Drive, St. Clair, MO 63077 636-322-0080 Phone 636-322-0083 Fax www.fastformliners.com



DRAWN BY: Petr L. 9/2/2014 PROPRIETARY AND CONFIDENTIAL

SHEET SIZE 11"x17"

11003Concrete

11003

NOTES:

REV. 3/27/2015

APPROVAL SIGNATURE:







Formliner

FAST FORMLINERS CO.

1005 Miller Drive, St. Clair, MO 63077 636-322-0080 Phone 636-322-0083 Fax www.fastformliners.com



DRAWN BY: Petr L. 9/2/2014 PROPRIETARY AND CONFIDENTIAL THE INFORMATION CONTAINED IN THIS

SHEET SIZE 11"x17"

11004Concrete

11004

NOTES:

REV. 3/27/2015

APPROVAL SIGNATURE:





2.625

Formliner

# FAST FORMLINERS CO.

1005 Miller Drive, St. Clair, MO 63077 636-322-0080 Phone 636-322-0083 Fax www.fastformliners.com



DRAWN BY: Petr L. 9/2/2014 PROPRIETARY AND CONFIDENTIAL

SHEET SIZE 11"x17"

11005

NOTE