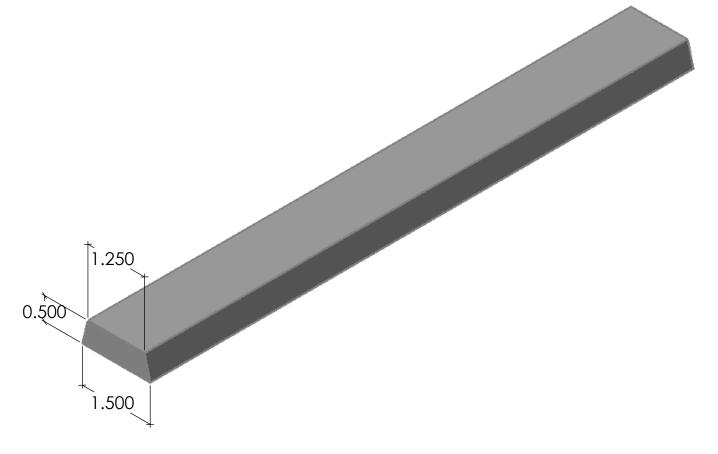

SHEET SIZE 11"x17"

HEET 1 OF 1 11002Concrete

11002

REV. 3/27/2015

NOTES:

APPROVAL SIGNATURE:

1005 Miller Drive, St. Clair, MO 63077 636-322-0080 Phone 636-322-0083 Fax www.fastformliners.com

DRAWN BY: Petr L. 9/2/2014 PROPRIETARY AND CONFIDENTIAL

SHEET SIZE 11"x17"

11003Concrete

11003

NOTES:

REV. 3/27/2015

APPROVAL SIGNATURE:

Formliner

FAST FORMLINERS CO.