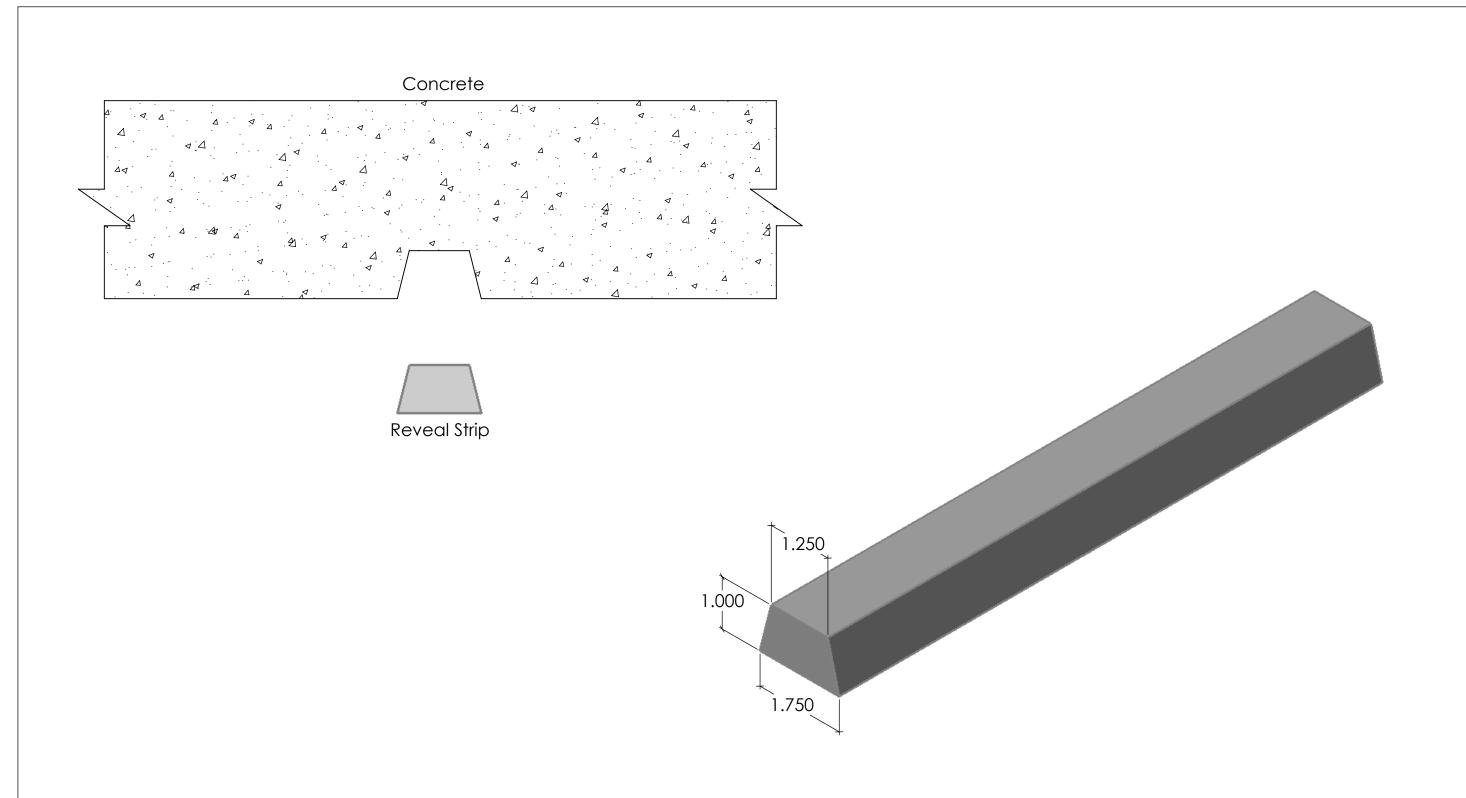

Please provide a signature in this box to indicate that this drawing has been approved and that FAST FORMLINERS may begin production.

15027Concrete

REV. 3/27/2015

Concrete 1.500

SECTION A-A SCALE 1:12

Formliner

15031

NOTES:

REV. 4/6/2015

APPROVAL SIGNATURE:

2.625

Formliner

SECTION A-A SCALE 1:14

Max. stone 17.5" x 18" Min. stone 4.5" x 6.5"