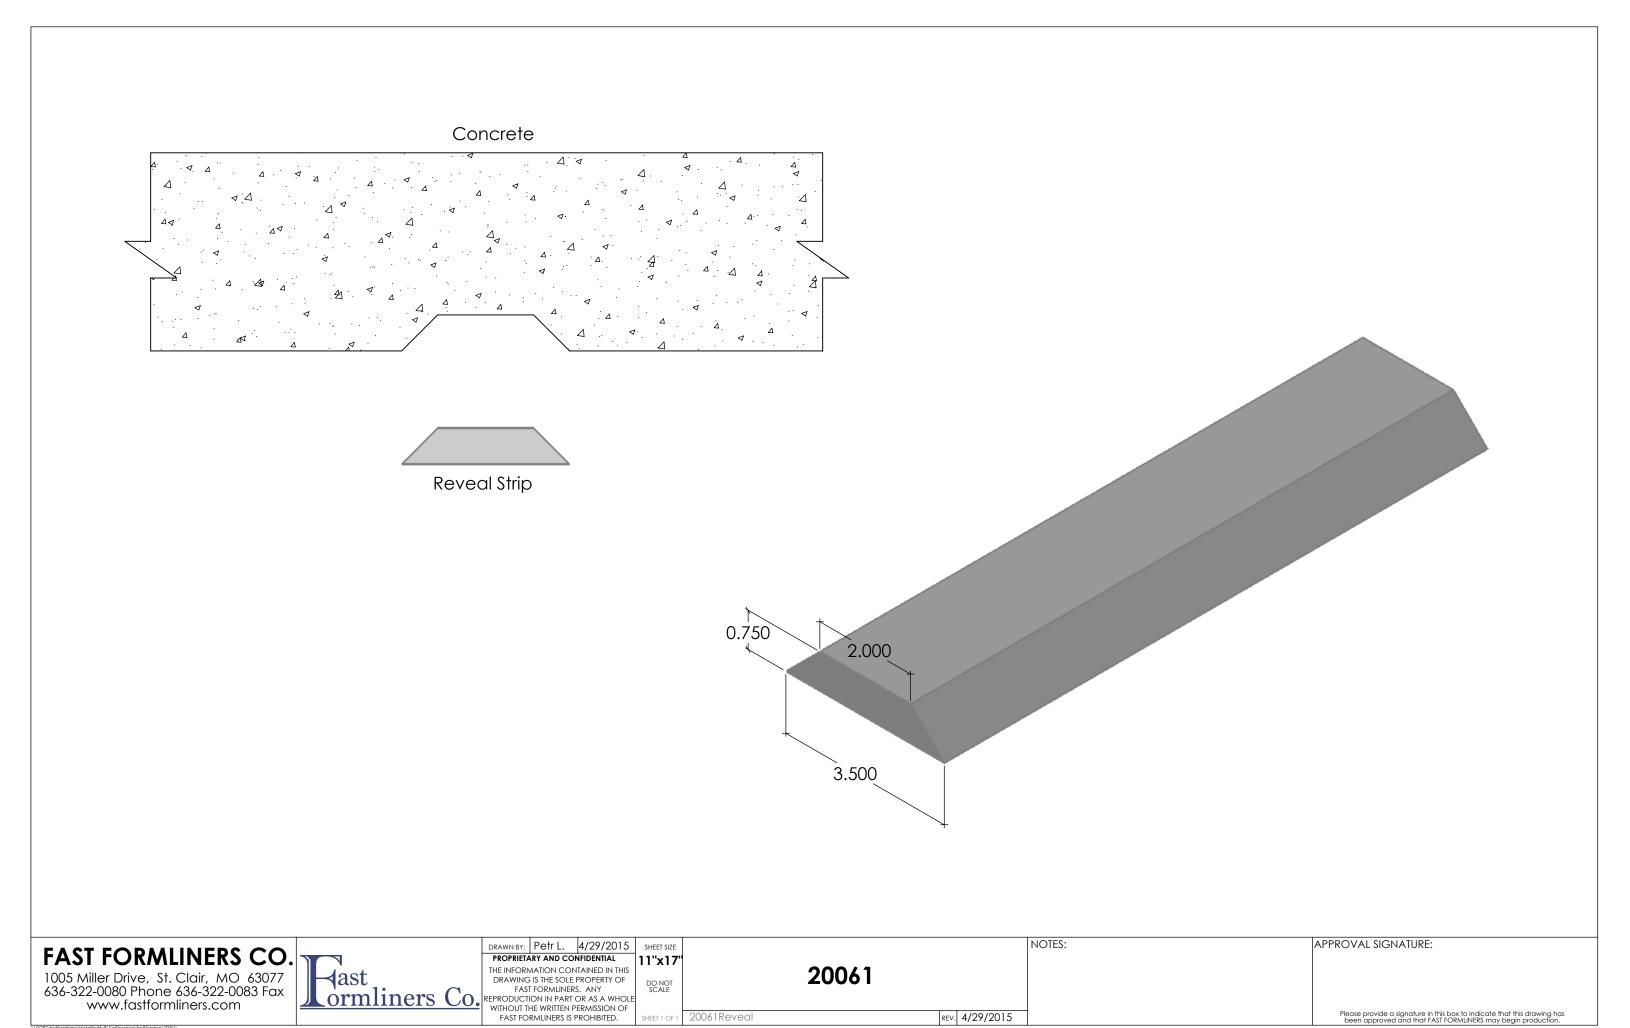

## Concrete **∆**. ∀ Reveal Strip

FAST FORMLINERS CO.

1005 Miller Drive, St. Clair, MO 63077 636-322-0080 Phone 636-322-0083 Fax www.fastformliners.com

DRAWN BY: Petr L. 4/29/2015
PROPRIETARY AND CONFIDENTIAL

SHEET SIZE 11"x17"

HEET 1 OF 1 20059Reveal

20059

NOTES:

REV. 4/29/2015

APPROVAL SIGNATURE:

1005 Miller Drive, St. Clair, MO 63077 636-322-0080 Phone 636-322-0083 Fax www.fastformliners.com

DRAWN BY: Petr L. 4/29/2015
PROPRIETARY AND CONFIDENTIAL