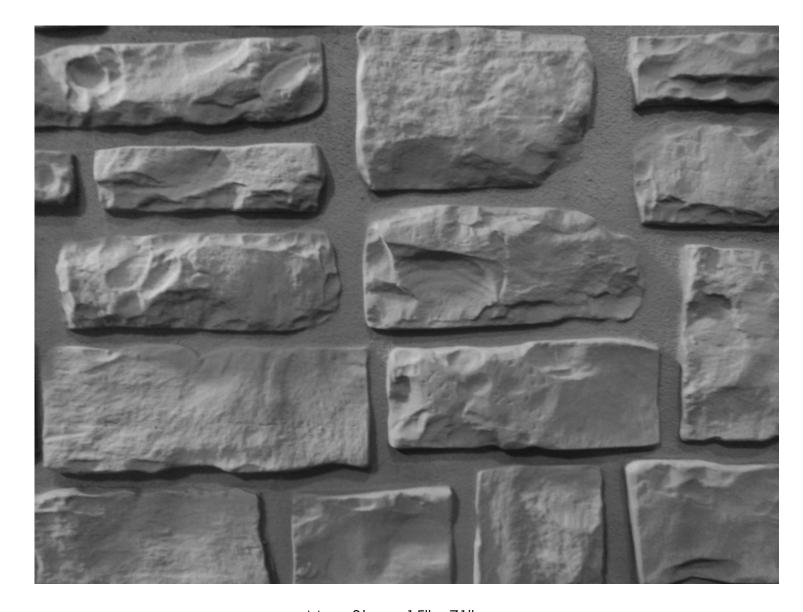

REV. 3/27/2015 15003Concrete

Max. stone size 48" x 14" Min. stone size 14" x 14"

1005 Miller Drive, St. Clair, MO 63077 636-322-0080 Phone 636-322-0083 Fax www.fastformliners.com

DRAWN BY: Petr L. 9/22/2014 SHEET SIZE PROPRIETARY AND CONFIDENTIAL