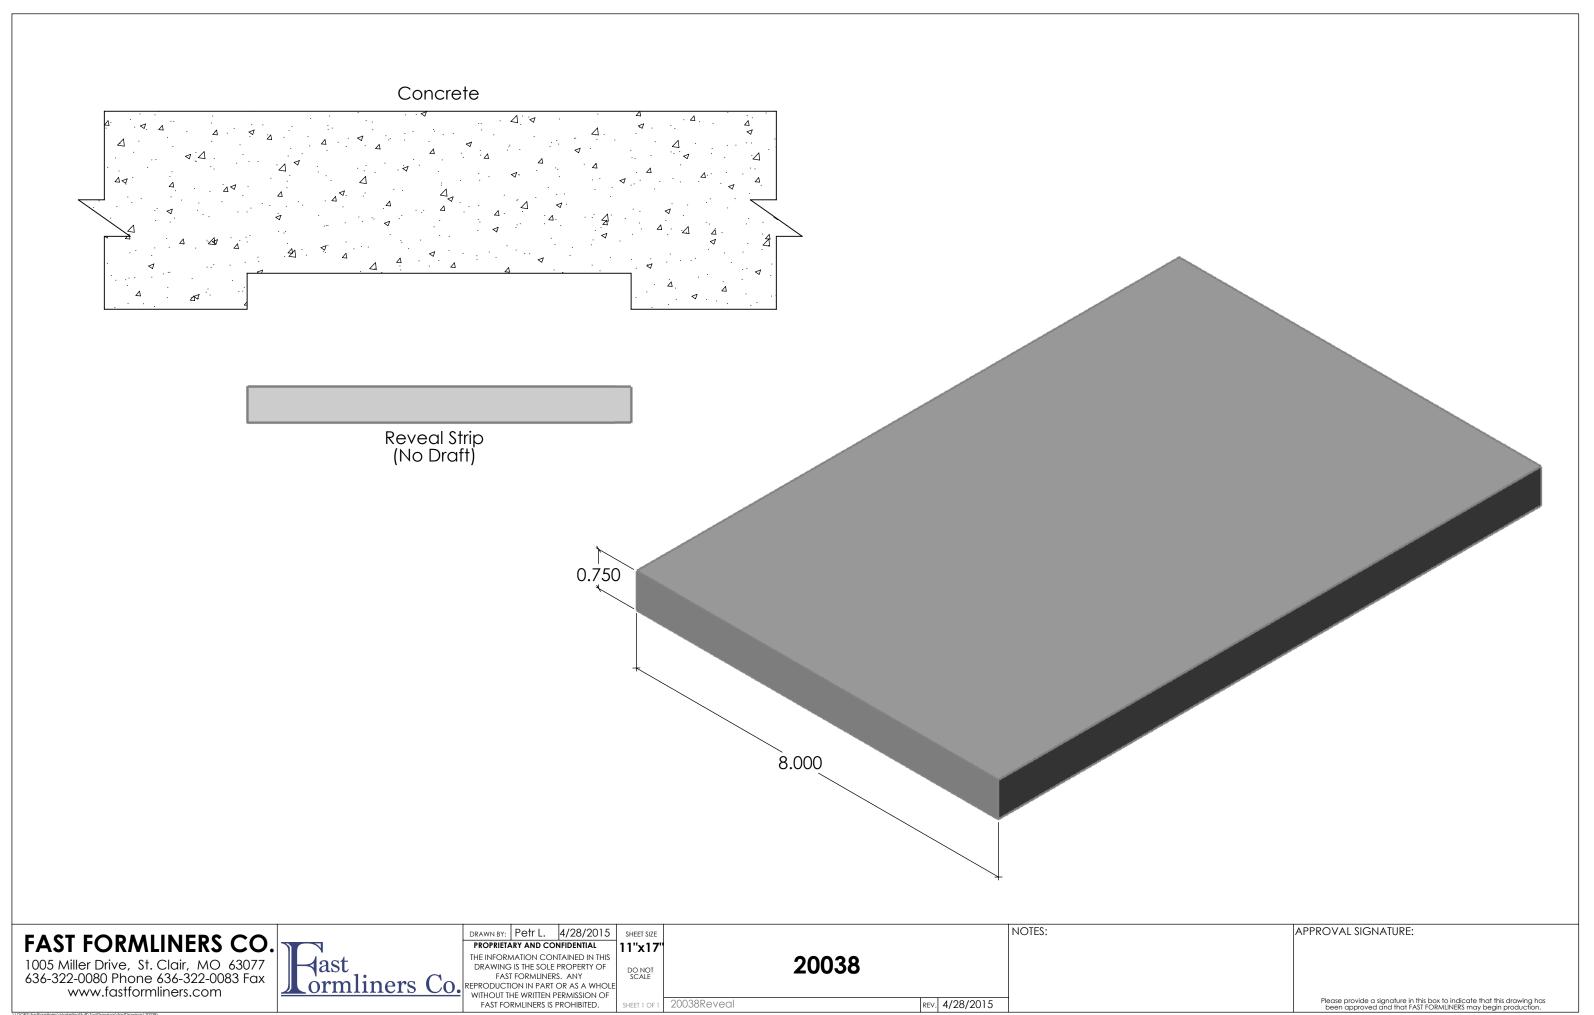

# Concrete

Reveal Strip (No Draft)

## FAST FORMLINERS CO.

1005 Miller Drive, St. Clair, MO 63077 636-322-0080 Phone 636-322-0083 Fax www.fastformliners.com

DRAWN BY: Petr L. 4/28/2015
PROPRIETARY AND CONFIDENTIAL

SHEET SIZE 11"x17"

HEET 1 OF 1 20033Reveal

20033

NOTES:

REV. 4/28/2015

APPROVAL SIGNATURE:

1005 Miller Drive, St. Clair, MO 63077 636-322-0080 Phone 636-322-0083 Fax www.fastformliners.com

DRAWN BY: Petr L. 4/28/2015
PROPRIETARY AND CONFIDENTIAL

SHEET SIZE 11"x17"