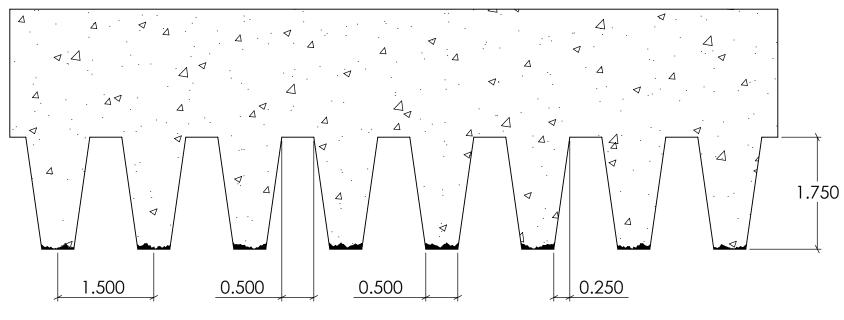

# Concrete 1.500

0.1875

FAST FORMLINERS CO.

2.000

1005 Miller Drive, St. Clair, MO 63077 636-322-0080 Phone 636-322-0083 Fax www.fastformliners.com

0.500

DRAWN BY: Petr L. 9/2/2014 PROPRIETARY AND CONFIDENTIAL

SHEET SIZE 11"x17"

1.125

11006

11006Concrete

REV. 3/27/2015

NOTES:

APPROVAL SIGNATURE:

1005 Miller Drive, St. Clair, MO 63077 636-322-0080 Phone 636-322-0083 Fax www.fastformliners.com