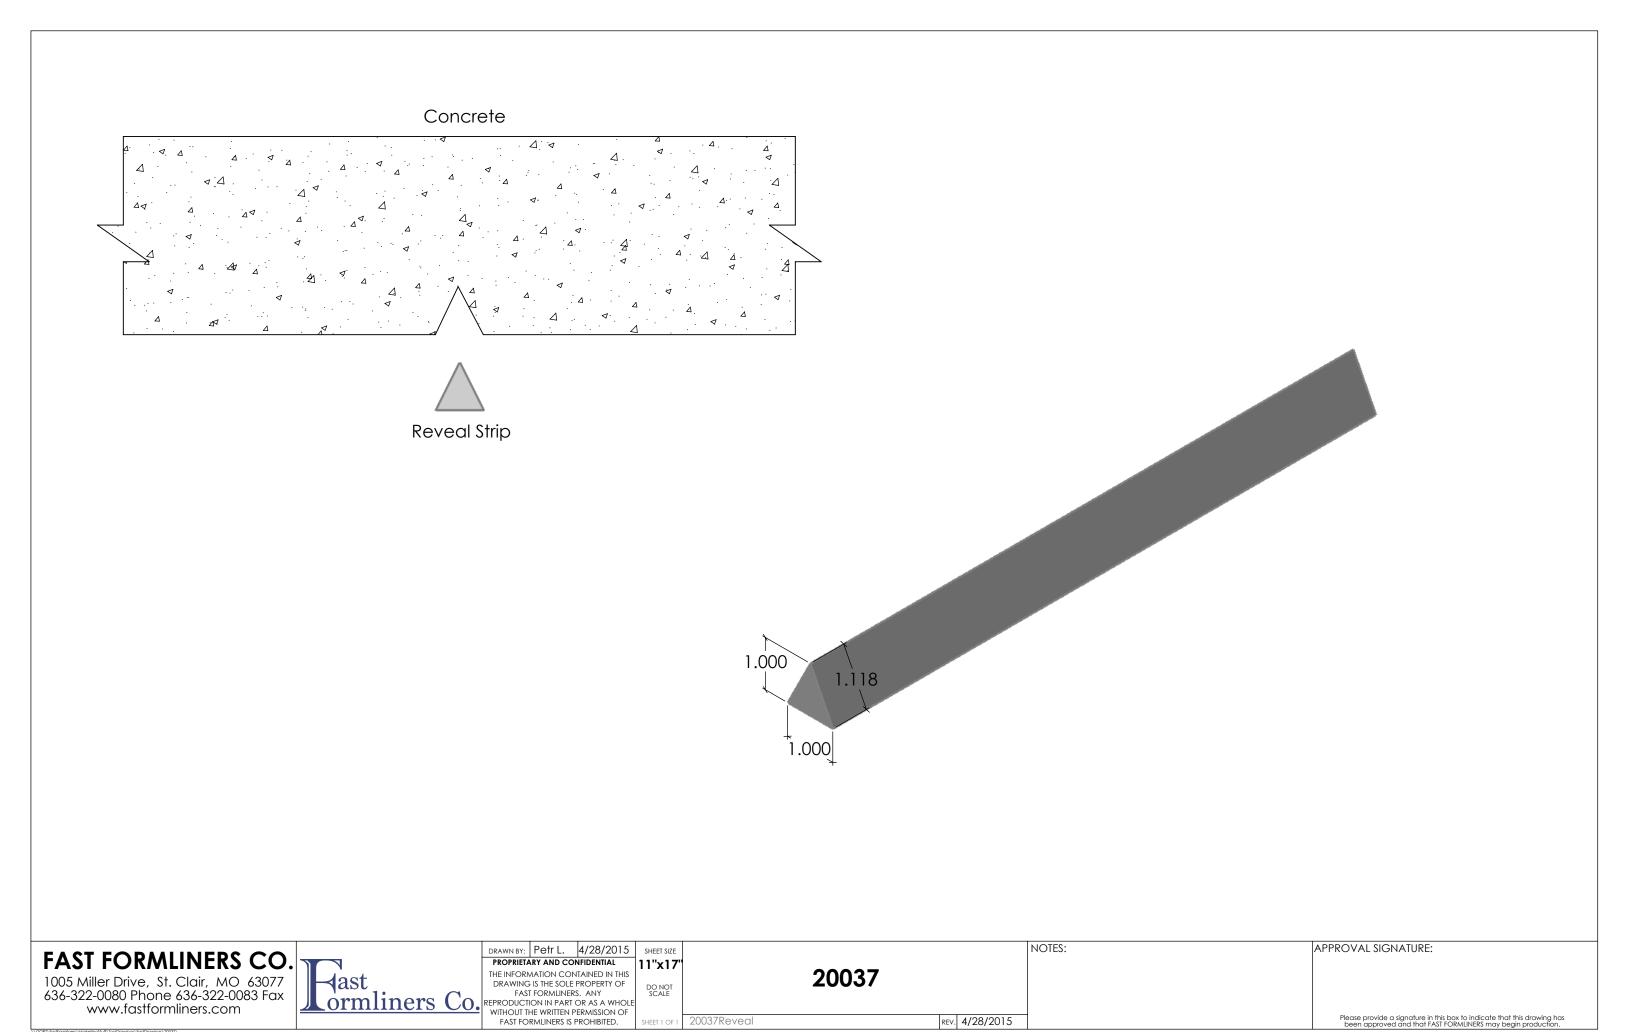

1005 Miller Drive, St. Clair, MO 63077 636-322-0080 Phone 636-322-0083 Fax www.fastformliners.com

DRAWN BY: Petr L. 4/21/2015
PROPRIETARY AND CONFIDENTIAL

SHEET SIZE 11"x17"

HEET 1 OF 1 20003Reveal

20003

NOTES:

REV. 4/21/2015

APPROVAL SIGNATURE: