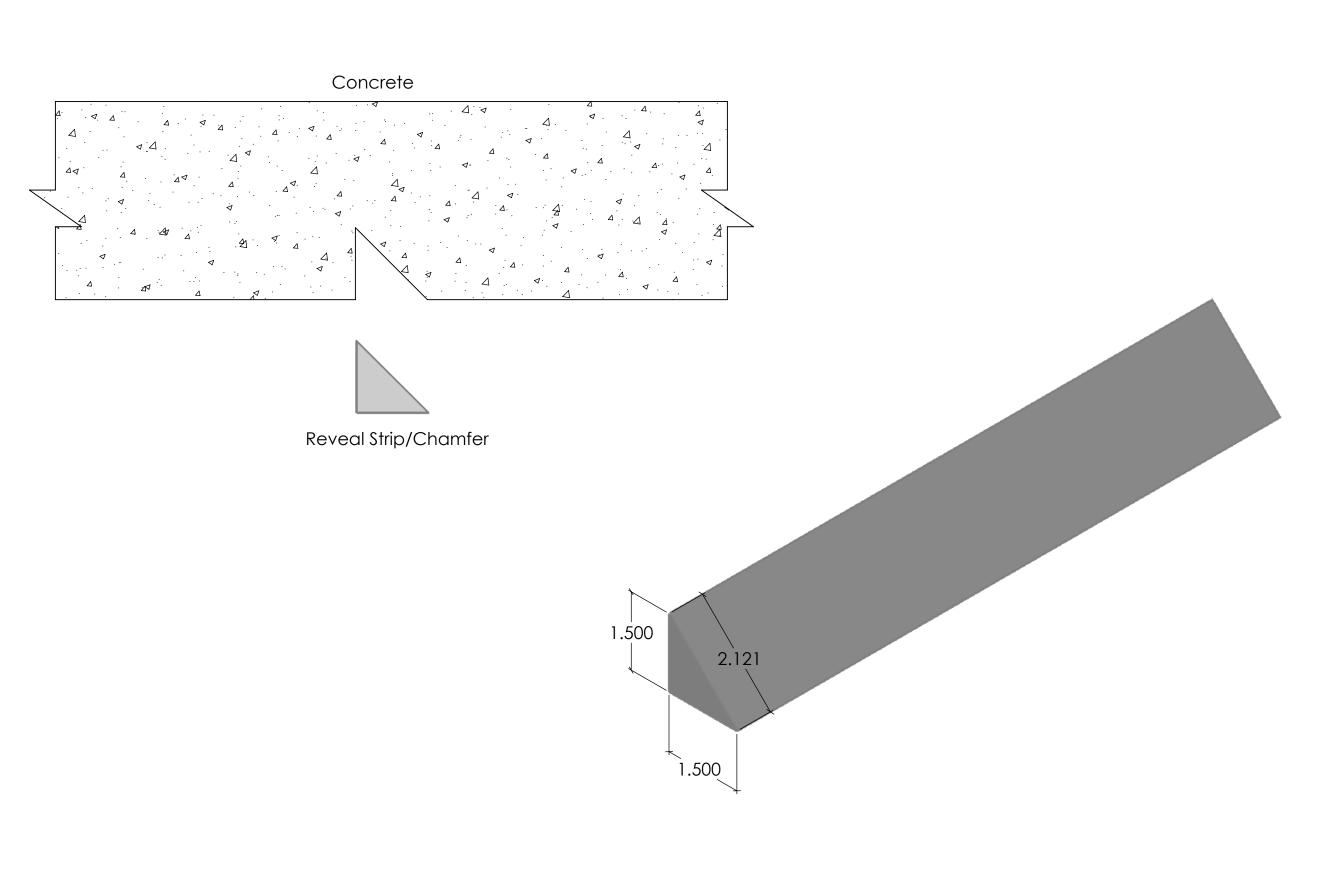

11001

NOTES:

REV. 3/27/2015

APPROVAL SIGNATURE:

Formliner

FAST FORMLINERS CO.

1005 Miller Drive, St. Clair, MO 63077 636-322-0080 Phone 636-322-0083 Fax www.fastformliners.com

DRAWN BY: Petr L. 9/2/2014 PROPRIETARY AND CONFIDENTIAL

SHEET SIZE 11"x17"

HEET 1 OF 1 11002Concrete

11002

REV. 3/27/2015

NOTES:

APPROVAL SIGNATURE:

1005 Miller Drive, St. Clair, MO 63077 636-322-0080 Phone 636-322-0083 Fax www.fastformliners.com

DRAWN BY: Petr L. 9/2/2014 PROPRIETARY AND CONFIDENTIAL