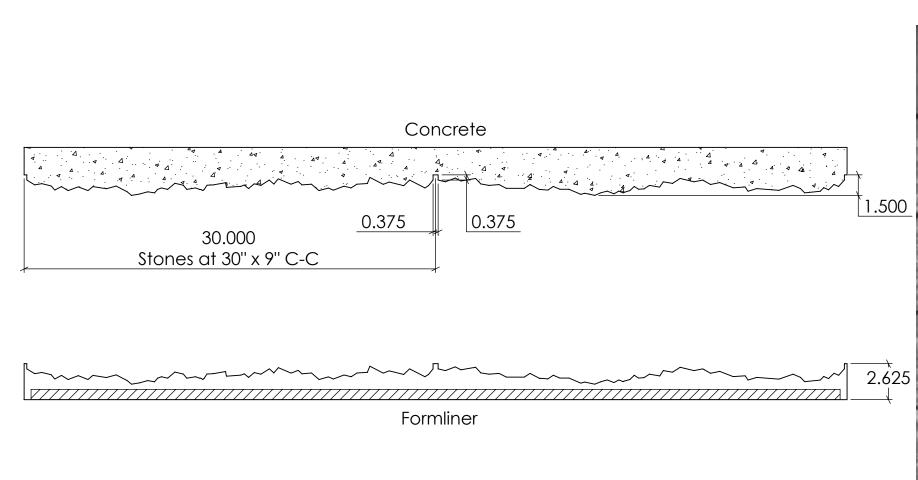

11004Concrete

11004

NOTES:

REV. 3/27/2015

APPROVAL SIGNATURE:

2.625

Formliner