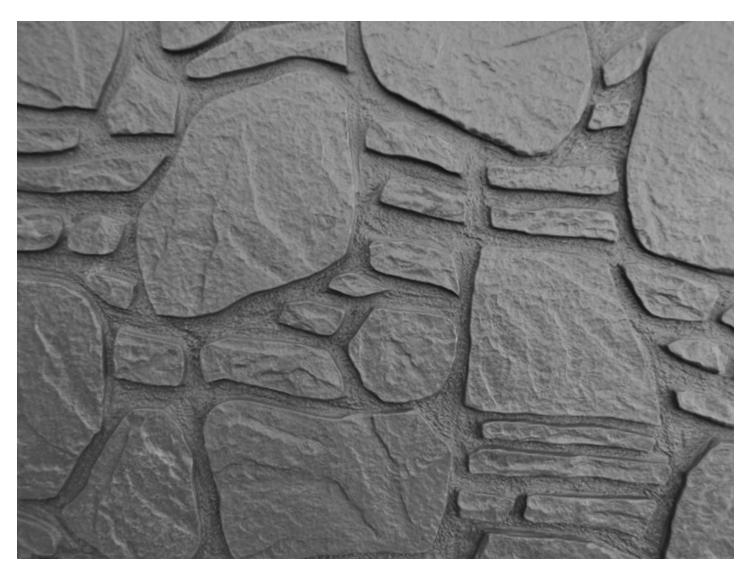

11"x17"

15005Concrete

15005

NOTES:

REV. 3/27/2015

APPROVAL SIGNATURE:

Max. stone 21" x 10" Min. stone 6" x 1.5" Actual Stone Layout May Vary

SECTION A-A SCALE 1:8