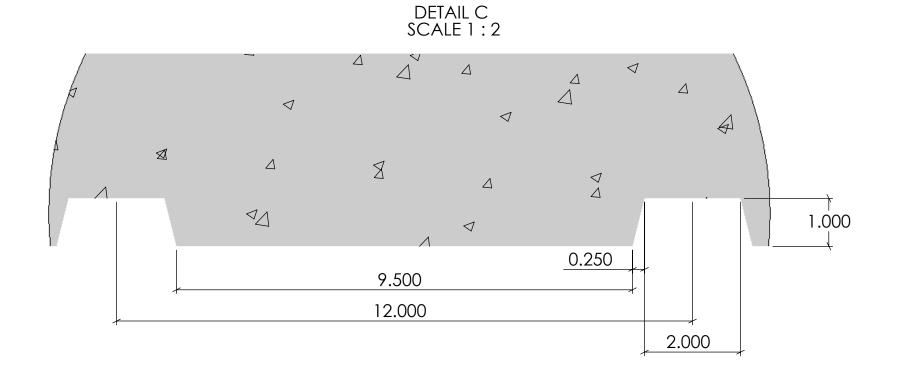

FAST FORMLINERS CO.

1005 Miller Drive, St. Clair, MO 63077 636-322-0080 Phone 636-322-0083 Fax www.fastformliners.com

DRAWN BY: Petr L. 8/21/2014 SHEET SIZE PROPRIETARY AND CONFIDENTIAL

11"x17"

11001Concrete

11001

NOTES:

REV. 3/27/2015

APPROVAL SIGNATURE:

Formliner

FAST FORMLINERS CO.

1005 Miller Drive, St. Clair, MO 63077 636-322-0080 Phone 636-322-0083 Fax www.fastformliners.com

DRAWN BY: Petr L. 9/2/2014 PROPRIETARY AND CONFIDENTIAL