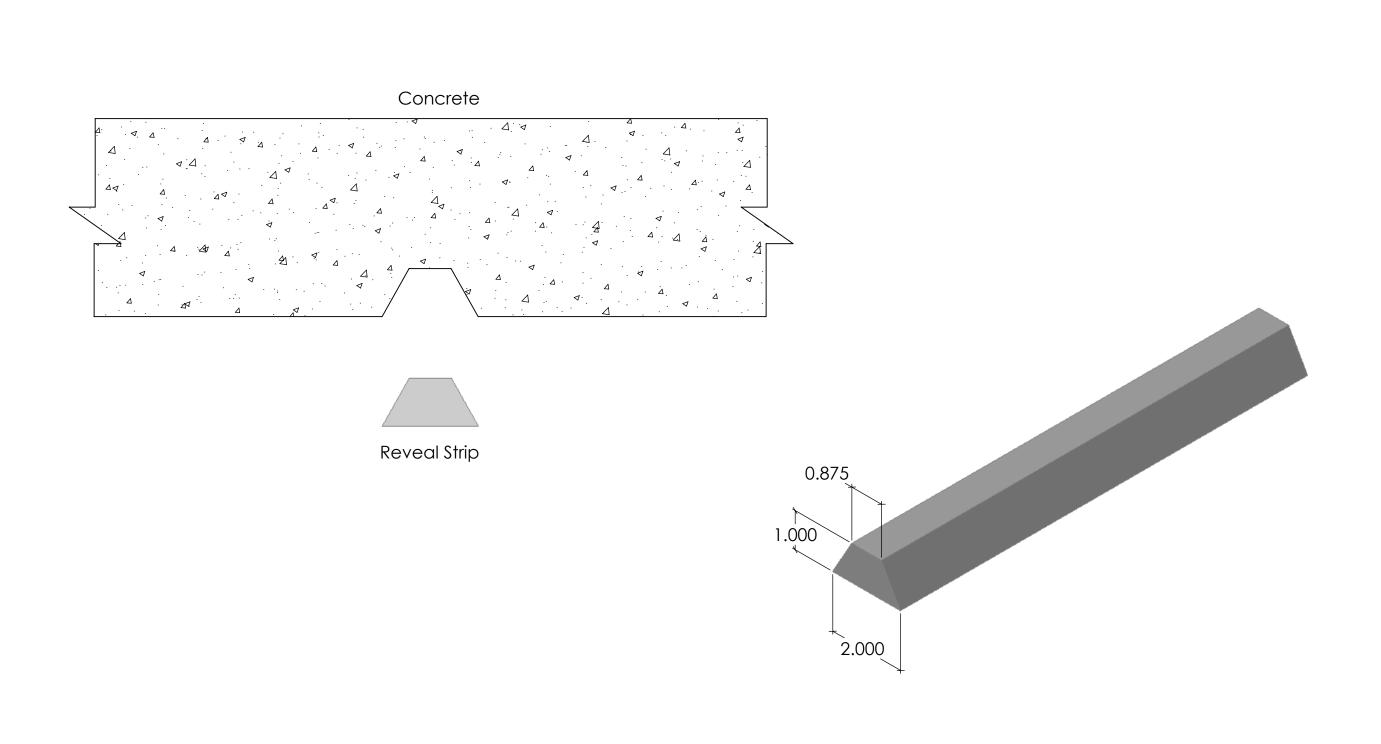

11"x17" HEET 1 OF 1 17019aConcrete

17019

NOTES:

REV. 4/21/2015

APPROVAL SIGNATURE:



#### **FORMLINER**

Plastic Liner Size: 4'x10'

#### **CONCRETE**



FAST FORMLINERS CO.

1005 Miller Drive, St. Clair, MO 63077 636-322-0080 Phone 636-322-0083 Fax www.fastformliners.com



DRAWN BY: Petr L. 3/12/2015 PROPRIETARY AND CONFIDENTIAL

SHEET SIZE 11"x17"

HEET 1 OF 1 18086

Pattern 18086

NOTES:

REV. 3/12/2015

APPROVAL SIGNATURE:



# **CONCRETE**



# **FORMLINER**

FAST FORMLINERS CO.

1005 Miller Drive, St. Clair, MO 63077 636-322-0080 Phone 636-322-0083 Fax www.fastformliners.com



DRAWN BY: Petr L. 2/23/2015 PROPRIETARY AND CONFIDENTIAL THE INFORMATION CONTAINED IN THIS

SHEET SIZE 11"x17"

HEET 1 OF 1 18457

Pattern 18457 3/4" Relief

NOTES:

REV. 4/16/2015

APPROVAL SIGNATURE:



1005 Miller Drive, St. Clair, MO 63077 636-322-0080 Phone 636-322-0083 Fax www.fastformliners.com



DRAWN BY: Petr L. 4/21/2015 PROPRIETARY AND CONFIDENTIAL

SHEET SIZE 11"x17"

HEET 1 OF 1 20001 Reveal

20001

NOTES:

REV. 4/21/2015

APPROVAL SIGNATURE:

## Concrete







Spec Formliners, Inc.

1038 E. 4th St, Santa Ana, CA 92701 888-429-9550 Phone 714-429-1460 Fax www.SpecFormliners.com



PROPRIETARY AND CONFIDENTIAL THE INFORMATION CONTAINED IN THIS DRAWING IS THE SOLE PROPERTY OF
SPEC FORMLINERS, INC. ANY
REPRODUCTION IN PART OR AS A WHOLE
WITHOUT THE WRITTEN PERMISSION OF
SPEC FORMLINERS, INC. IS PROHIBITED.

DRAWN BY: Drew D. 4/21/2015 11"x17"

HEET 1 OF 1 20002Reveal

20002

NOTES:

REV. 4/21/2015

APPROVAL SIGNATURE:

Please provide a signature in this box to indicate that thi