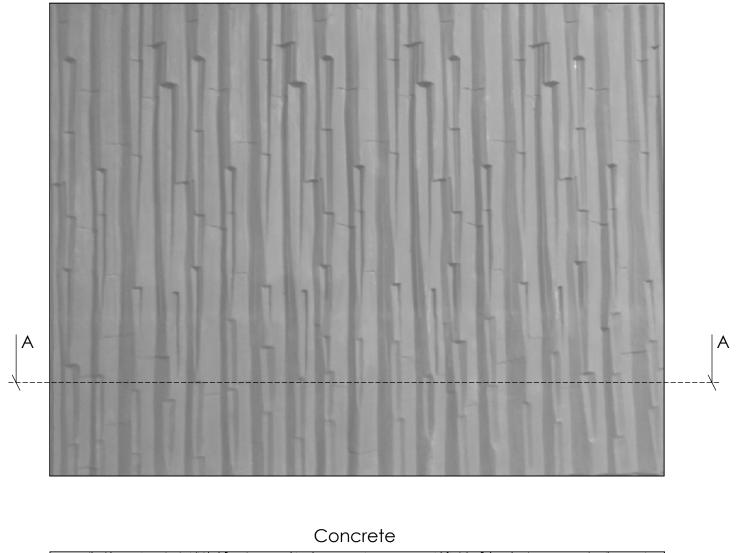

11"x17"

15005Concrete

15005

NOTES:

REV. 3/27/2015

APPROVAL SIGNATURE:

Max. stone 21" x 10" Min. stone 6" x 1.5" Actual Stone Layout May Vary

SECTION A-A SCALE 1:8