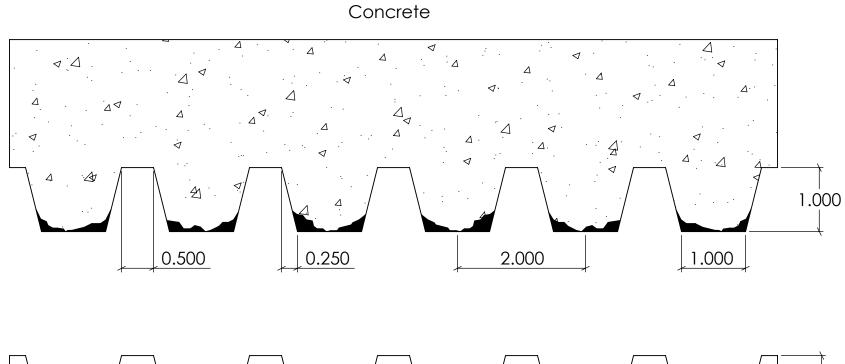

FAST FORMLINERS CO.

1005 Miller Drive, St. Clair, MO 63077 636-322-0080 Phone 636-322-0083 Fax www.fastformliners.com

DRAWN BY: Petr L. 8/21/2014 SHEET SIZE PROPRIETARY AND CONFIDENTIAL

11"x17"

11001Concrete

11001

NOTES:

REV. 3/27/2015

APPROVAL SIGNATURE:

Formliner

FAST FORMLINERS CO.

1005 Miller Drive, St. Clair, MO 63077 636-322-0080 Phone 636-322-0083 Fax www.fastformliners.com

DRAWN BY: Petr L. 9/2/2014 PROPRIETARY AND CONFIDENTIAL