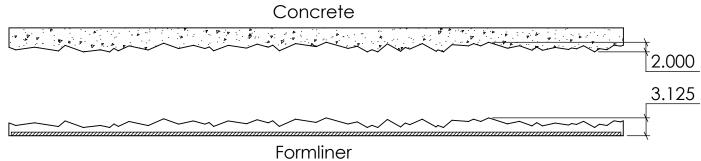

# Concrete 1.500

0.1875

FAST FORMLINERS CO.

2.000

1005 Miller Drive, St. Clair, MO 63077 636-322-0080 Phone 636-322-0083 Fax www.fastformliners.com

0.500

DRAWN BY: Petr L. 9/2/2014 PROPRIETARY AND CONFIDENTIAL

SHEET SIZE 11"x17"

1.125

11006

11006Concrete

REV. 3/27/2015

NOTES:

APPROVAL SIGNATURE:

1005 Miller Drive, St. Clair, MO 63077 636-322-0080 Phone 636-322-0083 Fax www.fastformliners.com