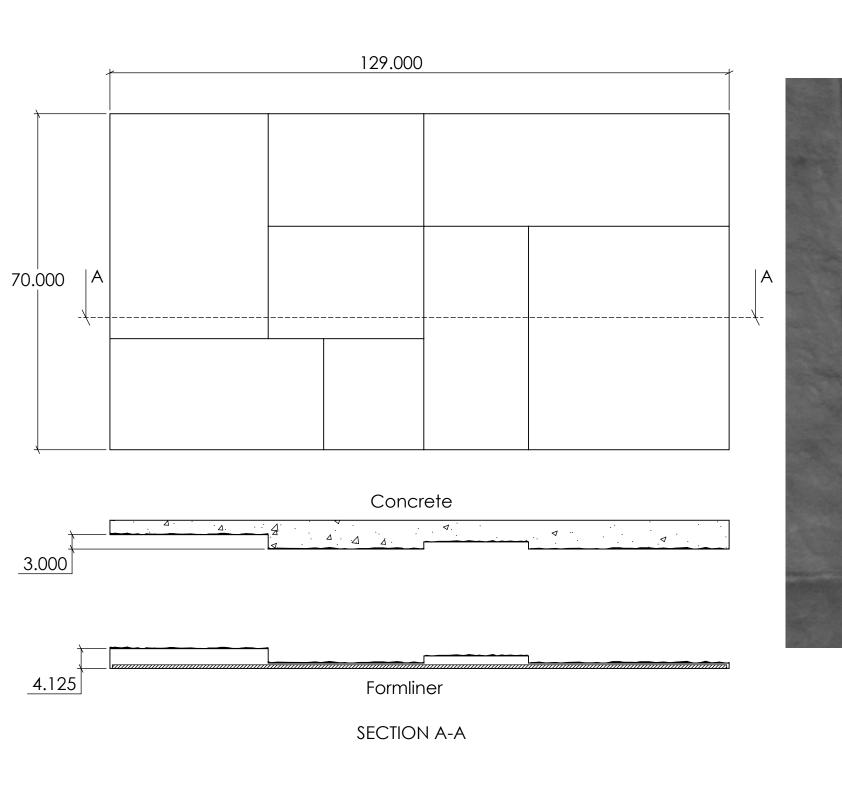

x17"      |               |
| INFORMATION CONTAINED IN THIS PAYING IS THE SOLE PROPERTY OF |               |                               | DO NOT       |               |
| FAST FORMLINERS. ANY                                         |               |                               | SCALE        |               |
|                                                              |               | or as a whole<br>Frmission of |              |               |
|                                                              | RMLINERS IS P |                               | SHEET 1 OF 1 | 15036Concrete |
|                                                              |               |                               |              |               |

15036

NOTES:

REV. 4/6/2015

APPROVAL SIGNATURE:





1005 Miller Drive, St. Clair, MO 63077 636-322-0080 Phone 636-322-0083 Fax www.fastformliners.com



DRAWN BY: Petr L. 10/29/2014 SHEET SIZE PROPRIETARY AND CONFIDENTIAL

11"x17" 15037AConcrete

15037

NOTES:

REV. 4/6/2015

APPROVAL SIGNATURE:





Max. stone: 7" x 26.5" Min. stone: 1" x 4.75"

SECTION A-A SCALE 1:15

FAST FORMLINERS CO.

1005 Miller Drive, St. Clair, MO 63077 636-322-0080 Phone 636-322-0083 Fax www.fastformliners.com



DRAWN BY: Petr L. 10/29/2014 SHEET SIZE PROPRIETARY AND CONFIDENTIAL

11"x17"

HEET 1 OF 1 15038Concrete

15038

NOTES:

REV. 4/6/2015

APPROVAL SIGNATURE:





Max. stone: 5" x 28", 10" x 27" Min. stone: 4.5" x 10", 6" x 7"

FAST FORMLINERS CO.

1005 Miller Drive, St. Clair, MO 63077 636-322-0080 Phone 636-322-0083 Fax www.fastformliners.com



DRAWN