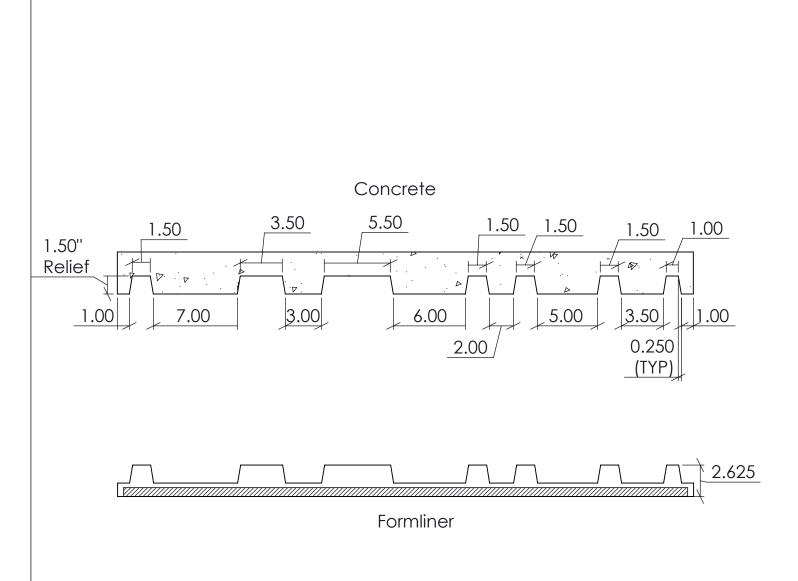

11001

NOTES:

REV. 3/27/2015

APPROVAL SIGNATURE:

Formliner

FAST FORMLINERS CO.

1005 Miller Drive, St. Clair, MO 63077 636-322-0080 Phone 636-322-0083 Fax www.fastformliners.com

DRAWN BY: Petr L. 9/2/2014 PROPRIETARY AND CONFIDENTIAL