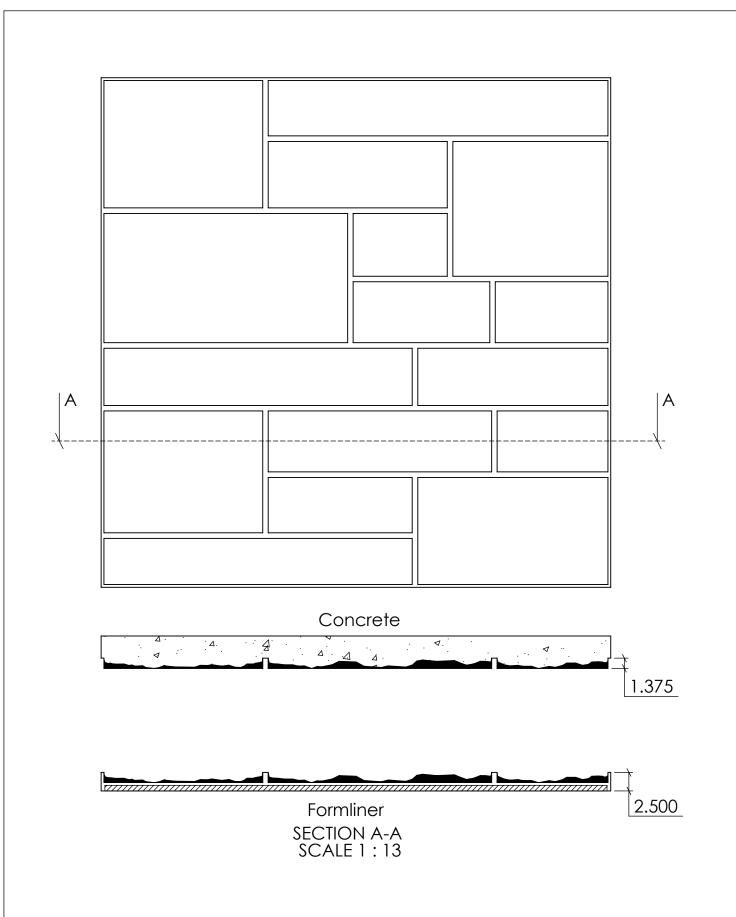

FAST FORMLINERS CO.

1005 Miller Drive, St. Clair, MO 63077 636-322-0080 Phone 636-322-0083 Fax www.fastformliners.com

DRAWN BY: Petr L. 8/21/2014 SHEET SIZE PROPRIETARY AND CONFIDENTIAL

11"x17"

11001Concrete

11001

NOTES:

REV. 3/27/2015

APPROVAL SIGNATURE:

Formliner

FAST FORMLINERS CO.

1005 Miller Drive, St. Clair, MO 63077 636-322-0080 Phone 636-322-0083 Fax www.fastformliners.com

DRAWN BY: Petr L. 9/2/2014 PROPRIETARY AND CONFIDENTIAL