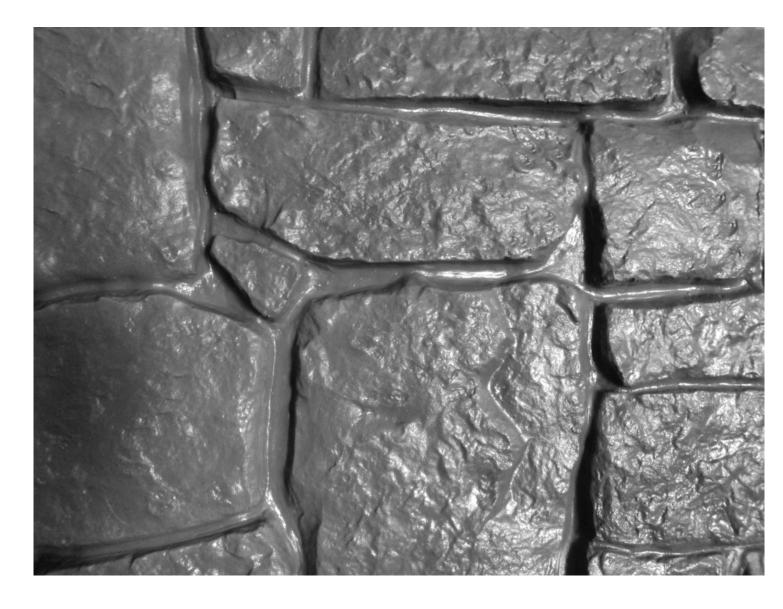

REV. 3/27/2015 15003Concrete

Max. stone size 48" x 14" Min. stone size 14" x 14"

1005 Miller Drive, St. Clair, MO 63077 636-322-0080 Phone 636-322-0083 Fax www.fastformliners.com

DRAWN BY: Petr L. 9/22/2014 SHEET SIZE PROPRIETARY AND CONFIDENTIAL