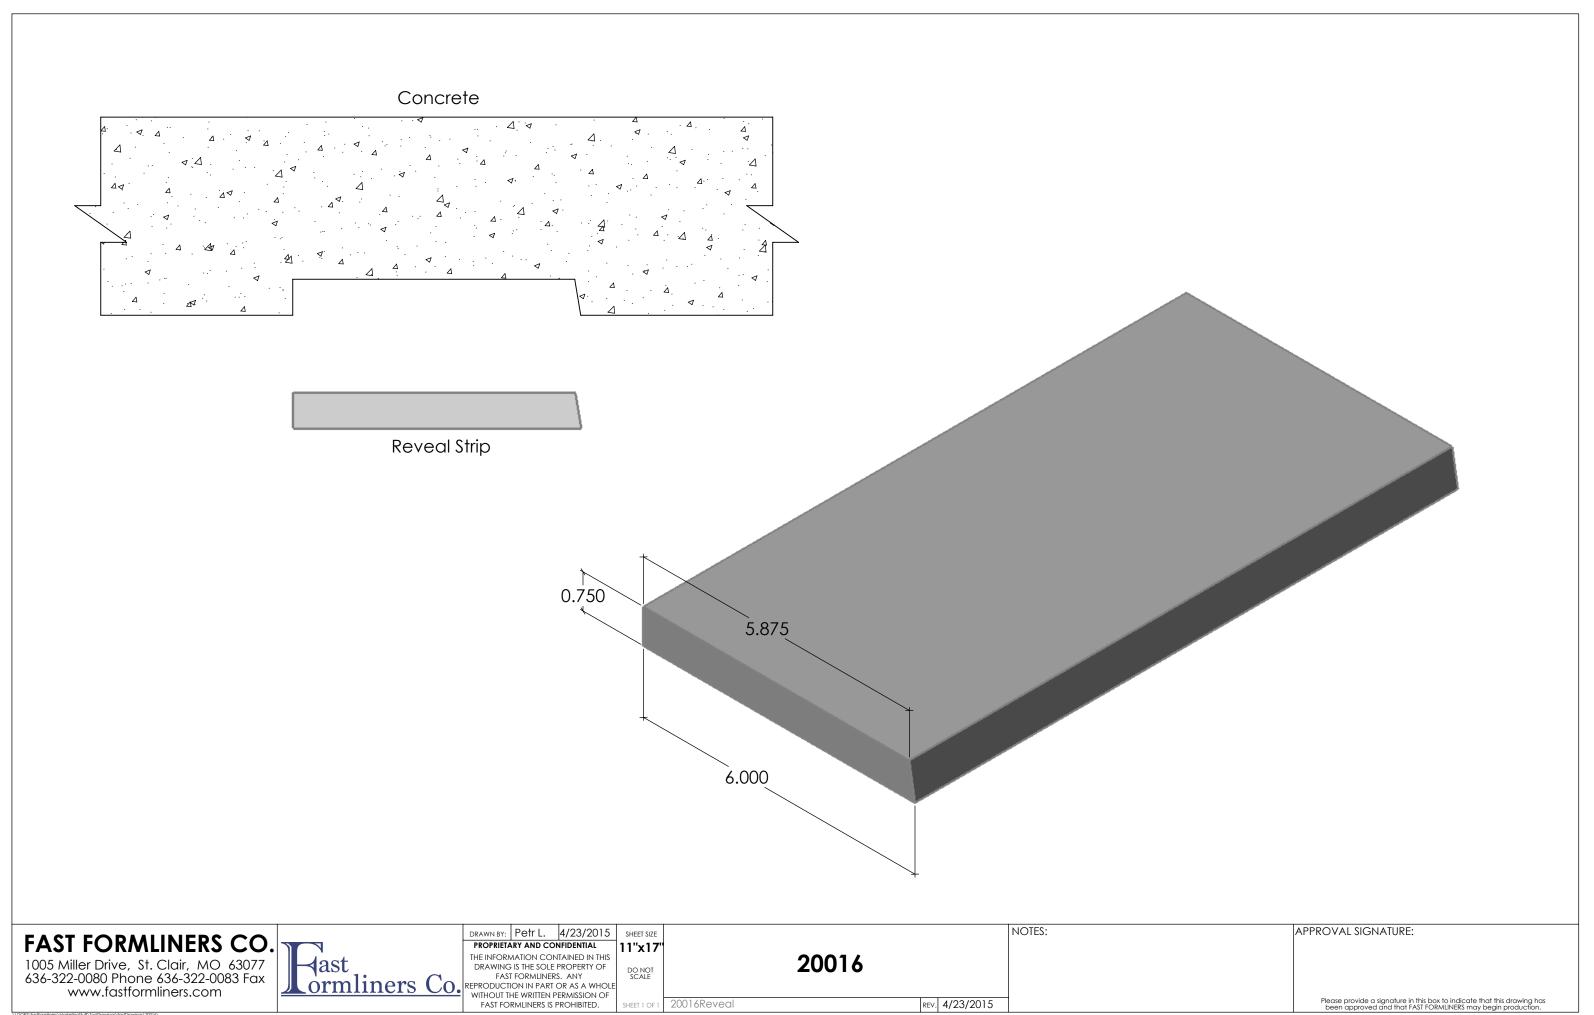

SHEET SIZE 11"x17"

HEET 1 OF 1 20007Concrete

20007

REV. 4/23/2015

APPROVAL SIGNATURE:

Reveal Strip

FAST FORMLINERS CO.

1005 Miller Drive, St. Clair, MO 63077 636-322-0080 Phone 636-322-0083 Fax www.fastformliners.com