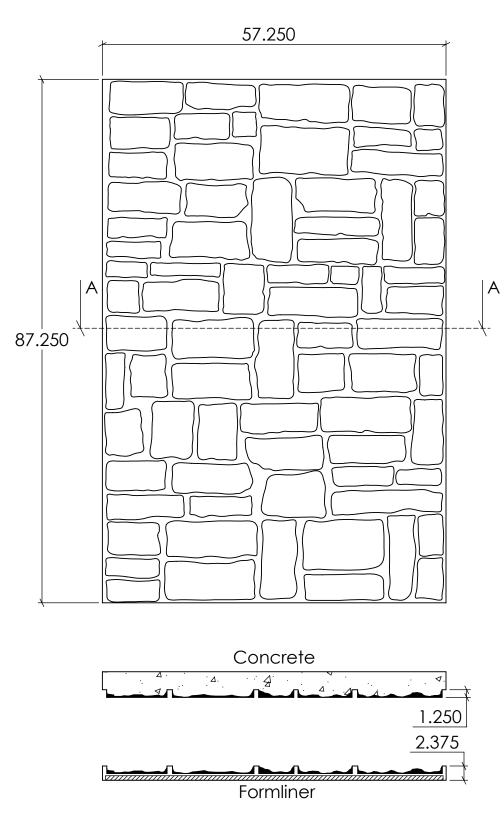

SHEET SIZE 11"x17"

HEET 1 OF 1 11002Concrete

11002

REV. 3/27/2015

NOTES:

APPROVAL SIGNATURE:

1005 Miller Drive, St. Clair, MO 63077 636-322-0080 Phone 636-322-0083 Fax www.fastformliners.com

DRAWN BY: Petr L. 9/2/2014 PROPRIETARY AND CONFIDENTIAL