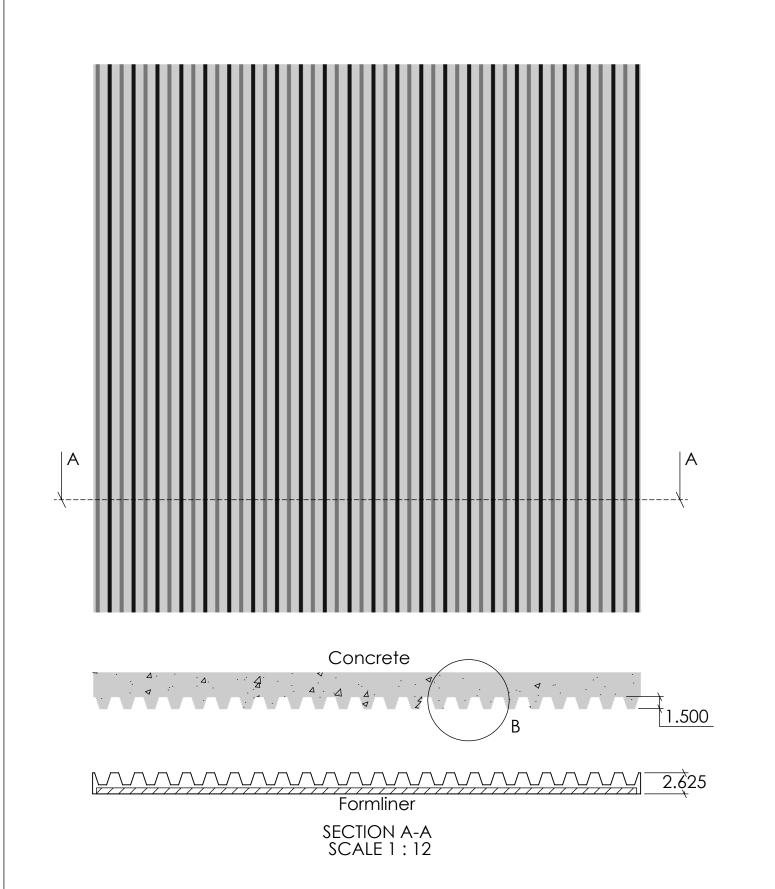

11004Concrete

11004

NOTES:

REV. 3/27/2015

APPROVAL SIGNATURE:

2.625

Formliner