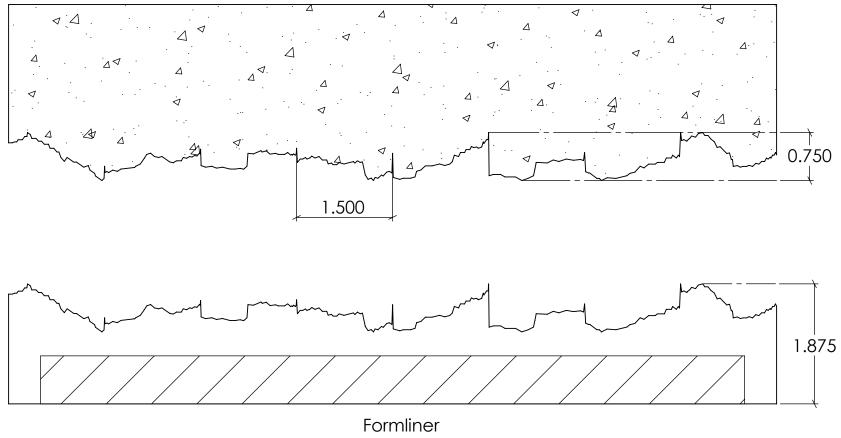

9/8/2014 PROPRIETARY AND CONFIDENTIAL

SHEET SIZE 11"x17"

11034Concrete

11034

NOTES:

REV. 3/27/2015

APPROVAL SIGNATURE:





Formliner

FAST FORMLINERS CO.

1005 Miller Drive, St. Clair, MO 63077 636-322-0080 Phone 636-322-0083 Fax www.fastformliners.com



DRAWN BY: Petr L. 9/9/2014 PROPRIETARY AND CONFIDENTIAL

SHEET SIZE 11"x17"

11036Concrete

11036

NOTES:

REV. 3/27/2015

APPROVAL SIGNATURE:



## **FORMLINER**

4'x10' and 4'x12' Plastic Liner Sizes Available



## **CONCRETE**



FAST FORMLINERS CO.

1005 Miller Drive, St. Clair, MO 63077 636-322-0080 Phone 636-322-0083 Fax www.fastformliners.com



DRAWN BY: Petr L. 3/12/2015 PROPRIETARY AND CONFIDENTIAL THE INFORMATION CONTAINED IN THIS

11"x17"

HEET 1 OF 1 18531

Pattern 18531

NOTES:

REV. 4/16/2015

APPROVAL SIGNATURE:





FAST FORMLINERS CO.

1005 Miller Drive, St. Clair, MO 63077 636-322-0080 Phone 636-322-0083 Fax www.fastformliners.com



DRAWN BY: Petr L. 9/9/2014 PROPRIETARY AND CONFIDENTIAL

SHEET SIZE 11"x17"

12001Concrete

12001

NOTES:

REV. 3/27/2015

APPROVAL SIGNATURE:





1005 Miller Drive, St. Clair, MO 63077 636-322-0080 Phone 636-322-0083 Fax www.fastformliners.com



DRAWN BY: Petr L. 9/9/2014 PROPRIETARY AND CONFIDENTIAL

SHEET SIZE 11"x17"

12002Concrete

12002

NOTES:

REV. 3/27/2015

APPROVAL SIGNATURE:





FAST FORMLINERS CO.

1005 Miller Drive, St. Clair, MO 63077 636-322-0080 Phone 636-322-0083 Fax www.fastformliners.com



DRAWN BY: Petr L. 9/9/2014 PROPRIETARY AND CONFIDENTIAL

SHEET SIZE 11"x17"

13001Concrete

13001

NOTES:

REV. 3/27/2015

APPROVAL SIGNATURE:





1005 Mi