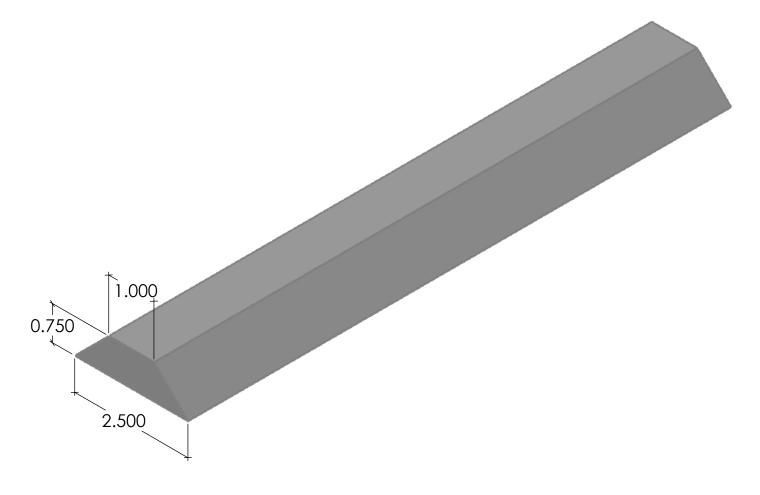

11"x17"

20060

NOTES:

APPROVAL SIGNATURE:

Please provide a signature in this box to indicate that this drawing has been approved and that FAST FORMLINERS may begin production.

REV. 4/29/2015 HEET 1 OF 1 20060Reveal









FAST FORMLINERS CO.

1005 Miller Drive, St. Clair, MO 63077 636-322-0080 Phone 636-322-0083 Fax www.fastformliners.com



DRAWN BY: Petr L. 4/29/2015
PROPRIETARY AND CONFIDENTIAL

SHEET SIZE 11"x17"

HEET 1 OF 1 20062Reveal

20062

NOTES:

REV. 4/29/2015

APPROVAL SIGNATURE:







#### FAST FORMLINERS CO.

1005 Miller Drive, St. Clair, MO 63077 636-322-0080 Phone 636-322-0083 Fax www.fastformliners.com



DRAWN BY: Petr L. 4/29/2015
PROPRIETARY AND CONFIDENTIAL

SHEET SIZE 11"x17"

HEET 1 OF 1 20063Reveal

20063

NOTES:

REV. 4/29/2015

APPROVAL SIGNATURE:









1005 Miller Drive, St. Clair, MO 63077 636-322-0080 Phone 636-322-0083 Fax www.fastformliners.com



DRAWN BY: Petr L. 4/29/2015
PROPRIETARY AND CONFIDENTIAL

11"x17"

HEET 1 OF 1 20065Reveal

20065

NOTES:

REV. 4/29/2015

APPROVAL SIGNATURE:









FAST FORMLINERS CO.

1005 Miller Drive, St. Clair, MO 63077 636-322-0080 Phone 636-322-0083 Fax www.fastformliners.com



DRAWN BY: Petr L. 4/29/2015
PROPRIETARY AND CONFIDENTIAL

SHEET SIZE 11"x17"

HEET 1 OF 1 20068Reveal

20068

NOTES:

REV. 4/29/2015

APPROVAL SIGNATURE:



### Concrete 4. 4 Reveal Strip 0.750 1.677 1.500 APPROVAL SIGNATURE: DRAWN BY: Petr L. 4/29/2015 PROPRIETARY AND CONFIDENTIAL NOTES: SHEET SIZE FAST FORMLINERS CO. 11"x17" Tast ormliners Co. Heroprietary and confidential the information contained in this drawing is