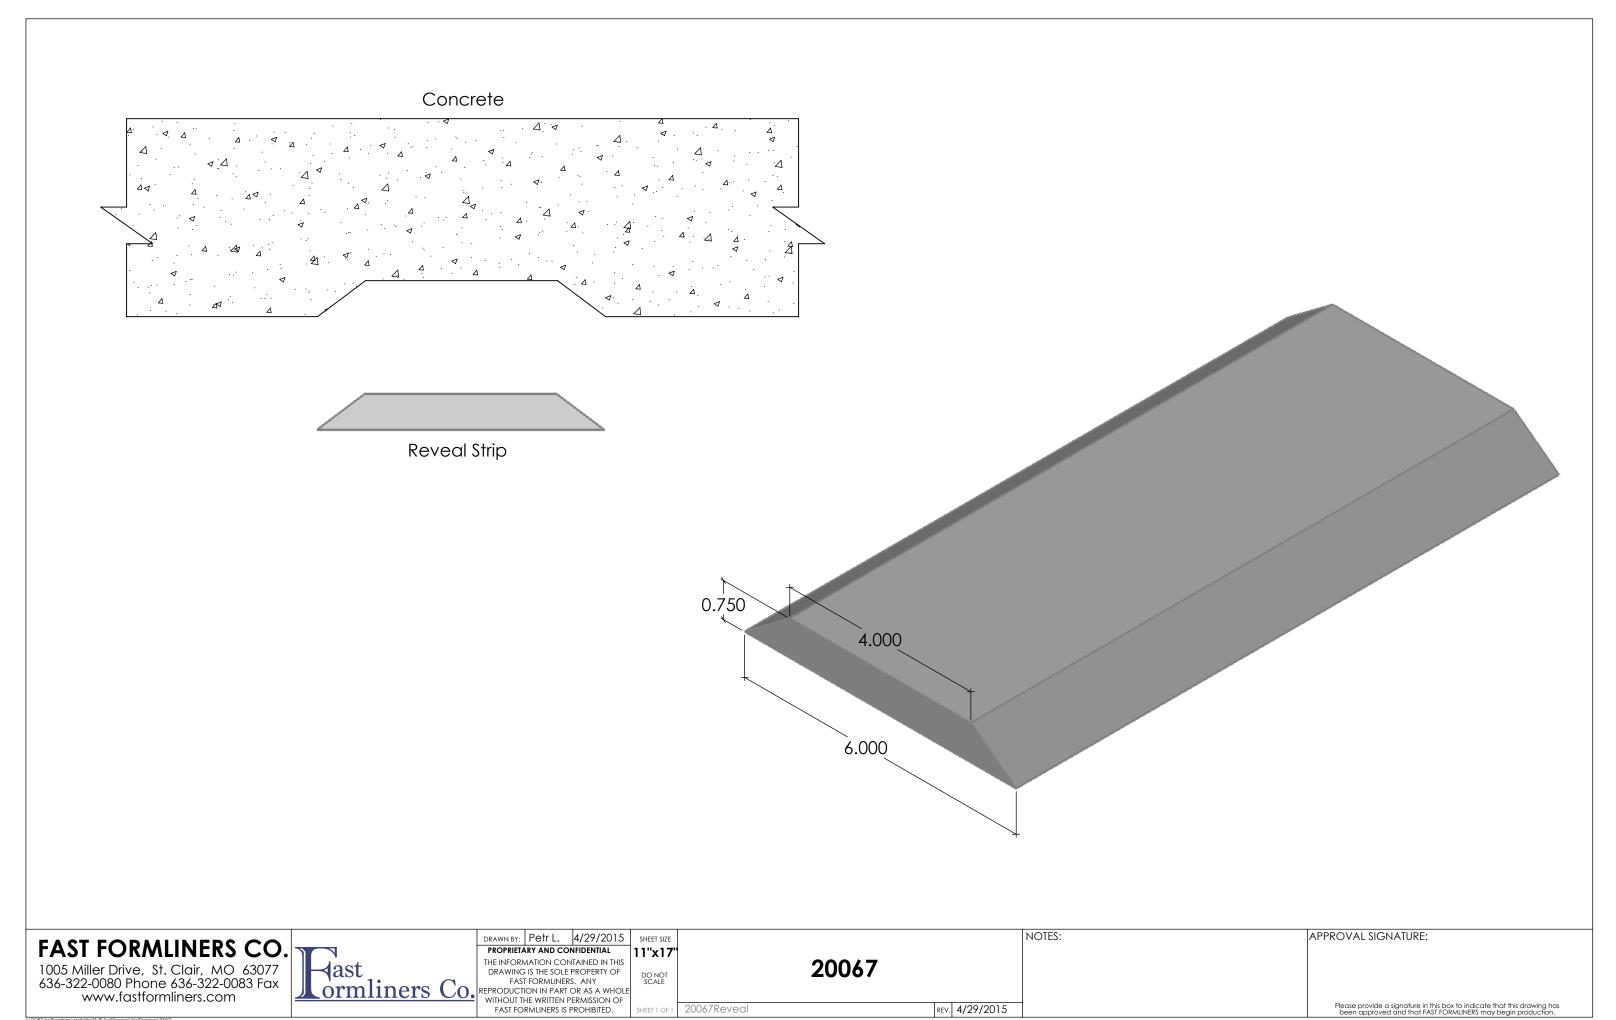

# Concrete Reveal Strip 2.500 0.750 4.000 DRAWN BY: Petr L. 4/23/2015 PROPRIETARY AND CONFIDENTIAL NOTES: APPROVAL SIGNATURE: SHEET SIZE FAST FORMLINERS CO. 11"x17" Tast ormliners Co. Heroprietary and confidential the information contained in this drawing is the sole property of fast formliners. Any reproduction in part or as a whole without the written permission of fast formliners is prohibited. 20005 1005 Miller Drive, St. Clair, MO 63077 636-322-0080 Phone 636-322-0083 Fax www.fastformliners.com Please provide a signature in this box to indicate that this drawing has been approved and that FAST FORMLINERS may begin production. REV. 4/23/2015 HEET 1 OF 1 20005Reveal