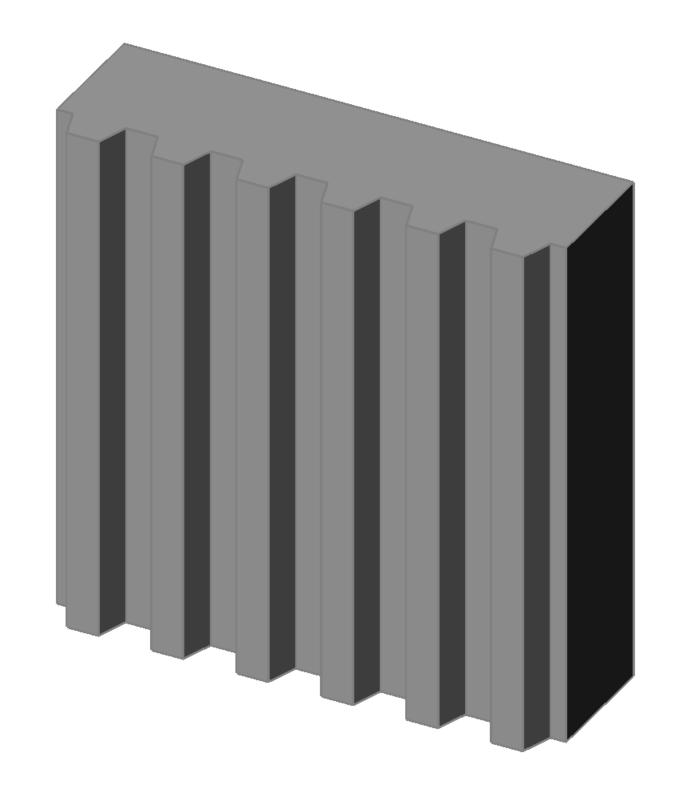

SHEET SIZE 11"x17"

17007Concrete

17007

NOTES:

REV. 4/15/2015

APPROVAL SIGNATURE:

1005 Miller Drive, St. Clair, MO 63077 636-322-0080 Phone 636-322-0083 Fax www.fastformliners.com

DRAWN BY: Petr L. 4/17/2015 PROPRIETARY AND CONFIDENTIAL

SHEET SIZE 11"x17"

17008Concrete

17008

REV. 4/17/2015