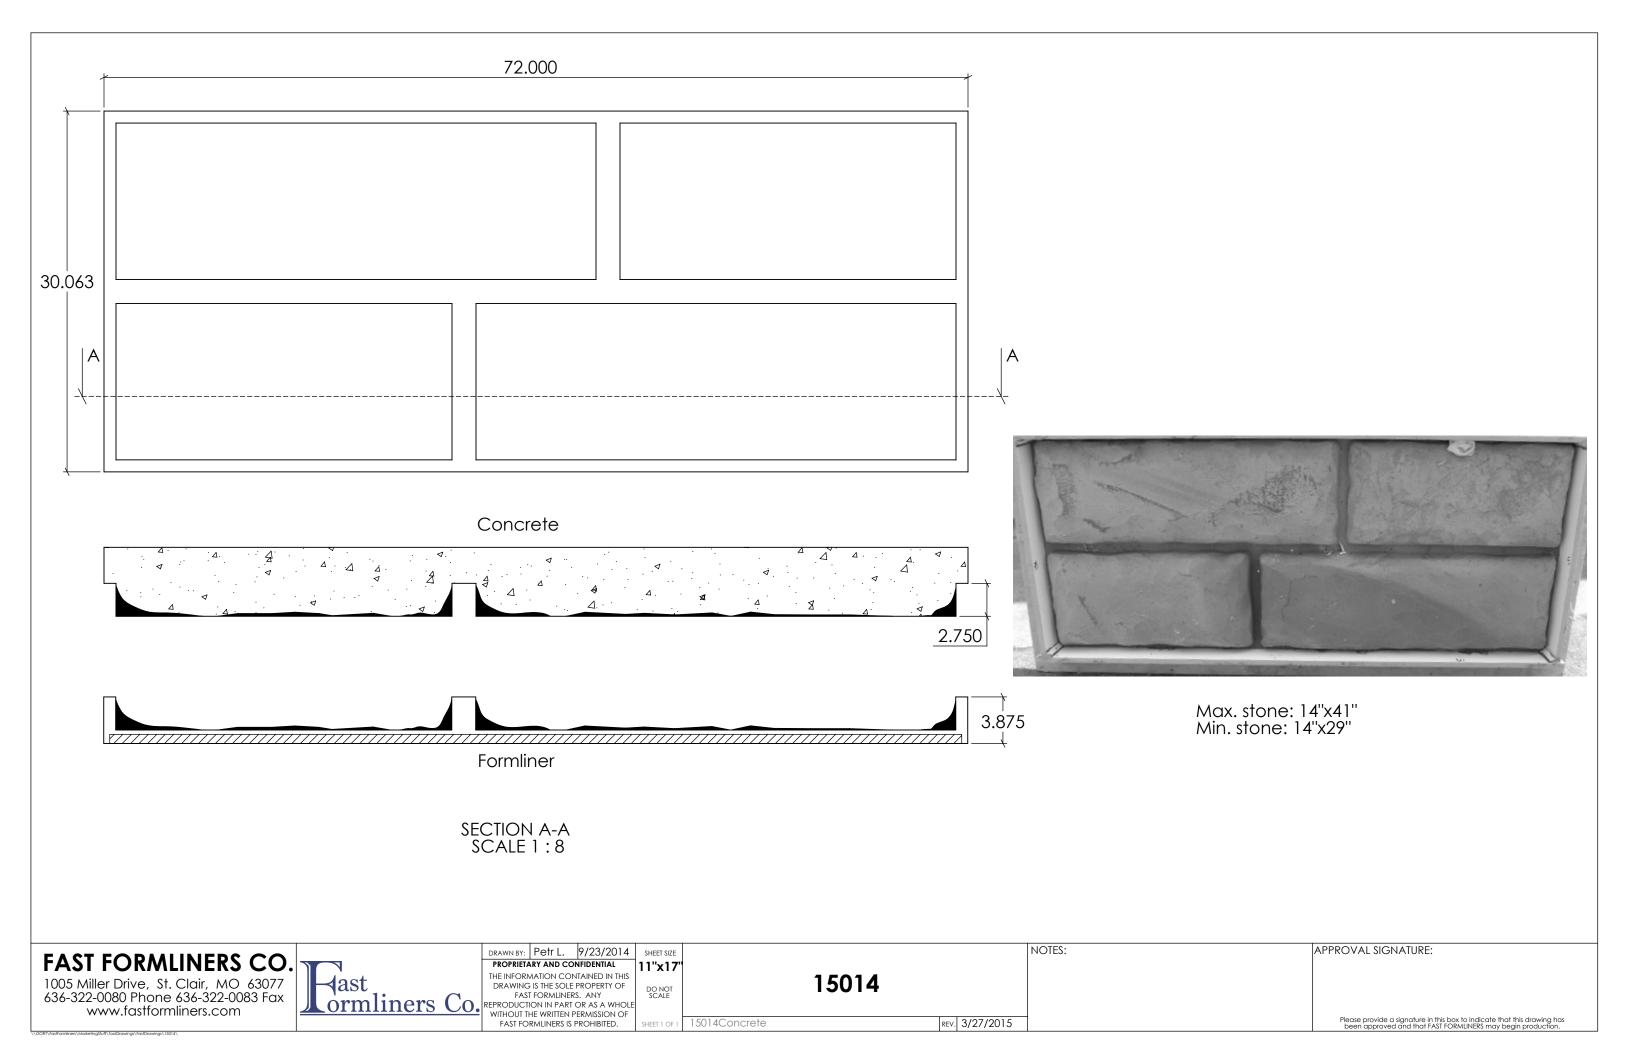

11"x17"

15015

15015Concrete

NOTES:

REV. 3/27/2015

APPROVAL SIGNATURE:

Max. stone 11.5" x 25.5" Min. stone 3.5" x 12"

1005 Miller Drive, St. Clair, MO 63077 636-322-0080 Phone 636-322-0083 Fax www.fastformliners.com

DRAWN BY: Petr L. 9/23/2014 SHEET SIZE PROPRIETARY AND CONFIDENTIAL 11"x17"

11"x17"

15021Concrete

15021

NOTES:

REV. 3/27/2015

APPROVAL SIGNATURE:

REV. 3/27/2015