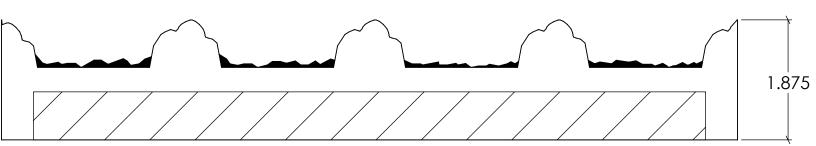

# Concrete 1.500

0.1875

FAST FORMLINERS CO.

2.000

1005 Miller Drive, St. Clair, MO 63077 636-322-0080 Phone 636-322-0083 Fax www.fastformliners.com

0.500

DRAWN BY: Petr L. 9/2/2014 PROPRIETARY AND CONFIDENTIAL

SHEET SIZE 11"x17"

1.125

11006

11006Concrete

REV. 3/27/2015

NOTES:

APPROVAL SIGNATURE:

1005 Miller Drive, St. Clair, MO 63077 636-322-0080 Phone 636-322-0083 Fax www.fastformliners.com