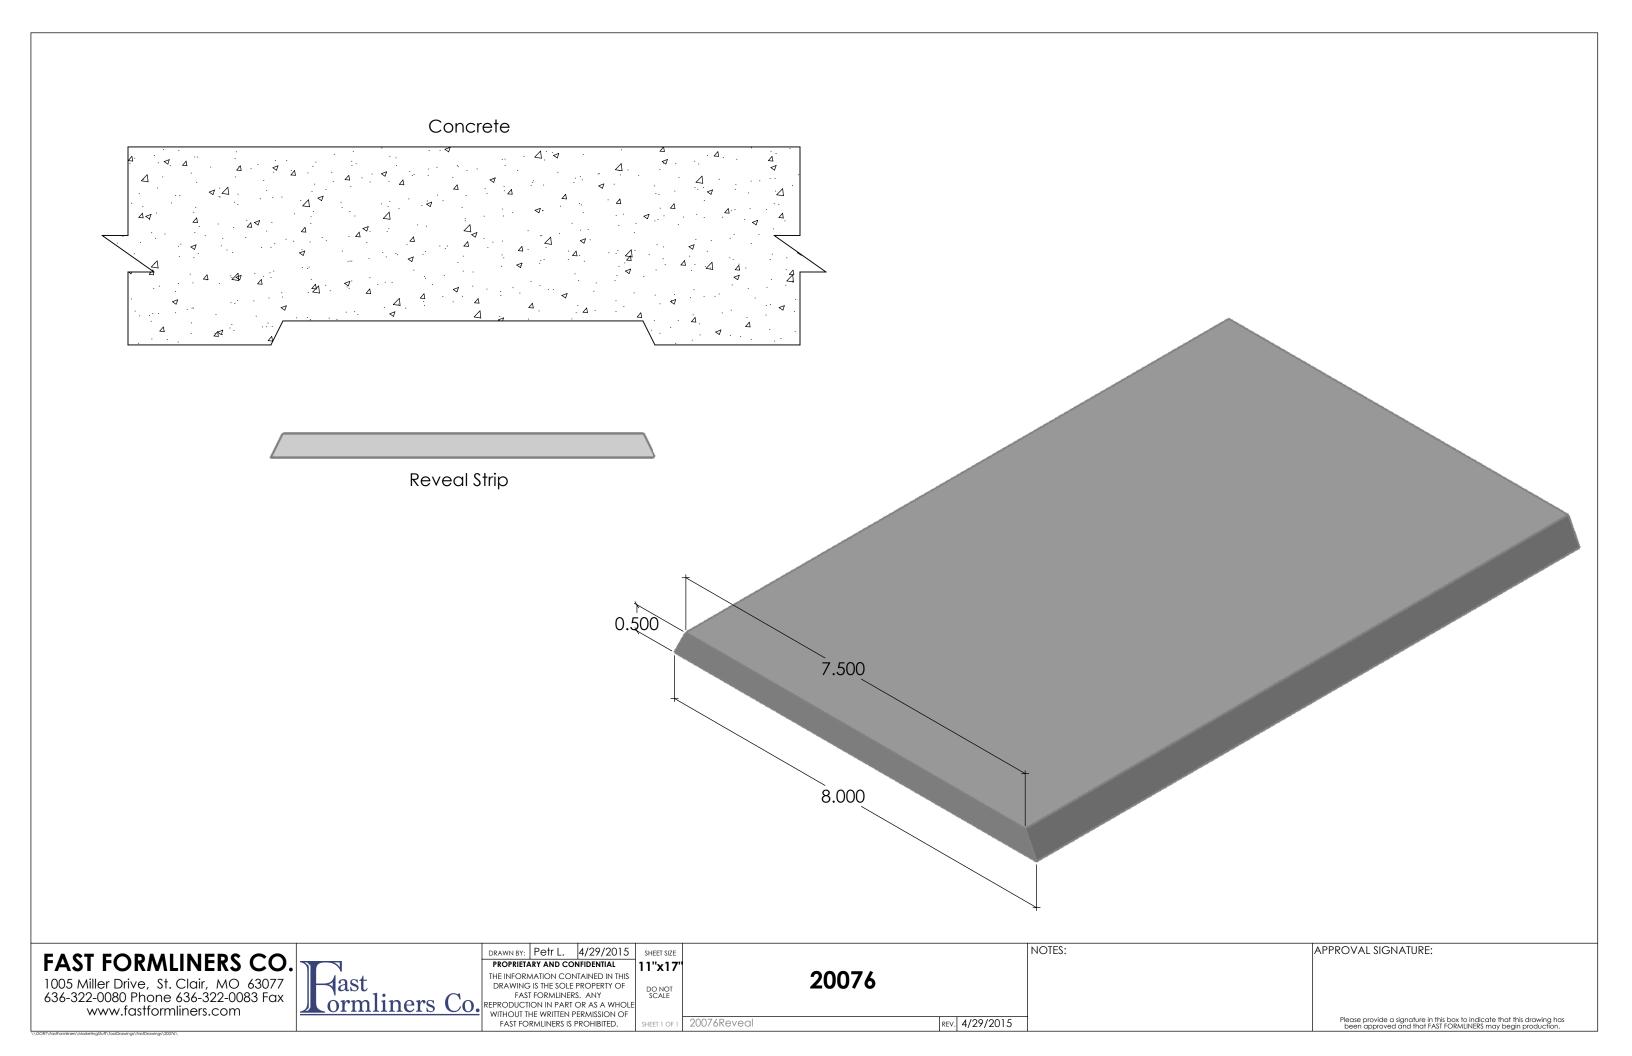

## Concrete **∆**. ∀ Reveal Strip

FAST FORMLINERS CO.

1005 Miller Drive, St. Clair, MO 63077 636-322-0080 Phone 636-322-0083 Fax www.fastformliners.com

DRAWN BY: Petr L. 4/29/2015
PROPRIETARY AND CONFIDENTIAL

SHEET SIZE 11"x17"

HEET 1 OF 1 20059Reveal

20059

NOTES:

REV. 4/29/2015

APPROVAL SIGNATURE:

1005 Miller Drive, St. Clair, MO 63077 636-322-0080 Phone 636-322-0083 Fax www.fastformliners.com

DRAWN BY: Petr L. 4/29/2015
PROPRIETARY AND CONFIDENTIAL