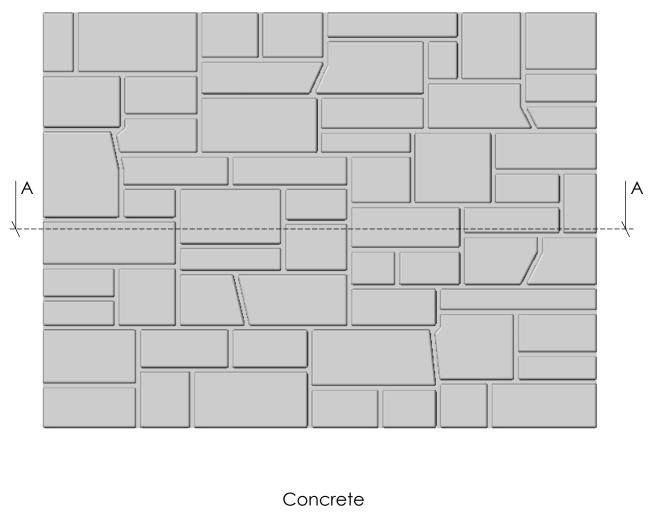

11004Concrete

11004

NOTES:

REV. 3/27/2015

APPROVAL SIGNATURE:

2.625

Formliner

15031

NOTES:

REV. 4/6/2015

APPROVAL SIGNATURE:

2.625

Formliner

SECTION A-A SCALE 1:14

Max. stone 17.5" x 18" Min. stone 4.5" x 6.5"