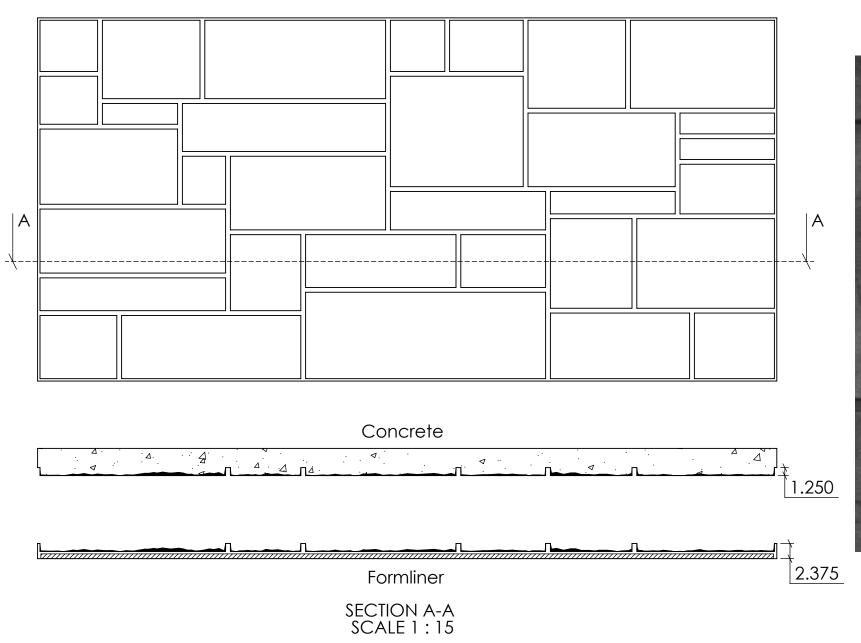

SHEET SIZE 11"x17"

1.125

11006

11006Concrete

REV. 3/27/2015

NOTES:

APPROVAL SIGNATURE:

1005 Miller Drive, St. Clair, MO 63077 636-322-0080 Phone 636-322-0083 Fax www.fastformliners.com