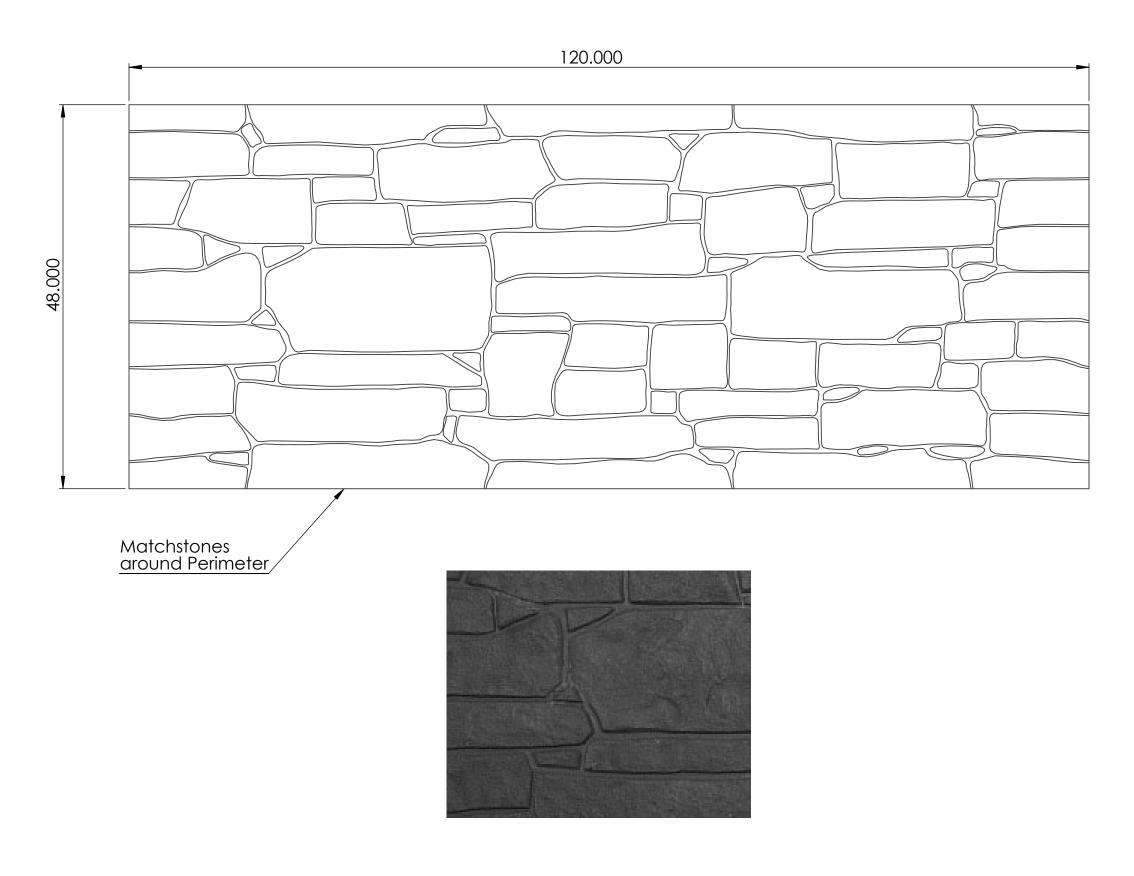

ners.com



DRAWN BY: Petr L. 3/12/2015 SHEET SIZE PROPRIETARY AND CONFIDENTIAL 11"x17"

11"x17"

15064Concrete

15064

APPROVAL SIGNATURE:





Max. stone: 28"x70" Min. stone: 24"x28"

FAST FORMLINERS CO.

1005 Miller Drive, St. Clair, MO 63077 636-322-0080 Phone 636-322-0083 Fax www.fastformliners.com



DRAWN BY: Petr L. 3/12/2015 SHEET SIZE PROPRIETARY AND CONFIDENTIAL 11"x17"

11"x17"

HEET 1 OF 1 15067Concrete

15067

NOTES:

APPROVAL SIGNATURE:



# **CONCRETE**

**FORMLINER** 

Plastic Liner Size: 4'x10'



FAST FORMLINERS CO.

1005 Miller Drive, St. Clair, MO 63077 636-322-0080 Phone 636-322-0083 Fax www.fastformliners.com



DRAWN BY: Petr L. 3/12/2015 PROPRIETARY AND CONFIDENTIAL

SHEET SIZE 11"x17"

HEET 1 OF 1 18505

Pattern 18505

NOTES:

REV. 4/16/2015

APPROVAL SIGNATURE:



1005 Miller Drive, St. Clair, MO 63077 636-322-0080 Phone 636-322-0083 Fax www.fastformliners.com



DRAWN BY: Petr L. 3/2/2015
PROPRIETARY AND CONFIDENTIAL

SHEET SIZE 11"x17"

HEET 1 OF 1 18805

Pattern 18805

NOTES:

REV. 4/16/2015

APPROVAL SIGNATURE:







SECTION A-A



1005 Miller Drive, St. Clair, MO 63077 636-322-0080 Phone 636-322-0083 Fax www.fastformliners.com



DRAWN BY: Petr L. 3/13/2015
PROPRIETARY AND CONFIDENTIAL

11"x17"

16002

16002Concrete

REV. 4/6/2015

NOTES:

APPROVAL SIGNATURE:





1005 Miller Drive, St. Clair, MO 63077 636-322-0080 Phone 636-322-0083 Fax www.fastformliners.com



DRAWN BY: Petr L. 3/17/2015 PROPRIETARY AND CONFIDENTIAL

SHEET SIZE 11"x17"

16005Concrete

16005

NOTES:

REV. 4/6/2015

APPROVAL SIGNATURE:







1005 Miller Drive, St. Clair, M