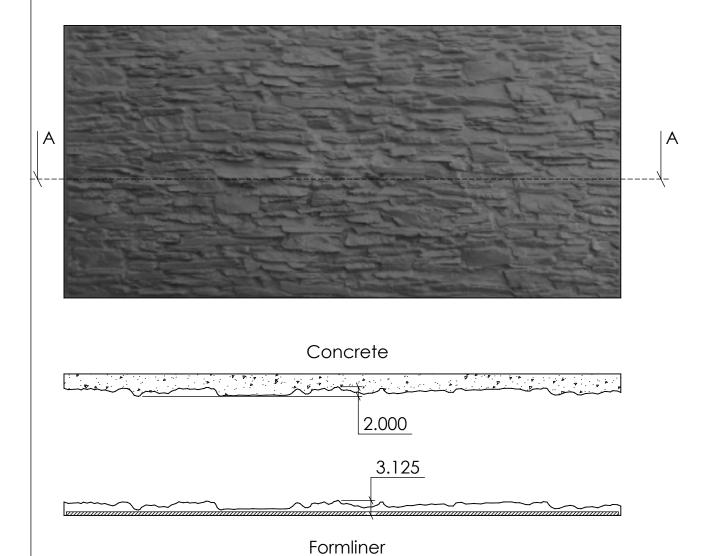

REV. 3/27/2015 15003Concrete

Max. stone size 48" x 14" Min. stone size 14" x 14"

1005 Miller Drive, St. Clair, MO 63077 636-322-0080 Phone 636-322-0083 Fax www.fastformliners.com

DRAWN BY: Petr L. 9/22/2014 SHEET SIZE PROPRIETARY AND CONFIDENTIAL

11"x17"

15005Concrete

15005

NOTES:

REV. 3/27/2015

APPROVAL SIGNATURE:

Max. stone 21" x 10" Min. stone 6" x 1.5" Actual Stone Layout May Vary

SECTION A-A SCALE 1:8