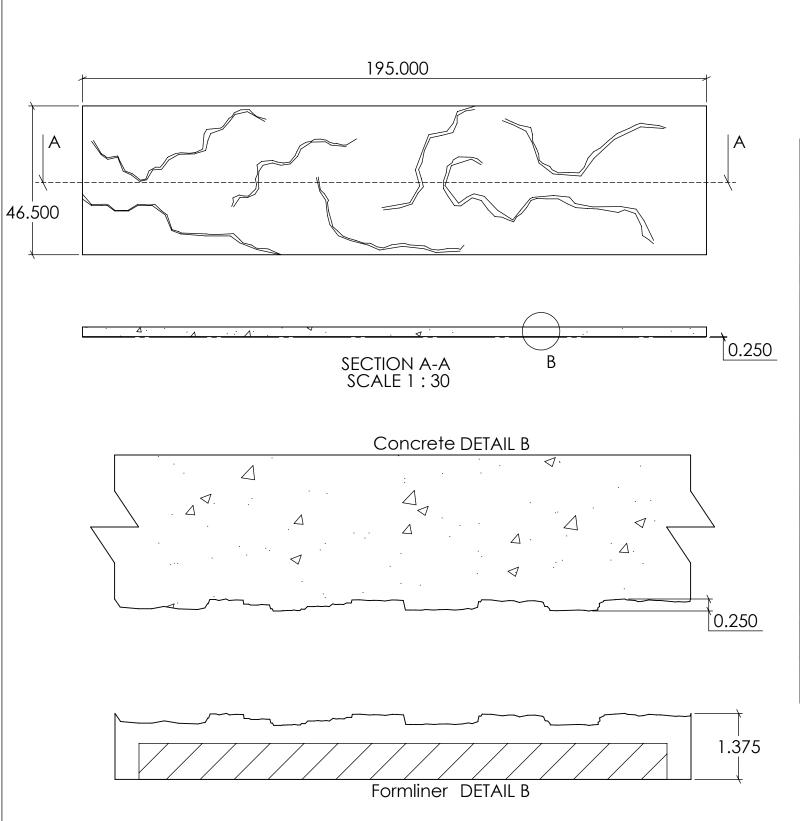

DRAWN BY: Petr L. 9/9/2014 PROPRIETARY AND CONFIDENTIAL

SHEET SIZE 11"x17"

12001Concrete

12001

NOTES:

REV. 3/27/2015

APPROVAL SIGNATURE:

1005 Miller Drive, St. Clair, MO 63077 636-322-0080 Phone 636-322-0083 Fax www.fastformliners.com

DRAWN BY: Petr L. 9/9/2014 PROPRIETARY AND CONFIDENTIAL

SHEET SIZE 11"x17"

12002Concrete

12002

NOTES:

REV. 3/27/2015

APPROVAL SIGNATURE:

FAST FORMLINERS CO.