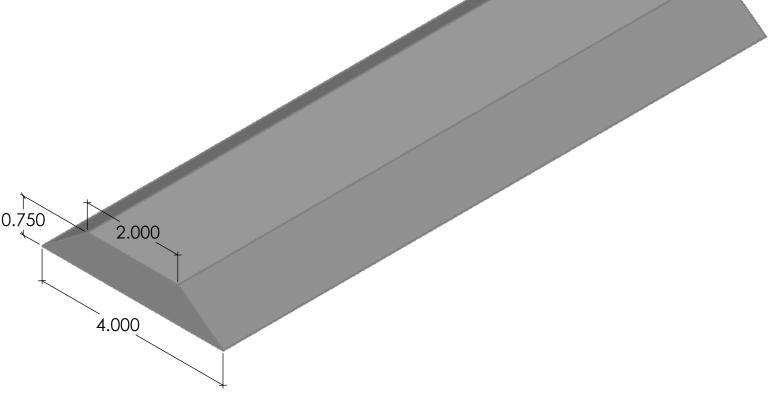

Please provide a signature in this box to indicate that this drawing has been approved and that FAST FORMLINERS may begin production.

15027Concrete

REV. 3/27/2015

Concrete 1.500

SECTION A-A SCALE 1:12

Formliner

## Concrete

SECTION A-A SCALE 1:12