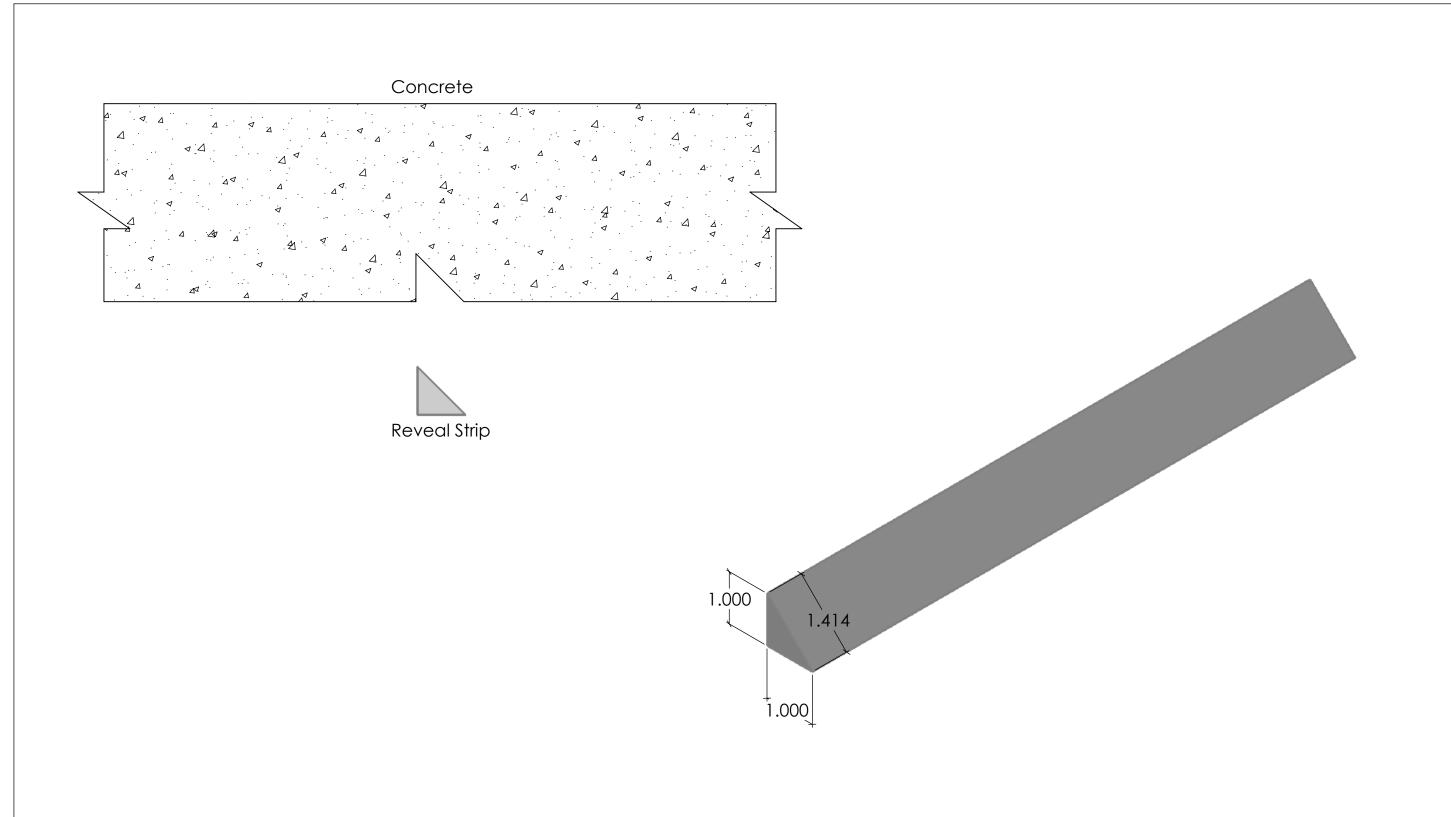

FAST FORMLINERS CO.

1005 Miller Drive, St. Clair, MO 63077 636-322-0080 Phone 636-322-0083 Fax www.fastformliners.com

DRAWN BY: Petr L. 8/21/2014 SHEET SIZE PROPRIETARY AND CONFIDENTIAL

11"x17"

11001Concrete

11001

NOTES:

REV. 3/27/2015

APPROVAL SIGNATURE:

Formliner

FAST FORMLINERS CO.

1005 Miller Drive, St. Clair, MO 63077 636-322-0080 Phone 636-322-0083 Fax www.fastformliners.com

DRAWN BY: Petr L. 9/2/2014 PROPRIETARY AND CONFIDENTIAL