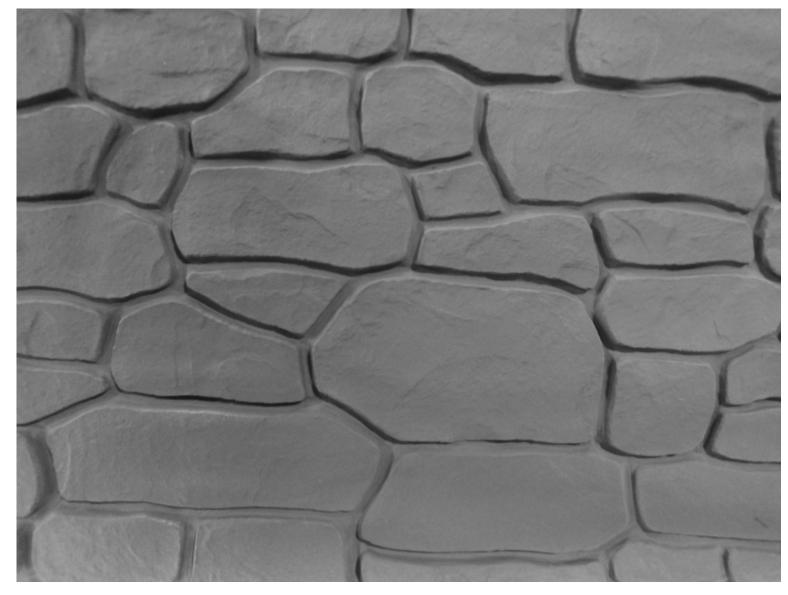

FAST FORMLINERS CO.

1005 Miller Drive, St. Clair, MO 63077 636-322-0080 Phone 636-322-0083 Fax www.fastformliners.com

DRAWN BY: Petr L. 9/22/2014 SHEET SIZE PROPRIETARY AND CONFIDENTIAL 11"x17"

11"x17"

HEET 1 OF 1 15007Concrete

15007

REV. 3/27/2015

NOTES:

APPROVAL SIGNATURE:

Max. stone 8" x 17" Min. stone 2.5" x 5"

SECTION A-A SCALE 1:6

FAST FORMLINERS CO.

1005 Miller Drive, St. Clair, MO 63077 636-322-0080 Phone 636-322-0083 Fax www.fastformliners.com