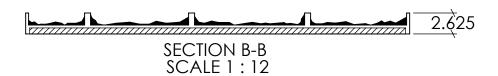

15031

NOTES:

REV. 4/6/2015

APPROVAL SIGNATURE:

2.625

Formliner

SECTION A-A SCALE 1:14

Max. stone 17.5" x 18" Min. stone 4.5" x 6.5"