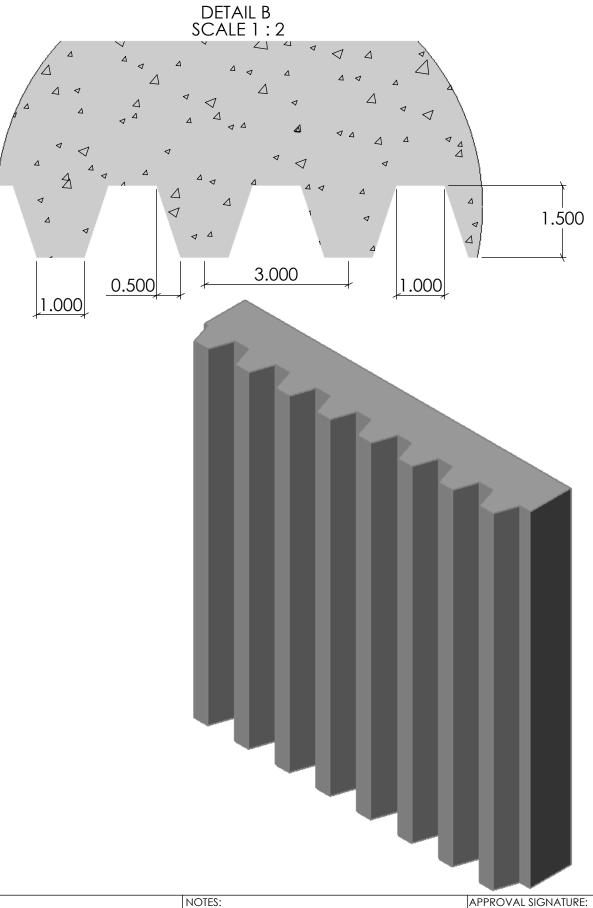

11004Concrete

11004

NOTES:

REV. 3/27/2015

APPROVAL SIGNATURE:

2.625

Formliner