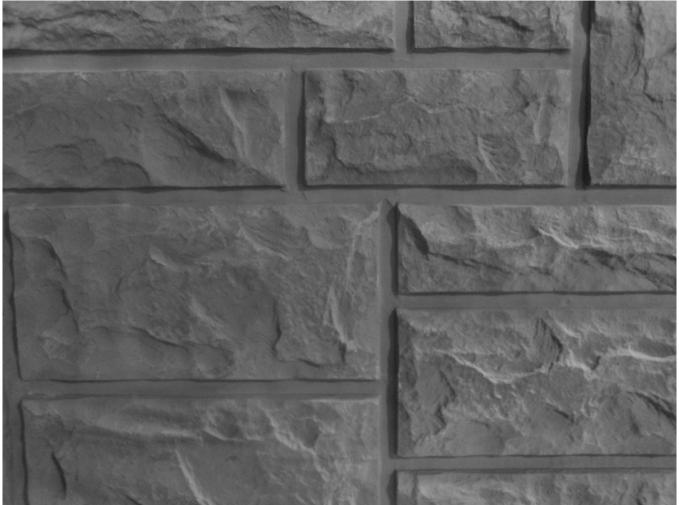

REV. 3/27/2015 15003Concrete

Max. stone size 48" x 14" Min. stone size 14" x 14"

1005 Miller Drive, St. Clair, MO 63077 636-322-0080 Phone 636-322-0083 Fax www.fastformliners.com

DRAWN BY: Petr L. 9/22/2014 SHEET SIZE PROPRIETARY AND CONFIDENTIAL