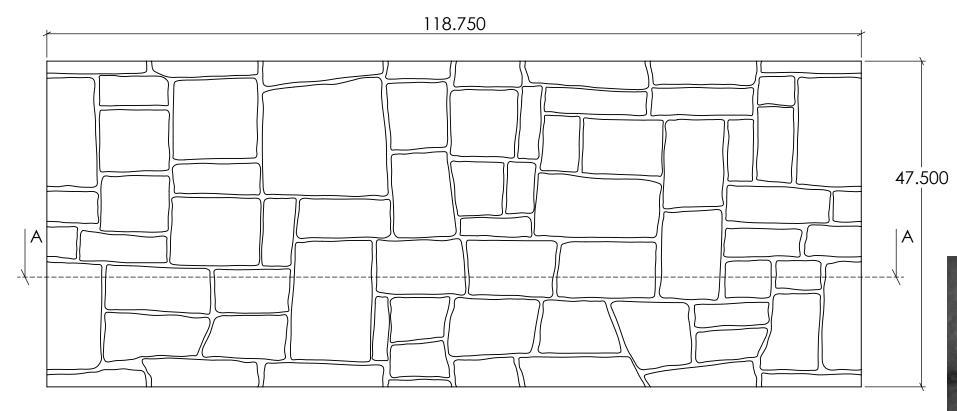

11"x17"

15005Concrete

15005

NOTES:

REV. 3/27/2015

APPROVAL SIGNATURE:

Max. stone 21" x 10" Min. stone 6" x 1.5" Actual Stone Layout May Vary

SECTION A-A SCALE 1:8