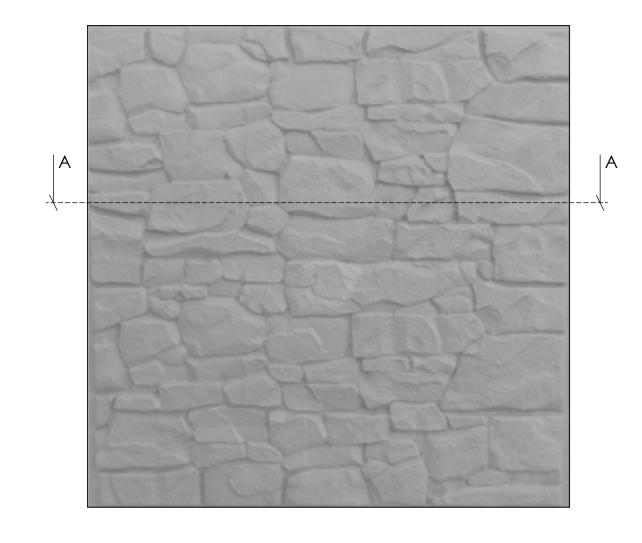

FAST FORMLINERS CO.

1005 Miller Drive, St. Clair, MO 63077 636-322-0080 Phone 636-322-0083 Fax www.fastformliners.com

DRAWN BY: Petr L. 8/21/2014 SHEET SIZE PROPRIETARY AND CONFIDENTIAL

11"x17"

11001Concrete

11001

NOTES:

REV. 3/27/2015

APPROVAL SIGNATURE:

Formliner

FAST FORMLINERS CO.

1005 Miller Drive, St. Clair, MO 63077 636-322-0080 Phone 636-322-0083 Fax www.fastformliners.com

DRAWN BY: Petr L. 9/2/2014 PROPRIETARY AND CONFIDENTIAL