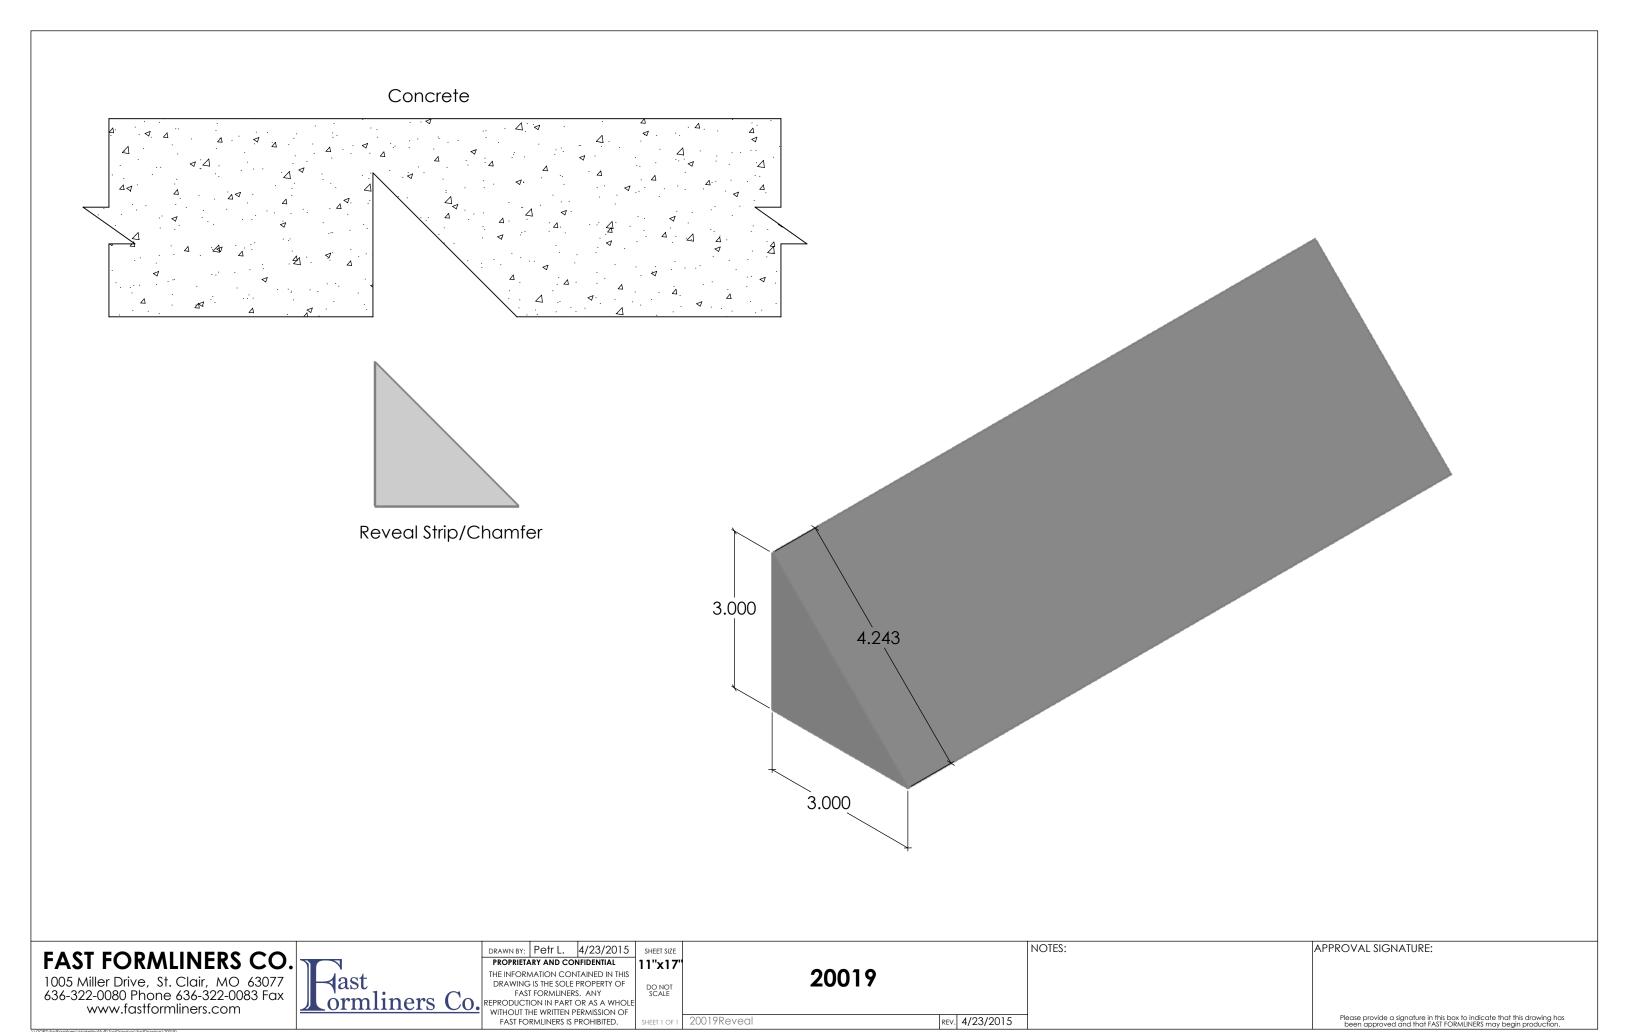

# Concrete

FAST FORMLINERS CO.

1005 Miller Drive, St. Clair, MO 63077 636-322-0080 Phone 636-322-0083 Fax www.fastformliners.com

DRAWN BY: Petr L. 4/23/2015 PROPRIETARY AND CONFIDENTIAL

SHEET SIZE 11"x17"

HEET 1 OF 1 20004Reveal

20004

NOTES:

APPROVAL SIGNATURE: