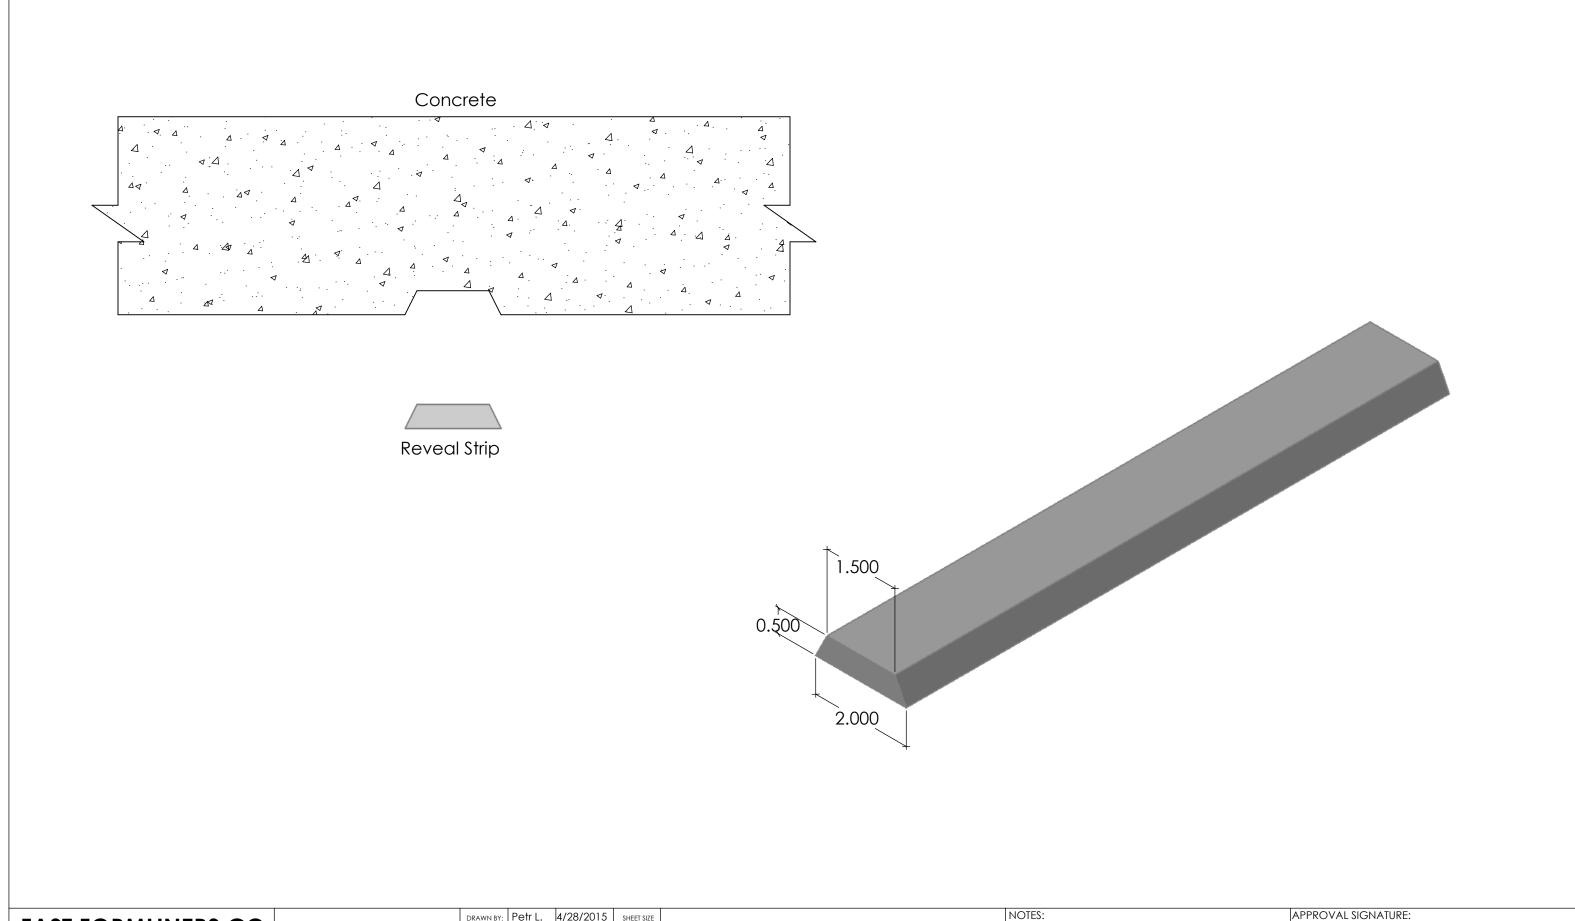

Please provide a signature in this box to indicate that this drawing has been approved and that FAST FORMLINERS may begin production.

15027Concrete

REV. 3/27/2015

Concrete 1.500

SECTION A-A SCALE 1:12

Formliner