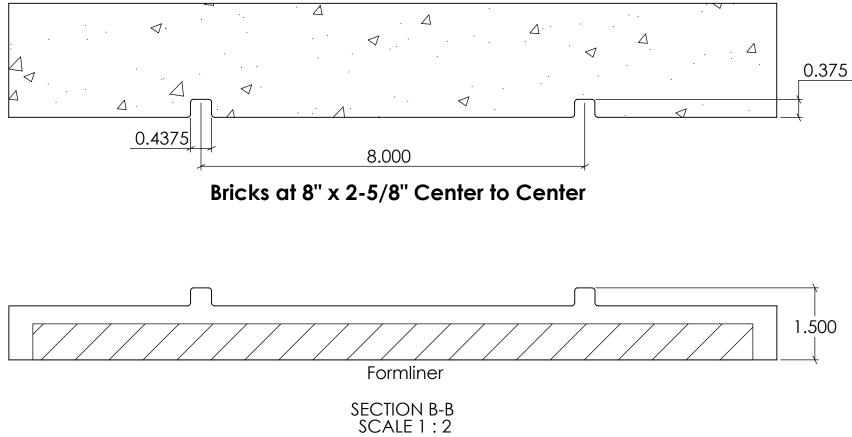

SHEET SIZE 11"x17"

HEET 1 OF 1 11002Concrete

11002

REV. 3/27/2015

NOTES:

APPROVAL SIGNATURE:

1005 Miller Drive, St. Clair, MO 63077 636-322-0080 Phone 636-322-0083 Fax www.fastformliners.com

DRAWN BY: Petr L. 9/2/2014 PROPRIETARY AND CONFIDENTIAL