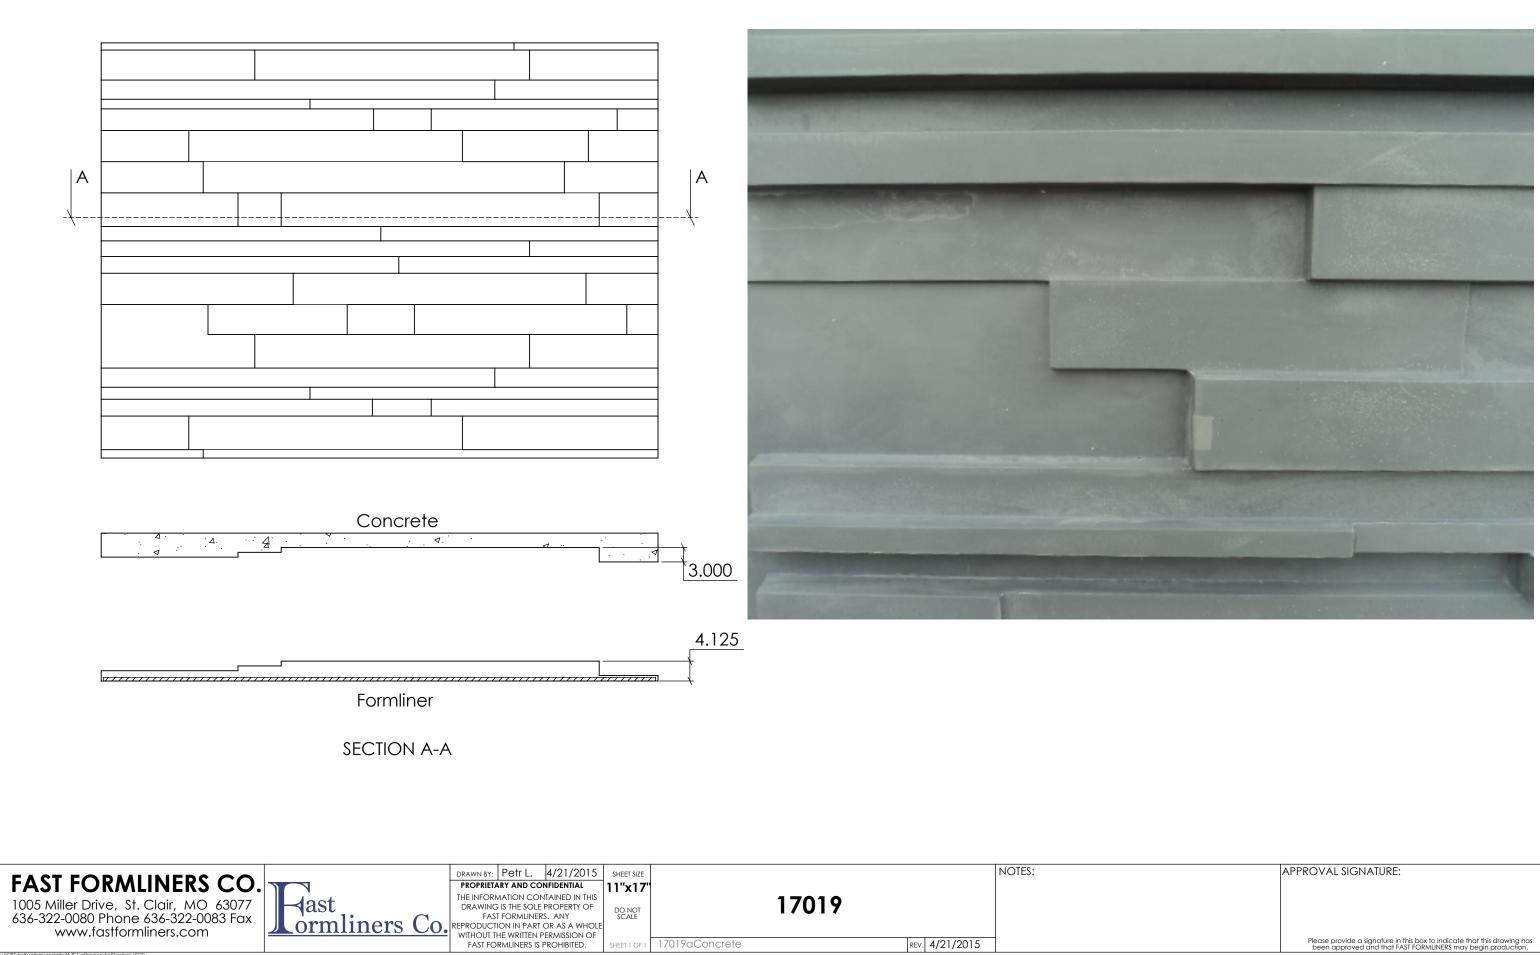

APPROVAL SIGNATURE:







Formliner



APPROVAL SIGNATURE:





HEET 1 OF 1

17016Concrete

REV. 4/20/2015

### APPROVAL SIGNATURE:



RT\FastFormliners\MarketinaStuff\ToolDrawinas\FastDray



THEET 1 OF 1 17018Concrete

www.fastformliners.com

TheatEomlines MarketingShift ToolDrawings Fr





REV. 4/21/2015

APPROVAL SIGNATURE:



| APPROVAL S | IGNATURE: |
|------------|-----------|
|------------|-----------|







FORMLINER



|                                        |                   | DRAWN BY: Petr L. 3/12/2015                                          | SHEET SIZE      |                      | NOTES: |
|----------------------------------------|-------------------|----------------------------------------------------------------------|-----------------|----------------------|--------|
| FAST FORMLINERS CO.                    |                   | PROPRIETARY AND CONFIDENTIAL                                         | 11"x17"         |                      |        |
| 1005 Miller Drive, St. Clair, MO 63077 | $\frac{7}{4}$ ast | THE INFORMATION CONTAINED IN THIS<br>DRAWING IS THE SOLE PROPERTY OF | DO NOT<br>S