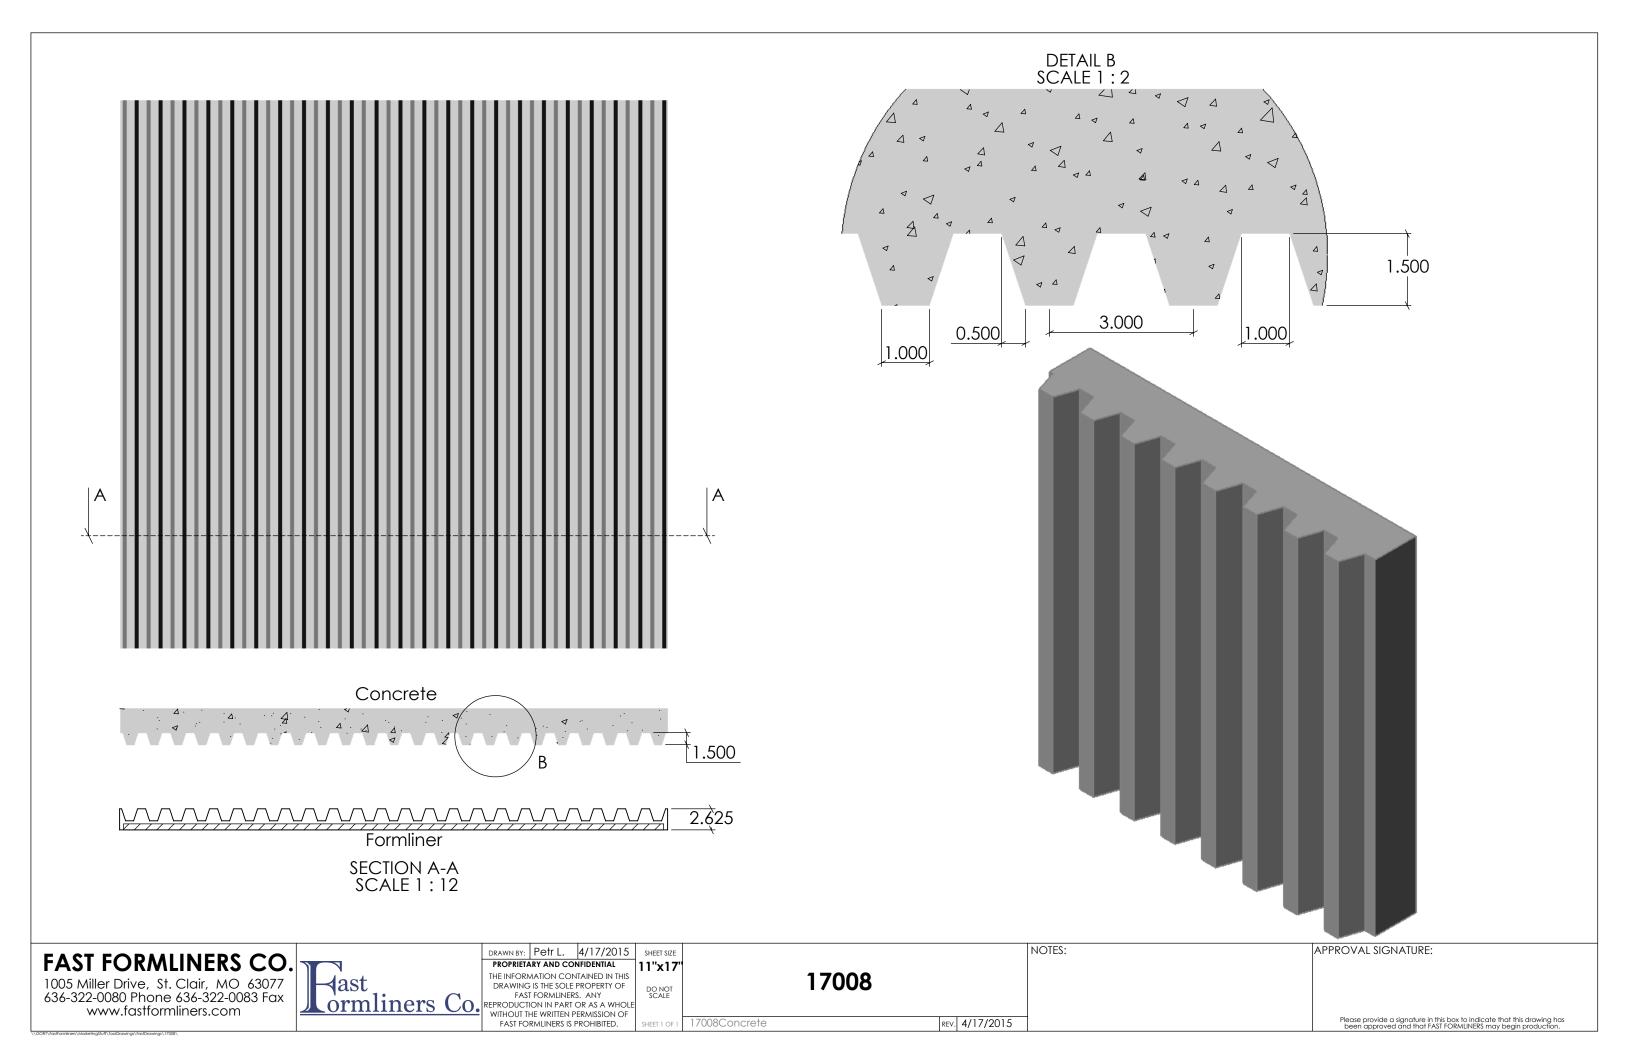

APPROVAL SIGNATURE:







Formliner



APPROVAL SIGNATURE:





HEET 1 OF 1

17016Concrete

REV. 4/20/2015

### APPROVAL SIGNATURE:



RT\FastFormliners\MarketinaStuff\ToolDrawinas\FastDray



THEET 1 OF 1 17018Concrete

www.fastformliners.com

TheatEomlines MarketingShift ToolDrawings Fr





REV. 4/21/2015

APPROVAL SIGNATURE:



| APPROVAL S | IGNATURE: |
|------------|-----------|
|------------|-----------|







FORMLINER



|                                        |                   | DRAWN BY: Petr L. 3/12/2015                                          | SHEET SIZE      |                      | NOTES: |
|----------------------------------------|-------------------|----------------------------------------------------------------------|-----------------|----------------------|--------|
| FAST FORMLINERS