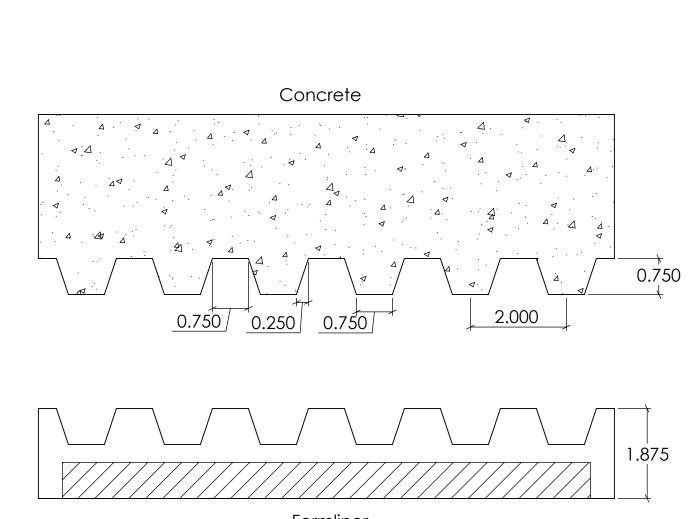

APPROVAL SIGNATURE:







Formliner



APPROVAL SIGNATURE:





HEET 1 OF 1

17016Concrete

REV. 4/20/2015

### APPROVAL SIGNATURE:



RT\FastFormliners\MarketinaStuff\ToolDrawinas\FastDray



THEET 1 OF 1 17018Concrete

www.fastformliners.com

TheatEomlines MarketingShift ToolDrawings Fr





REV. 4/21/2015

APPROVAL SIGNATURE:



| APPROVAL S | IGNATURE: |
|------------|-----------|
|------------|-----------|







FORMLINER



|                                        |                   | DRAWN BY: Petr L. 3/12/2015                                          | SHEET SIZE      |                      | NOTES: |
|----------------------------------------|-------------------|----------------------------------------------------------------------|-----------------|----------------------|--------|
| FAST FORMLINERS C