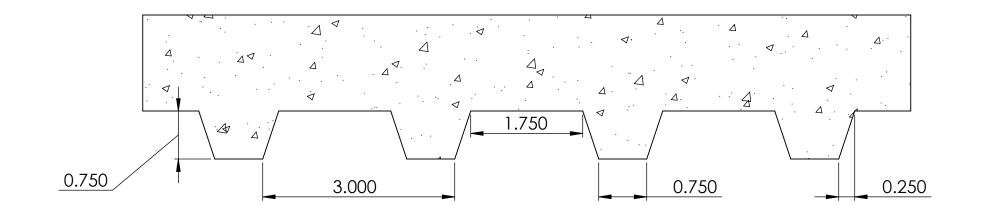

|                                                                                                      |                                                                                              | DRAWN BY: Petr L. 2/23/2015                                                                               | SHEET SIZE                   |                      | NOTES: |
|------------------------------------------------------------------------------------------------------|----------------------------------------------------------------------------------------------|-----------------------------------------------------------------------------------------------------------|------------------------------|----------------------|--------|
| FAST FORMLINERS CO.<br>1005 Miller Drive, St. Clair, MO 63077<br>636-322-0080 Phone 636-322-0083 Fax | THE INFORMATION CONTAINED IN THIS<br>DRAWING IS THE SOLE PROPERTY OF<br>FAST FORMLINERS. ANY | 11"x17"<br>DO NOT<br>SCALE                                                                                | Pattern 18457<br>3/4" Relief |                      |        |
| www.fastformliners.com                                                                               | Lormliners Co.                                                                               | REPRODUCTION IN PART OR AS A WHOLE<br>WITHOUT THE WRITTEN PERMISSION OF<br>FAST FORMLINERS IS PROHIBITED. | Sheet 1 of 1                 | 18457 REV. 4/16/2015 | _      |