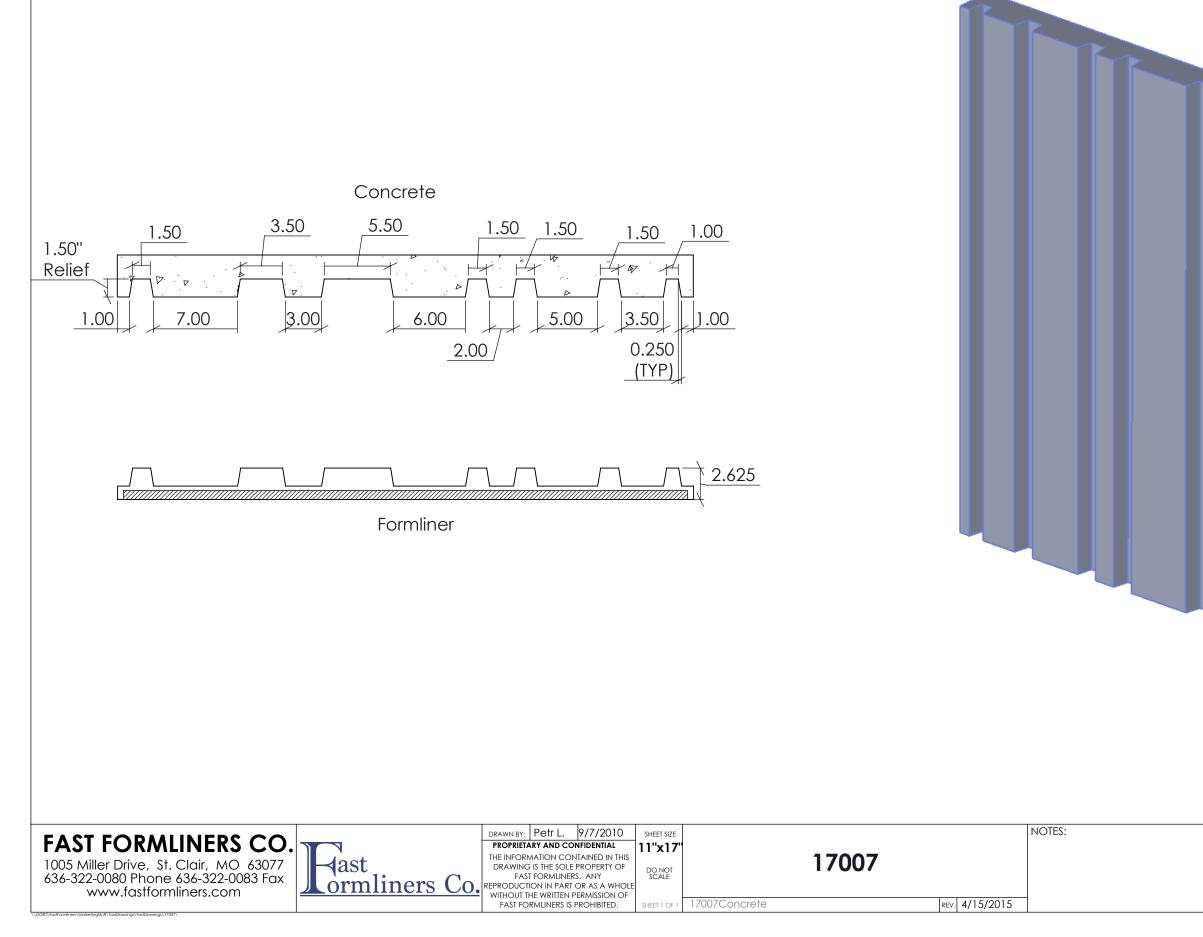

APPROVAL SIGNATURE:







Formliner



APPROVAL SIGNATURE:





HEET 1 OF 1

17016Concrete

REV. 4/20/2015

### APPROVAL SIGNATURE:



RT\FastFormliners\MarketinaStuff\ToolDrawinas\FastDray



THEET 1 OF 1 17018Concrete

www.fastformliners.com

TheatEomlines MarketingShift ToolDrawings Fr





REV. 4/21/2015

APPROVAL SIGNATURE:



| APPROVAL S | IGNATURE: |
|------------|-----------|
|------------|-----------|







FORMLINER



|                                        |                   | DRAWN BY: Petr L. 3/12/2015                                          | SHEET SIZE      |                      | NOTES: |
|----------------------------------------|-------------------|----------------------------------------------------------------------|-----------------|----------------------|--