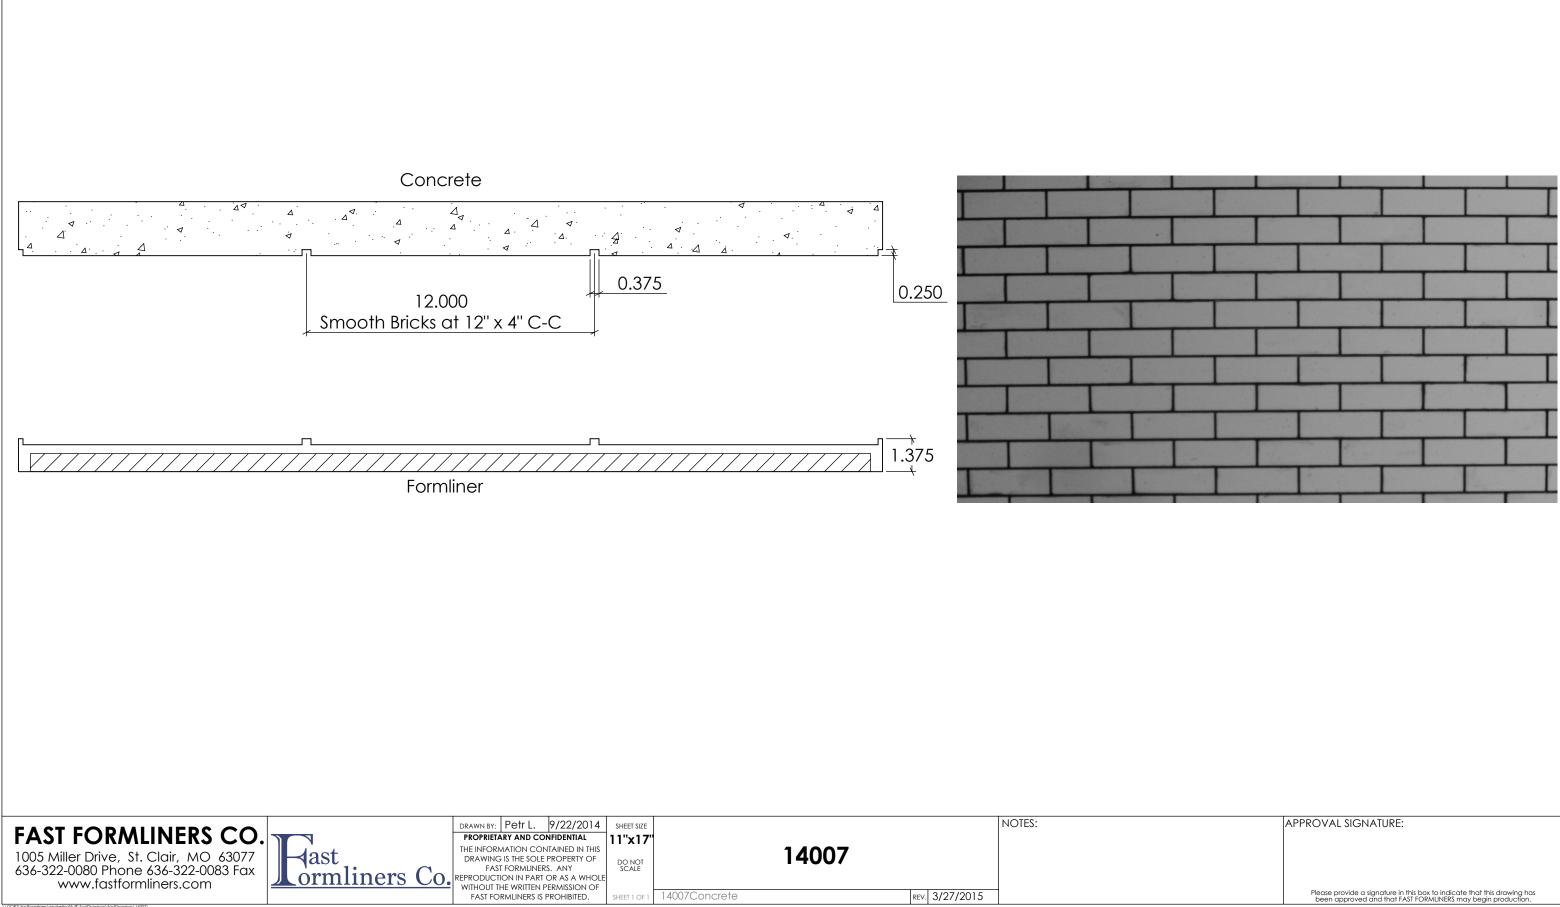

APPROVAL SIGNATURE:

14007Concrete

HEET 1 OF 1

REV. 3/27/2015

| FAST FORMLINERS CO.<br>1005 Miller Drive, St. Clair, MO 63077<br>636-322-0080 Phone 636-322-0083 Fax<br>www.fastformliners.com                                                                                                                                                                                                                                                                                                                                                                                                                                                                                                                                                                                                                                                                                                                                                                                                                                                                                                                                                                                                                                                                                                                                                                                                                                                                                                                                                                                                                                         | ⊣ast | DRAWN BY: Petr L. 3/2/2015<br>PROPRIETARY AND CONFIDENTIAL<br>THE INFORMATION CONTAINED IN THIS<br>DRAWING IS THE SOLE PROPERTY OF<br>FAST FORMLINERS. ANY<br>REPRODUCTION IN PART OR AS A WHOLE<br>WITHOUT THE WRITEN PERMISSION OF | sheet size<br>11"x17'<br>DO NOT<br>SCALE | <sup>7</sup> Pattern 18404 | NOTES: |
|------------------------------------------------------------------------------------------------------------------------------------------------------------------------------------------------------------------------------------------------------------------------------------------------------------------------------------------------------------------------------------------------------------------------------------------------------------------------------------------------------------------------------------------------------------------------------------------------------------------------------------------------------------------------------------------------------------------------------------------------------------------------------------------------------------------------------------------------------------------------------------------------------------------------------------------------------------------------------------------------------------------------------------------------------------------------------------------------------------------------------------------------------------------------------------------------------------------------------------------------------------------------------------------------------------------------------------------------------------------------------------------------------------------------------------------------------------------------------------------------------------------------------------------------------------------------|------|--------------------------------------------------------------------------------------------------------------------------------------------------------------------------------------------------------------------------------------|------------------------------------------|----------------------------|--------|
|                                                                                                                                                                                                                                                                                                                                                                                                                                                                                                                                                                                                                                                                                                                                                                                                                                                                                                                                                                                                                                                                                                                                                                                                                                                                                                                                                                                                                                                                                                                                                                        |      | FAST FORMLINERS IS PROHIBITED.                                                                                                                                                                                                       | SHEET 1 OF 1                             | 1 18404 REV. 4/16/20       | )15    |
| \\GORT\fcatformines\Marketing\$luft\cobTrawing\featDrawing\featDrawing\featDrawing\featDrawing\featDrawing\featDrawing\featDrawing\featDrawing\featDrawing\featDrawing\featDrawing\featDrawing\featDrawing\featDrawing\featDrawing\featDrawing\featDrawing\featDrawing\featDrawing\featDrawing\featDrawing\featDrawing\featDrawing\featDrawing\featDrawing\featDrawing\featDrawing\featDrawing\featDrawing\featDrawing\featDrawing\featDrawing\featDrawing\featDrawing\featDrawing\featDrawing\featDrawing\featDrawing\featDrawing\featDrawing\featDrawing\featDrawing\featDrawing\featDrawing\featDrawing\featDrawing\featDrawing\featDrawing\featDrawing\featDrawing\featDrawing\featDrawing\featDrawing\featDrawing\featDrawing\featDrawing\featDrawing\featDrawing\featDrawing\featDrawing\featDrawing\featDrawing\featDrawing\featDrawing\featDrawing\featDrawing\featDrawing\featDrawing\featDrawing\featDrawing\featDrawing\featDrawing\featDrawing\featDrawing\featDrawing\featDrawing\featDrawing\featDrawing\featDrawing\featDrawing\featDrawing\featDrawing\featDrawing\featDrawing\featDrawing\featDrawing\featDrawing\featDrawing\featDrawing\featDrawing\featDrawing\featDrawing\featDrawing\featDrawing\featDrawing\featDrawing\featDrawing\featDrawing\featDrawing\featDrawing\featDrawing\featDrawing\featDrawing\featDrawing\featDrawing\featDrawing\featDrawing\featDrawing\featDrawing\featDrawing\featDrawing\featDrawing\featDrawing\featDrawing\featDrawing\featDrawing\featDrawing\featDrawing\featDrawing\featDrawing\featDrawing\featDrawing |      |                                                                                                                                                                                                                                      |                                          |                            |        |