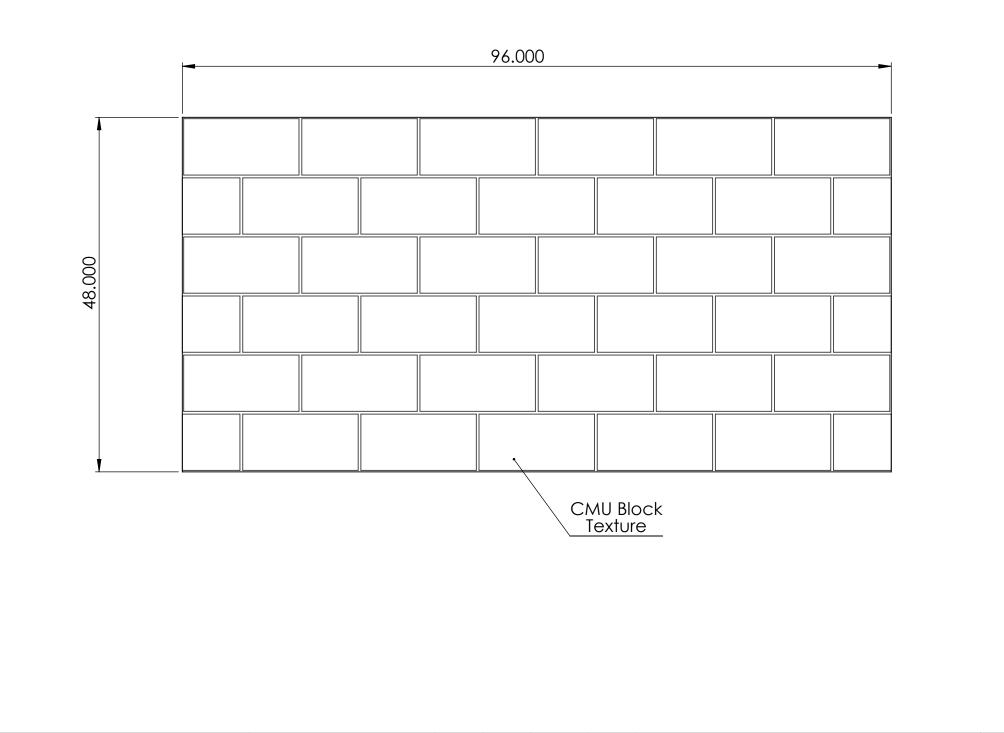

APPROVAL SIGNATURE:

14007Concrete

HEET 1 OF 1

REV. 3/27/2015

| FAST FORMLINERS CO.<br>1005 Miller Drive, St. Clair, MO 63077<br>636-322-0080 Phone 636-322-0083 Fax<br>www.fastformliners.com                                                                                                                                                                                                                                                                                                                                                                                                                                                                                                                                                                                                                                                                                                                                                                                                                                                                                                                                                                                                                                                                                                                                                                                                                                                                                                                                                                                                                                         | ⊣ast | DRAWN BY: Petr L. 3/2/2015<br>PROPRIETARY AND CONFIDENTIAL<br>THE INFORMATION CONTAINED IN THIS<br>DRAWING IS THE SOLE PROPERTY OF<br>FAST FORMLINERS. ANY<br>REPRODUCTION IN PART OR AS A WHOLE<br>WITHOUT THE WRITEN PERMISSION OF | sheet size<br>11"x17'<br>DO NOT<br>SCALE | <sup>7</sup> Pattern 18404 | NOTES: |
|------------------------------------------------------------------------------------------------------------------------------------------------------------------------------------------------------------------------------------------------------------------------------------------------------------------------------------------------------------------------------------------------------------------------------------------------------------------------------------------------------------------------------------------------------------------------------------------------------------------------------------------------------------------------------------------------------------------------------------------------------------------------------------------------------------------------------------------------------------------------------------------------------------------------------------------------------------------------------------------------------------------------------------------------------------------------------------------------------------------------------------------------------------------------------------------------------------------------------------------------------------------------------------------------------------------------------------------------------------------------------------------------------------------------------------------------------------------------------------------------------------------------------------------------------------------------|------|--------------------------------------------------------------------------------------------------------------------------------------------------------------------------------------------------------------------------------------|------------------------------------------|----------------------------|--------|
|                                                                                                                                                                                                                                                                                                                                                                                                                                                                                                                                                                                                                                                                                                                                                                                                                                                                                                                                                                                                                                                                                                                                                                                                                                                                                                                                                                                                                                                                                                                                                                        |      | FAST FORMLINERS IS PROHIBITED.                                                                                                                                                                                                       | SHEET 1 OF 1                             | 1 18404 REV. 4/16/20       | )15    |
| \\GORT\fcatformines\Marketing\$luft\cobTrawing\featDrawing\featDrawing\featDrawing\featDrawing\featDrawing\featDrawing\featDrawing\featDrawing\featDrawing\featDrawing\featDrawing\featDrawing\featDrawing\featDrawing\featDrawing\featDrawing\featDrawing\featDrawing\featDrawing\featDrawing\featDrawing\featDrawing\featDrawing\featDrawing\featDrawing\featDrawing\featDrawing\featDrawing\featDrawing\featDrawing\featDrawing\featDrawing\featDrawing\featDrawing\featDrawing\featDrawing\featDrawing\featDrawing\featDrawing\featDrawing\featDrawing\featDrawing\featDrawing\featDrawing\featDrawing\featDrawing\featDrawing\featDrawing\featDrawing\featDrawing\featDrawing\featDrawing\featDrawing\featDrawing\featDrawing\featDrawing\featDrawing\featDrawing\featDrawing\featDrawing\featDrawing\featDrawing\featDrawing\featDrawing\featDrawing\featDrawing\featDrawing\featDrawing\featDrawing\featDrawing\featDrawing\featDrawing\featDrawing\featDrawing\featDrawing\featDrawing\featDrawing\featDrawing\featDrawing\featDrawing\featDrawing\featDrawing\featDrawing\featDrawing\featDrawing\featDrawing\featDrawing\featDrawing\featDrawing\featDrawing\featDrawing\featDrawing\featDrawing\featDrawing\featDrawing\featDrawing\featDrawing\featDrawing\featDrawing\featDrawing\featDrawing\featDrawing\featDrawing\featDrawing\featDrawing\featDrawing\featDrawing\featDrawing\featDrawing\featDrawing\featDrawing\featDrawing\featDrawing\featDrawing\featDrawing\featDrawing\featDrawing\featDrawing\featDrawing\featDrawing\featDrawing\featDrawing |      |                                                                                                                                                                                                                                      |                                          |                            |        |