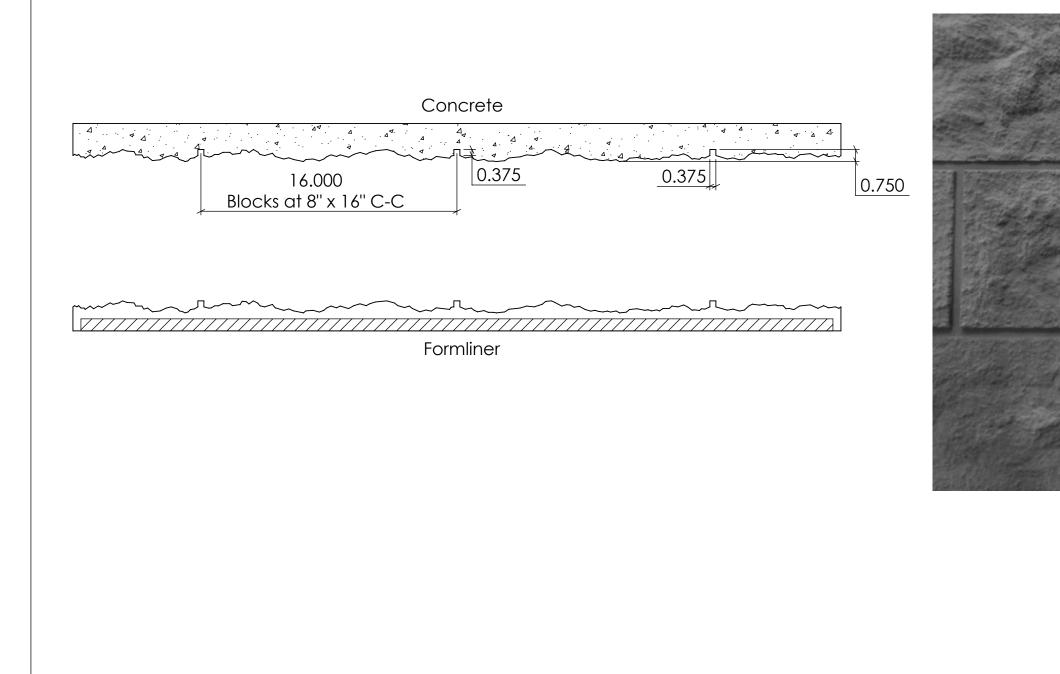

APPROVAL SIGNATURE:





14007Concrete

HEET 1 OF 1

REV. 3/27/2015



| FAST FORMLINERS CO.<br>1005 Miller Drive, St. Clair, MO 63077<br>636-322-0080 Phone 636-322-0083 Fax<br>www.fastformliners.com