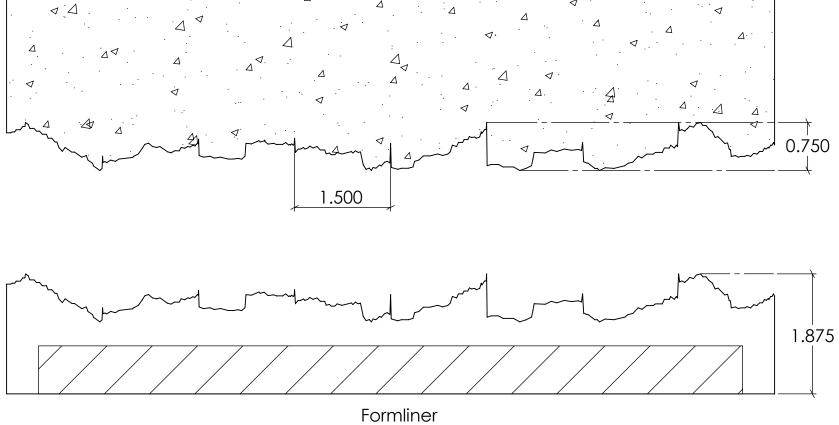

Concrete

FAST FORMLINERS CO.

1005 Miller Drive, St. Clair, MO 63077 636-322-0080 Phone 636-322-0083 Fax www.fastformliners.com

DRAWN BY: Petr L. 9/9/2014 PROPRIETARY AND CONFIDENTIAL

SHEET SIZE 11"x17"

12001Concrete