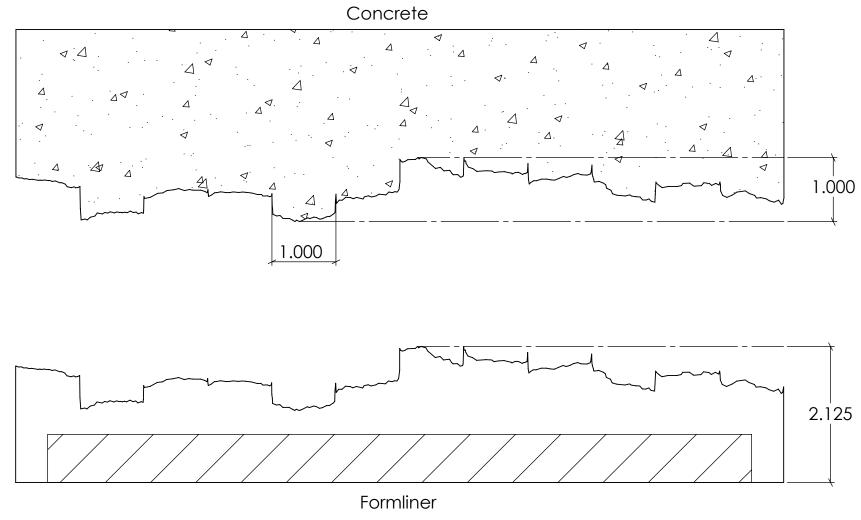

DRAWN BY: Petr L. 9/9/2014 PROPRIETARY AND CONFIDENTIAL

SHEET SIZE 11"x17"

12002Concrete

12002

NOTES:

REV. 3/27/2015

APPROVAL SIGNATURE:

Please provide a signature in this box to indicate that this drawing has been approved and that FAST FORMLINERS may begin production.