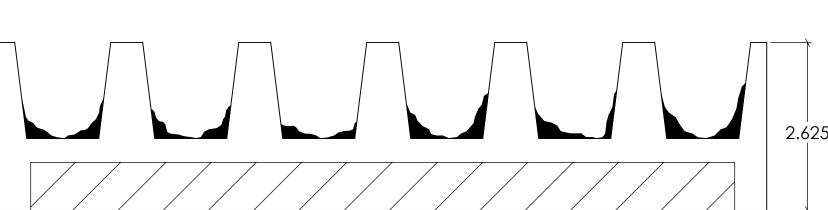

11004Concrete

11004

NOTES:

REV. 3/27/2015

APPROVAL SIGNATURE:

2.625

Formliner