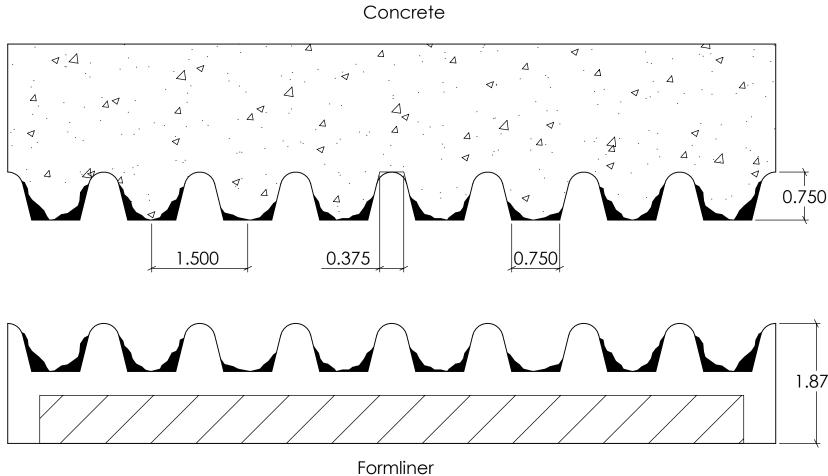

# **CONCRETE**

# **FORMLINER**

FAST FORMLINERS CO.

1005 Miller Drive, St. Clair, MO 63077 636-322-0080 Phone 636-322-0083 Fax www.fastformliners.com

DRAWN BY: Petr L. 2/23/2015 PROPRIETARY AND CONFIDENTIAL THE INFORMATION CONTAINED IN THIS