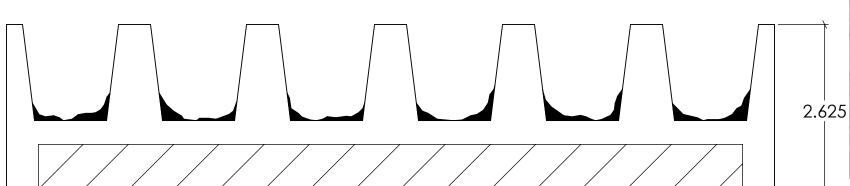

11004Concrete

11004

NOTES:

REV. 3/27/2015

APPROVAL SIGNATURE:

2.625

Formliner