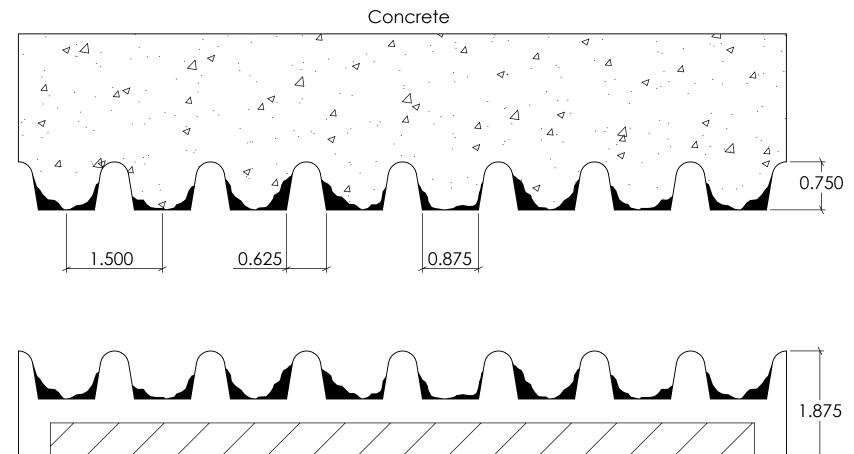

# Concrete 1.500

0.1875

FAST FORMLINERS CO.

2.000

1005 Miller Drive, St. Clair, MO 63077 636-322-0080 Phone 636-322-0083 Fax www.fastformliners.com

0.500

DRAWN BY: Petr L. 9/2/2014 PROPRIETARY AND CONFIDENTIAL

SHEET SIZE 11"x17"

1.125

11006

11006Concrete

REV. 3/27/2015

NOTES:

APPROVAL SIGNATURE:

1005 Miller Drive, St. Clair, MO 63077 636-322-0080 Phone 636-322-0083 Fax www.fastformliners.com