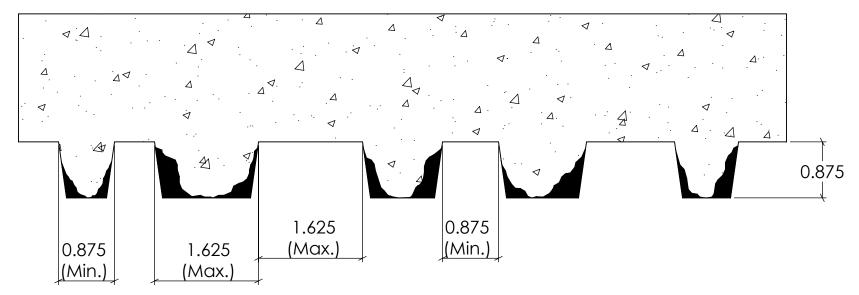

11004Concrete

11004

NOTES:

REV. 3/27/2015

APPROVAL SIGNATURE:

2.625

Formliner