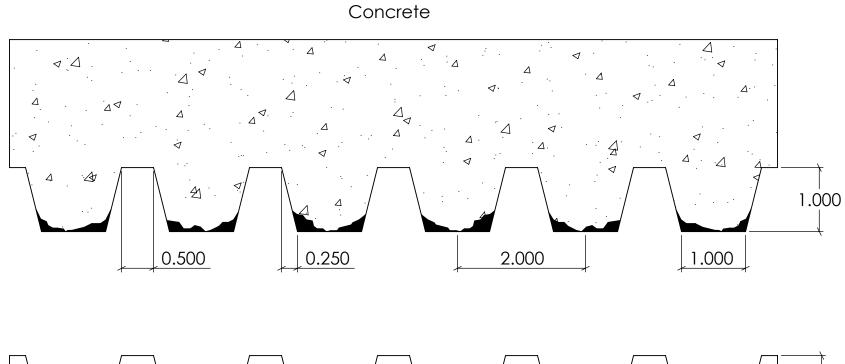

FAST FORMLINERS CO.

1005 Miller Drive, St. Clair, MO 63077 636-322-0080 Phone 636-322-0083 Fax www.fastformliners.com

DRAWN BY: Petr L. 8/21/2014 SHEET SIZE PROPRIETARY AND CONFIDENTIAL

11"x17"

11001Concrete