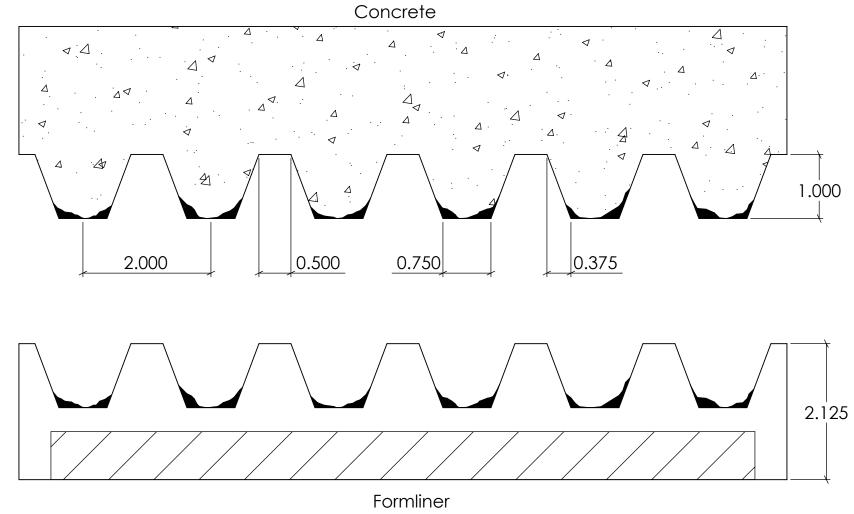

11001

NOTES:

REV. 3/27/2015

APPROVAL SIGNATURE:

Formliner

FAST FORMLINERS CO.

1005 Miller Drive, St. Clair, MO 63077 636-322-0080 Phone 636-322-0083 Fax www.fastformliners.com

DRAWN BY: Petr L. 9/2/2014 PROPRIETARY AND CONFIDENTIAL