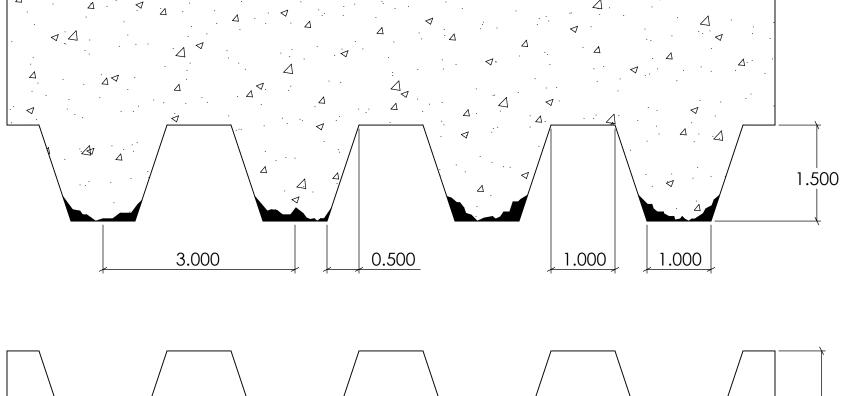

11004Concrete

11004

NOTES:

REV. 3/27/2015

APPROVAL SIGNATURE:

2.625

Formliner