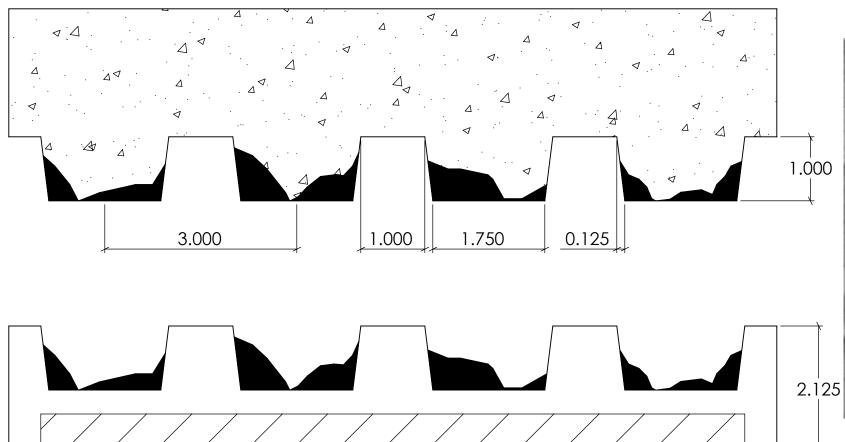

1005 Miller Drive, St. Clair, MO 63077 636-322-0080 Phone 636-322-0083 Fax www.fastformliners.com

DRAWN BY: Petr L. 9/2/2014 PROPRIETARY AND CONFIDENTIAL THE INFORMATION CONTAINED IN THIS

SHEET SIZE 11"x17"

11004Concrete

11004

NOTES:

REV. 3/27/2015

APPROVAL SIGNATURE:

2.625

Formliner