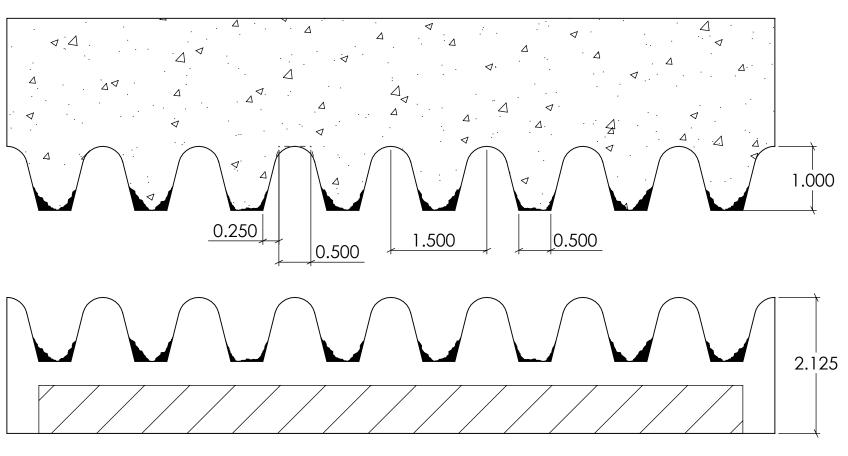

SHEET SIZE 11"x17"

HEET 1 OF 1 11002Concrete

11002

REV. 3/27/2015

NOTES:

APPROVAL SIGNATURE:

1005 Miller Drive, St. Clair, MO 63077 636-322-0080 Phone 636-322-0083 Fax www.fastformliners.com

DRAWN BY: Petr L. 9/2/2014 PROPRIETARY AND CONFIDENTIAL