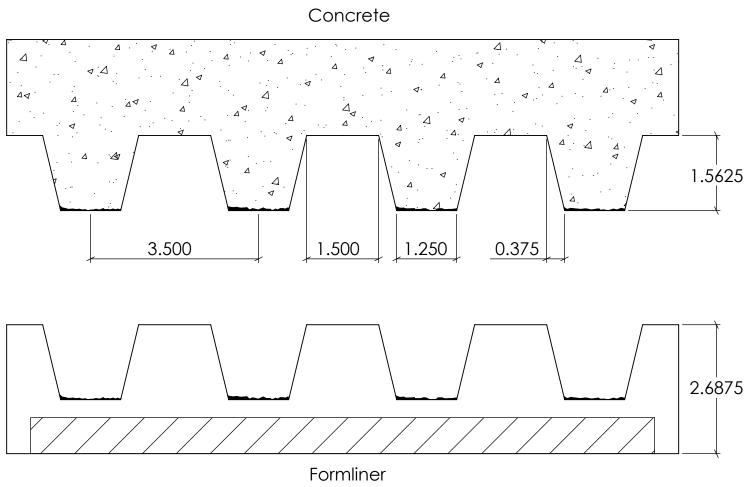

11001

NOTES:

REV. 3/27/2015

APPROVAL SIGNATURE:

Formliner

FAST FORMLINERS CO.

1005 Miller Drive, St. Clair, MO 63077 636-322-0080 Phone 636-322-0083 Fax www.fastformliners.com

DRAWN BY: Petr L. 9/2/2014 PROPRIETARY AND CONFIDENTIAL

SHEET SIZE 11"x17"

HEET 1 OF 1 11002Concrete

11002

REV. 3/27/2015

NOTES:

APPROVAL SIGNATURE:

1005 Miller Drive, St. Clair, MO 63077 636-322-0080 Phone 636-322-0083 Fax www.fastformliners.com

DRAWN BY: Petr L. 9/2/2014 PROPRIETARY AND CONFIDENTIAL