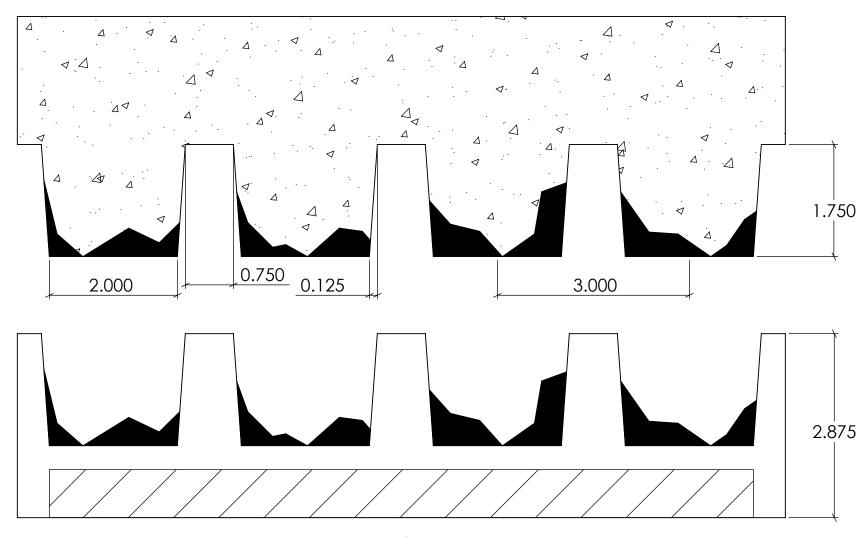

SHEET SIZE 11"x17"

HEET 1 OF 1 18457

Pattern 18457 3/4" Relief

NOTES:

REV. 4/16/2015

APPROVAL SIGNATURE: