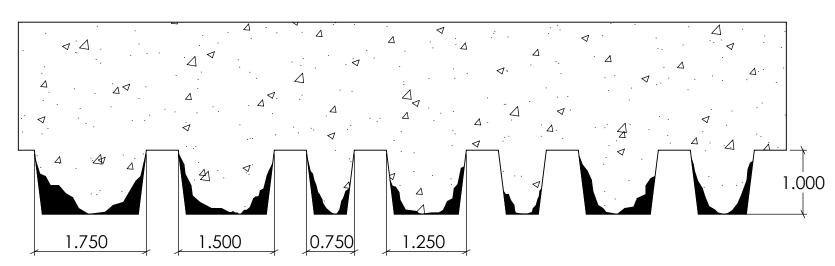

# **CONCRETE**

# **FORMLINER**

FAST FORMLINERS CO.

1005 Miller Drive, St. Clair, MO 63077 636-322-0080 Phone 636-322-0083 Fax www.fastformliners.com

DRAWN BY: Petr L. 2/23/2015 PROPRIETARY AND CONFIDENTIAL THE INFORMATION CONTAINED IN THIS

SHEET SIZE 11"x17"

HEET 1 OF 1 18457

Pattern 18457 3/4" Relief

NOTES:

REV. 4/16/2015

APPROVAL SIGNATURE: