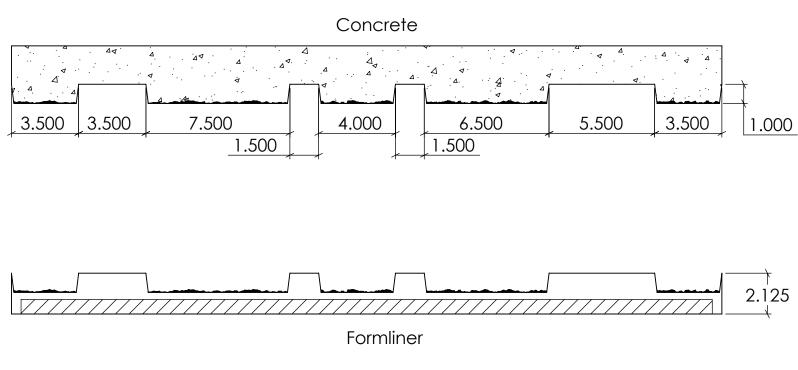

FAST FORMLINERS CO.

1005 Miller Drive, St. Clair, MO 63077 636-322-0080 Phone 636-322-0083 Fax www.fastformliners.com

DRAWN BY: Petr L. 8/21/2014 SHEET SIZE PROPRIETARY AND CONFIDENTIAL

11"x17"

11001Concrete

11001

NOTES:

REV. 3/27/2015

APPROVAL SIGNATURE:

Formliner

FAST FORMLINERS CO.

1005 Miller Drive, St. Clair, MO 63077 636-322-0080 Phone 636-322-0083 Fax www.fastformliners.com

DRAWN BY: Petr L. 9/2/2014 PROPRIETARY AND CONFIDENTIAL