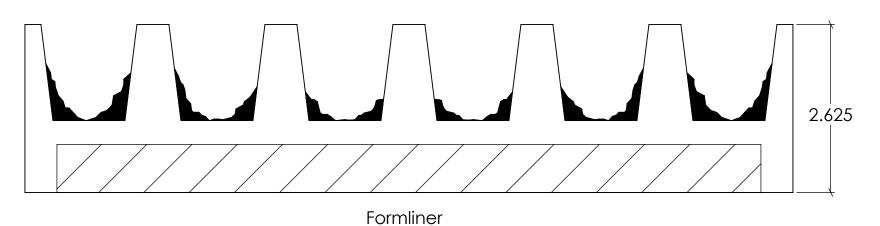

11004Concrete

11004

NOTES:

REV. 3/27/2015

APPROVAL SIGNATURE:

2.625

Formliner