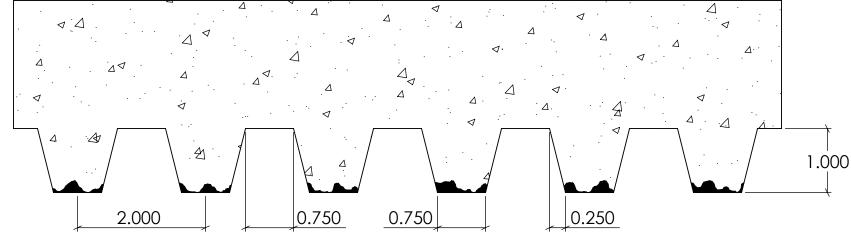

FAST FORMLINERS CO.

1005 Miller Drive, St. Clair, MO 63077 636-322-0080 Phone 636-322-0083 Fax www.fastformliners.com

DRAWN BY: Petr L. 8/21/2014 SHEET SIZE PROPRIETARY AND CONFIDENTIAL

11"x17"

11001Concrete