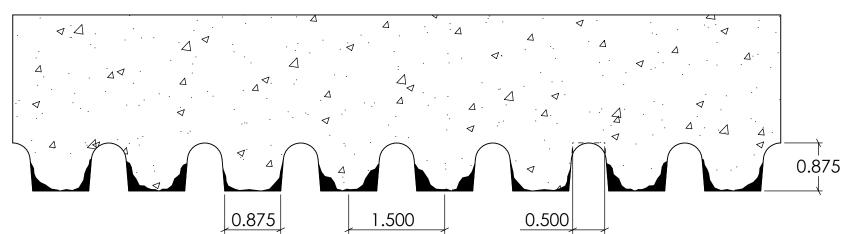

# Concrete 1.500

0.1875

FAST FORMLINERS CO.

2.000

1005 Miller Drive, St. Clair, MO 63077 636-322-0080 Phone 636-322-0083 Fax www.fastformliners.com

0.500

DRAWN BY: Petr L. 9/2/2014 PROPRIETARY AND CONFIDENTIAL

SHEET SIZE 11"x17"

1.125

11006

11006Concrete

REV. 3/27/2015

NOTES:

APPROVAL SIGNATURE:

1005 Miller Drive, St. Clair, MO 63077 636-322-0080 Phone 636-322-0083 Fax www.fastformliners.com