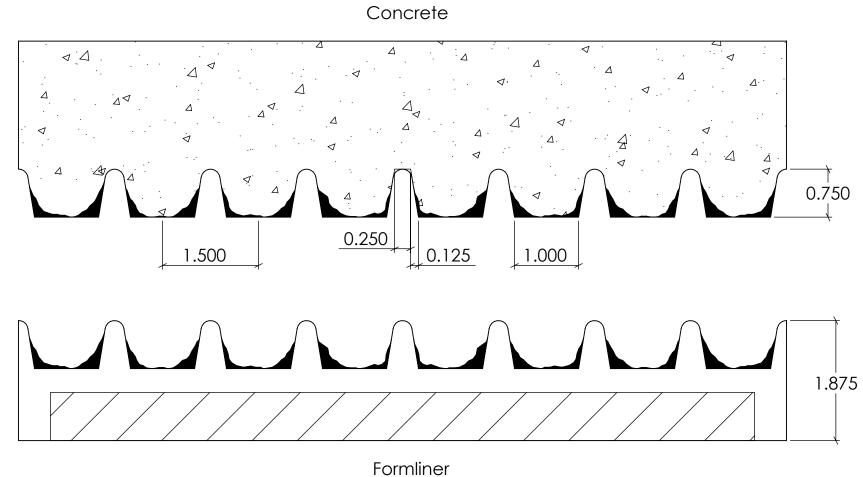

FAST FORMLINERS CO.

1005 Miller Drive, St. Clair, MO 63077 636-322-0080 Phone 636-322-0083 Fax www.fastformliners.com

DRAWN BY: Petr L. 8/21/2014 SHEET SIZE PROPRIETARY AND CONFIDENTIAL

11"x17"

11001Concrete