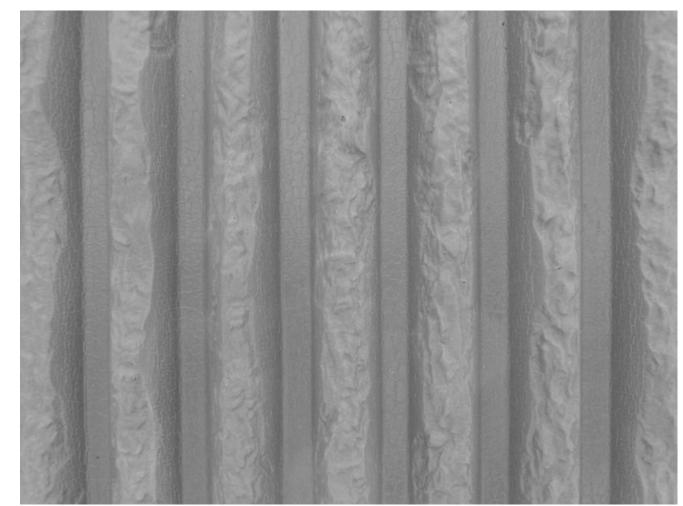

SHEET SIZE 11"x17"

HEET 1 OF 1 18457

Pattern 18457 3/4" Relief

NOTES:

REV. 4/16/2015

APPROVAL SIGNATURE: