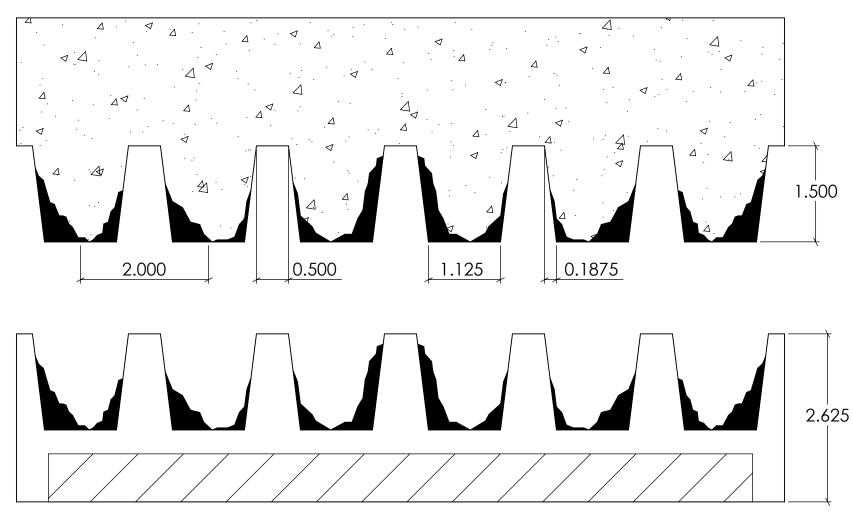

# Concrete 1.500

0.1875

FAST FORMLINERS CO.

2.000

1005 Miller Drive, St. Clair, MO 63077 636-322-0080 Phone 636-322-0083 Fax www.fastformliners.com

0.500

DRAWN BY: Petr L. 9/2/2014 PROPRIETARY AND CONFIDENTIAL

SHEET SIZE 11"x17"

1.125

11006

11006Concrete

REV. 3/27/2015

NOTES:

APPROVAL SIGNATURE:

1005 Miller Drive, St. Clair, MO 63077 636-322-0080 Phone 636-322-0083 Fax www.fastformliners.com