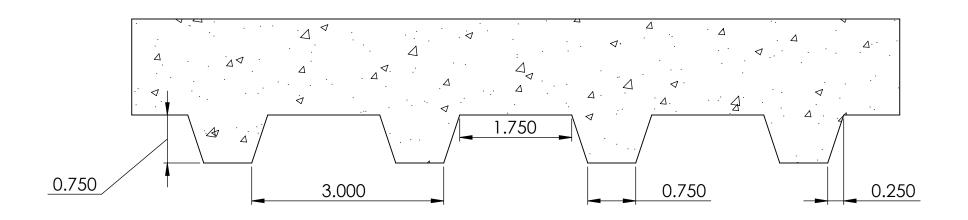

# **FORMLINER**

FAST FORMLINERS CO.

1005 Miller Drive, St. Clair, MO 63077 636-322-0080 Phone 636-322-0083 Fax www.fastformliners.com

DRAWN BY: Petr L. 2/23/2015 PROPRIETARY AND CONFIDENTIAL THE INFORMATION CONTAINED IN THIS

SHEET SIZE 11"x17"

HEET 1 OF 1 18457

Pattern 18457 3/4" Relief

NOTES:

REV. 4/16/2015

APPROVAL SIGNATURE: