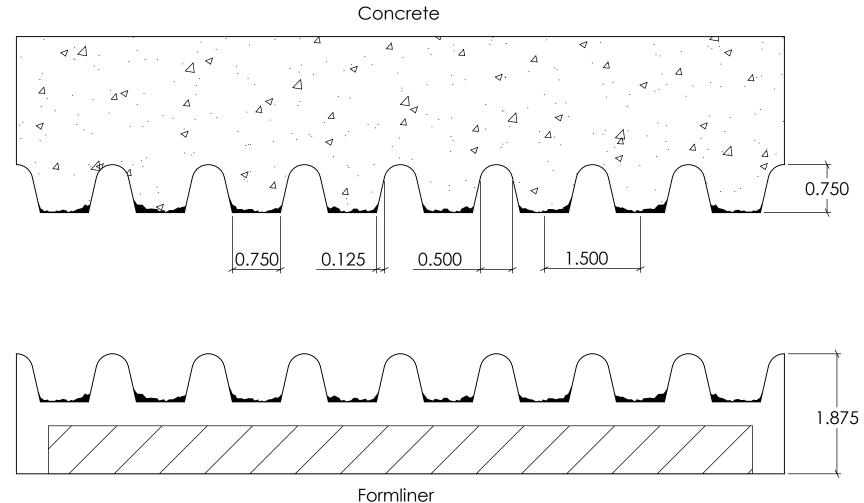

# Concrete 1.500

0.1875

FAST FORMLINERS CO.

2.000

1005 Miller Drive, St. Clair, MO 63077 636-322-0080 Phone 636-322-0083 Fax www.fastformliners.com

0.500

DRAWN BY: Petr L. 9/2/2014 PROPRIETARY AND CONFIDENTIAL

SHEET SIZE 11"x17"

1.125

11006

11006Concrete

REV. 3/27/2015

NOTES:

APPROVAL SIGNATURE:

1005 Miller Drive, St. Clair, MO 63077 636-322-0080 Phone 636-322-0083 Fax www.fastformliners.com