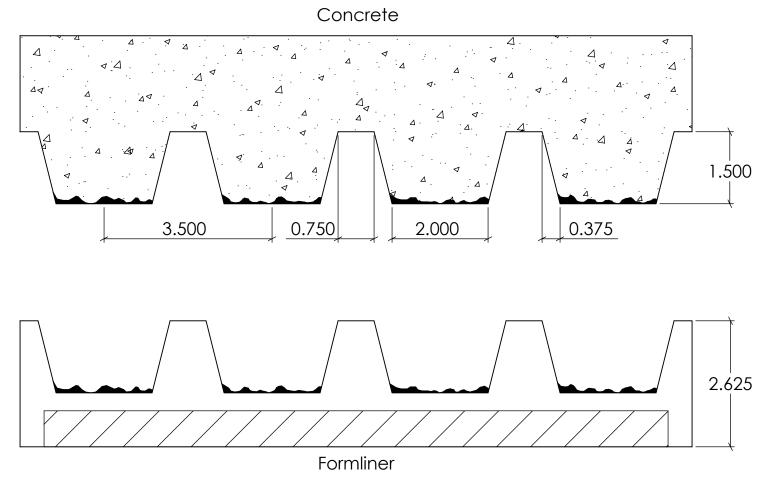

# Concrete 1.500

0.1875

FAST FORMLINERS CO.

2.000

1005 Miller Drive, St. Clair, MO 63077 636-322-0080 Phone 636-322-0083 Fax www.fastformliners.com

0.500

DRAWN BY: Petr L. 9/2/2014 PROPRIETARY AND CONFIDENTIAL

SHEET SIZE 11"x17"

1.125

11006

11006Concrete

REV. 3/27/2015

NOTES:

APPROVAL SIGNATURE:

1005 Miller Drive, St. Clair, MO 63077 636-322-0080 Phone 636-322-0083 Fax www.fastformliners.com