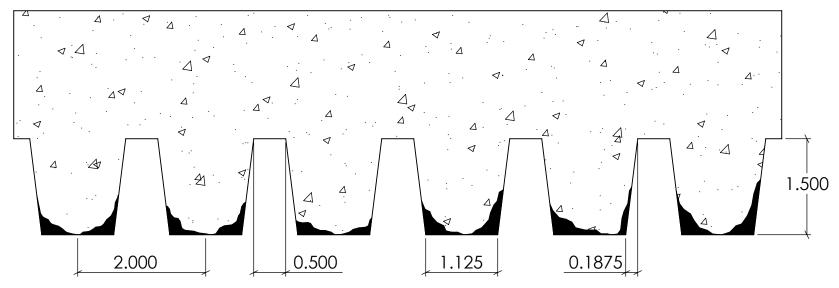

# Concrete 1.500

0.1875

FAST FORMLINERS CO.

2.000

1005 Miller Drive, St. Clair, MO 63077 636-322-0080 Phone 636-322-0083 Fax www.fastformliners.com

0.500

DRAWN BY: Petr L. 9/2/2014 PROPRIETARY AND CONFIDENTIAL

SHEET SIZE 11"x17"

1.125

11006

11006Concrete

REV. 3/27/2015

NOTES:

APPROVAL SIGNATURE:

1005 Miller Drive, St. Clair, MO 63077 636-322-0080 Phone 636-322-0083 Fax www.fastformliners.com