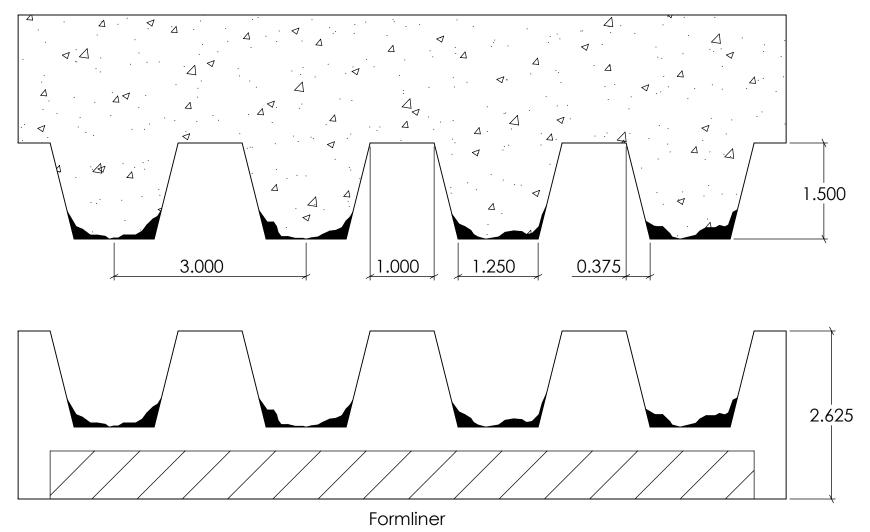

11004Concrete

11004

NOTES:

REV. 3/27/2015

APPROVAL SIGNATURE:

2.625

Formliner