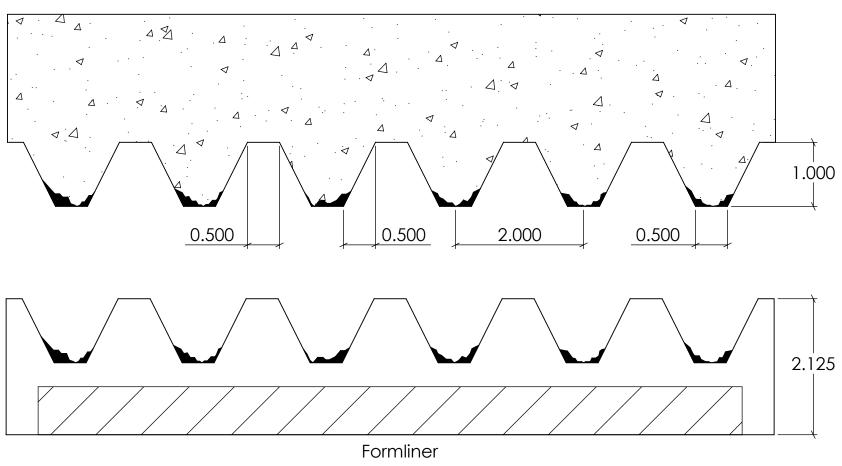

FAST FORMLINERS CO.

1005 Miller Drive, St. Clair, MO 63077 636-322-0080 Phone 636-322-0083 Fax www.fastformliners.com

DRAWN BY: Petr L. 8/21/2014 SHEET SIZE PROPRIETARY AND CONFIDENTIAL

11"x17"

11001Concrete

11001

NOTES:

REV. 3/27/2015

APPROVAL SIGNATURE:

Formliner

FAST FORMLINERS CO.

1005 Miller Drive, St. Clair, MO 63077 636-322-0080 Phone 636-322-0083 Fax www.fastformliners.com

DRAWN BY: Petr L. 9/2/2014 PROPRIETARY AND CONFIDENTIAL