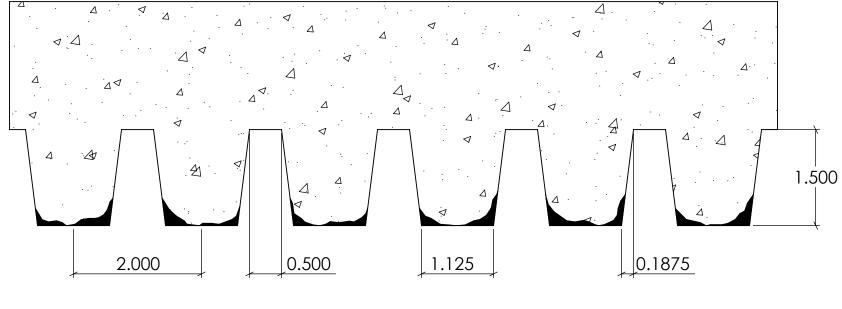

# Concrete 1.500

0.1875

FAST FORMLINERS CO.

2.000

1005 Miller Drive, St. Clair, MO 63077 636-322-0080 Phone 636-322-0083 Fax www.fastformliners.com

0.500

DRAWN BY: Petr L. 9/2/2014 PROPRIETARY AND CONFIDENTIAL

SHEET SIZE 11"x17"

1.125

11006

11006Concrete

REV. 3/27/2015

NOTES:

APPROVAL SIGNATURE:

1005 Miller Drive, St. Clair, MO 63077 636-322-0080 Phone 636-322-0083 Fax www.fastformliners.com