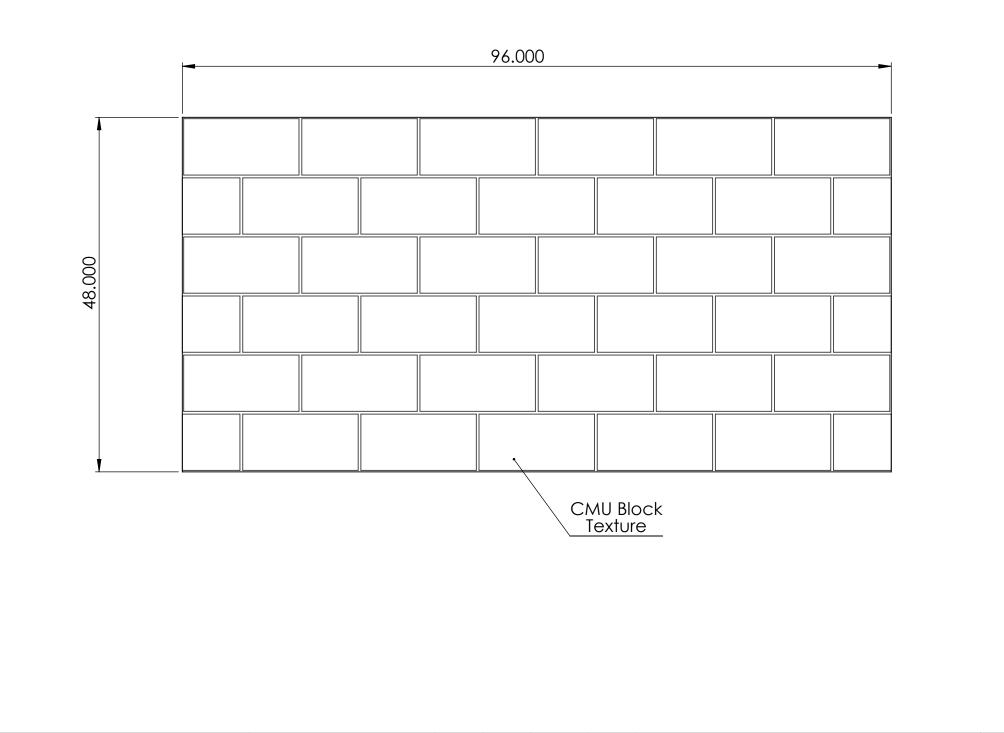

| FAST FORMLINERS CO.<br>1005 Miller Drive, St. Clair, MO 63077<br>636-322-0080 Phone 636-322-0083 Fax<br>www.fastformliners.com                                                                                                                                                                                                                                                                                                                                                                                                                                                                                                                                                                                                                                                                                                                                                                                                                                                                                                                                                                                                                                                                                                                                                                                                                                                                                                                                                                                                                                         | ⊣ast | DRAWN BY: Petr L. 3/2/2015<br>PROPRIETARY AND CONFIDENTIAL<br>THE INFORMATION CONTAINED IN THIS<br>DRAWING IS THE SOLE PROPERTY OF<br>FAST FORMLINERS. ANY<br>REPRODUCTION IN PART OR AS A WHOLE<br>WITHOUT THE WRITEN PERMISSION OF | sheet size<br>11"x17'<br>DO NOT<br>SCALE | <sup>7</sup> Pattern 18404 | NOTES: |
|------------------------------------------------------------------------------------------------------------------------------------------------------------------------------------------------------------------------------------------------------------------------------------------------------------------------------------------------------------------------------------------------------------------------------------------------------------------------------------------------------------------------------------------------------------------------------------------------------------------------------------------------------------------------------------------------------------------------------------------------------------------------------------------------------------------------------------------------------------------------------------------------------------------------------------------------------------------------------------------------------------------------------------------------------------------------------------------------------------------------------------------------------------------------------------------------------------------------------------------------------------------------------------------------------------------------------------------------------------------------------------------------------------------------------------------------------------------------------------------------------------------------------------------------------------------------|------|--------------------------------------------------------------------------------------------------------------------------------------------------------------------------------------------------------------------------------------|------------------------------------------|----------------------------|--------|
|                                                                                                                                                                                                                                                                                                                                                                                                                                                                                                                                                                                                                                                                                                                                                                                                                                                                                                                                                                                                                                                                                                                                                                                                                                                                                                                                                                                                                                                                                                                                                                        |      | FAST FORMLINERS IS PROHIBITED.                                                                                                                                                                                                       | SHEET 1 OF 1                             | 1 18404 REV. 4/16/20       | )15    |
| \\GORT\fcatformines\Marketing\$luft\cobTrawing\featDrawing\featDrawing\featDrawing\featDrawing\featDrawing\featDrawing\featDrawing\featDrawing\featDrawing\featDrawing\featDrawing\featDrawing\featDrawing\featDrawing\featDrawing\featDrawing\featDrawing\featDrawing\featDrawing\featDrawing\featDrawing\featDrawing\featDrawing\featDrawing\featDrawing\featDrawing\featDrawing\featDrawing\featDrawing\featDrawing\featDrawing\featDrawing\featDrawing\featDrawing\featDrawing\featDrawing\featDrawing\featDrawing\featDrawing\featDrawing\featDrawing\featDrawing\featDrawing\featDrawing\featDrawing\featDrawing\featDrawing\featDrawing\featDrawing\featDrawing\featDrawing\featDrawing\featDrawing\featDrawing\featDrawing\featDrawing\featDrawing\featDrawing\featDrawing\featDrawing\featDrawing\featDrawing\featDrawing\featDrawing\featDrawing\featDrawing\featDrawing\featDrawing\featDrawing\featDrawing\featDrawing\featDrawing\featDrawing\featDrawing\featDrawing\featDrawing\featDrawing\featDrawing\featDrawing\featDrawing\featDrawing\featDrawing\featDrawing\featDrawing\featDrawing\featDrawing\featDrawing\featDrawing\featDrawing\featDrawing\featDrawing\featDrawing\featDrawing\featDrawing\featDrawing\featDrawing\featDrawing\featDrawing\featDrawing\featDrawing\featDrawing\featDrawing\featDrawing\featDrawing\featDrawing\featDrawing\featDrawing\featDrawing\featDrawing\featDrawing\featDrawing\featDrawing\featDrawing\featDrawing\featDrawing\featDrawing\featDrawing\featDrawing\featDrawing\featDrawing\featDrawing\featDrawing |      |                                                                                                                                                                                                                                      |                                          |                            |        |