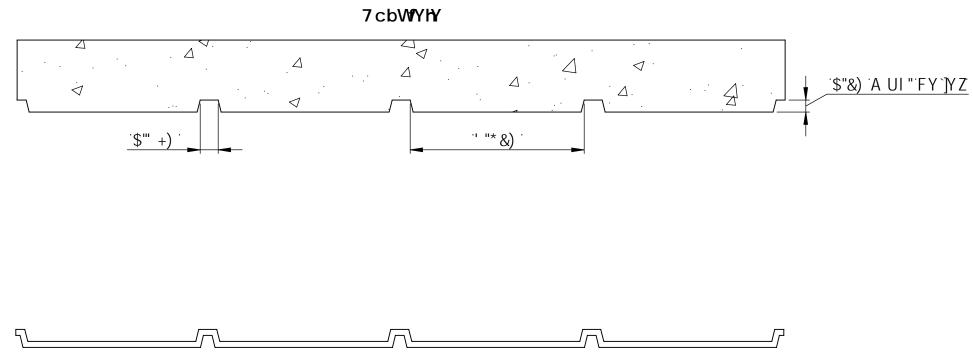

:cfa`]bYf

| <b>: 5GH: CFA @B9FG'7C'</b><br>%\$\$)`A]`Yf'8f]]Yž`GH'7`U]fZ`A C``*' \$++<br>*' *!' &&!\$\$, \$`D\cbY`*' *!' &&!\$\$, '`:UI<br>k k k "ZJgrZcfa`]bYfg'Wca | ⊣ast | F9DFC8I7H€B<br>K ≢k:CIHHk9K | 15B8:7CB<br>₩ 9 GC @9 D<br>FA @8 9FG<br>₩ 05FHC<br>(F+1+9B D9 | -5-8-98 `-8 `H≺-€<br>FCD9FHMC:<br>"``5BM<br>F`5G5`K <c@9<br>FA=6G€B`C:</c@9<br> | <b>१८: ВСН</b><br>67.5®9 | % &%           |             | BCH9G |
|----------------------------------------------------------------------------------------------------------------------------------------------------------|------|-----------------------------|---------------------------------------------------------------|---------------------------------------------------------------------------------|--------------------------|----------------|-------------|-------|
| PP- C F I-P: Udt c1a 'DY16PA U(_Y16) (3i ZPHcc 8 flux  b] dP- Udd8flux  b] dP% 8% P                                                                      |      | : 5 GH: C FA @              | @B 9F G`€`D                                                   | FC<=6≢198"                                                                      | G< 99H%C : "%            | - % &% F9J * - | +#&, #&\$%+ |       |
| c.u. nātra huāv n⊆uhlan autre anv hlāv nāgan hlāva se.                                                                                                   |      |                             |                                                               |                                                                                 |                          |                |             |       |