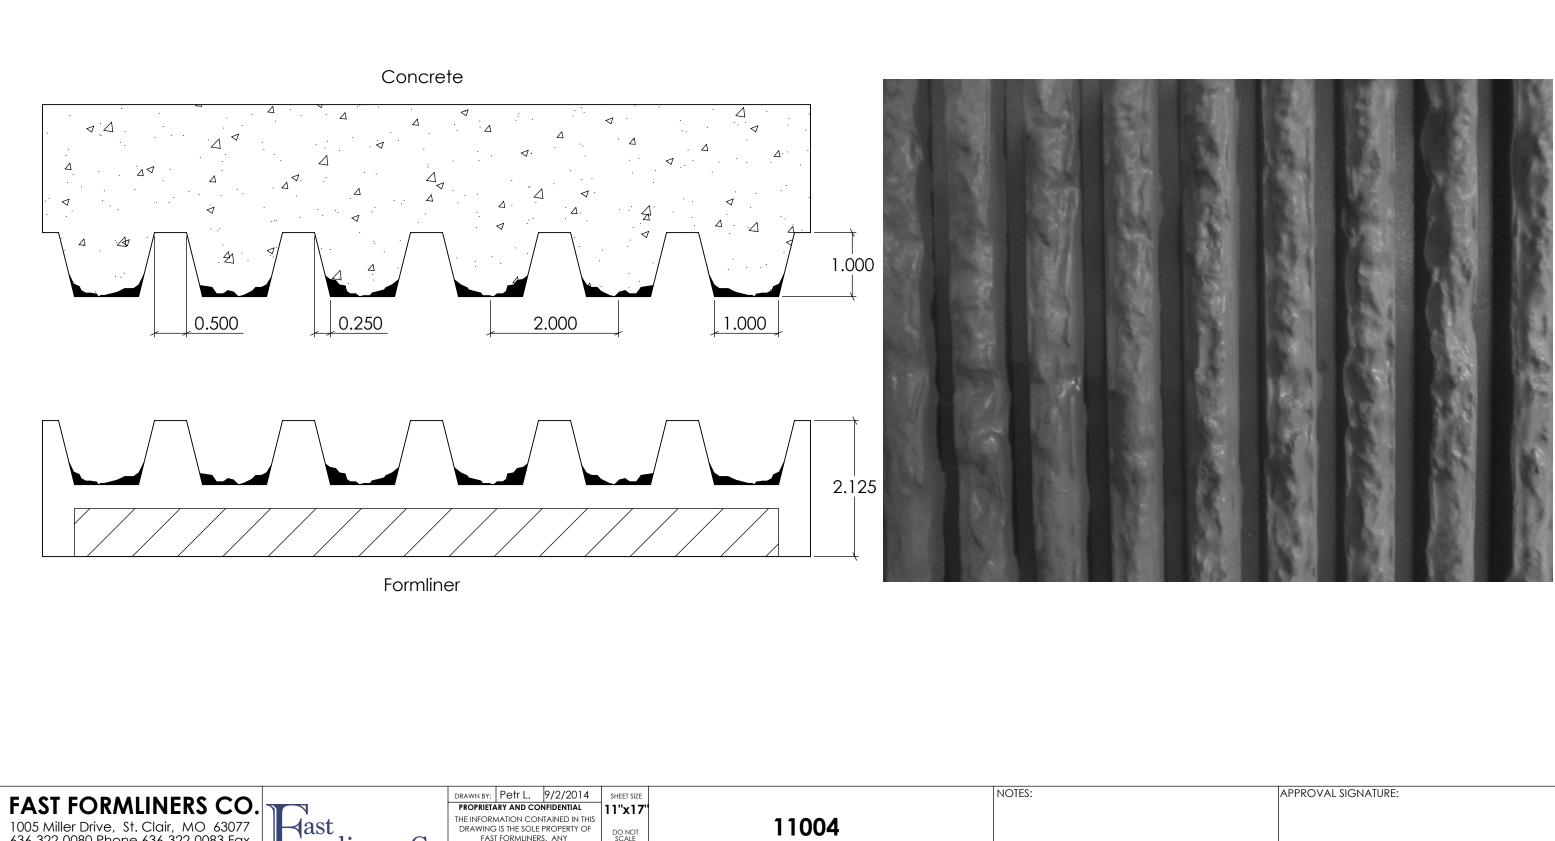

| 1005 Miller Drive, St. Clair, MO 63077<br>636-322-0080 Phone 636-322-0083 Fax<br>www.fastformliners.com | ⊣ast | THE INFORMATION CONTRIDUCTION<br>THE INFORMATION CONTAINED IN THIS<br>DRAWING IS THE SOLE PROPERTY OF<br>FAST FORMLINERS. ANY<br>REPRODUCTION IN PART OR AS A WHOLE<br>WITHOUT THE WRITTEN PERMISSION OF<br>FAST FORMLINERS IS PROHIBITED. | DO NOT<br>SCALE | 11004Concrete |
|---------------------------------------------------------------------------------------------------------|------|--------------------------------------------------------------------------------------------------------------------------------------------------------------------------------------------------------------------------------------------|-----------------|---------------|
| \\GORT\FastFormlines\MarkelingStuff\ToolDrawings\FastDrawings\11004\                                    |      |                                                                                                                                                                                                                                            |                 |               |