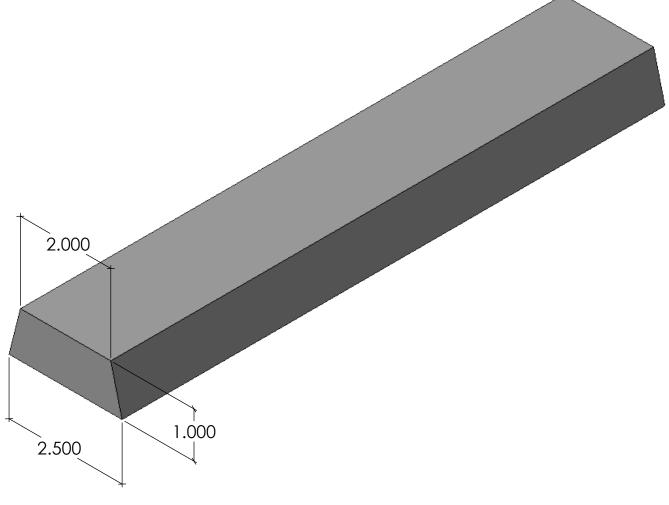

## Concrete

Reveal Strip

FAST FORMLINERS CO.

1005 Miller Drive, St. Clair, MO 63077 636-322-0080 Phone 636-322-0083 Fax www.fastformliners.com

| DRAWN BY:                                                 | Petr L.       | 5/4/2016       | SHEET SIZE   |             |
|-----------------------------------------------------------|---------------|----------------|--------------|-------------|
| PROPRIETARY AND CONFIDENTIAL                              |               |                | 11"x17"      |             |
|                                                           |               | TAINED IN THIS |              |             |
|                                                           |               | PROPERTY OF    | DO NOT       |             |
| FAST FORMLINERS. ANY<br>EPRODUCTION IN PART OR AS A WHOLE |               |                | SCALE        |             |
|                                                           |               | FRMISSION OF   |              |             |
|                                                           | RMLINERS IS P |                | SHEET 1 OF 1 | 20081Reveal |
|                                                           |               |                |              |             |

|    | SHEET SIZE      |  |
|----|-----------------|--|
| S  | 11"x17"         |  |
| -  | DO NOT<br>SCALE |  |
| LE |                 |  |

20081

Sold in 120" lengths.

NOTES:

REV. 5/5/2016

APPROVAL SIGNATURE: