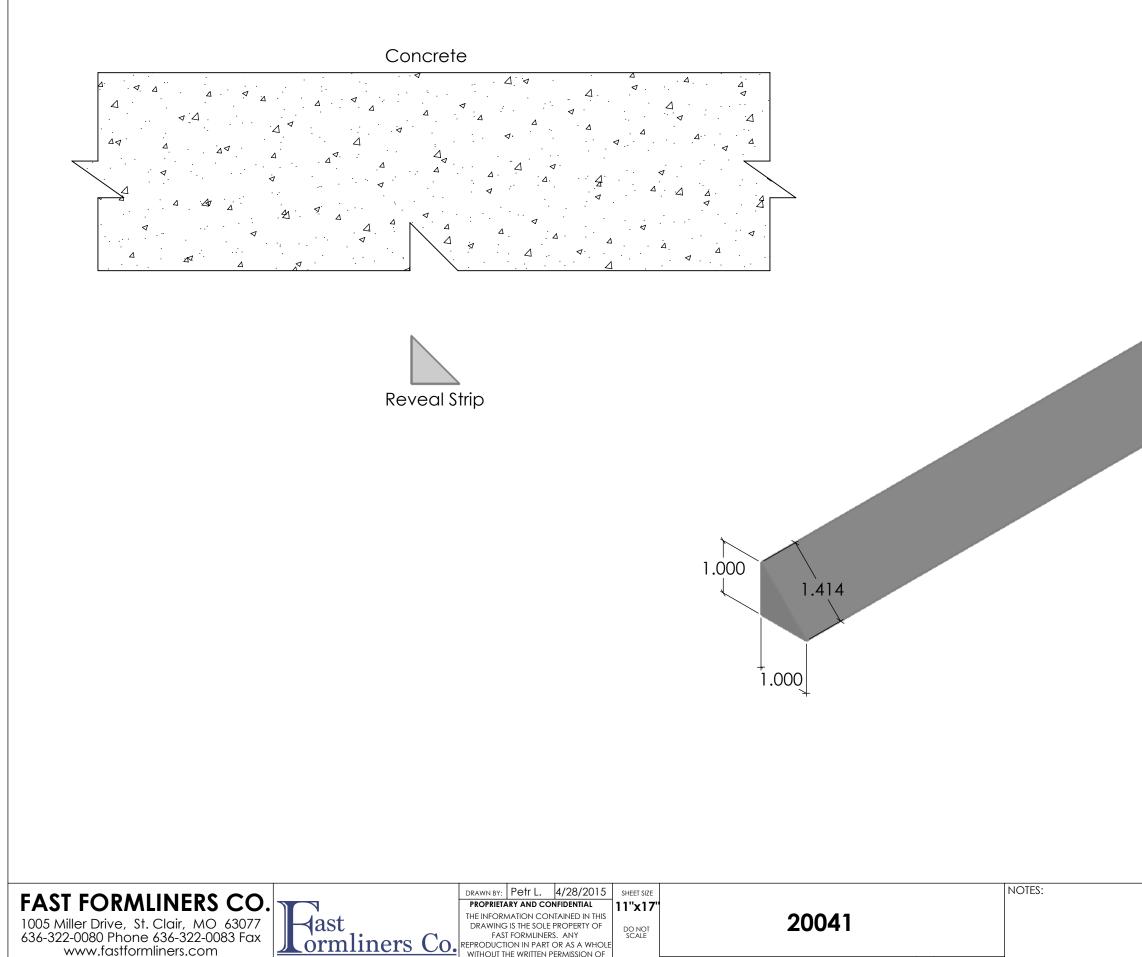

| 322-0080 Phone | 636-322-0083 |
|----------------|--------------|
| www.fastform   | liners.com   |

| PROPRIETARY AND CONFIDENTIAL       | 11"x17"                                                                                                                                                                 |                                                                                                                                                                         |
|------------------------------------|-------------------------------------------------------------------------------------------------------------------------------------------------------------------------|-------------------------------------------------------------------------------------------------------------------------------------------------------------------------|
| THE INFORMATION CONTAINED IN THIS  |                                                                                                                                                                         |                                                                                                                                                                         |
| DRAWING IS THE SOLE PROPERTY OF    |                                                                                                                                                                         |                                                                                                                                                                         |
| FAST FORMLINERS. ANY               | SCALE                                                                                                                                                                   |                                                                                                                                                                         |
| REPRODUCTION IN PART OR AS A WHOLE |                                                                                                                                                                         |                                                                                                                                                                         |
| WITHOUT THE WRITTEN PERMISSION OF  |                                                                                                                                                                         |                                                                                                                                                                         |
| FAST FORMLINERS IS PROHIBITED.     | SHEET 1 OF 1                                                                                                                                                            | 20041Reveal                                                                                                                                                             |
|                                    | THE INFORMATION CONTAINED IN THIS<br>DRAWING IS THE SOLE PROPERTY OF<br>FAST FORMLINERS. ANY<br>REPRODUCTION IN PART OR AS A WHOLE<br>WITHOUT THE WRITTEN PERMISSION OF | THE INFORMATION CONTAINED IN THIS<br>DRAWING IS THE SOLE PROPERTY OF<br>FAST FORMLINERS. ANY<br>REPRODUCTION IN PART OR AS A WHOLE<br>WITHOUT THE WRITTEN PERMISSION OF |