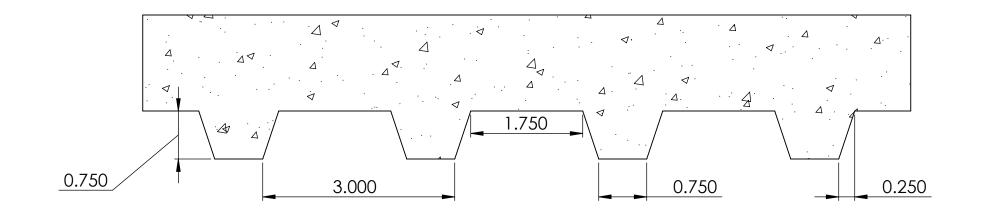

|                                                                                                      |                | DRAWN BY: Petr L. 2/23/2015                                                                               | SHEET SIZE                 |                                     | NOTES: |
|------------------------------------------------------------------------------------------------------|----------------|-----------------------------------------------------------------------------------------------------------|----------------------------|-------------------------------------|--------|
| FAST FORMLINERS CO.<br>1005 Miller Drive, St. Clair, MO 63077<br>636-322-0080 Phone 636-322-0083 Fax | ⊣ast           | THE INFORMATION CONTAINED IN THIS<br>DRAWING IS THE SOLE PROPERTY OF<br>FAST FORMLINERS. ANY              | 11"x17"<br>DO NOT<br>SCALE | <b>Pattern 18457</b><br>3/4" Relief |        |
| www.fastformliners.com                                                                               | Lormliners Co. | REPRODUCTION IN PART OR AS A WHOLE<br>WITHOUT THE WRITTEN PERMISSION OF<br>FAST FORMLINERS IS PROHIBITED. | Sheet 1 of 1               | 18457 REV. 4/16/2015                | _      |