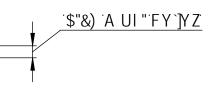

|     |             |                                               | 70/01 70+     |                         |
|-----|-------------|-----------------------------------------------|---------------|-------------------------|
| .   | last        | H<9 - B:CFA 5H € B 7 C B H5 = B 98 - B H< - G | 1             | %')&                    |
| 5++ | Hast        | 8F5K =B; =GH≼9GC @9DFC D9FHMC:                | 8C BCH        | ,,, ,,,                 |
| UI  | 1. 0        | :5GH:CFA @ B9FG" 5BM                          | G7 5@9        |                         |
| 01  | Jorminers U | F9DFC 8I7 H€ B B D5FHC F 5G 5 K < C @9        | ſ             |                         |
|     |             | K +++ C I H ++ 9 K F ++ +19B D9FA +€G€ B C :  | 1             |                         |
|     |             | :5GH:CFA @B9FG =5 DFC < =6 ≢198 "             | G< 99H%C : '% | % ' ) & F9." +#&(#&\$%+ |