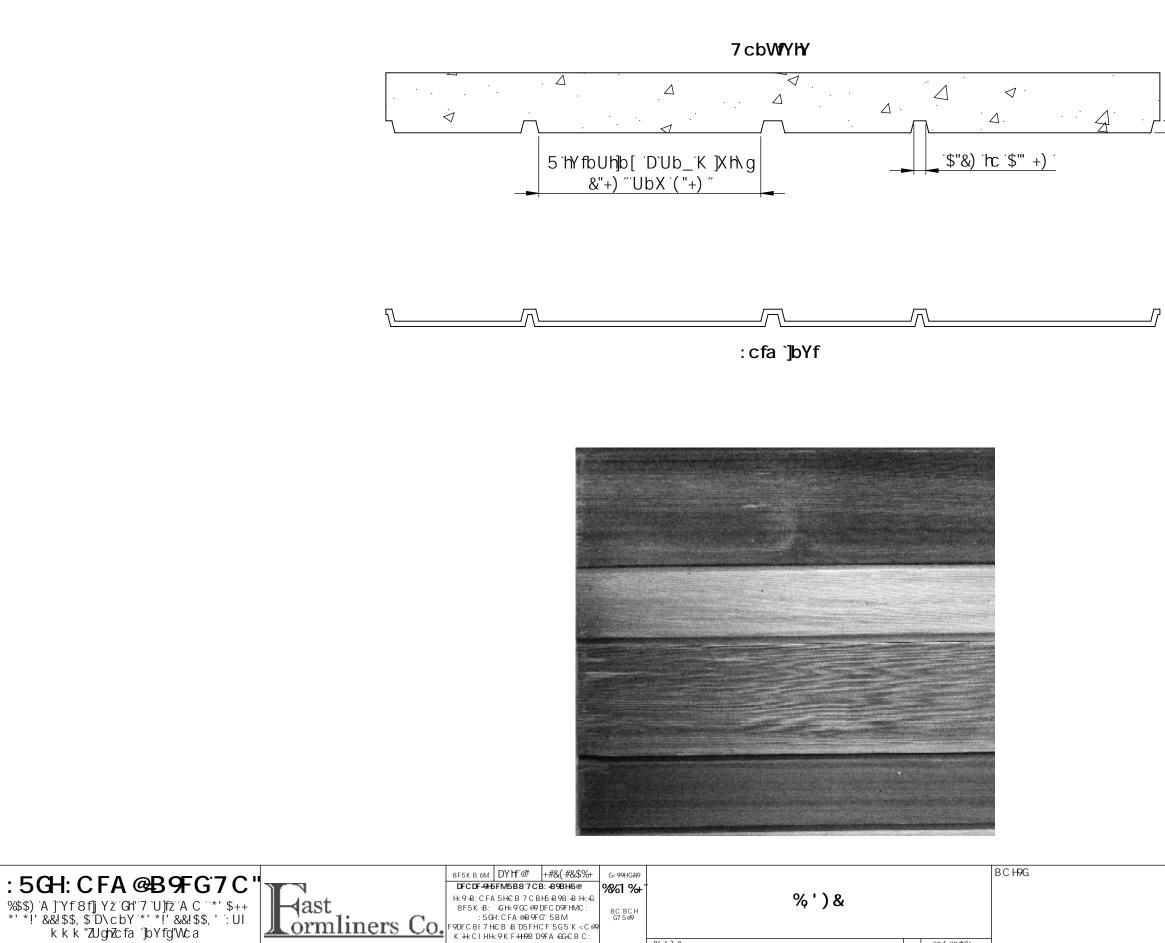

|     |             |                                               | 70/01 70+     |                         |
|-----|-------------|-----------------------------------------------|---------------|-------------------------|
| .   | last        | H<9 - B:CFA 5H € B 7 C B H5 = B 98 - B H< - G | 1             | %')&                    |
| 5++ | Hast        | 8F5K =B; =GH≼9GC @9DFC D9FHMC:                | 8C BCH        | ,,, ,,,                 |
| UI  | 1. 0        | :5GH:CFA @ B9FG" 5BM                          | G7 5@9        |                         |
| 01  | Jorminers U | F9DFC 8I7 H€ B B D5FHC F 5G 5 K < C @9        | ſ             |                         |
|     |             | K +++ C I H ++ 9 K F ++ +19B D9FA +€G€ B C :  | 1             |                         |
|     |             | :5GH:CFA @B9FG =5 DFC < =6 ≢198 "             | G< 99H%C : '% | % ' ) & F9." +#&(#&\$%+ |