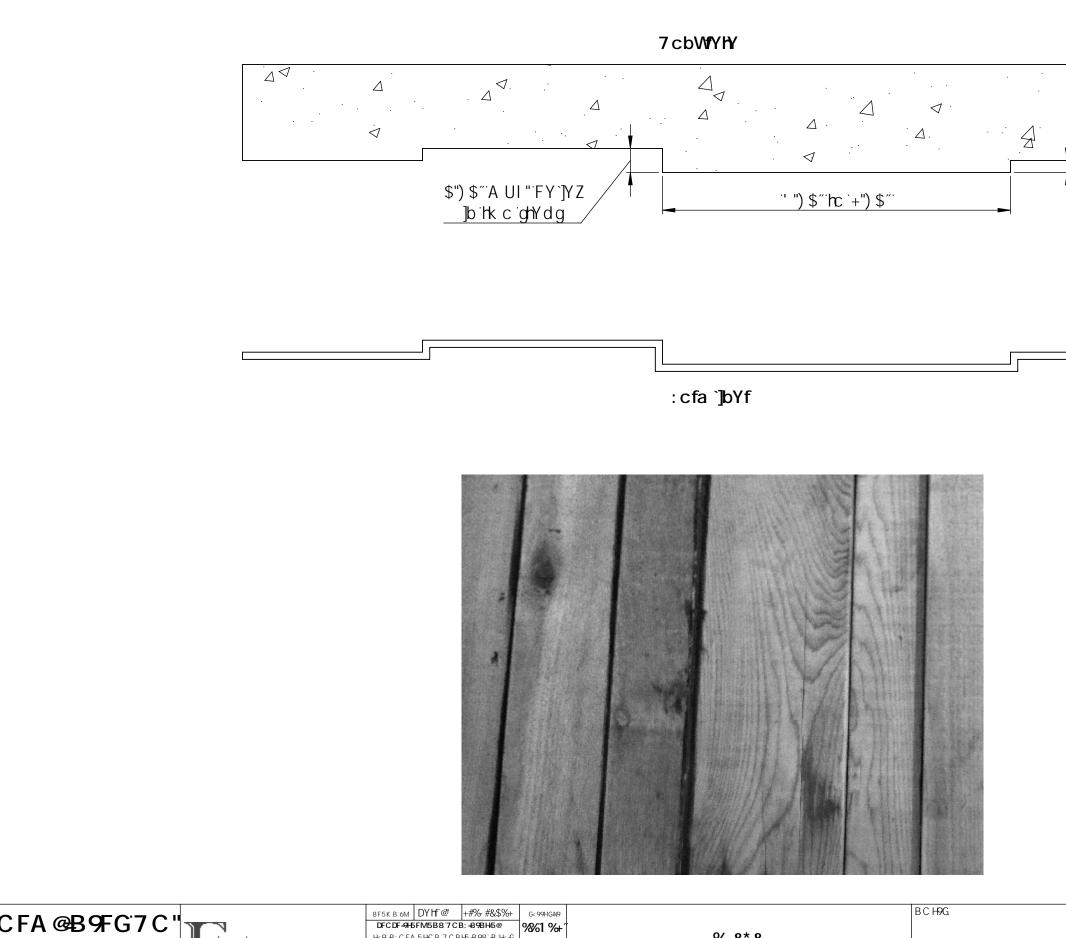

|                                                                     |                | 8F5K B 6M DY N @ +#% #&\$%+                                              | G< 99HG#19      |                    | D C T MG. |
|---------------------------------------------------------------------|----------------|--------------------------------------------------------------------------|-----------------|--------------------|-----------|
| :5GH:CFA@-B9FG7C"                                                   |                | DFCDF=9H5FM5B8`7CB:=89BH5@                                               | %%1 %+´         | ,                  |           |
| %\$\$) A ``Yf8fjYžGh''7`U`)fzAC``*'\$++                             | ⊣ast           | H<9 = B:CFA5H€B7CBH5=B98 = BH<€<br>8F5K=B; = €H<9GC@9DFCD9FHMC:          |                 | % &* &             |           |
| *' *!' &&!\$\$, \$D\cbY *' *!' &&!\$\$, ' `: UI                     |                | :5GH:CFA @B9FG" 5BM                                                      | 8C BCH<br>G75@9 |                    |           |
| k k k "ZJ $dh$ Zc fa `]bY fd'Wc a                                   | Lormliners Co. | F9DFC8I7H€B B B D5FHCF5G5K < C@9<br>K ≠+k CIHH≼9K F≠++9B D9FA + GG€B C : |                 |                    |           |
|                                                                     |                | : 5 GH: C FA @B 9F G € DFC < € +98 "                                     | G< 99H%C : '%   | 6 % &* & F9J " +#% | 5- #&\$%+ |
| PP; CFHP:Ughtcfa1)bYfgPAUf_YNb[GA1229Hcc81Uk]b[gP:Ugh8TUk]b[gP%&&&P |                |                                                                          |                 |                    |           |