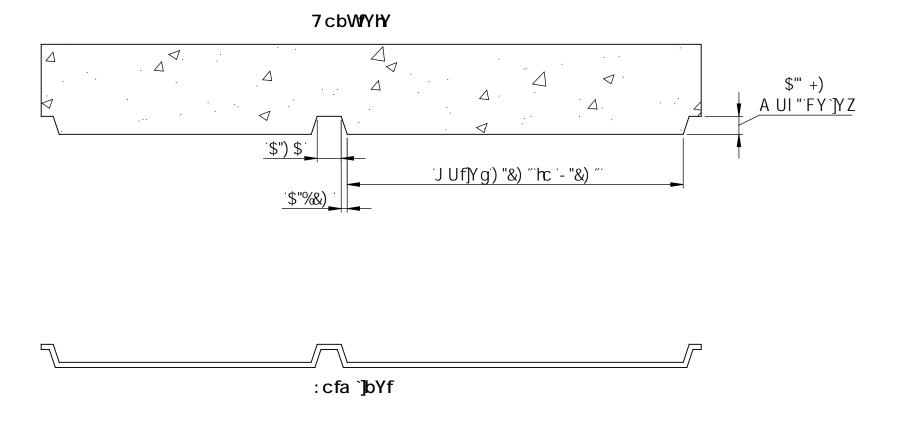

: 5GH: CFA @B9FG7C"

%\$\$) `A ]``Yf`8f] Yž``GH'`7``U]fZ``A C``\*'\$++
\*' \*!' &&!\$\$, \$ D\cbY`\*' \*!' &&!\$\$, '`: UI
k k k "ZUgrZcfa `]bYfg'Wca

8F5K B'6M DY hf'@ +#%+#&\$%+ ## SER BEM DY IT W | 14#704#AQ3764 |